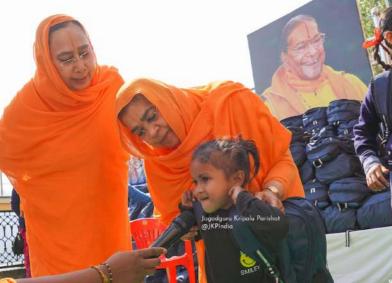

In 2023, Jagadguru Kripalu Parishat's charitable hospitals treated over 538,000 patients, the JKP Education Institute received the prestigious Excellence Award from Jagran Group, and students excelled in Government Board exams. Additionally, 105,000+ individuals received essential summer and winter items, including school bags, stationery, warm jackets, blankets and more. These individuals confront life's challenging situations, and Jagadguru Kripalu Parishat endeavors to assist as many as possible in alleviating the hardships they endure.