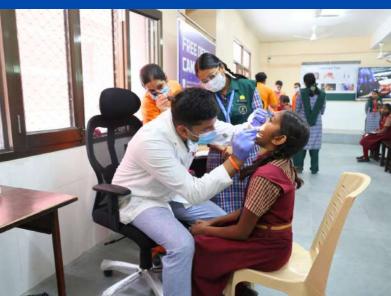

The activities commenced with a Skin Camp held from October 25th to October 26th. Following this, a special Eye Surgery Camp took place from November 2nd to November 4th. On November 5th, the entire JKC Mangarh team gathered at Bhakti Dham to mark this significant milestone. Subsequently, a Dental Camp was conducted at JKPE campus, for over 2000 students, on November 9th and 10th, followed by a Yoga Camp from November 16th to November 18th.