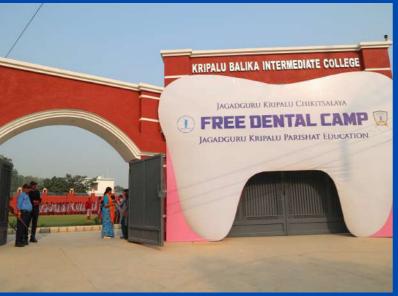

The activities commenced with a Skin Camp held from October 25th to October 26th. Following this, a special Eye Surgery Camp took place from November 2nd to November 4th. On November 5th, the entire JKC Mangarh team gathered at Bhakti Dham to mark this significant milestone. Subsequently, a Dental Camp was conducted at JKPE campus, for over 2000 students, on November 9th and 10th, followed by a Yoga Camp from November 16th to November 18th.