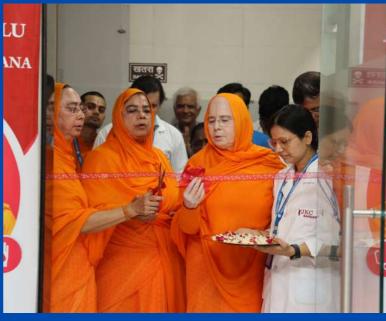

ilanthropic endeavour!





# September to December 2023







December is always a month that is filled with 'Giving, giving and giving'.

Winter distributions continued in Vrindavan and Barsana at the ashrams of Jagadguru Kripalu Parishat. 04.12 to 5000 Sadhus/Braj Residents, 05.12 to 4000 Widows, 06.12 to 5000 children at Jagadguru Kripalu Dham, Prem Mandir ,Vrindavan.

Afterwhich, 07.12 to 3000 Sadhus/Braj Residents, 08.12 to 2000 Widows and 11.12 to 6000 children at Rangeeli Mahal, Kirti Mandir, Barsana.

# September to December 2023















#### Blood Donation Camp 04.09.2023













JKC, Vrindavan

# T.B. Free India - JKC Vrindavan given certificate for its efforts to help 850+ TB patients 17.09.2023











JKC, Vrindavan

#### **Blood Donation Camp 21.09.2023**













JKC, Barsana

#### Blood Donation Camp 21.09.2023













JKC, Barsana

## Jagadguru Kripalu Chikitsalaya Skin Camp 25-26.10.2023













JKC, Mangarh

# Jagadguru Kripalu Chikitsalaya Skin Camp 25-26.10.2023













JKC, Mangarh

### Eye Surgery Camp 300+ Patients, 02-04.11.2023



Shri Kripalu Dham

# Eye Surgery Camp 300+ Patients, 02-04.11.2023













Shri Kripalu Dham

#### Eye Surgery Camp 300+ Patients, 02-04.11.2023











Shri Kripalu Dham

#### 20th Anniversary of the opening of Jagadguru Kripalu Chikitsalaya Mangarh 05.11.2023



Shri Kripalu Dham

#### 20th Anniversary of the opening of Jagadguru Kripalu Chikitsalaya Mangarh 05.11.2023



Shri Kripalu Dham

## Distribution to 2900 Villagers 06.11.2023 and 10.11.2023