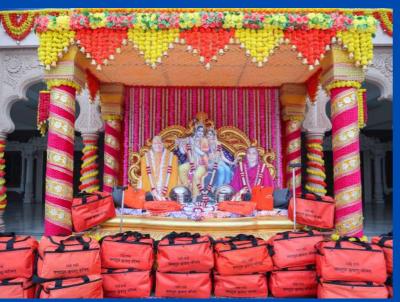

#### 2023 General Distributions

| No | Date of Distribution | Items Given                                                                                                                                                                | Venue                          | Number of<br>people | Given to:                              |
|----|----------------------|----------------------------------------------------------------------------------------------------------------------------------------------------------------------------|--------------------------------|---------------------|----------------------------------------|
| 1  | 5 Mar                | Umbrella, mug, mini stool and more                                                                                                                                         | Shri Kripalu Dham              | 5500                | School children                        |
| 2  | 12 Mar               | Bedsheet, a mug, umbrella, stool                                                                                                                                           | Shri Kripalu Dham              | 3000                | School children                        |
| 3  | 27 Mar               | Bedsheet, a mug, umbrella, stool                                                                                                                                           | Prem Mandir                    | 5000                | School children                        |
| 4  | 28 Mar               | Bedsheet, a mug, umbrella, stool                                                                                                                                           | Kirti Mandir                   | 6000                | School children                        |
|    |                      | Pillow (with pillow case), bedsheet, sleeping                                                                                                                              |                                |                     |                                        |
| 5  | 6 Apr                | mat, stainless steel saucepan etc.                                                                                                                                         | Shri Kripalu Dham              | 9000                | Villagers                              |
|    |                      | Schoolbag, warm blanket, water bottle, lunch                                                                                                                               | Radha Kunj,                    |                     |                                        |
| 6  | 29 Apr               | box, stationeries                                                                                                                                                          | Mussoorie                      | 1500                | School children                        |
| 7  | 4 Jul                | Tubs, tshirt and other items                                                                                                                                               | Shri Kripalu Dham              | 1750                | Villagers                              |
|    |                      |                                                                                                                                                                            | Prem Mandir & Kirti            |                     |                                        |
| 8  | 5 Jul                | Tubs                                                                                                                                                                       | Mandir                         | 1200                | Villagers                              |
| 9  | 20 July              | Feed 3 meals daily to 900 people affected by floods                                                                                                                        | Vrindavan Shelters             | 900                 | Flood victims                          |
|    |                      | School bags, plate, water bottle, notebooks                                                                                                                                | Timuatum Grioreis              |                     | 11000 11011110                         |
| 10 | 24 Jul               | and stationeries etc.                                                                                                                                                      | Prem Mandir                    | 5000                | School children                        |
|    |                      | School bags, plate, water bottle, notebooks                                                                                                                                |                                |                     |                                        |
| 11 | 25 Jul               | and stationeries etc.                                                                                                                                                      | Kirti Mandir                   | 6000                | School children                        |
| 12 | 6 Aug                | Schoolbags, stationeries, water bottle, tiffin, etc.                                                                                                                       | Shri Kripalu Dham (Adhik Mass) | 7500                | Students                               |
|    |                      | Schoolbags, stationeries, water bottle, tiffin,                                                                                                                            |                                |                     |                                        |
| 13 | 9 Aug                | etc.                                                                                                                                                                       | JKPE Institution               | All Students        | Students                               |
| 14 | 20 Aug               | Food items                                                                                                                                                                 | Shri Kripalu Dham              | 1800                | Villagers                              |
|    |                      | Blanket, jacket, sweater, steel plate, sweets,                                                                                                                             |                                |                     |                                        |
| 15 | 6 Nov                | etc.                                                                                                                                                                       | Shri Kripalu Dham              | 1600                | Villagers                              |
| 16 | 19 Nov               | Winter jackets, blankets and socks                                                                                                                                         | Shri Kripalu Dham              | 7200                | School children                        |
| 17 | 22 Nov               | Winter jackets, blankets and socks                                                                                                                                         | JKPE Institution               | All students        | JKPE students                          |
| 18 | 23 Nov               | Blanket, mosquito net, clothing, knife set, steel container and plastic stool. Men received a pant and shirt whilst women each received a saree as well as other items.    | Shri Kripalu Dham              | 10000               | Villagers                              |
| 19 | 4 Dec                | One bag filled with clothing (dhorti/kurta), towel, patka, bath soap, detergent soap, bedshhet, packing bag, sling bag, warm blanket, jacket dolu, thali, warm shawl, etc. | Prem Mandir                    | 5000                | Baj residents/sadhus                   |
|    |                      | Dhoti, blouse, petticoat, stole, towel, shawl, warm blanket, soap, thali, kitchen necessities,                                                                             |                                |                     |                                        |
| 20 | 5 Dec                | food packet                                                                                                                                                                | Prem Mandir                    | 4000                | Widows, Braj residents                 |
| 21 | 6 Dec                | Warm jacket, warm blanket, socks, etc.                                                                                                                                     | Prem Mandir                    | 5000                | School Children                        |
| 22 | 7 Dec                | One bag filled with clothing (dhorti/kurta), towel, patka, bath soap, detergent soap, bedshhet, packing bag, sling bag, warm blanket, jacket dolu, thali, warm shawl, etc. | Kirti Mandir                   | 3000                | Braj residents/sadhus                  |
|    | . 300                | Dhoti, blouse, petticoat, stole, towel, shawl, warm blanket, soap, thali, kitchen necessities,                                                                             |                                | 2300                |                                        |
| 23 | 8 Dec                | food packet                                                                                                                                                                | Kirti Mandir                   | 2000                | Widows/Braj Residents                  |
| 24 | 11 Dec               | Warm jacket, warm blanket, socks, etc.                                                                                                                                     | Kirti Mandir                   | 6000                | School Children                        |
| 25 | 21 Dec               | Winter necessities                                                                                                                                                         | Shri Kripalu Dham              | 120                 | Physically challenged (incl the blind) |