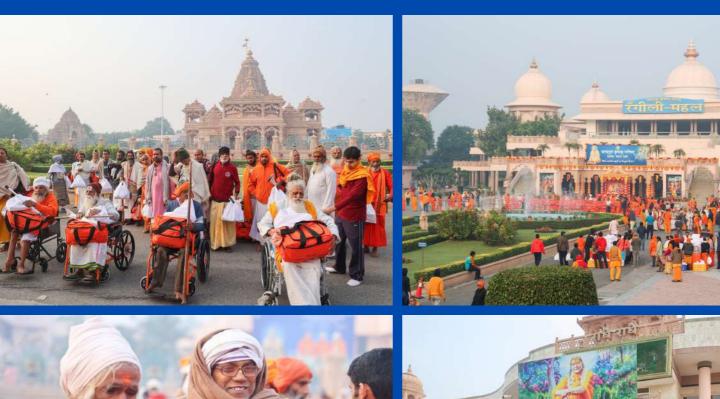

#### Jagadguru Kripalu Chikitsalaya, 20th Anniversary Highlights

Jagadguru Kripalu Chikitsalaya, Mangarh, Pratapgarh, celebrated its 20th Anniversary on November 5th, 2023. As part of the commemoration, a series of community activities were meticulously organized.

The activities commenced with a Skin Camp held from October 25th to October 26th. Following this, a special Eye Surgery Camp took place from November 2nd to November 4th. On November 5th, the entire JKC Mangarh team gathered at Bhakti Dham to mark this significant milestone. Subsequently, a Dental Camp was conducted at JKPE campus, for over 2000 students, on November 9th and 10th, followed by a Yoga Camp from November 16th to November 18th.