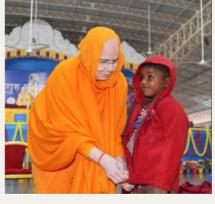

In 2023, Jagadguru Kripalu Parishat's charitable hospitals treated over 538,000 patients, the JKP Education Institute received the prestigious Excellence Award from Jagran Group, and students excelled in Government Board exams. Additionally, 105,000+ individuals received essential summer and winter items, including school bags, stationery, warm jackets, blankets and more. These individuals confront life's challenging situations, and Jagadguru Kripalu Parishat endeavors to assist as many as possible in alleviating the hardships they endure.