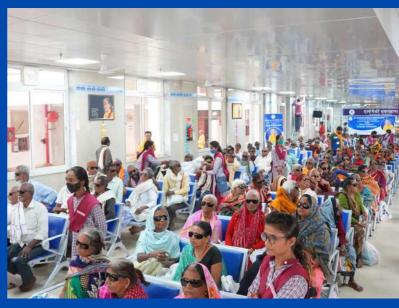

#### Jagadguru Kripalu Chikitsalaya, 20th Anniversary Highlights

Jagadguru Kripalu Chikitsalaya, Mangarh, Pratapgarh, celebrated its 20th Anniversary on November 5th, 2023. As part of the commemoration, a series of community activities were meticulously organized.

The activities commenced with a Skin Camp held from October 25th to October 26th. Following this, a special Eye Surgery Camp took place from November 2nd to November 4th. On November 5th, the entire JKC Mangarh team gathered at Bhakti Dham to mark this significant milestone. Subsequently, a Dental Camp was conducted at JKPE campus, for over 2000 students, on November 9th and 10th, followed by a Yoga Camp from November 16th to November 18th.

Throughout this period, doctors also conducted regular Patient Education sessions, enlightening individuals about critical medical matters. These events not only extended the reach of JKC Mangarh's services to thousands more but also enhanced the well-being of thousands of those in need. To learn more, do watch the videos (links in the next page).