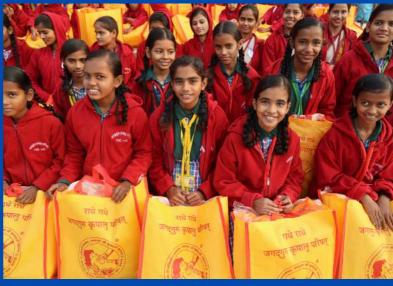

In 2023, Jagadguru Kripalu Parishat's charitable hospitals treated over 538,000 patients, the JKP Education Institute received the prestigious Excellence Award from Jagran Group, and students excelled in Government Board exams. Additionally, 105,000+ individuals received essential summer and winter items, including school bags, stationery, warm jackets, blankets and more. These individuals confront life's challenging situations, and Jagadguru Kripalu Parishat endeavors to assist as many as possible in alleviating the hardships they endure.