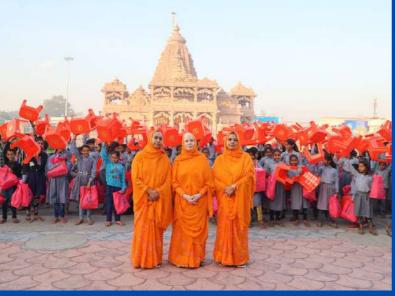

In 2023, Jagadguru Kripalu Parishat's charitable hospitals treated over 538,000 patients, the JKP Education Institute received the prestigious Excellence Award from Jagran Group, and students excelled in Government Board exams. Additionally, 105,000+ individuals received essential summer and winter items, including school bags, stationery, warm jackets, blankets and more. These individuals confront life's challenging situations, and Jagadguru Kripalu Parishat endeavors to assist as many as possible in alleviating the hardships they endure.