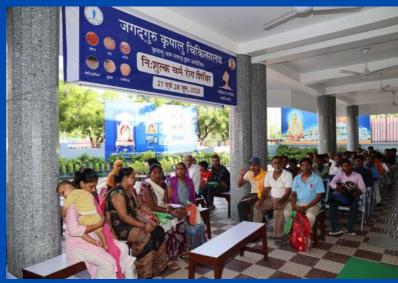

#### Jagadguru Kripalu Chikitsalaya, 20th Anniversary Highlights

Jagadguru Kripalu Chikitsalaya, Mangarh, Pratapgarh, celebrated its 20th Anniversary on November 5th, 2023. As part of the commemoration, a series of community activities were meticulously organized.

The activities commenced with a Skin Camp held from October 25th to October 26th. Following this, a special Eye Surgery Camp took place from November 2nd to November 4th. On November 5th, the entire JKC Mangarh team gathered at Bhakti Dham to mark this significant milestone. Subsequently, a Dental Camp was conducted at JKPE campus, for over 2000 students, on November 9th and 10th, followed by a Yoga Camp from November 16th to November 18th.

Throughout this period, doctors also conducted regular Patient Education sessions, enlightening individuals about critical medical matters. These events not only extended the reach of JKC Mangarh's services to thousands more but also enhanced the well-being of thousands of those in need. To learn more, do watch the videos (links in the next page).