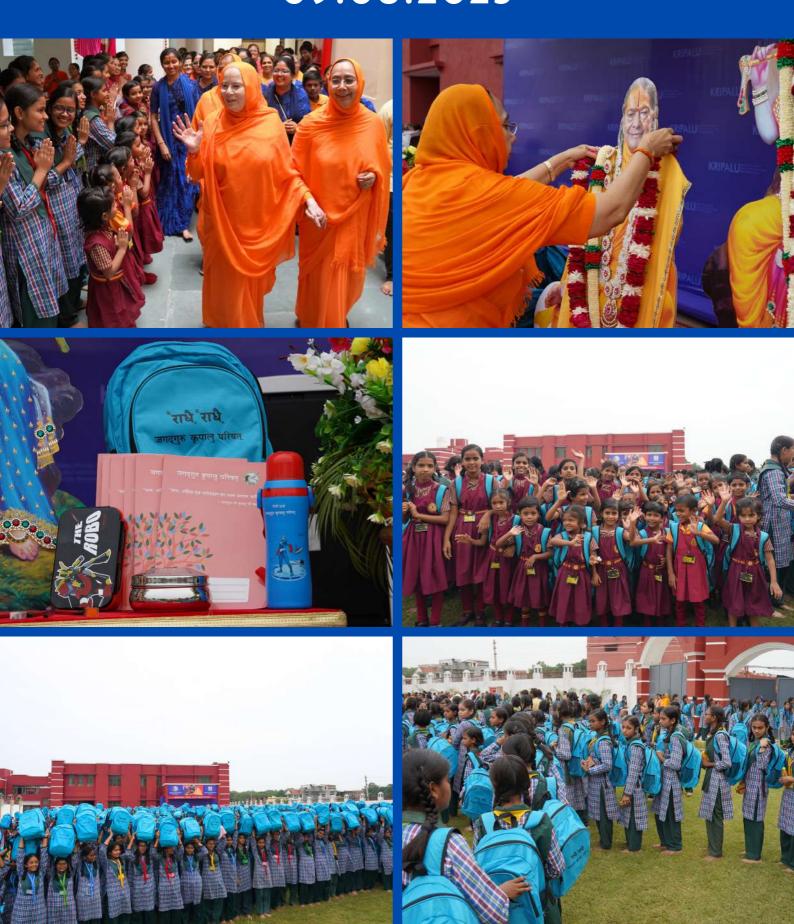

In 2023, Jagadguru Kripalu Parishat's charitable hospitals treated over 538,000 patients, the JKP Education Institute received the prestigious Excellence Award from Jagran Group, and students excelled in Government Board exams. Additionally, 105,000+ individuals received essential summer and winter items, including school bags, stationery, warm jackets, blankets and more. These individuals confront life's challenging situations, and Jagadguru Kripalu Parishat endeavors to assist as many as possible in alleviating the hardships they endure.

You too, can support the charitable services of Jagadguru Kripalu Parishat. Do visit <a href="https://www.jkp.org.in/philanthropy">www.jkp.org.in/philanthropy</a> to learn more.

Stay connected via our WhatsApp channel at <a href="www.jkp.org.in/jkpwhatsapp">www.jkp.org.in/jkpwhatsapp</a> for all NEWS and UPDATES from Jagadguru Kripalu Parishat.