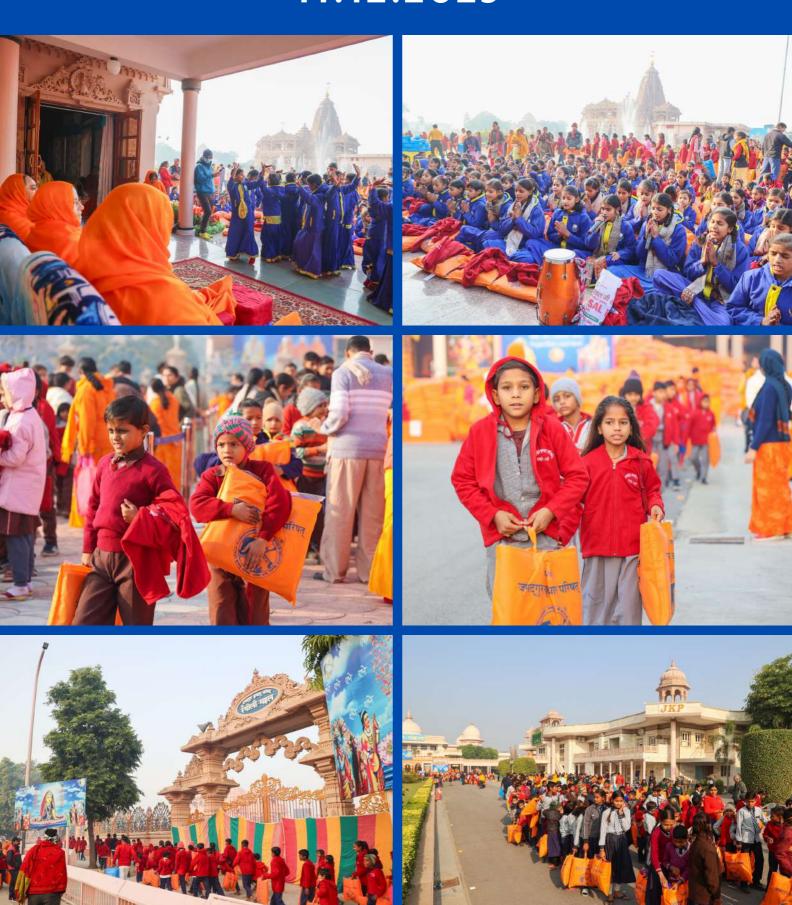

In 2023, Jagadguru Kripalu Parishat's charitable hospitals treated over 538,000 patients, the JKP Education Institute received the prestigious Excellence Award from Jagran Group, and students excelled in Government Board exams. Additionally, 105,000+ individuals received essential summer and winter items, including school bags, stationery, warm jackets, blankets and more. These individuals confront life's challenging situations, and Jagadguru Kripalu Parishat endeavors to assist as many as possible in alleviating the hardships they endure.