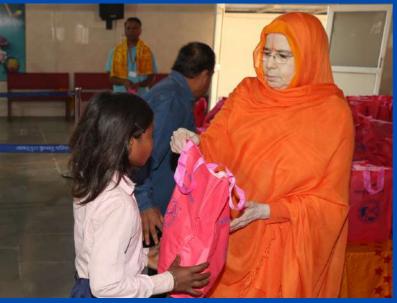

In 2023, Jagadguru Kripalu Parishat's charitable hospitals treated over 538,000 patients, the JKP Education Institute received the prestigious Excellence Award from Jagran Group, and students excelled in Government Board exams. Additionally, 105,000+ individuals received essential summer and winter items, including school bags, stationery, warm jackets, blankets and more. These individuals confront life's challenging situations, and Jagadguru Kripalu Parishat endeavors to assist as many as possible in alleviating the hardships they endure.

#### 2023 General Distributions

| No | Date of Distribution | Items Given                                                                                                                                                                | Venue                          | Number of<br>people | Given to:                              |
|----|----------------------|----------------------------------------------------------------------------------------------------------------------------------------------------------------------------|--------------------------------|---------------------|----------------------------------------|
| 1  | 5 Mar                | Umbrella, mug, mini stool and more                                                                                                                                         | Shri Kripalu Dham              | 5500                | School children                        |
| 2  | 12 Mar               | Bedsheet, a mug, umbrella, stool                                                                                                                                           | Shri Kripalu Dham              | 3000                | School children                        |
| 3  | 27 Mar               | Bedsheet, a mug, umbrella, stool                                                                                                                                           | Prem Mandir                    | 5000                | School children                        |
| 4  | 28 Mar               | Bedsheet, a mug, umbrella, stool                                                                                                                                           | Kirti Mandir                   | 6000                | School children                        |
|    |                      | Pillow (with pillow case), bedsheet, sleeping                                                                                                                              |                                |                     |                                        |
| 5  | 6 Apr                | mat, stainless steel saucepan etc.                                                                                                                                         | Shri Kripalu Dham              | 9000                | Villagers                              |
|    |                      | Schoolbag, warm blanket, water bottle, lunch                                                                                                                               | Radha Kunj,                    |                     |                                        |
| 6  | 29 Apr               | box, stationeries                                                                                                                                                          | Mussoorie                      | 1500                | School children                        |
| 7  | 4 Jul                | Tubs, tshirt and other items                                                                                                                                               | Shri Kripalu Dham              | 1750                | Villagers                              |
|    |                      |                                                                                                                                                                            | Prem Mandir & Kirti            |                     |                                        |
| 8  | 5 Jul                | Tubs                                                                                                                                                                       | Mandir                         | 1200                | Villagers                              |
| 9  | 20 July              | Feed 3 meals daily to 900 people affected by floods                                                                                                                        | Vrindavan Shelters             | 900                 | Flood victims                          |
|    |                      | School bags, plate, water bottle, notebooks                                                                                                                                | Timuatum Grioreis              |                     | 11000 11011110                         |
| 10 | 24 Jul               | and stationeries etc.                                                                                                                                                      | Prem Mandir                    | 5000                | School children                        |
|    |                      | School bags, plate, water bottle, notebooks                                                                                                                                |                                |                     |                                        |
| 11 | 25 Jul               | and stationeries etc.                                                                                                                                                      | Kirti Mandir                   | 6000                | School children                        |
| 12 | 6 Aug                | Schoolbags, stationeries, water bottle, tiffin, etc.                                                                                                                       | Shri Kripalu Dham (Adhik Mass) | 7500                | Students                               |
|    |                      | Schoolbags, stationeries, water bottle, tiffin,                                                                                                                            |                                |                     |                                        |
| 13 | 9 Aug                | etc.                                                                                                                                                                       | JKPE Institution               | All Students        | Students                               |
| 14 | 20 Aug               | Food items                                                                                                                                                                 | Shri Kripalu Dham              | 1800                | Villagers                              |
|    |                      | Blanket, jacket, sweater, steel plate, sweets,                                                                                                                             |                                |                     |                                        |
| 15 | 6 Nov                | etc.                                                                                                                                                                       | Shri Kripalu Dham              | 1600                | Villagers                              |
| 16 | 19 Nov               | Winter jackets, blankets and socks                                                                                                                                         | Shri Kripalu Dham              | 7200                | School children                        |
| 17 | 22 Nov               | Winter jackets, blankets and socks                                                                                                                                         | JKPE Institution               | All students        | JKPE students                          |
| 18 | 23 Nov               | Blanket, mosquito net, clothing, knife set, steel container and plastic stool. Men received a pant and shirt whilst women each received a saree as well as other items.    | Shri Kripalu Dham              | 10000               | Villagers                              |
| 19 | 4 Dec                | One bag filled with clothing (dhorti/kurta), towel, patka, bath soap, detergent soap, bedshhet, packing bag, sling bag, warm blanket, jacket dolu, thali, warm shawl, etc. | Prem Mandir                    | 5000                | Baj residents/sadhus                   |
|    |                      | Dhoti, blouse, petticoat, stole, towel, shawl, warm blanket, soap, thali, kitchen necessities,                                                                             |                                |                     |                                        |
| 20 | 5 Dec                | food packet                                                                                                                                                                | Prem Mandir                    | 4000                | Widows, Braj residents                 |
| 21 | 6 Dec                | Warm jacket, warm blanket, socks, etc.                                                                                                                                     | Prem Mandir                    | 5000                | School Children                        |
| 22 | 7 Dec                | One bag filled with clothing (dhorti/kurta), towel, patka, bath soap, detergent soap, bedshhet, packing bag, sling bag, warm blanket, jacket dolu, thali, warm shawl, etc. | Kirti Mandir                   | 3000                | Braj residents/sadhus                  |
|    | . 300                | Dhoti, blouse, petticoat, stole, towel, shawl, warm blanket, soap, thali, kitchen necessities,                                                                             |                                | 2300                |                                        |
| 23 | 8 Dec                | food packet                                                                                                                                                                | Kirti Mandir                   | 2000                | Widows/Braj Residents                  |
| 24 | 11 Dec               | Warm jacket, warm blanket, socks, etc.                                                                                                                                     | Kirti Mandir                   | 6000                | School Children                        |
| 25 | 21 Dec               | Winter necessities                                                                                                                                                         | Shri Kripalu Dham              | 120                 | Physically challenged (incl the blind) |