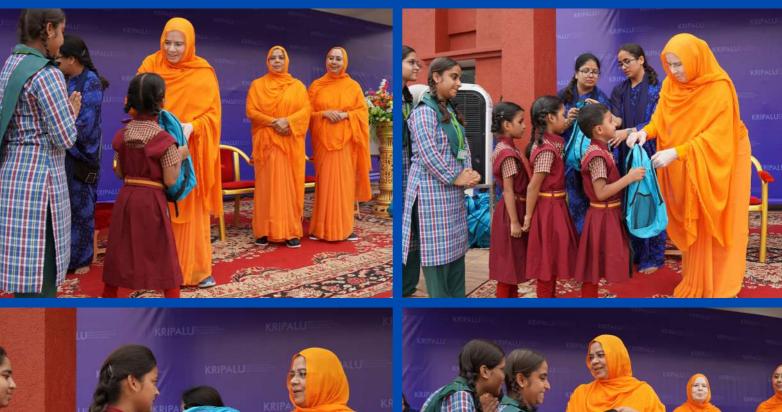

In 2023, Jagadguru Kripalu Parishat's charitable hospitals treated over 538,000 patients, the JKP Education Institute received the prestigious Excellence Award from Jagran Group, and students excelled in Government Board exams. Additionally, 105,000+ individuals received essential summer and winter items, including school bags, stationery, warm jackets, blankets and more. These individuals confront life's challenging situations, and Jagadguru Kripalu Parishat endeavors to assist as many as possible in alleviating the hardships they endure.

You too, can support the charitable services of Jagadguru Kripalu Parishat. Do visit <a href="https://www.jkp.org.in/philanthropy">www.jkp.org.in/philanthropy</a> to learn more.

Stay connected via our WhatsApp channel at <a href="www.jkp.org.in/jkpwhatsapp">www.jkp.org.in/jkpwhatsapp</a> for all NEWS and UPDATES from Jagadguru Kripalu Parishat.