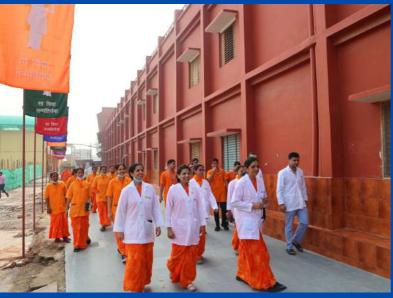

#### Jagadguru Kripalu Chikitsalaya, 20th Anniversary Highlights

Jagadguru Kripalu Chikitsalaya, Mangarh, Pratapgarh, celebrated its 20th Anniversary on November 5th, 2023. As part of the commemoration, a series of community activities were meticulously organized.

The activities commenced with a Skin Camp held from October 25th to October 26th. Following this, a special Eye Surgery Camp took place from November 2nd to November 4th. On November 5th, the entire JKC Mangarh team gathered at Bhakti Dham to mark this significant milestone. Subsequently, a Dental Camp was conducted at JKPE campus, for over 2000 students, on November 9th and 10th, followed by a Yoga Camp from November 16th to November 18th.