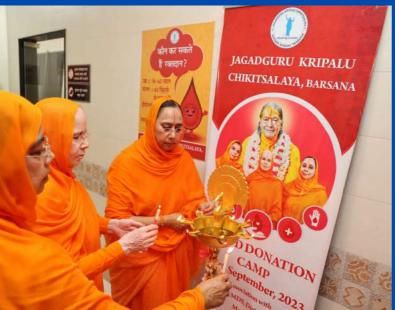

anthropic endeavour!





# September to December 2023







December is always a month that is filled with 'Giving, giving and giving'.

Winter distributions continued in Vrindavan and Barsana at the ashrams of Jagadguru Kripalu Parishat. 04.12 to 5000 Sadhus/Braj Residents, 05.12 to 4000 Widows, 06.12 to 5000 children at Jagadguru Kripalu Dham, Prem Mandir ,Vrindavan.

Afterwhich, 07.12 to 3000 Sadhus/Braj Residents, 08.12 to 2000 Widows and 11.12 to 6000 children at Rangeeli Mahal, Kirti Mandir, Barsana.

# September to December 2023















#### Blood Donation Camp 04.09.2023













JKC, Vrindavan

# T.B. Free India - JKC Vrindavan given certificate for its efforts to help 850+ TB patients 17.09.2023











JKC, Vrindavan

#### **Blood Donation Camp 21.09.2023**













JKC, Barsana

#### Blood Donation Camp 21.09.2023













JKC, Barsana

## Jagadguru Kripalu Chikitsalaya Skin Camp 25-26.10.2023













JKC, Mangarh

# Jagadguru Kripalu Chikitsalaya Skin Camp 25-26.10.2023













JKC, Mangarh

### Eye Surgery Camp 300+ Patients, 02-04.11.2023



Shri Kripalu Dham

# Eye Surgery Camp 300+ Patients, 02-04.11.2023













Shri Kripalu Dham

#### Eye Surgery Camp 300+ Patients, 02-04.11.2023











Shri Kripalu Dham

#### 20th Anniversary of the opening of Jagadguru Kripalu Chikitsalaya Mangarh 05.11.2023



Shri Kripalu Dham

#### 20th Anniversary of the opening of Jagadguru Kripalu Chikitsalaya Mangarh 05.11.2023



Shri Kripalu Dham

## Distribution to 2900 Villagers 06.11.2023 and 10.11.2023