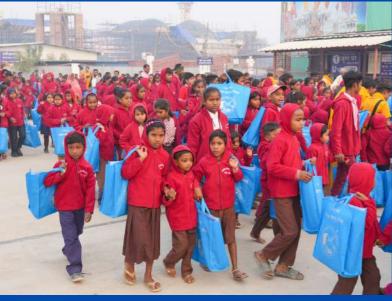

In 2023, Jagadguru Kripalu Parishat's charitable hospitals treated over 538,000 patients, the JKP Education Institute received the prestigious Excellence Award from Jagran Group, and students excelled in Government Board exams. Additionally, 105,000+ individuals received essential summer and winter items, including school bags, stationery, warm jackets, blankets and more. These individuals confront life's challenging situations, and Jagadguru Kripalu Parishat endeavors to assist as many as possible in alleviating the hardships they endure.

#### 2023 General Distributions

| No | Date of Distribution | Items Given                                                                                                                                                                | Venue                          | Number of<br>people | Given to:                              |
|----|----------------------|----------------------------------------------------------------------------------------------------------------------------------------------------------------------------|--------------------------------|---------------------|----------------------------------------|
| 1  | 5 Mar                | Umbrella, mug, mini stool and more                                                                                                                                         | Shri Kripalu Dham              | 5500                | School children                        |
| 2  | 12 Mar               | Bedsheet, a mug, umbrella, stool                                                                                                                                           | Shri Kripalu Dham              | 3000                | School children                        |
| 3  | 27 Mar               | Bedsheet, a mug, umbrella, stool                                                                                                                                           | Prem Mandir                    | 5000                | School children                        |
| 4  | 28 Mar               | Bedsheet, a mug, umbrella, stool                                                                                                                                           | Kirti Mandir                   | 6000                | School children                        |
|    |                      | Pillow (with pillow case), bedsheet, sleeping                                                                                                                              |                                |                     |                                        |
| 5  | 6 Apr                | mat, stainless steel saucepan etc.                                                                                                                                         | Shri Kripalu Dham              | 9000                | Villagers                              |
|    |                      | Schoolbag, warm blanket, water bottle, lunch                                                                                                                               | Radha Kunj,                    |                     |                                        |
| 6  | 29 Apr               | box, stationeries                                                                                                                                                          | Mussoorie                      | 1500                | School children                        |
| 7  | 4 Jul                | Tubs, tshirt and other items                                                                                                                                               | Shri Kripalu Dham              | 1750                | Villagers                              |
|    |                      |                                                                                                                                                                            | Prem Mandir & Kirti            |                     |                                        |
| 8  | 5 Jul                | Tubs                                                                                                                                                                       | Mandir                         | 1200                | Villagers                              |
| 9  | 20 July              | Feed 3 meals daily to 900 people affected by floods                                                                                                                        | Vrindavan Shelters             | 900                 | Flood victims                          |
|    |                      | School bags, plate, water bottle, notebooks                                                                                                                                | Timuatum Grioreis              |                     | 11000 11011110                         |
| 10 | 24 Jul               | and stationeries etc.                                                                                                                                                      | Prem Mandir                    | 5000                | School children                        |
|    |                      | School bags, plate, water bottle, notebooks                                                                                                                                |                                |                     |                                        |
| 11 | 25 Jul               | and stationeries etc.                                                                                                                                                      | Kirti Mandir                   | 6000                | School children                        |
| 12 | 6 Aug                | Schoolbags, stationeries, water bottle, tiffin, etc.                                                                                                                       | Shri Kripalu Dham (Adhik Mass) | 7500                | Students                               |
|    |                      | Schoolbags, stationeries, water bottle, tiffin,                                                                                                                            |                                |                     |                                        |
| 13 | 9 Aug                | etc.                                                                                                                                                                       | JKPE Institution               | All Students        | Students                               |
| 14 | 20 Aug               | Food items                                                                                                                                                                 | Shri Kripalu Dham              | 1800                | Villagers                              |
|    |                      | Blanket, jacket, sweater, steel plate, sweets,                                                                                                                             |                                |                     |                                        |
| 15 | 6 Nov                | etc.                                                                                                                                                                       | Shri Kripalu Dham              | 1600                | Villagers                              |
| 16 | 19 Nov               | Winter jackets, blankets and socks                                                                                                                                         | Shri Kripalu Dham              | 7200                | School children                        |
| 17 | 22 Nov               | Winter jackets, blankets and socks                                                                                                                                         | JKPE Institution               | All students        | JKPE students                          |
| 18 | 23 Nov               | Blanket, mosquito net, clothing, knife set, steel container and plastic stool. Men received a pant and shirt whilst women each received a saree as well as other items.    | Shri Kripalu Dham              | 10000               | Villagers                              |
| 19 | 4 Dec                | One bag filled with clothing (dhorti/kurta), towel, patka, bath soap, detergent soap, bedshhet, packing bag, sling bag, warm blanket, jacket dolu, thali, warm shawl, etc. | Prem Mandir                    | 5000                | Baj residents/sadhus                   |
|    |                      | Dhoti, blouse, petticoat, stole, towel, shawl, warm blanket, soap, thali, kitchen necessities,                                                                             |                                |                     |                                        |
| 20 | 5 Dec                | food packet                                                                                                                                                                | Prem Mandir                    | 4000                | Widows, Braj residents                 |
| 21 | 6 Dec                | Warm jacket, warm blanket, socks, etc.                                                                                                                                     | Prem Mandir                    | 5000                | School Children                        |
| 22 | 7 Dec                | One bag filled with clothing (dhorti/kurta), towel, patka, bath soap, detergent soap, bedshhet, packing bag, sling bag, warm blanket, jacket dolu, thali, warm shawl, etc. | Kirti Mandir                   | 3000                | Braj residents/sadhus                  |
|    | . 300                | Dhoti, blouse, petticoat, stole, towel, shawl, warm blanket, soap, thali, kitchen necessities,                                                                             |                                | 2300                |                                        |
| 23 | 8 Dec                | food packet                                                                                                                                                                | Kirti Mandir                   | 2000                | Widows/Braj Residents                  |
| 24 | 11 Dec               | Warm jacket, warm blanket, socks, etc.                                                                                                                                     | Kirti Mandir                   | 6000                | School Children                        |
| 25 | 21 Dec               | Winter necessities                                                                                                                                                         | Shri Kripalu Dham              | 120                 | Physically challenged (incl the blind) |