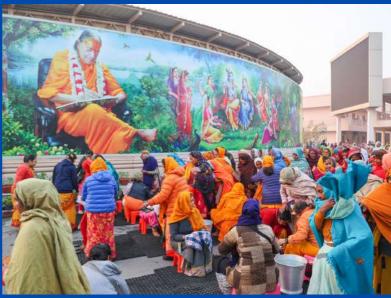

In 2023, Jagadguru Kripalu Parishat's charitable hospitals treated over 538,000 patients, the JKP Education Institute received the prestigious Excellence Award from Jagran Group, and students excelled in Government Board exams. Additionally, 105,000+ individuals received essential summer and winter items, including school bags, stationery, warm jackets, blankets and more. These individuals confront life's challenging situations, and Jagadguru Kripalu Parishat endeavors to assist as many as possible in alleviating the hardships they endure.

#### 2023 General Distributions

| No | Date of Distribution | Items Given                                                                                                                                                                | Venue                          | Number of<br>people | Given to:                              |
|----|----------------------|----------------------------------------------------------------------------------------------------------------------------------------------------------------------------|--------------------------------|---------------------|----------------------------------------|
| 1  | 5 Mar                | Umbrella, mug, mini stool and more                                                                                                                                         | Shri Kripalu Dham              | 5500                | School children                        |
| 2  | 12 Mar               | Bedsheet, a mug, umbrella, stool                                                                                                                                           | Shri Kripalu Dham              | 3000                | School children                        |
| 3  | 27 Mar               | Bedsheet, a mug, umbrella, stool                                                                                                                                           | Prem Mandir                    | 5000                | School children                        |
| 4  | 28 Mar               | Bedsheet, a mug, umbrella, stool                                                                                                                                           | Kirti Mandir                   | 6000                | School children                        |
|    |                      | Pillow (with pillow case), bedsheet, sleeping                                                                                                                              |                                |                     |                                        |
| 5  | 6 Apr                | mat, stainless steel saucepan etc.                                                                                                                                         | Shri Kripalu Dham              | 9000                | Villagers                              |
|    |                      | Schoolbag, warm blanket, water bottle, lunch                                                                                                                               | Radha Kunj,                    |                     |                                        |
| 6  | 29 Apr               | box, stationeries                                                                                                                                                          | Mussoorie                      | 1500                | School children                        |
| 7  | 4 Jul                | Tubs, tshirt and other items                                                                                                                                               | Shri Kripalu Dham              | 1750                | Villagers                              |
|    |                      |                                                                                                                                                                            | Prem Mandir & Kirti            |                     |                                        |
| 8  | 5 Jul                | Tubs                                                                                                                                                                       | Mandir                         | 1200                | Villagers                              |
| 9  | 20 July              | Feed 3 meals daily to 900 people affected by floods                                                                                                                        | Vrindavan Shelters             | 900                 | Flood victims                          |
|    |                      | School bags, plate, water bottle, notebooks                                                                                                                                | Timuatum Grioreis              |                     | 11000 11011110                         |
| 10 | 24 Jul               | and stationeries etc.                                                                                                                                                      | Prem Mandir                    | 5000                | School children                        |
|    |                      | School bags, plate, water bottle, notebooks                                                                                                                                |                                |                     |                                        |
| 11 | 25 Jul               | and stationeries etc.                                                                                                                                                      | Kirti Mandir                   | 6000                | School children                        |
| 12 | 6 Aug                | Schoolbags, stationeries, water bottle, tiffin, etc.                                                                                                                       | Shri Kripalu Dham (Adhik Mass) | 7500                | Students                               |
|    |                      | Schoolbags, stationeries, water bottle, tiffin,                                                                                                                            |                                |                     |                                        |
| 13 | 9 Aug                | etc.                                                                                                                                                                       | JKPE Institution               | All Students        | Students                               |
| 14 | 20 Aug               | Food items                                                                                                                                                                 | Shri Kripalu Dham              | 1800                | Villagers                              |
|    |                      | Blanket, jacket, sweater, steel plate, sweets,                                                                                                                             |                                |                     |                                        |
| 15 | 6 Nov                | etc.                                                                                                                                                                       | Shri Kripalu Dham              | 1600                | Villagers                              |
| 16 | 19 Nov               | Winter jackets, blankets and socks                                                                                                                                         | Shri Kripalu Dham              | 7200                | School children                        |
| 17 | 22 Nov               | Winter jackets, blankets and socks                                                                                                                                         | JKPE Institution               | All students        | JKPE students                          |
| 18 | 23 Nov               | Blanket, mosquito net, clothing, knife set, steel container and plastic stool. Men received a pant and shirt whilst women each received a saree as well as other items.    | Shri Kripalu Dham              | 10000               | Villagers                              |
| 19 | 4 Dec                | One bag filled with clothing (dhorti/kurta), towel, patka, bath soap, detergent soap, bedshhet, packing bag, sling bag, warm blanket, jacket dolu, thali, warm shawl, etc. | Prem Mandir                    | 5000                | Baj residents/sadhus                   |
|    |                      | Dhoti, blouse, petticoat, stole, towel, shawl, warm blanket, soap, thali, kitchen necessities,                                                                             |                                |                     |                                        |
| 20 | 5 Dec                | food packet                                                                                                                                                                | Prem Mandir                    | 4000                | Widows, Braj residents                 |
| 21 | 6 Dec                | Warm jacket, warm blanket, socks, etc.                                                                                                                                     | Prem Mandir                    | 5000                | School Children                        |
| 22 | 7 Dec                | One bag filled with clothing (dhorti/kurta), towel, patka, bath soap, detergent soap, bedshhet, packing bag, sling bag, warm blanket, jacket dolu, thali, warm shawl, etc. | Kirti Mandir                   | 3000                | Braj residents/sadhus                  |
|    | . 300                | Dhoti, blouse, petticoat, stole, towel, shawl, warm blanket, soap, thali, kitchen necessities,                                                                             |                                | 2300                |                                        |
| 23 | 8 Dec                | food packet                                                                                                                                                                | Kirti Mandir                   | 2000                | Widows/Braj Residents                  |
| 24 | 11 Dec               | Warm jacket, warm blanket, socks, etc.                                                                                                                                     | Kirti Mandir                   | 6000                | School Children                        |
| 25 | 21 Dec               | Winter necessities                                                                                                                                                         | Shri Kripalu Dham              | 120                 | Physically challenged (incl the blind) |