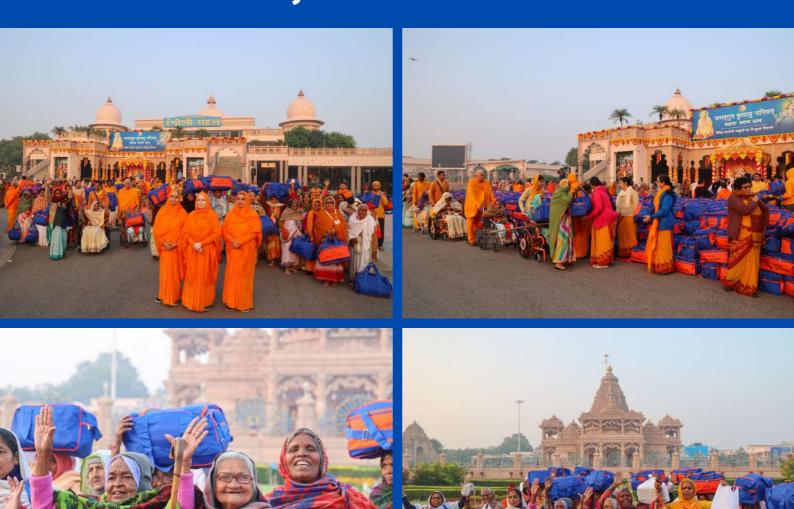

In 2023, Jagadguru Kripalu Parishat's charitable hospitals treated over 538,000 patients, the JKP Education Institute received the prestigious Excellence Award from Jagran Group, and students excelled in Government Board exams. Additionally, 105,000+ individuals received essential summer and winter items, including school bags, stationery, warm jackets, blankets and more. These individuals confront life's challenging situations, and Jagadguru Kripalu Parishat endeavors to assist as many as possible in alleviating the hardships they endure.

#### 2023 General Distributions

| No | Date of Distribution | Items Given                                                                                                                                                                | Venue                          | Number of<br>people | Given to:                              |
|----|----------------------|----------------------------------------------------------------------------------------------------------------------------------------------------------------------------|--------------------------------|---------------------|----------------------------------------|
| 1  | 5 Mar                | Umbrella, mug, mini stool and more                                                                                                                                         | Shri Kripalu Dham              | 5500                | School children                        |
| 2  | 12 Mar               | Bedsheet, a mug, umbrella, stool                                                                                                                                           | Shri Kripalu Dham              | 3000                | School children                        |
| 3  | 27 Mar               | Bedsheet, a mug, umbrella, stool                                                                                                                                           | Prem Mandir                    | 5000                | School children                        |
| 4  | 28 Mar               | Bedsheet, a mug, umbrella, stool                                                                                                                                           | Kirti Mandir                   | 6000                | School children                        |
|    |                      | Pillow (with pillow case), bedsheet, sleeping                                                                                                                              |                                |                     |                                        |
| 5  | 6 Apr                | mat, stainless steel saucepan etc.                                                                                                                                         | Shri Kripalu Dham              | 9000                | Villagers                              |
|    |                      | Schoolbag, warm blanket, water bottle, lunch                                                                                                                               | Radha Kunj,                    |                     |                                        |
| 6  | 29 Apr               | box, stationeries                                                                                                                                                          | Mussoorie                      | 1500                | School children                        |
| 7  | 4 Jul                | Tubs, tshirt and other items                                                                                                                                               | Shri Kripalu Dham              | 1750                | Villagers                              |
|    |                      |                                                                                                                                                                            | Prem Mandir & Kirti            |                     |                                        |
| 8  | 5 Jul                | Tubs                                                                                                                                                                       | Mandir                         | 1200                | Villagers                              |
| 9  | 20 July              | Feed 3 meals daily to 900 people affected by floods                                                                                                                        | Vrindavan Shelters             | 900                 | Flood victims                          |
|    |                      | School bags, plate, water bottle, notebooks                                                                                                                                | Timuatum Grioreis              |                     | 11000 11011110                         |
| 10 | 24 Jul               | and stationeries etc.                                                                                                                                                      | Prem Mandir                    | 5000                | School children                        |
|    |                      | School bags, plate, water bottle, notebooks                                                                                                                                |                                |                     |                                        |
| 11 | 25 Jul               | and stationeries etc.                                                                                                                                                      | Kirti Mandir                   | 6000                | School children                        |
| 12 | 6 Aug                | Schoolbags, stationeries, water bottle, tiffin, etc.                                                                                                                       | Shri Kripalu Dham (Adhik Mass) | 7500                | Students                               |
|    |                      | Schoolbags, stationeries, water bottle, tiffin,                                                                                                                            |                                |                     |                                        |
| 13 | 9 Aug                | etc.                                                                                                                                                                       | JKPE Institution               | All Students        | Students                               |
| 14 | 20 Aug               | Food items                                                                                                                                                                 | Shri Kripalu Dham              | 1800                | Villagers                              |
|    |                      | Blanket, jacket, sweater, steel plate, sweets,                                                                                                                             |                                |                     |                                        |
| 15 | 6 Nov                | etc.                                                                                                                                                                       | Shri Kripalu Dham              | 1600                | Villagers                              |
| 16 | 19 Nov               | Winter jackets, blankets and socks                                                                                                                                         | Shri Kripalu Dham              | 7200                | School children                        |
| 17 | 22 Nov               | Winter jackets, blankets and socks                                                                                                                                         | JKPE Institution               | All students        | JKPE students                          |
| 18 | 23 Nov               | Blanket, mosquito net, clothing, knife set, steel container and plastic stool. Men received a pant and shirt whilst women each received a saree as well as other items.    | Shri Kripalu Dham              | 10000               | Villagers                              |
| 19 | 4 Dec                | One bag filled with clothing (dhorti/kurta), towel, patka, bath soap, detergent soap, bedshhet, packing bag, sling bag, warm blanket, jacket dolu, thali, warm shawl, etc. | Prem Mandir                    | 5000                | Baj residents/sadhus                   |
|    |                      | Dhoti, blouse, petticoat, stole, towel, shawl, warm blanket, soap, thali, kitchen necessities,                                                                             |                                |                     |                                        |
| 20 | 5 Dec                | food packet                                                                                                                                                                | Prem Mandir                    | 4000                | Widows, Braj residents                 |
| 21 | 6 Dec                | Warm jacket, warm blanket, socks, etc.                                                                                                                                     | Prem Mandir                    | 5000                | School Children                        |
| 22 | 7 Dec                | One bag filled with clothing (dhorti/kurta), towel, patka, bath soap, detergent soap, bedshhet, packing bag, sling bag, warm blanket, jacket dolu, thali, warm shawl, etc. | Kirti Mandir                   | 3000                | Braj residents/sadhus                  |
|    | . 300                | Dhoti, blouse, petticoat, stole, towel, shawl, warm blanket, soap, thali, kitchen necessities,                                                                             |                                | 2300                |                                        |
| 23 | 8 Dec                | food packet                                                                                                                                                                | Kirti Mandir                   | 2000                | Widows/Braj Residents                  |
| 24 | 11 Dec               | Warm jacket, warm blanket, socks, etc.                                                                                                                                     | Kirti Mandir                   | 6000                | School Children                        |
| 25 | 21 Dec               | Winter necessities                                                                                                                                                         | Shri Kripalu Dham              | 120                 | Physically challenged (incl the blind) |