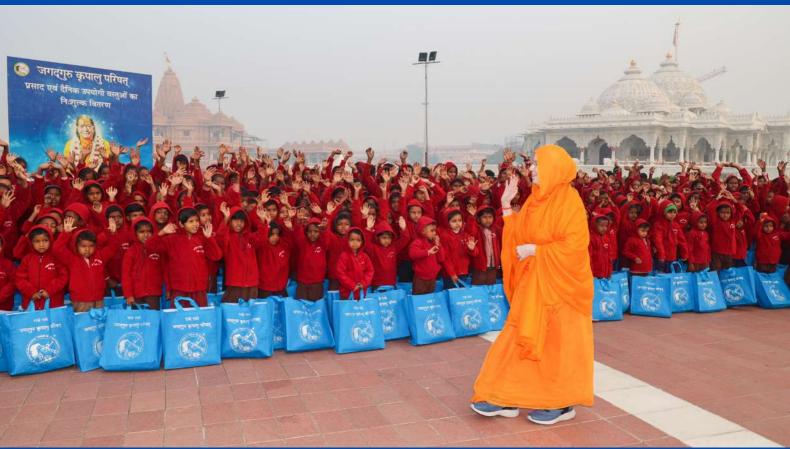

In 2023, Jagadguru Kripalu Parishat's charitable hospitals treated over 538,000 patients, the JKP Education Institute received the prestigious Excellence Award from Jagran Group, and students excelled in Government Board exams. Additionally, 105,000+ individuals received essential summer and winter items, including school bags, stationery, warm jackets, blankets and more. These individuals confront life's challenging situations, and Jagadguru Kripalu Parishat endeavors to assist as many as possible in alleviating the hardships they endure.

#### 2023 General Distributions

| No | Date of Distribution | Items Given                                                                                                                                                                | Venue                          | Number of<br>people | Given to:                              |
|----|----------------------|----------------------------------------------------------------------------------------------------------------------------------------------------------------------------|--------------------------------|---------------------|----------------------------------------|
| 1  | 5 Mar                | Umbrella, mug, mini stool and more                                                                                                                                         | Shri Kripalu Dham              | 5500                | School children                        |
| 2  | 12 Mar               | Bedsheet, a mug, umbrella, stool                                                                                                                                           | Shri Kripalu Dham              | 3000                | School children                        |
| 3  | 27 Mar               | Bedsheet, a mug, umbrella, stool                                                                                                                                           | Prem Mandir                    | 5000                | School children                        |
| 4  | 28 Mar               | Bedsheet, a mug, umbrella, stool                                                                                                                                           | Kirti Mandir                   | 6000                | School children                        |
|    |                      | Pillow (with pillow case), bedsheet, sleeping                                                                                                                              |                                |                     |                                        |
| 5  | 6 Apr                | mat, stainless steel saucepan etc.                                                                                                                                         | Shri Kripalu Dham              | 9000                | Villagers                              |
|    |                      | Schoolbag, warm blanket, water bottle, lunch                                                                                                                               | Radha Kunj,                    |                     |                                        |
| 6  | 29 Apr               | box, stationeries                                                                                                                                                          | Mussoorie                      | 1500                | School children                        |
| 7  | 4 Jul                | Tubs, tshirt and other items                                                                                                                                               | Shri Kripalu Dham              | 1750                | Villagers                              |
|    |                      |                                                                                                                                                                            | Prem Mandir & Kirti            |                     |                                        |
| 8  | 5 Jul                | Tubs                                                                                                                                                                       | Mandir                         | 1200                | Villagers                              |
| 9  | 20 July              | Feed 3 meals daily to 900 people affected by floods                                                                                                                        | Vrindavan Shelters             | 900                 | Flood victims                          |
|    |                      | School bags, plate, water bottle, notebooks                                                                                                                                | Timuatum Grioreis              |                     | 11000 11011110                         |
| 10 | 24 Jul               | and stationeries etc.                                                                                                                                                      | Prem Mandir                    | 5000                | School children                        |
|    |                      | School bags, plate, water bottle, notebooks                                                                                                                                |                                |                     |                                        |
| 11 | 25 Jul               | and stationeries etc.                                                                                                                                                      | Kirti Mandir                   | 6000                | School children                        |
| 12 | 6 Aug                | Schoolbags, stationeries, water bottle, tiffin, etc.                                                                                                                       | Shri Kripalu Dham (Adhik Mass) | 7500                | Students                               |
|    |                      | Schoolbags, stationeries, water bottle, tiffin,                                                                                                                            |                                |                     |                                        |
| 13 | 9 Aug                | etc.                                                                                                                                                                       | JKPE Institution               | All Students        | Students                               |
| 14 | 20 Aug               | Food items                                                                                                                                                                 | Shri Kripalu Dham              | 1800                | Villagers                              |
|    |                      | Blanket, jacket, sweater, steel plate, sweets,                                                                                                                             |                                |                     |                                        |
| 15 | 6 Nov                | etc.                                                                                                                                                                       | Shri Kripalu Dham              | 1600                | Villagers                              |
| 16 | 19 Nov               | Winter jackets, blankets and socks                                                                                                                                         | Shri Kripalu Dham              | 7200                | School children                        |
| 17 | 22 Nov               | Winter jackets, blankets and socks                                                                                                                                         | JKPE Institution               | All students        | JKPE students                          |
| 18 | 23 Nov               | Blanket, mosquito net, clothing, knife set, steel container and plastic stool. Men received a pant and shirt whilst women each received a saree as well as other items.    | Shri Kripalu Dham              | 10000               | Villagers                              |
| 19 | 4 Dec                | One bag filled with clothing (dhorti/kurta), towel, patka, bath soap, detergent soap, bedshhet, packing bag, sling bag, warm blanket, jacket dolu, thali, warm shawl, etc. | Prem Mandir                    | 5000                | Baj residents/sadhus                   |
|    |                      | Dhoti, blouse, petticoat, stole, towel, shawl, warm blanket, soap, thali, kitchen necessities,                                                                             |                                |                     |                                        |
| 20 | 5 Dec                | food packet                                                                                                                                                                | Prem Mandir                    | 4000                | Widows, Braj residents                 |
| 21 | 6 Dec                | Warm jacket, warm blanket, socks, etc.                                                                                                                                     | Prem Mandir                    | 5000                | School Children                        |
| 22 | 7 Dec                | One bag filled with clothing (dhorti/kurta), towel, patka, bath soap, detergent soap, bedshhet, packing bag, sling bag, warm blanket, jacket dolu, thali, warm shawl, etc. | Kirti Mandir                   | 3000                | Braj residents/sadhus                  |
|    | . 300                | Dhoti, blouse, petticoat, stole, towel, shawl, warm blanket, soap, thali, kitchen necessities,                                                                             |                                | 2300                |                                        |
| 23 | 8 Dec                | food packet                                                                                                                                                                | Kirti Mandir                   | 2000                | Widows/Braj Residents                  |
| 24 | 11 Dec               | Warm jacket, warm blanket, socks, etc.                                                                                                                                     | Kirti Mandir                   | 6000                | School Children                        |
| 25 | 21 Dec               | Winter necessities                                                                                                                                                         | Shri Kripalu Dham              | 120                 | Physically challenged (incl the blind) |