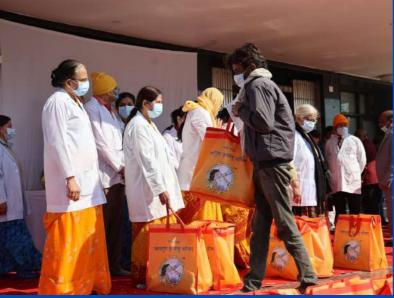

In 2023, Jagadguru Kripalu Parishat's charitable hospitals treated over 538,000 patients, the JKP Education Institute received the prestigious Excellence Award from Jagran Group, and students excelled in Government Board exams. Additionally, 105,000+ individuals received essential summer and winter items, including school bags, stationery, warm jackets, blankets and more. These individuals confront life's challenging situations, and Jagadguru Kripalu Parishat endeavors to assist as many as possible in alleviating the hardships they endure.

#### 2023 General Distributions

| No | Date of Distribution | Items Given                                                                                                                                                                | Venue                          | Number of<br>people | Given to:                              |
|----|----------------------|----------------------------------------------------------------------------------------------------------------------------------------------------------------------------|--------------------------------|---------------------|----------------------------------------|
| 1  | 5 Mar                | Umbrella, mug, mini stool and more                                                                                                                                         | Shri Kripalu Dham              | 5500                | School children                        |
| 2  | 12 Mar               | Bedsheet, a mug, umbrella, stool                                                                                                                                           | Shri Kripalu Dham              | 3000                | School children                        |
| 3  | 27 Mar               | Bedsheet, a mug, umbrella, stool                                                                                                                                           | Prem Mandir                    | 5000                | School children                        |
| 4  | 28 Mar               | Bedsheet, a mug, umbrella, stool                                                                                                                                           | Kirti Mandir                   | 6000                | School children                        |
|    |                      | Pillow (with pillow case), bedsheet, sleeping                                                                                                                              |                                |                     |                                        |
| 5  | 6 Apr                | mat, stainless steel saucepan etc.                                                                                                                                         | Shri Kripalu Dham              | 9000                | Villagers                              |
|    |                      | Schoolbag, warm blanket, water bottle, lunch                                                                                                                               | Radha Kunj,                    |                     |                                        |
| 6  | 29 Apr               | box, stationeries                                                                                                                                                          | Mussoorie                      | 1500                | School children                        |
| 7  | 4 Jul                | Tubs, tshirt and other items                                                                                                                                               | Shri Kripalu Dham              | 1750                | Villagers                              |
|    |                      |                                                                                                                                                                            | Prem Mandir & Kirti            |                     |                                        |
| 8  | 5 Jul                | Tubs                                                                                                                                                                       | Mandir                         | 1200                | Villagers                              |
| 9  | 20 July              | Feed 3 meals daily to 900 people affected by floods                                                                                                                        | Vrindavan Shelters             | 900                 | Flood victims                          |
|    |                      | School bags, plate, water bottle, notebooks                                                                                                                                | Timuatum Grioreis              |                     | 11000 11011110                         |
| 10 | 24 Jul               | and stationeries etc.                                                                                                                                                      | Prem Mandir                    | 5000                | School children                        |
|    |                      | School bags, plate, water bottle, notebooks                                                                                                                                |                                |                     |                                        |
| 11 | 25 Jul               | and stationeries etc.                                                                                                                                                      | Kirti Mandir                   | 6000                | School children                        |
| 12 | 6 Aug                | Schoolbags, stationeries, water bottle, tiffin, etc.                                                                                                                       | Shri Kripalu Dham (Adhik Mass) | 7500                | Students                               |
|    |                      | Schoolbags, stationeries, water bottle, tiffin,                                                                                                                            |                                |                     |                                        |
| 13 | 9 Aug                | etc.                                                                                                                                                                       | JKPE Institution               | All Students        | Students                               |
| 14 | 20 Aug               | Food items                                                                                                                                                                 | Shri Kripalu Dham              | 1800                | Villagers                              |
|    |                      | Blanket, jacket, sweater, steel plate, sweets,                                                                                                                             |                                |                     |                                        |
| 15 | 6 Nov                | etc.                                                                                                                                                                       | Shri Kripalu Dham              | 1600                | Villagers                              |
| 16 | 19 Nov               | Winter jackets, blankets and socks                                                                                                                                         | Shri Kripalu Dham              | 7200                | School children                        |
| 17 | 22 Nov               | Winter jackets, blankets and socks                                                                                                                                         | JKPE Institution               | All students        | JKPE students                          |
| 18 | 23 Nov               | Blanket, mosquito net, clothing, knife set, steel container and plastic stool. Men received a pant and shirt whilst women each received a saree as well as other items.    | Shri Kripalu Dham              | 10000               | Villagers                              |
| 19 | 4 Dec                | One bag filled with clothing (dhorti/kurta), towel, patka, bath soap, detergent soap, bedshhet, packing bag, sling bag, warm blanket, jacket dolu, thali, warm shawl, etc. | Prem Mandir                    | 5000                | Baj residents/sadhus                   |
|    |                      | Dhoti, blouse, petticoat, stole, towel, shawl, warm blanket, soap, thali, kitchen necessities,                                                                             |                                |                     |                                        |
| 20 | 5 Dec                | food packet                                                                                                                                                                | Prem Mandir                    | 4000                | Widows, Braj residents                 |
| 21 | 6 Dec                | Warm jacket, warm blanket, socks, etc.                                                                                                                                     | Prem Mandir                    | 5000                | School Children                        |
| 22 | 7 Dec                | One bag filled with clothing (dhorti/kurta), towel, patka, bath soap, detergent soap, bedshhet, packing bag, sling bag, warm blanket, jacket dolu, thali, warm shawl, etc. | Kirti Mandir                   | 3000                | Braj residents/sadhus                  |
|    | . 300                | Dhoti, blouse, petticoat, stole, towel, shawl, warm blanket, soap, thali, kitchen necessities,                                                                             |                                | 2300                |                                        |
| 23 | 8 Dec                | food packet                                                                                                                                                                | Kirti Mandir                   | 2000                | Widows/Braj Residents                  |
| 24 | 11 Dec               | Warm jacket, warm blanket, socks, etc.                                                                                                                                     | Kirti Mandir                   | 6000                | School Children                        |
| 25 | 21 Dec               | Winter necessities                                                                                                                                                         | Shri Kripalu Dham              | 120                 | Physically challenged (incl the blind) |