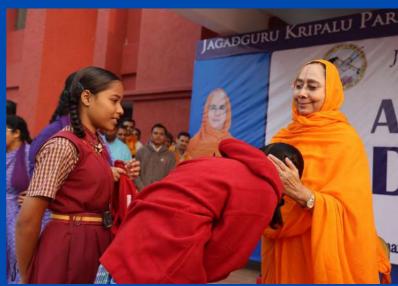

In 2023, Jagadguru Kripalu Parishat's charitable hospitals treated over 538,000 patients, the JKP Education Institute received the prestigious Excellence Award from Jagran Group, and students excelled in Government Board exams. Additionally, 105,000+ individuals received essential summer and winter items, including school bags, stationery, warm jackets, blankets and more. These individuals confront life's challenging situations, and Jagadguru Kripalu Parishat endeavors to assist as many as possible in alleviating the hardships they endure.

#### 2023 General Distributions

| No | Date of Distribution | Items Given                                                                                                                                                                | Venue                          | Number of<br>people | Given to:                              |
|----|----------------------|----------------------------------------------------------------------------------------------------------------------------------------------------------------------------|--------------------------------|---------------------|----------------------------------------|
| 1  | 5 Mar                | Umbrella, mug, mini stool and more                                                                                                                                         | Shri Kripalu Dham              | 5500                | School children                        |
| 2  | 12 Mar               | Bedsheet, a mug, umbrella, stool                                                                                                                                           | Shri Kripalu Dham              | 3000                | School children                        |
| 3  | 27 Mar               | Bedsheet, a mug, umbrella, stool                                                                                                                                           | Prem Mandir                    | 5000                | School children                        |
| 4  | 28 Mar               | Bedsheet, a mug, umbrella, stool                                                                                                                                           | Kirti Mandir                   | 6000                | School children                        |
|    |                      | Pillow (with pillow case), bedsheet, sleeping                                                                                                                              |                                |                     |                                        |
| 5  | 6 Apr                | mat, stainless steel saucepan etc.                                                                                                                                         | Shri Kripalu Dham              | 9000                | Villagers                              |
|    |                      | Schoolbag, warm blanket, water bottle, lunch                                                                                                                               | Radha Kunj,                    |                     |                                        |
| 6  | 29 Apr               | box, stationeries                                                                                                                                                          | Mussoorie                      | 1500                | School children                        |
| 7  | 4 Jul                | Tubs, tshirt and other items                                                                                                                                               | Shri Kripalu Dham              | 1750                | Villagers                              |
|    |                      |                                                                                                                                                                            | Prem Mandir & Kirti            |                     |                                        |
| 8  | 5 Jul                | Tubs                                                                                                                                                                       | Mandir                         | 1200                | Villagers                              |
| 9  | 20 July              | Feed 3 meals daily to 900 people affected by floods                                                                                                                        | Vrindavan Shelters             | 900                 | Flood victims                          |
|    |                      | School bags, plate, water bottle, notebooks                                                                                                                                | Timuatum Grioreis              |                     | 11000 11011110                         |
| 10 | 24 Jul               | and stationeries etc.                                                                                                                                                      | Prem Mandir                    | 5000                | School children                        |
|    |                      | School bags, plate, water bottle, notebooks                                                                                                                                |                                |                     |                                        |
| 11 | 25 Jul               | and stationeries etc.                                                                                                                                                      | Kirti Mandir                   | 6000                | School children                        |
| 12 | 6 Aug                | Schoolbags, stationeries, water bottle, tiffin, etc.                                                                                                                       | Shri Kripalu Dham (Adhik Mass) | 7500                | Students                               |
|    |                      | Schoolbags, stationeries, water bottle, tiffin,                                                                                                                            |                                |                     |                                        |
| 13 | 9 Aug                | etc.                                                                                                                                                                       | JKPE Institution               | All Students        | Students                               |
| 14 | 20 Aug               | Food items                                                                                                                                                                 | Shri Kripalu Dham              | 1800                | Villagers                              |
|    |                      | Blanket, jacket, sweater, steel plate, sweets,                                                                                                                             |                                |                     |                                        |
| 15 | 6 Nov                | etc.                                                                                                                                                                       | Shri Kripalu Dham              | 1600                | Villagers                              |
| 16 | 19 Nov               | Winter jackets, blankets and socks                                                                                                                                         | Shri Kripalu Dham              | 7200                | School children                        |
| 17 | 22 Nov               | Winter jackets, blankets and socks                                                                                                                                         | JKPE Institution               | All students        | JKPE students                          |
| 18 | 23 Nov               | Blanket, mosquito net, clothing, knife set, steel container and plastic stool. Men received a pant and shirt whilst women each received a saree as well as other items.    | Shri Kripalu Dham              | 10000               | Villagers                              |
| 19 | 4 Dec                | One bag filled with clothing (dhorti/kurta), towel, patka, bath soap, detergent soap, bedshhet, packing bag, sling bag, warm blanket, jacket dolu, thali, warm shawl, etc. | Prem Mandir                    | 5000                | Baj residents/sadhus                   |
|    |                      | Dhoti, blouse, petticoat, stole, towel, shawl, warm blanket, soap, thali, kitchen necessities,                                                                             |                                |                     |                                        |
| 20 | 5 Dec                | food packet                                                                                                                                                                | Prem Mandir                    | 4000                | Widows, Braj residents                 |
| 21 | 6 Dec                | Warm jacket, warm blanket, socks, etc.                                                                                                                                     | Prem Mandir                    | 5000                | School Children                        |
| 22 | 7 Dec                | One bag filled with clothing (dhorti/kurta), towel, patka, bath soap, detergent soap, bedshhet, packing bag, sling bag, warm blanket, jacket dolu, thali, warm shawl, etc. | Kirti Mandir                   | 3000                | Braj residents/sadhus                  |
|    | . 300                | Dhoti, blouse, petticoat, stole, towel, shawl, warm blanket, soap, thali, kitchen necessities,                                                                             |                                | 2300                |                                        |
| 23 | 8 Dec                | food packet                                                                                                                                                                | Kirti Mandir                   | 2000                | Widows/Braj Residents                  |
| 24 | 11 Dec               | Warm jacket, warm blanket, socks, etc.                                                                                                                                     | Kirti Mandir                   | 6000                | School Children                        |
| 25 | 21 Dec               | Winter necessities                                                                                                                                                         | Shri Kripalu Dham              | 120                 | Physically challenged (incl the blind) |