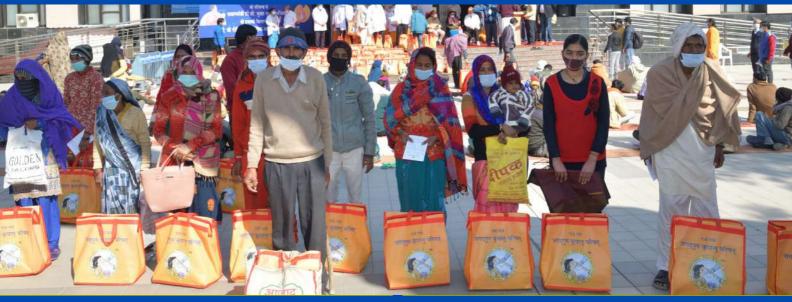

#### 2023 General Distributions

| No | Date of Distribution | Items Given                                                                                                                                                                | Venue                          | Number of<br>people | Given to:                              |
|----|----------------------|----------------------------------------------------------------------------------------------------------------------------------------------------------------------------|--------------------------------|---------------------|----------------------------------------|
| 1  | 5 Mar                | Umbrella, mug, mini stool and more                                                                                                                                         | Shri Kripalu Dham              | 5500                | School children                        |
| 2  | 12 Mar               | Bedsheet, a mug, umbrella, stool                                                                                                                                           | Shri Kripalu Dham              | 3000                | School children                        |
| 3  | 27 Mar               | Bedsheet, a mug, umbrella, stool                                                                                                                                           | Prem Mandir                    | 5000                | School children                        |
| 4  | 28 Mar               | Bedsheet, a mug, umbrella, stool                                                                                                                                           | Kirti Mandir                   | 6000                | School children                        |
|    |                      | Pillow (with pillow case), bedsheet, sleeping                                                                                                                              |                                |                     |                                        |
| 5  | 6 Apr                | mat, stainless steel saucepan etc.                                                                                                                                         | Shri Kripalu Dham              | 9000                | Villagers                              |
|    |                      | Schoolbag, warm blanket, water bottle, lunch                                                                                                                               | Radha Kunj,                    |                     |                                        |
| 6  | 29 Apr               | box, stationeries                                                                                                                                                          | Mussoorie                      | 1500                | School children                        |
| 7  | 4 Jul                | Tubs, tshirt and other items                                                                                                                                               | Shri Kripalu Dham              | 1750                | Villagers                              |
|    |                      |                                                                                                                                                                            | Prem Mandir & Kirti            |                     |                                        |
| 8  | 5 Jul                | Tubs                                                                                                                                                                       | Mandir                         | 1200                | Villagers                              |
| 9  | 20 July              | Feed 3 meals daily to 900 people affected by floods                                                                                                                        | Vrindavan Shelters             | 900                 | Flood victims                          |
|    |                      | School bags, plate, water bottle, notebooks                                                                                                                                | Timuatum Grioreis              |                     | 11000 11011110                         |
| 10 | 24 Jul               | and stationeries etc.                                                                                                                                                      | Prem Mandir                    | 5000                | School children                        |
|    |                      | School bags, plate, water bottle, notebooks                                                                                                                                |                                |                     |                                        |
| 11 | 25 Jul               | and stationeries etc.                                                                                                                                                      | Kirti Mandir                   | 6000                | School children                        |
| 12 | 6 Aug                | Schoolbags, stationeries, water bottle, tiffin, etc.                                                                                                                       | Shri Kripalu Dham (Adhik Mass) | 7500                | Students                               |
|    |                      | Schoolbags, stationeries, water bottle, tiffin,                                                                                                                            |                                |                     |                                        |
| 13 | 9 Aug                | etc.                                                                                                                                                                       | JKPE Institution               | All Students        | Students                               |
| 14 | 20 Aug               | Food items                                                                                                                                                                 | Shri Kripalu Dham              | 1800                | Villagers                              |
|    |                      | Blanket, jacket, sweater, steel plate, sweets,                                                                                                                             |                                |                     |                                        |
| 15 | 6 Nov                | etc.                                                                                                                                                                       | Shri Kripalu Dham              | 1600                | Villagers                              |
| 16 | 19 Nov               | Winter jackets, blankets and socks                                                                                                                                         | Shri Kripalu Dham              | 7200                | School children                        |
| 17 | 22 Nov               | Winter jackets, blankets and socks                                                                                                                                         | JKPE Institution               | All students        | JKPE students                          |
| 18 | 23 Nov               | Blanket, mosquito net, clothing, knife set, steel container and plastic stool. Men received a pant and shirt whilst women each received a saree as well as other items.    | Shri Kripalu Dham              | 10000               | Villagers                              |
| 19 | 4 Dec                | One bag filled with clothing (dhorti/kurta), towel, patka, bath soap, detergent soap, bedshhet, packing bag, sling bag, warm blanket, jacket dolu, thali, warm shawl, etc. | Prem Mandir                    | 5000                | Baj residents/sadhus                   |
|    |                      | Dhoti, blouse, petticoat, stole, towel, shawl, warm blanket, soap, thali, kitchen necessities,                                                                             |                                |                     |                                        |
| 20 | 5 Dec                | food packet                                                                                                                                                                | Prem Mandir                    | 4000                | Widows, Braj residents                 |
| 21 | 6 Dec                | Warm jacket, warm blanket, socks, etc.                                                                                                                                     | Prem Mandir                    | 5000                | School Children                        |
| 22 | 7 Dec                | One bag filled with clothing (dhorti/kurta), towel, patka, bath soap, detergent soap, bedshhet, packing bag, sling bag, warm blanket, jacket dolu, thali, warm shawl, etc. | Kirti Mandir                   | 3000                | Braj residents/sadhus                  |
|    | . 300                | Dhoti, blouse, petticoat, stole, towel, shawl, warm blanket, soap, thali, kitchen necessities,                                                                             |                                | 2300                |                                        |
| 23 | 8 Dec                | food packet                                                                                                                                                                | Kirti Mandir                   | 2000                | Widows/Braj Residents                  |
| 24 | 11 Dec               | Warm jacket, warm blanket, socks, etc.                                                                                                                                     | Kirti Mandir                   | 6000                | School Children                        |
| 25 | 21 Dec               | Winter necessities                                                                                                                                                         | Shri Kripalu Dham              | 120                 | Physically challenged (incl the blind) |