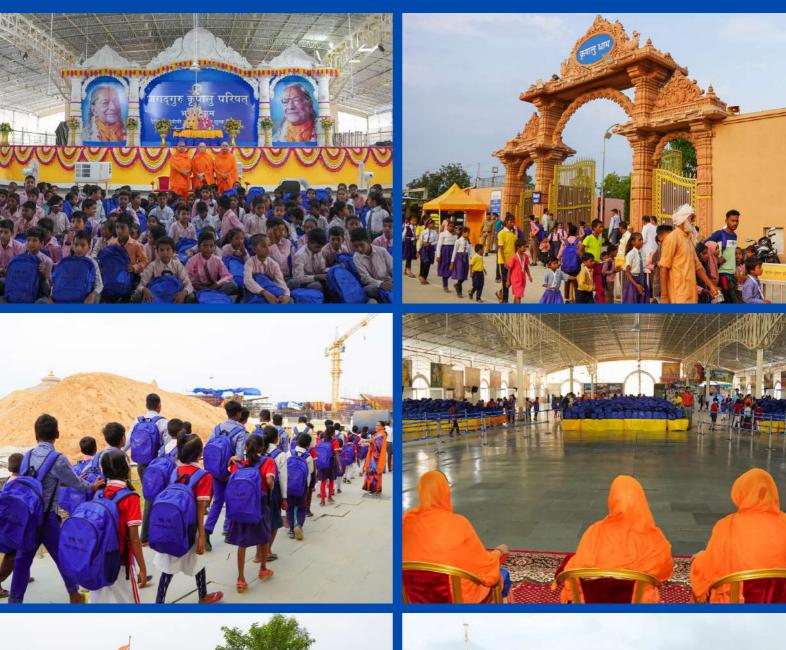

#### 2023 General Distributions

| No | Date of Distribution | Items Given                                                                                                                                                                | Venue                          | Number of<br>people | Given to:                              |
|----|----------------------|----------------------------------------------------------------------------------------------------------------------------------------------------------------------------|--------------------------------|---------------------|----------------------------------------|
| 1  | 5 Mar                | Umbrella, mug, mini stool and more                                                                                                                                         | Shri Kripalu Dham              | 5500                | School children                        |
| 2  | 12 Mar               | Bedsheet, a mug, umbrella, stool                                                                                                                                           | Shri Kripalu Dham              | 3000                | School children                        |
| 3  | 27 Mar               | Bedsheet, a mug, umbrella, stool                                                                                                                                           | Prem Mandir                    | 5000                | School children                        |
| 4  | 28 Mar               | Bedsheet, a mug, umbrella, stool                                                                                                                                           | Kirti Mandir                   | 6000                | School children                        |
|    |                      | Pillow (with pillow case), bedsheet, sleeping                                                                                                                              |                                |                     |                                        |
| 5  | 6 Apr                | mat, stainless steel saucepan etc.                                                                                                                                         | Shri Kripalu Dham              | 9000                | Villagers                              |
|    |                      | Schoolbag, warm blanket, water bottle, lunch                                                                                                                               | Radha Kunj,                    |                     |                                        |
| 6  | 29 Apr               | box, stationeries                                                                                                                                                          | Mussoorie                      | 1500                | School children                        |
| 7  | 4 Jul                | Tubs, tshirt and other items                                                                                                                                               | Shri Kripalu Dham              | 1750                | Villagers                              |
|    |                      |                                                                                                                                                                            | Prem Mandir & Kirti            |                     |                                        |
| 8  | 5 Jul                | Tubs                                                                                                                                                                       | Mandir                         | 1200                | Villagers                              |
| 9  | 20 July              | Feed 3 meals daily to 900 people affected by floods                                                                                                                        | Vrindavan Shelters             | 900                 | Flood victims                          |
|    |                      | School bags, plate, water bottle, notebooks                                                                                                                                | Timuatum Grioreis              |                     | 11000 11011110                         |
| 10 | 24 Jul               | and stationeries etc.                                                                                                                                                      | Prem Mandir                    | 5000                | School children                        |
|    |                      | School bags, plate, water bottle, notebooks                                                                                                                                |                                |                     |                                        |
| 11 | 25 Jul               | and stationeries etc.                                                                                                                                                      | Kirti Mandir                   | 6000                | School children                        |
| 12 | 6 Aug                | Schoolbags, stationeries, water bottle, tiffin, etc.                                                                                                                       | Shri Kripalu Dham (Adhik Mass) | 7500                | Students                               |
|    |                      | Schoolbags, stationeries, water bottle, tiffin,                                                                                                                            |                                |                     |                                        |
| 13 | 9 Aug                | etc.                                                                                                                                                                       | JKPE Institution               | All Students        | Students                               |
| 14 | 20 Aug               | Food items                                                                                                                                                                 | Shri Kripalu Dham              | 1800                | Villagers                              |
|    |                      | Blanket, jacket, sweater, steel plate, sweets,                                                                                                                             |                                |                     |                                        |
| 15 | 6 Nov                | etc.                                                                                                                                                                       | Shri Kripalu Dham              | 1600                | Villagers                              |
| 16 | 19 Nov               | Winter jackets, blankets and socks                                                                                                                                         | Shri Kripalu Dham              | 7200                | School children                        |
| 17 | 22 Nov               | Winter jackets, blankets and socks                                                                                                                                         | JKPE Institution               | All students        | JKPE students                          |
| 18 | 23 Nov               | Blanket, mosquito net, clothing, knife set, steel container and plastic stool. Men received a pant and shirt whilst women each received a saree as well as other items.    | Shri Kripalu Dham              | 10000               | Villagers                              |
| 19 | 4 Dec                | One bag filled with clothing (dhorti/kurta), towel, patka, bath soap, detergent soap, bedshhet, packing bag, sling bag, warm blanket, jacket dolu, thali, warm shawl, etc. | Prem Mandir                    | 5000                | Baj residents/sadhus                   |
|    |                      | Dhoti, blouse, petticoat, stole, towel, shawl, warm blanket, soap, thali, kitchen necessities,                                                                             |                                |                     |                                        |
| 20 | 5 Dec                | food packet                                                                                                                                                                | Prem Mandir                    | 4000                | Widows, Braj residents                 |
| 21 | 6 Dec                | Warm jacket, warm blanket, socks, etc.                                                                                                                                     | Prem Mandir                    | 5000                | School Children                        |
| 22 | 7 Dec                | One bag filled with clothing (dhorti/kurta), towel, patka, bath soap, detergent soap, bedshhet, packing bag, sling bag, warm blanket, jacket dolu, thali, warm shawl, etc. | Kirti Mandir                   | 3000                | Braj residents/sadhus                  |
|    | . 300                | Dhoti, blouse, petticoat, stole, towel, shawl, warm blanket, soap, thali, kitchen necessities,                                                                             |                                | 2300                |                                        |
| 23 | 8 Dec                | food packet                                                                                                                                                                | Kirti Mandir                   | 2000                | Widows/Braj Residents                  |
| 24 | 11 Dec               | Warm jacket, warm blanket, socks, etc.                                                                                                                                     | Kirti Mandir                   | 6000                | School Children                        |
| 25 | 21 Dec               | Winter necessities                                                                                                                                                         | Shri Kripalu Dham              | 120                 | Physically challenged (incl the blind) |