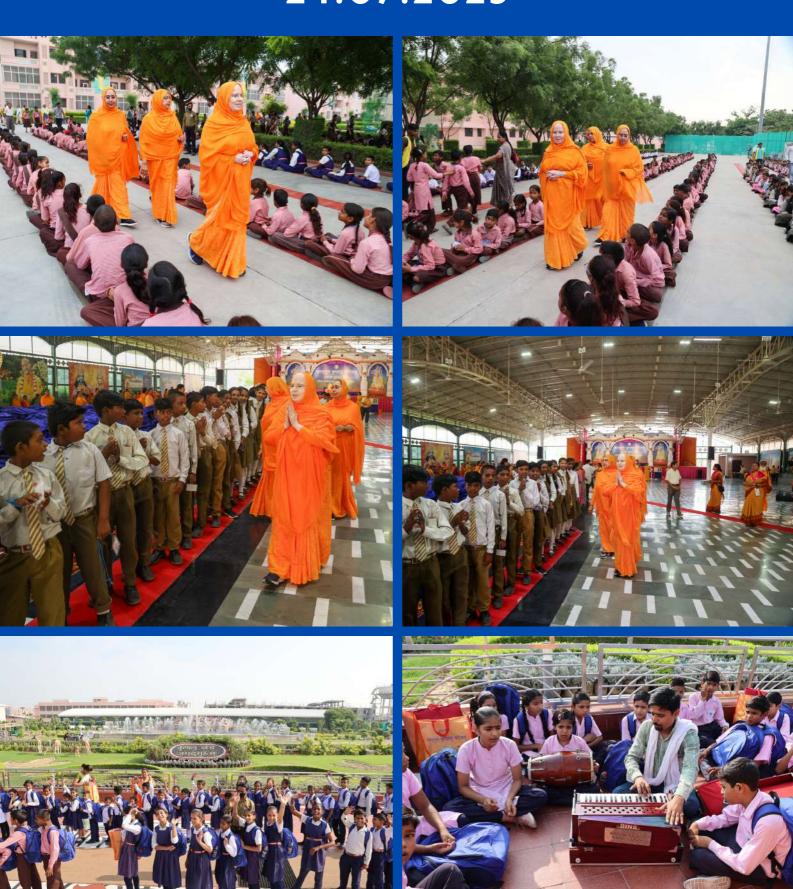

#### 2023 General Distributions

| No | Date of Distribution | Items Given                                                                                                                                                                | Venue                          | Number of<br>people | Given to:                              |
|----|----------------------|----------------------------------------------------------------------------------------------------------------------------------------------------------------------------|--------------------------------|---------------------|----------------------------------------|
| 1  | 5 Mar                | Umbrella, mug, mini stool and more                                                                                                                                         | Shri Kripalu Dham              | 5500                | School children                        |
| 2  | 12 Mar               | Bedsheet, a mug, umbrella, stool                                                                                                                                           | Shri Kripalu Dham              | 3000                | School children                        |
| 3  | 27 Mar               | Bedsheet, a mug, umbrella, stool                                                                                                                                           | Prem Mandir                    | 5000                | School children                        |
| 4  | 28 Mar               | Bedsheet, a mug, umbrella, stool                                                                                                                                           | Kirti Mandir                   | 6000                | School children                        |
|    |                      | Pillow (with pillow case), bedsheet, sleeping                                                                                                                              |                                |                     |                                        |
| 5  | 6 Apr                | mat, stainless steel saucepan etc.                                                                                                                                         | Shri Kripalu Dham              | 9000                | Villagers                              |
|    |                      | Schoolbag, warm blanket, water bottle, lunch                                                                                                                               | Radha Kunj,                    |                     |                                        |
| 6  | 29 Apr               | box, stationeries                                                                                                                                                          | Mussoorie                      | 1500                | School children                        |
| 7  | 4 Jul                | Tubs, tshirt and other items                                                                                                                                               | Shri Kripalu Dham              | 1750                | Villagers                              |
|    |                      |                                                                                                                                                                            | Prem Mandir & Kirti            |                     |                                        |
| 8  | 5 Jul                | Tubs                                                                                                                                                                       | Mandir                         | 1200                | Villagers                              |
| 9  | 20 July              | Feed 3 meals daily to 900 people affected by floods                                                                                                                        | Vrindavan Shelters             | 900                 | Flood victims                          |
|    |                      | School bags, plate, water bottle, notebooks                                                                                                                                | Timuatum Grioreis              |                     | 11000 11011110                         |
| 10 | 24 Jul               | and stationeries etc.                                                                                                                                                      | Prem Mandir                    | 5000                | School children                        |
|    |                      | School bags, plate, water bottle, notebooks                                                                                                                                |                                |                     |                                        |
| 11 | 25 Jul               | and stationeries etc.                                                                                                                                                      | Kirti Mandir                   | 6000                | School children                        |
| 12 | 6 Aug                | Schoolbags, stationeries, water bottle, tiffin, etc.                                                                                                                       | Shri Kripalu Dham (Adhik Mass) | 7500                | Students                               |
|    |                      | Schoolbags, stationeries, water bottle, tiffin,                                                                                                                            |                                |                     |                                        |
| 13 | 9 Aug                | etc.                                                                                                                                                                       | JKPE Institution               | All Students        | Students                               |
| 14 | 20 Aug               | Food items                                                                                                                                                                 | Shri Kripalu Dham              | 1800                | Villagers                              |
|    |                      | Blanket, jacket, sweater, steel plate, sweets,                                                                                                                             |                                |                     |                                        |
| 15 | 6 Nov                | etc.                                                                                                                                                                       | Shri Kripalu Dham              | 1600                | Villagers                              |
| 16 | 19 Nov               | Winter jackets, blankets and socks                                                                                                                                         | Shri Kripalu Dham              | 7200                | School children                        |
| 17 | 22 Nov               | Winter jackets, blankets and socks                                                                                                                                         | JKPE Institution               | All students        | JKPE students                          |
| 18 | 23 Nov               | Blanket, mosquito net, clothing, knife set, steel container and plastic stool. Men received a pant and shirt whilst women each received a saree as well as other items.    | Shri Kripalu Dham              | 10000               | Villagers                              |
| 19 | 4 Dec                | One bag filled with clothing (dhorti/kurta), towel, patka, bath soap, detergent soap, bedshhet, packing bag, sling bag, warm blanket, jacket dolu, thali, warm shawl, etc. | Prem Mandir                    | 5000                | Baj residents/sadhus                   |
|    |                      | Dhoti, blouse, petticoat, stole, towel, shawl, warm blanket, soap, thali, kitchen necessities,                                                                             |                                |                     |                                        |
| 20 | 5 Dec                | food packet                                                                                                                                                                | Prem Mandir                    | 4000                | Widows, Braj residents                 |
| 21 | 6 Dec                | Warm jacket, warm blanket, socks, etc.                                                                                                                                     | Prem Mandir                    | 5000                | School Children                        |
| 22 | 7 Dec                | One bag filled with clothing (dhorti/kurta), towel, patka, bath soap, detergent soap, bedshhet, packing bag, sling bag, warm blanket, jacket dolu, thali, warm shawl, etc. | Kirti Mandir                   | 3000                | Braj residents/sadhus                  |
|    | . 300                | Dhoti, blouse, petticoat, stole, towel, shawl, warm blanket, soap, thali, kitchen necessities,                                                                             |                                | 2300                |                                        |
| 23 | 8 Dec                | food packet                                                                                                                                                                | Kirti Mandir                   | 2000                | Widows/Braj Residents                  |
| 24 | 11 Dec               | Warm jacket, warm blanket, socks, etc.                                                                                                                                     | Kirti Mandir                   | 6000                | School Children                        |
| 25 | 21 Dec               | Winter necessities                                                                                                                                                         | Shri Kripalu Dham              | 120                 | Physically challenged (incl the blind) |