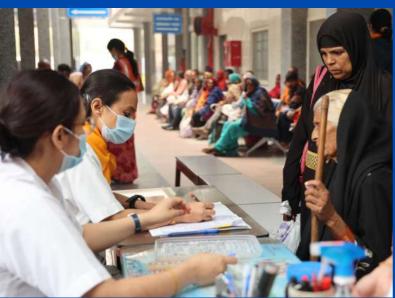

#### Jagadguru Kripalu Chikitsalaya, 20th Anniversary Highlights

Jagadguru Kripalu Chikitsalaya, Mangarh, Pratapgarh, celebrated its 20th Anniversary on November 5th, 2023. As part of the commemoration, a series of community activities were meticulously organized.

The activities commenced with a Skin Camp held from October 25th to October 26th. Following this, a special Eye Surgery Camp took place from November 2nd to November 4th. On November 5th, the entire JKC Mangarh team gathered at Bhakti Dham to mark this significant milestone. Subsequently, a Dental Camp was conducted at JKPE campus, for over 2000 students, on November 9th and 10th, followed by a Yoga Camp from November 16th to November 18th.