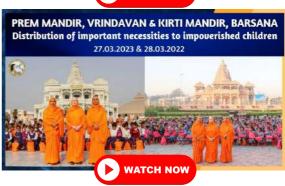

#### 2023 General Distributions

| No | Date of Distribution | Items Given                                                                                                                                                                | Venue                          | Number of<br>people | Given to:                              |
|----|----------------------|----------------------------------------------------------------------------------------------------------------------------------------------------------------------------|--------------------------------|---------------------|----------------------------------------|
| 1  | 5 Mar                | Umbrella, mug, mini stool and more                                                                                                                                         | Shri Kripalu Dham              | 5500                | School children                        |
| 2  | 12 Mar               | Bedsheet, a mug, umbrella, stool                                                                                                                                           | Shri Kripalu Dham              | 3000                | School children                        |
| 3  | 27 Mar               | Bedsheet, a mug, umbrella, stool                                                                                                                                           | Prem Mandir                    | 5000                | School children                        |
| 4  | 28 Mar               | Bedsheet, a mug, umbrella, stool                                                                                                                                           | Kirti Mandir                   | 6000                | School children                        |
|    |                      | Pillow (with pillow case), bedsheet, sleeping                                                                                                                              |                                |                     |                                        |
| 5  | 6 Apr                | mat, stainless steel saucepan etc.                                                                                                                                         | Shri Kripalu Dham              | 9000                | Villagers                              |
|    |                      | Schoolbag, warm blanket, water bottle, lunch                                                                                                                               | Radha Kunj,                    |                     |                                        |
| 6  | 29 Apr               | box, stationeries                                                                                                                                                          | Mussoorie                      | 1500                | School children                        |
| 7  | 4 Jul                | Tubs, tshirt and other items                                                                                                                                               | Shri Kripalu Dham              | 1750                | Villagers                              |
|    |                      |                                                                                                                                                                            | Prem Mandir & Kirti            |                     |                                        |
| 8  | 5 Jul                | Tubs                                                                                                                                                                       | Mandir                         | 1200                | Villagers                              |
| 9  | 20 July              | Feed 3 meals daily to 900 people affected by floods                                                                                                                        | Vrindavan Shelters             | 900                 | Flood victims                          |
|    |                      | School bags, plate, water bottle, notebooks                                                                                                                                | Timuatum Grioreis              |                     | 11000 11011110                         |
| 10 | 24 Jul               | and stationeries etc.                                                                                                                                                      | Prem Mandir                    | 5000                | School children                        |
|    |                      | School bags, plate, water bottle, notebooks                                                                                                                                |                                |                     |                                        |
| 11 | 25 Jul               | and stationeries etc.                                                                                                                                                      | Kirti Mandir                   | 6000                | School children                        |
| 12 | 6 Aug                | Schoolbags, stationeries, water bottle, tiffin, etc.                                                                                                                       | Shri Kripalu Dham (Adhik Mass) | 7500                | Students                               |
|    |                      | Schoolbags, stationeries, water bottle, tiffin,                                                                                                                            |                                |                     |                                        |
| 13 | 9 Aug                | etc.                                                                                                                                                                       | JKPE Institution               | All Students        | Students                               |
| 14 | 20 Aug               | Food items                                                                                                                                                                 | Shri Kripalu Dham              | 1800                | Villagers                              |
|    |                      | Blanket, jacket, sweater, steel plate, sweets,                                                                                                                             |                                |                     |                                        |
| 15 | 6 Nov                | etc.                                                                                                                                                                       | Shri Kripalu Dham              | 1600                | Villagers                              |
| 16 | 19 Nov               | Winter jackets, blankets and socks                                                                                                                                         | Shri Kripalu Dham              | 7200                | School children                        |
| 17 | 22 Nov               | Winter jackets, blankets and socks                                                                                                                                         | JKPE Institution               | All students        | JKPE students                          |
| 18 | 23 Nov               | Blanket, mosquito net, clothing, knife set, steel container and plastic stool. Men received a pant and shirt whilst women each received a saree as well as other items.    | Shri Kripalu Dham              | 10000               | Villagers                              |
| 19 | 4 Dec                | One bag filled with clothing (dhorti/kurta), towel, patka, bath soap, detergent soap, bedshhet, packing bag, sling bag, warm blanket, jacket dolu, thali, warm shawl, etc. | Prem Mandir                    | 5000                | Baj residents/sadhus                   |
|    |                      | Dhoti, blouse, petticoat, stole, towel, shawl, warm blanket, soap, thali, kitchen necessities,                                                                             |                                |                     |                                        |
| 20 | 5 Dec                | food packet                                                                                                                                                                | Prem Mandir                    | 4000                | Widows, Braj residents                 |
| 21 | 6 Dec                | Warm jacket, warm blanket, socks, etc.                                                                                                                                     | Prem Mandir                    | 5000                | School Children                        |
| 22 | 7 Dec                | One bag filled with clothing (dhorti/kurta), towel, patka, bath soap, detergent soap, bedshhet, packing bag, sling bag, warm blanket, jacket dolu, thali, warm shawl, etc. | Kirti Mandir                   | 3000                | Braj residents/sadhus                  |
|    | . 300                | Dhoti, blouse, petticoat, stole, towel, shawl, warm blanket, soap, thali, kitchen necessities,                                                                             |                                | 2300                |                                        |
| 23 | 8 Dec                | food packet                                                                                                                                                                | Kirti Mandir                   | 2000                | Widows/Braj Residents                  |
| 24 | 11 Dec               | Warm jacket, warm blanket, socks, etc.                                                                                                                                     | Kirti Mandir                   | 6000                | School Children                        |
| 25 | 21 Dec               | Winter necessities                                                                                                                                                         | Shri Kripalu Dham              | 120                 | Physically challenged (incl the blind) |