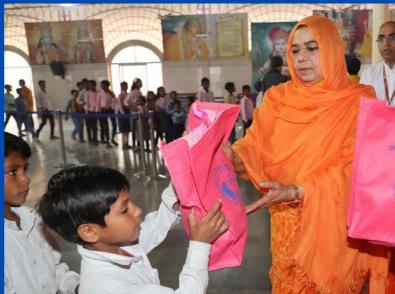

In 2023, Jagadguru Kripalu Parishat's charitable hospitals treated over 538,000 patients, the JKP Education Institute received the prestigious Excellence Award from Jagran Group, and students excelled in Government Board exams. Additionally, 105,000+ individuals received essential summer and winter items, including school bags, stationery, warm jackets, blankets and more. These individuals confront life's challenging situations, and Jagadguru Kripalu Parishat endeavors to assist as many as possible in alleviating the hardships they endure.

#### 2023 General Distributions

| No | Date of Distribution | Items Given                                                                                                                                                                | Venue                          | Number of<br>people | Given to:                              |
|----|----------------------|----------------------------------------------------------------------------------------------------------------------------------------------------------------------------|--------------------------------|---------------------|----------------------------------------|
| 1  | 5 Mar                | Umbrella, mug, mini stool and more                                                                                                                                         | Shri Kripalu Dham              | 5500                | School children                        |
| 2  | 12 Mar               | Bedsheet, a mug, umbrella, stool                                                                                                                                           | Shri Kripalu Dham              | 3000                | School children                        |
| 3  | 27 Mar               | Bedsheet, a mug, umbrella, stool                                                                                                                                           | Prem Mandir                    | 5000                | School children                        |
| 4  | 28 Mar               | Bedsheet, a mug, umbrella, stool                                                                                                                                           | Kirti Mandir                   | 6000                | School children                        |
|    |                      | Pillow (with pillow case), bedsheet, sleeping                                                                                                                              |                                |                     |                                        |
| 5  | 6 Apr                | mat, stainless steel saucepan etc.                                                                                                                                         | Shri Kripalu Dham              | 9000                | Villagers                              |
|    |                      | Schoolbag, warm blanket, water bottle, lunch                                                                                                                               | Radha Kunj,                    |                     |                                        |
| 6  | 29 Apr               | box, stationeries                                                                                                                                                          | Mussoorie                      | 1500                | School children                        |
| 7  | 4 Jul                | Tubs, tshirt and other items                                                                                                                                               | Shri Kripalu Dham              | 1750                | Villagers                              |
|    |                      |                                                                                                                                                                            | Prem Mandir & Kirti            |                     |                                        |
| 8  | 5 Jul                | Tubs                                                                                                                                                                       | Mandir                         | 1200                | Villagers                              |
| 9  | 20 July              | Feed 3 meals daily to 900 people affected by floods                                                                                                                        | Vrindavan Shelters             | 900                 | Flood victims                          |
|    |                      | School bags, plate, water bottle, notebooks                                                                                                                                | Timuatum Grioreis              |                     | 11000 11011110                         |
| 10 | 24 Jul               | and stationeries etc.                                                                                                                                                      | Prem Mandir                    | 5000                | School children                        |
|    |                      | School bags, plate, water bottle, notebooks                                                                                                                                |                                |                     |                                        |
| 11 | 25 Jul               | and stationeries etc.                                                                                                                                                      | Kirti Mandir                   | 6000                | School children                        |
| 12 | 6 Aug                | Schoolbags, stationeries, water bottle, tiffin, etc.                                                                                                                       | Shri Kripalu Dham (Adhik Mass) | 7500                | Students                               |
|    |                      | Schoolbags, stationeries, water bottle, tiffin,                                                                                                                            |                                |                     |                                        |
| 13 | 9 Aug                | etc.                                                                                                                                                                       | JKPE Institution               | All Students        | Students                               |
| 14 | 20 Aug               | Food items                                                                                                                                                                 | Shri Kripalu Dham              | 1800                | Villagers                              |
|    |                      | Blanket, jacket, sweater, steel plate, sweets,                                                                                                                             |                                |                     |                                        |
| 15 | 6 Nov                | etc.                                                                                                                                                                       | Shri Kripalu Dham              | 1600                | Villagers                              |
| 16 | 19 Nov               | Winter jackets, blankets and socks                                                                                                                                         | Shri Kripalu Dham              | 7200                | School children                        |
| 17 | 22 Nov               | Winter jackets, blankets and socks                                                                                                                                         | JKPE Institution               | All students        | JKPE students                          |
| 18 | 23 Nov               | Blanket, mosquito net, clothing, knife set, steel container and plastic stool. Men received a pant and shirt whilst women each received a saree as well as other items.    | Shri Kripalu Dham              | 10000               | Villagers                              |
| 19 | 4 Dec                | One bag filled with clothing (dhorti/kurta), towel, patka, bath soap, detergent soap, bedshhet, packing bag, sling bag, warm blanket, jacket dolu, thali, warm shawl, etc. | Prem Mandir                    | 5000                | Baj residents/sadhus                   |
|    |                      | Dhoti, blouse, petticoat, stole, towel, shawl, warm blanket, soap, thali, kitchen necessities,                                                                             |                                |                     |                                        |
| 20 | 5 Dec                | food packet                                                                                                                                                                | Prem Mandir                    | 4000                | Widows, Braj residents                 |
| 21 | 6 Dec                | Warm jacket, warm blanket, socks, etc.                                                                                                                                     | Prem Mandir                    | 5000                | School Children                        |
| 22 | 7 Dec                | One bag filled with clothing (dhorti/kurta), towel, patka, bath soap, detergent soap, bedshhet, packing bag, sling bag, warm blanket, jacket dolu, thali, warm shawl, etc. | Kirti Mandir                   | 3000                | Braj residents/sadhus                  |
|    | . 300                | Dhoti, blouse, petticoat, stole, towel, shawl, warm blanket, soap, thali, kitchen necessities,                                                                             |                                | 2300                |                                        |
| 23 | 8 Dec                | food packet                                                                                                                                                                | Kirti Mandir                   | 2000                | Widows/Braj Residents                  |
| 24 | 11 Dec               | Warm jacket, warm blanket, socks, etc.                                                                                                                                     | Kirti Mandir                   | 6000                | School Children                        |
| 25 | 21 Dec               | Winter necessities                                                                                                                                                         | Shri Kripalu Dham              | 120                 | Physically challenged (incl the blind) |