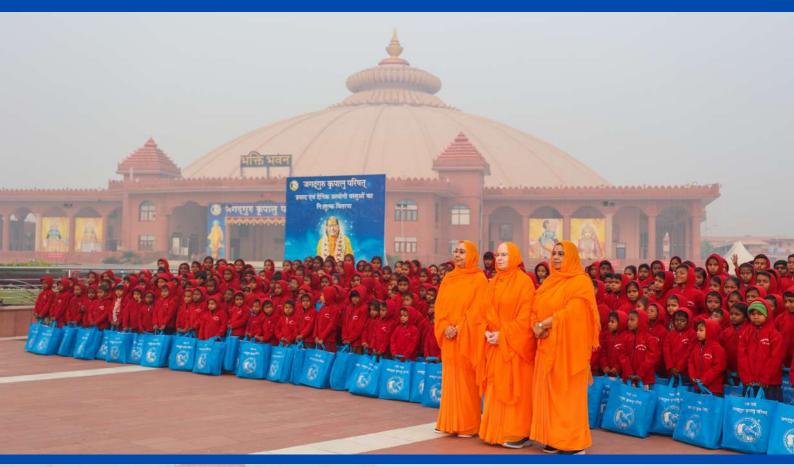

In 2023, Jagadguru Kripalu Parishat's charitable hospitals treated over 538,000 patients, the JKP Education Institute received the prestigious Excellence Award from Jagran Group, and students excelled in Government Board exams. Additionally, 105,000+ individuals received essential summer and winter items, including school bags, stationery, warm jackets, blankets and more. These individuals confront life's challenging situations, and Jagadguru Kripalu Parishat endeavors to assist as many as possible in alleviating the hardships they endure.

Noteworthy was the 20th Anniversary of Jagadguru Kripalu Chikitsalaya in Pratapgarh, detailed within.

The unwavering guidance, leadership, and inspiration provided by our Jagadguru Kripalu Parishat Presidents, H.H. Sushri Dr. Vishaksha Tripathi Ji, H.H. Sushri Dr. Shyama Tripathi Ji, and H.H. Sushri Dr. Krishna Tripathi Ji, instil dedication and hope in every Seva performed by the team at Jagadguru Kripalu Parishat.

#### 2023 General Distributions

| No | Date of Distribution | Items Given                                                                                                                                                                | Venue                          | Number of<br>people | Given to:                              |
|----|----------------------|----------------------------------------------------------------------------------------------------------------------------------------------------------------------------|--------------------------------|---------------------|----------------------------------------|
| 1  | 5 Mar                | Umbrella, mug, mini stool and more                                                                                                                                         | Shri Kripalu Dham              | 5500                | School children                        |
| 2  | 12 Mar               | Bedsheet, a mug, umbrella, stool                                                                                                                                           | Shri Kripalu Dham              | 3000                | School children                        |
| 3  | 27 Mar               | Bedsheet, a mug, umbrella, stool                                                                                                                                           | Prem Mandir                    | 5000                | School children                        |
| 4  | 28 Mar               | Bedsheet, a mug, umbrella, stool                                                                                                                                           | Kirti Mandir                   | 6000                | School children                        |
|    |                      | Pillow (with pillow case), bedsheet, sleeping                                                                                                                              |                                |                     |                                        |
| 5  | 6 Apr                | mat, stainless steel saucepan etc.                                                                                                                                         | Shri Kripalu Dham              | 9000                | Villagers                              |
|    |                      | Schoolbag, warm blanket, water bottle, lunch                                                                                                                               | Radha Kunj,                    |                     |                                        |
| 6  | 29 Apr               | box, stationeries                                                                                                                                                          | Mussoorie                      | 1500                | School children                        |
| 7  | 4 Jul                | Tubs, tshirt and other items                                                                                                                                               | Shri Kripalu Dham              | 1750                | Villagers                              |
|    |                      |                                                                                                                                                                            | Prem Mandir & Kirti            |                     |                                        |
| 8  | 5 Jul                | Tubs                                                                                                                                                                       | Mandir                         | 1200                | Villagers                              |
| 9  | 20 July              | Feed 3 meals daily to 900 people affected by floods                                                                                                                        | Vrindavan Shelters             | 900                 | Flood victims                          |
|    |                      | School bags, plate, water bottle, notebooks                                                                                                                                | Timuatum Grioreis              |                     | 11000 11011110                         |
| 10 | 24 Jul               | and stationeries etc.                                                                                                                                                      | Prem Mandir                    | 5000                | School children                        |
|    |                      | School bags, plate, water bottle, notebooks                                                                                                                                |                                |                     |                                        |
| 11 | 25 Jul               | and stationeries etc.                                                                                                                                                      | Kirti Mandir                   | 6000                | School children                        |
| 12 | 6 Aug                | Schoolbags, stationeries, water bottle, tiffin, etc.                                                                                                                       | Shri Kripalu Dham (Adhik Mass) | 7500                | Students                               |
|    |                      | Schoolbags, stationeries, water bottle, tiffin,                                                                                                                            |                                |                     |                                        |
| 13 | 9 Aug                | etc.                                                                                                                                                                       | JKPE Institution               | All Students        | Students                               |
| 14 | 20 Aug               | Food items                                                                                                                                                                 | Shri Kripalu Dham              | 1800                | Villagers                              |
|    |                      | Blanket, jacket, sweater, steel plate, sweets,                                                                                                                             |                                |                     |                                        |
| 15 | 6 Nov                | etc.                                                                                                                                                                       | Shri Kripalu Dham              | 1600                | Villagers                              |
| 16 | 19 Nov               | Winter jackets, blankets and socks                                                                                                                                         | Shri Kripalu Dham              | 7200                | School children                        |
| 17 | 22 Nov               | Winter jackets, blankets and socks                                                                                                                                         | JKPE Institution               | All students        | JKPE students                          |
| 18 | 23 Nov               | Blanket, mosquito net, clothing, knife set, steel container and plastic stool. Men received a pant and shirt whilst women each received a saree as well as other items.    | Shri Kripalu Dham              | 10000               | Villagers                              |
| 19 | 4 Dec                | One bag filled with clothing (dhorti/kurta), towel, patka, bath soap, detergent soap, bedshhet, packing bag, sling bag, warm blanket, jacket dolu, thali, warm shawl, etc. | Prem Mandir                    | 5000                | Baj residents/sadhus                   |
|    |                      | Dhoti, blouse, petticoat, stole, towel, shawl, warm blanket, soap, thali, kitchen necessities,                                                                             |                                |                     |                                        |
| 20 | 5 Dec                | food packet                                                                                                                                                                | Prem Mandir                    | 4000                | Widows, Braj residents                 |
| 21 | 6 Dec                | Warm jacket, warm blanket, socks, etc.                                                                                                                                     | Prem Mandir                    | 5000                | School Children                        |
| 22 | 7 Dec                | One bag filled with clothing (dhorti/kurta), towel, patka, bath soap, detergent soap, bedshhet, packing bag, sling bag, warm blanket, jacket dolu, thali, warm shawl, etc. | Kirti Mandir                   | 3000                | Braj residents/sadhus                  |
|    | . 300                | Dhoti, blouse, petticoat, stole, towel, shawl, warm blanket, soap, thali, kitchen necessities,                                                                             |                                | 2300                |                                        |
| 23 | 8 Dec                | food packet                                                                                                                                                                | Kirti Mandir                   | 2000                | Widows/Braj Residents                  |
| 24 | 11 Dec               | Warm jacket, warm blanket, socks, etc.                                                                                                                                     | Kirti Mandir                   | 6000                | School Children                        |
| 25 | 21 Dec               | Winter necessities                                                                                                                                                         | Shri Kripalu Dham              | 120                 | Physically challenged (incl the blind) |