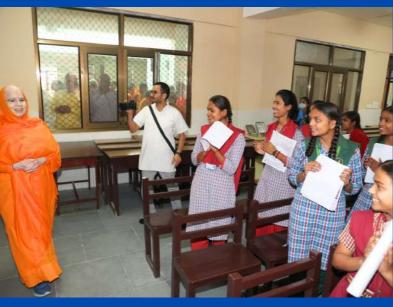

The activities commenced with a Skin Camp held from October 25th to October 26th. Following this, a special Eye Surgery Camp took place from November 2nd to November 4th. On November 5th, the entire JKC Mangarh team gathered at Bhakti Dham to mark this significant milestone. Subsequently, a Dental Camp was conducted at JKPE campus, for over 2000 students, on November 9th and 10th, followed by a Yoga Camp from November 16th to November 18th.

Throughout this period, doctors also conducted regular Patient Education sessions, enlightening individuals about critical medical matters. These events not only extended the reach of JKC Mangarh's services to thousands more but also enhanced the well-being of thousands of those in need. To learn more, do watch the videos (links in the next page).