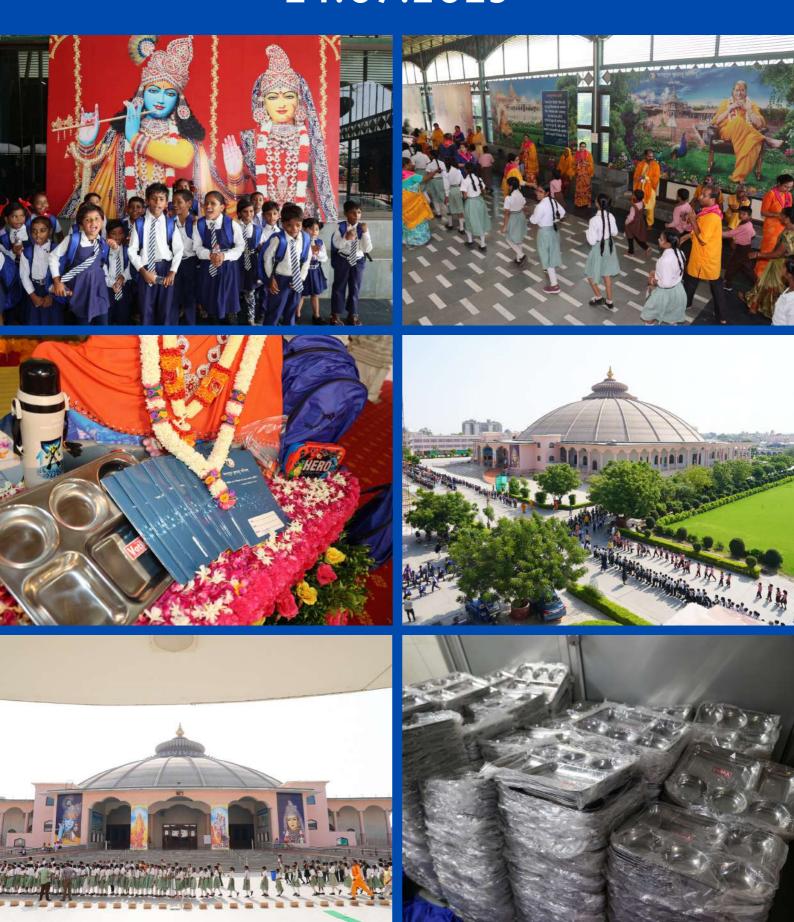

#### 2023 General Distributions

| No | Date of Distribution | Items Given                                                                                                                                                                | Venue                          | Number of<br>people | Given to:                              |
|----|----------------------|----------------------------------------------------------------------------------------------------------------------------------------------------------------------------|--------------------------------|---------------------|----------------------------------------|
| 1  | 5 Mar                | Umbrella, mug, mini stool and more                                                                                                                                         | Shri Kripalu Dham              | 5500                | School children                        |
| 2  | 12 Mar               | Bedsheet, a mug, umbrella, stool                                                                                                                                           | Shri Kripalu Dham              | 3000                | School children                        |
| 3  | 27 Mar               | Bedsheet, a mug, umbrella, stool                                                                                                                                           | Prem Mandir                    | 5000                | School children                        |
| 4  | 28 Mar               | Bedsheet, a mug, umbrella, stool                                                                                                                                           | Kirti Mandir                   | 6000                | School children                        |
|    |                      | Pillow (with pillow case), bedsheet, sleeping                                                                                                                              |                                |                     |                                        |
| 5  | 6 Apr                | mat, stainless steel saucepan etc.                                                                                                                                         | Shri Kripalu Dham              | 9000                | Villagers                              |
|    |                      | Schoolbag, warm blanket, water bottle, lunch                                                                                                                               | Radha Kunj,                    |                     |                                        |
| 6  | 29 Apr               | box, stationeries                                                                                                                                                          | Mussoorie                      | 1500                | School children                        |
| 7  | 4 Jul                | Tubs, tshirt and other items                                                                                                                                               | Shri Kripalu Dham              | 1750                | Villagers                              |
|    |                      |                                                                                                                                                                            | Prem Mandir & Kirti            |                     |                                        |
| 8  | 5 Jul                | Tubs                                                                                                                                                                       | Mandir                         | 1200                | Villagers                              |
| 9  | 20 July              | Feed 3 meals daily to 900 people affected by floods                                                                                                                        | Vrindavan Shelters             | 900                 | Flood victims                          |
|    |                      | School bags, plate, water bottle, notebooks                                                                                                                                | Timuatum Grioreis              |                     | 11000 11011110                         |
| 10 | 24 Jul               | and stationeries etc.                                                                                                                                                      | Prem Mandir                    | 5000                | School children                        |
|    |                      | School bags, plate, water bottle, notebooks                                                                                                                                |                                |                     |                                        |
| 11 | 25 Jul               | and stationeries etc.                                                                                                                                                      | Kirti Mandir                   | 6000                | School children                        |
| 12 | 6 Aug                | Schoolbags, stationeries, water bottle, tiffin, etc.                                                                                                                       | Shri Kripalu Dham (Adhik Mass) | 7500                | Students                               |
|    |                      | Schoolbags, stationeries, water bottle, tiffin,                                                                                                                            |                                |                     |                                        |
| 13 | 9 Aug                | etc.                                                                                                                                                                       | JKPE Institution               | All Students        | Students                               |
| 14 | 20 Aug               | Food items                                                                                                                                                                 | Shri Kripalu Dham              | 1800                | Villagers                              |
|    |                      | Blanket, jacket, sweater, steel plate, sweets,                                                                                                                             |                                |                     |                                        |
| 15 | 6 Nov                | etc.                                                                                                                                                                       | Shri Kripalu Dham              | 1600                | Villagers                              |
| 16 | 19 Nov               | Winter jackets, blankets and socks                                                                                                                                         | Shri Kripalu Dham              | 7200                | School children                        |
| 17 | 22 Nov               | Winter jackets, blankets and socks                                                                                                                                         | JKPE Institution               | All students        | JKPE students                          |
| 18 | 23 Nov               | Blanket, mosquito net, clothing, knife set, steel container and plastic stool. Men received a pant and shirt whilst women each received a saree as well as other items.    | Shri Kripalu Dham              | 10000               | Villagers                              |
| 19 | 4 Dec                | One bag filled with clothing (dhorti/kurta), towel, patka, bath soap, detergent soap, bedshhet, packing bag, sling bag, warm blanket, jacket dolu, thali, warm shawl, etc. | Prem Mandir                    | 5000                | Baj residents/sadhus                   |
|    |                      | Dhoti, blouse, petticoat, stole, towel, shawl, warm blanket, soap, thali, kitchen necessities,                                                                             |                                |                     |                                        |
| 20 | 5 Dec                | food packet                                                                                                                                                                | Prem Mandir                    | 4000                | Widows, Braj residents                 |
| 21 | 6 Dec                | Warm jacket, warm blanket, socks, etc.                                                                                                                                     | Prem Mandir                    | 5000                | School Children                        |
| 22 | 7 Dec                | One bag filled with clothing (dhorti/kurta), towel, patka, bath soap, detergent soap, bedshhet, packing bag, sling bag, warm blanket, jacket dolu, thali, warm shawl, etc. | Kirti Mandir                   | 3000                | Braj residents/sadhus                  |
|    | . 300                | Dhoti, blouse, petticoat, stole, towel, shawl, warm blanket, soap, thali, kitchen necessities,                                                                             |                                | 2300                |                                        |
| 23 | 8 Dec                | food packet                                                                                                                                                                | Kirti Mandir                   | 2000                | Widows/Braj Residents                  |
| 24 | 11 Dec               | Warm jacket, warm blanket, socks, etc.                                                                                                                                     | Kirti Mandir                   | 6000                | School Children                        |
| 25 | 21 Dec               | Winter necessities                                                                                                                                                         | Shri Kripalu Dham              | 120                 | Physically challenged (incl the blind) |