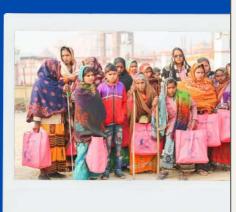

In 2023, Jagadguru Kripalu Parishat's charitable hospitals treated over 538,000 patients, the JKP Education Institute received the prestigious Excellence Award from Jagran Group, and students excelled in Government Board exams. Additionally, 105,000+ individuals received essential summer and winter items, including school bags, stationery, warm jackets, blankets and more. These individuals confront life's challenging situations, and Jagadguru Kripalu Parishat endeavors to assist as many as possible in alleviating the hardships they endure.