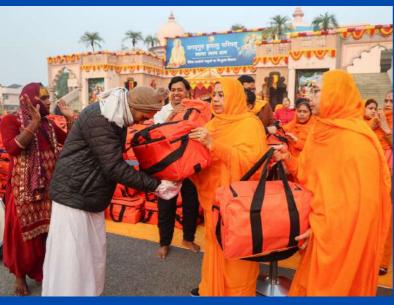

#### 2023 General Distributions

| No | Date of Distribution | Items Given                                                                                                                                                                | Venue                          | Number of<br>people | Given to:                              |
|----|----------------------|----------------------------------------------------------------------------------------------------------------------------------------------------------------------------|--------------------------------|---------------------|----------------------------------------|
| 1  | 5 Mar                | Umbrella, mug, mini stool and more                                                                                                                                         | Shri Kripalu Dham              | 5500                | School children                        |
| 2  | 12 Mar               | Bedsheet, a mug, umbrella, stool                                                                                                                                           | Shri Kripalu Dham              | 3000                | School children                        |
| 3  | 27 Mar               | Bedsheet, a mug, umbrella, stool                                                                                                                                           | Prem Mandir                    | 5000                | School children                        |
| 4  | 28 Mar               | Bedsheet, a mug, umbrella, stool                                                                                                                                           | Kirti Mandir                   | 6000                | School children                        |
|    |                      | Pillow (with pillow case), bedsheet, sleeping                                                                                                                              |                                |                     |                                        |
| 5  | 6 Apr                | mat, stainless steel saucepan etc.                                                                                                                                         | Shri Kripalu Dham              | 9000                | Villagers                              |
|    |                      | Schoolbag, warm blanket, water bottle, lunch                                                                                                                               | Radha Kunj,                    |                     |                                        |
| 6  | 29 Apr               | box, stationeries                                                                                                                                                          | Mussoorie                      | 1500                | School children                        |
| 7  | 4 Jul                | Tubs, tshirt and other items                                                                                                                                               | Shri Kripalu Dham              | 1750                | Villagers                              |
|    |                      |                                                                                                                                                                            | Prem Mandir & Kirti            |                     |                                        |
| 8  | 5 Jul                | Tubs                                                                                                                                                                       | Mandir                         | 1200                | Villagers                              |
| 9  | 20 July              | Feed 3 meals daily to 900 people affected by floods                                                                                                                        | Vrindavan Shelters             | 900                 | Flood victims                          |
|    |                      | School bags, plate, water bottle, notebooks                                                                                                                                | Timuatum Grioreis              |                     | 11000 11011110                         |
| 10 | 24 Jul               | and stationeries etc.                                                                                                                                                      | Prem Mandir                    | 5000                | School children                        |
|    |                      | School bags, plate, water bottle, notebooks                                                                                                                                |                                |                     |                                        |
| 11 | 25 Jul               | and stationeries etc.                                                                                                                                                      | Kirti Mandir                   | 6000                | School children                        |
| 12 | 6 Aug                | Schoolbags, stationeries, water bottle, tiffin, etc.                                                                                                                       | Shri Kripalu Dham (Adhik Mass) | 7500                | Students                               |
|    |                      | Schoolbags, stationeries, water bottle, tiffin,                                                                                                                            |                                |                     |                                        |
| 13 | 9 Aug                | etc.                                                                                                                                                                       | JKPE Institution               | All Students        | Students                               |
| 14 | 20 Aug               | Food items                                                                                                                                                                 | Shri Kripalu Dham              | 1800                | Villagers                              |
|    |                      | Blanket, jacket, sweater, steel plate, sweets,                                                                                                                             |                                |                     |                                        |
| 15 | 6 Nov                | etc.                                                                                                                                                                       | Shri Kripalu Dham              | 1600                | Villagers                              |
| 16 | 19 Nov               | Winter jackets, blankets and socks                                                                                                                                         | Shri Kripalu Dham              | 7200                | School children                        |
| 17 | 22 Nov               | Winter jackets, blankets and socks                                                                                                                                         | JKPE Institution               | All students        | JKPE students                          |
| 18 | 23 Nov               | Blanket, mosquito net, clothing, knife set, steel container and plastic stool. Men received a pant and shirt whilst women each received a saree as well as other items.    | Shri Kripalu Dham              | 10000               | Villagers                              |
| 19 | 4 Dec                | One bag filled with clothing (dhorti/kurta), towel, patka, bath soap, detergent soap, bedshhet, packing bag, sling bag, warm blanket, jacket dolu, thali, warm shawl, etc. | Prem Mandir                    | 5000                | Baj residents/sadhus                   |
|    |                      | Dhoti, blouse, petticoat, stole, towel, shawl, warm blanket, soap, thali, kitchen necessities,                                                                             |                                |                     |                                        |
| 20 | 5 Dec                | food packet                                                                                                                                                                | Prem Mandir                    | 4000                | Widows, Braj residents                 |
| 21 | 6 Dec                | Warm jacket, warm blanket, socks, etc.                                                                                                                                     | Prem Mandir                    | 5000                | School Children                        |
| 22 | 7 Dec                | One bag filled with clothing (dhorti/kurta), towel, patka, bath soap, detergent soap, bedshhet, packing bag, sling bag, warm blanket, jacket dolu, thali, warm shawl, etc. | Kirti Mandir                   | 3000                | Braj residents/sadhus                  |
|    | . 300                | Dhoti, blouse, petticoat, stole, towel, shawl, warm blanket, soap, thali, kitchen necessities,                                                                             |                                | 2300                |                                        |
| 23 | 8 Dec                | food packet                                                                                                                                                                | Kirti Mandir                   | 2000                | Widows/Braj Residents                  |
| 24 | 11 Dec               | Warm jacket, warm blanket, socks, etc.                                                                                                                                     | Kirti Mandir                   | 6000                | School Children                        |
| 25 | 21 Dec               | Winter necessities                                                                                                                                                         | Shri Kripalu Dham              | 120                 | Physically challenged (incl the blind) |