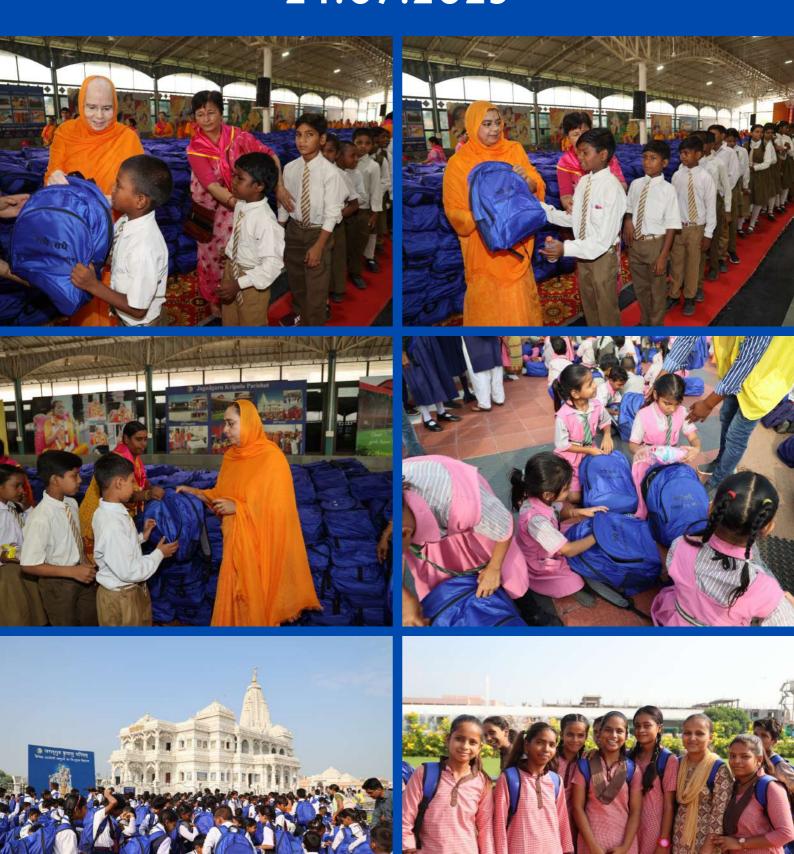

#### 2023 General Distributions

| No | Date of Distribution | Items Given                                                                                                                                                                | Venue                          | Number of<br>people | Given to:                              |
|----|----------------------|----------------------------------------------------------------------------------------------------------------------------------------------------------------------------|--------------------------------|---------------------|----------------------------------------|
| 1  | 5 Mar                | Umbrella, mug, mini stool and more                                                                                                                                         | Shri Kripalu Dham              | 5500                | School children                        |
| 2  | 12 Mar               | Bedsheet, a mug, umbrella, stool                                                                                                                                           | Shri Kripalu Dham              | 3000                | School children                        |
| 3  | 27 Mar               | Bedsheet, a mug, umbrella, stool                                                                                                                                           | Prem Mandir                    | 5000                | School children                        |
| 4  | 28 Mar               | Bedsheet, a mug, umbrella, stool                                                                                                                                           | Kirti Mandir                   | 6000                | School children                        |
|    |                      | Pillow (with pillow case), bedsheet, sleeping                                                                                                                              |                                |                     |                                        |
| 5  | 6 Apr                | mat, stainless steel saucepan etc.                                                                                                                                         | Shri Kripalu Dham              | 9000                | Villagers                              |
|    |                      | Schoolbag, warm blanket, water bottle, lunch                                                                                                                               | Radha Kunj,                    |                     |                                        |
| 6  | 29 Apr               | box, stationeries                                                                                                                                                          | Mussoorie                      | 1500                | School children                        |
| 7  | 4 Jul                | Tubs, tshirt and other items                                                                                                                                               | Shri Kripalu Dham              | 1750                | Villagers                              |
|    |                      |                                                                                                                                                                            | Prem Mandir & Kirti            |                     |                                        |
| 8  | 5 Jul                | Tubs                                                                                                                                                                       | Mandir                         | 1200                | Villagers                              |
| 9  | 20 July              | Feed 3 meals daily to 900 people affected by floods                                                                                                                        | Vrindavan Shelters             | 900                 | Flood victims                          |
|    |                      | School bags, plate, water bottle, notebooks                                                                                                                                | Timuatum Grioreis              |                     | 11000 11011110                         |
| 10 | 24 Jul               | and stationeries etc.                                                                                                                                                      | Prem Mandir                    | 5000                | School children                        |
|    |                      | School bags, plate, water bottle, notebooks                                                                                                                                |                                |                     |                                        |
| 11 | 25 Jul               | and stationeries etc.                                                                                                                                                      | Kirti Mandir                   | 6000                | School children                        |
| 12 | 6 Aug                | Schoolbags, stationeries, water bottle, tiffin, etc.                                                                                                                       | Shri Kripalu Dham (Adhik Mass) | 7500                | Students                               |
|    |                      | Schoolbags, stationeries, water bottle, tiffin,                                                                                                                            |                                |                     |                                        |
| 13 | 9 Aug                | etc.                                                                                                                                                                       | JKPE Institution               | All Students        | Students                               |
| 14 | 20 Aug               | Food items                                                                                                                                                                 | Shri Kripalu Dham              | 1800                | Villagers                              |
|    |                      | Blanket, jacket, sweater, steel plate, sweets,                                                                                                                             |                                |                     |                                        |
| 15 | 6 Nov                | etc.                                                                                                                                                                       | Shri Kripalu Dham              | 1600                | Villagers                              |
| 16 | 19 Nov               | Winter jackets, blankets and socks                                                                                                                                         | Shri Kripalu Dham              | 7200                | School children                        |
| 17 | 22 Nov               | Winter jackets, blankets and socks                                                                                                                                         | JKPE Institution               | All students        | JKPE students                          |
| 18 | 23 Nov               | Blanket, mosquito net, clothing, knife set, steel container and plastic stool. Men received a pant and shirt whilst women each received a saree as well as other items.    | Shri Kripalu Dham              | 10000               | Villagers                              |
| 19 | 4 Dec                | One bag filled with clothing (dhorti/kurta), towel, patka, bath soap, detergent soap, bedshhet, packing bag, sling bag, warm blanket, jacket dolu, thali, warm shawl, etc. | Prem Mandir                    | 5000                | Baj residents/sadhus                   |
|    |                      | Dhoti, blouse, petticoat, stole, towel, shawl, warm blanket, soap, thali, kitchen necessities,                                                                             |                                |                     |                                        |
| 20 | 5 Dec                | food packet                                                                                                                                                                | Prem Mandir                    | 4000                | Widows, Braj residents                 |
| 21 | 6 Dec                | Warm jacket, warm blanket, socks, etc.                                                                                                                                     | Prem Mandir                    | 5000                | School Children                        |
| 22 | 7 Dec                | One bag filled with clothing (dhorti/kurta), towel, patka, bath soap, detergent soap, bedshhet, packing bag, sling bag, warm blanket, jacket dolu, thali, warm shawl, etc. | Kirti Mandir                   | 3000                | Braj residents/sadhus                  |
|    | . 300                | Dhoti, blouse, petticoat, stole, towel, shawl, warm blanket, soap, thali, kitchen necessities,                                                                             |                                | 2300                |                                        |
| 23 | 8 Dec                | food packet                                                                                                                                                                | Kirti Mandir                   | 2000                | Widows/Braj Residents                  |
| 24 | 11 Dec               | Warm jacket, warm blanket, socks, etc.                                                                                                                                     | Kirti Mandir                   | 6000                | School Children                        |
| 25 | 21 Dec               | Winter necessities                                                                                                                                                         | Shri Kripalu Dham              | 120                 | Physically challenged (incl the blind) |