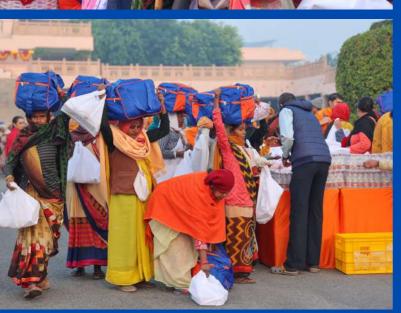

In 2023, Jagadguru Kripalu Parishat's charitable hospitals treated over 538,000 patients, the JKP Education Institute received the prestigious Excellence Award from Jagran Group, and students excelled in Government Board exams. Additionally, 105,000+ individuals received essential summer and winter items, including school bags, stationery, warm jackets, blankets and more. These individuals confront life's challenging situations, and Jagadguru Kripalu Parishat endeavors to assist as many as possible in alleviating the hardships they endure.

#### 2023 General Distributions

| No | Date of Distribution | Items Given                                                                                                                                                                | Venue                          | Number of<br>people | Given to:                              |
|----|----------------------|----------------------------------------------------------------------------------------------------------------------------------------------------------------------------|--------------------------------|---------------------|----------------------------------------|
| 1  | 5 Mar                | Umbrella, mug, mini stool and more                                                                                                                                         | Shri Kripalu Dham              | 5500                | School children                        |
| 2  | 12 Mar               | Bedsheet, a mug, umbrella, stool                                                                                                                                           | Shri Kripalu Dham              | 3000                | School children                        |
| 3  | 27 Mar               | Bedsheet, a mug, umbrella, stool                                                                                                                                           | Prem Mandir                    | 5000                | School children                        |
| 4  | 28 Mar               | Bedsheet, a mug, umbrella, stool                                                                                                                                           | Kirti Mandir                   | 6000                | School children                        |
|    |                      | Pillow (with pillow case), bedsheet, sleeping                                                                                                                              |                                |                     |                                        |
| 5  | 6 Apr                | mat, stainless steel saucepan etc.                                                                                                                                         | Shri Kripalu Dham              | 9000                | Villagers                              |
|    |                      | Schoolbag, warm blanket, water bottle, lunch                                                                                                                               | Radha Kunj,                    |                     |                                        |
| 6  | 29 Apr               | box, stationeries                                                                                                                                                          | Mussoorie                      | 1500                | School children                        |
| 7  | 4 Jul                | Tubs, tshirt and other items                                                                                                                                               | Shri Kripalu Dham              | 1750                | Villagers                              |
|    |                      |                                                                                                                                                                            | Prem Mandir & Kirti            |                     |                                        |
| 8  | 5 Jul                | Tubs                                                                                                                                                                       | Mandir                         | 1200                | Villagers                              |
| 9  | 20 July              | Feed 3 meals daily to 900 people affected by floods                                                                                                                        | Vrindavan Shelters             | 900                 | Flood victims                          |
|    |                      | School bags, plate, water bottle, notebooks                                                                                                                                | Timuatum Grioreis              |                     | 11000 11011110                         |
| 10 | 24 Jul               | and stationeries etc.                                                                                                                                                      | Prem Mandir                    | 5000                | School children                        |
|    |                      | School bags, plate, water bottle, notebooks                                                                                                                                |                                |                     |                                        |
| 11 | 25 Jul               | and stationeries etc.                                                                                                                                                      | Kirti Mandir                   | 6000                | School children                        |
| 12 | 6 Aug                | Schoolbags, stationeries, water bottle, tiffin, etc.                                                                                                                       | Shri Kripalu Dham (Adhik Mass) | 7500                | Students                               |
|    |                      | Schoolbags, stationeries, water bottle, tiffin,                                                                                                                            |                                |                     |                                        |
| 13 | 9 Aug                | etc.                                                                                                                                                                       | JKPE Institution               | All Students        | Students                               |
| 14 | 20 Aug               | Food items                                                                                                                                                                 | Shri Kripalu Dham              | 1800                | Villagers                              |
|    |                      | Blanket, jacket, sweater, steel plate, sweets,                                                                                                                             |                                |                     |                                        |
| 15 | 6 Nov                | etc.                                                                                                                                                                       | Shri Kripalu Dham              | 1600                | Villagers                              |
| 16 | 19 Nov               | Winter jackets, blankets and socks                                                                                                                                         | Shri Kripalu Dham              | 7200                | School children                        |
| 17 | 22 Nov               | Winter jackets, blankets and socks                                                                                                                                         | JKPE Institution               | All students        | JKPE students                          |
| 18 | 23 Nov               | Blanket, mosquito net, clothing, knife set, steel container and plastic stool. Men received a pant and shirt whilst women each received a saree as well as other items.    | Shri Kripalu Dham              | 10000               | Villagers                              |
| 19 | 4 Dec                | One bag filled with clothing (dhorti/kurta), towel, patka, bath soap, detergent soap, bedshhet, packing bag, sling bag, warm blanket, jacket dolu, thali, warm shawl, etc. | Prem Mandir                    | 5000                | Baj residents/sadhus                   |
|    |                      | Dhoti, blouse, petticoat, stole, towel, shawl, warm blanket, soap, thali, kitchen necessities,                                                                             |                                |                     |                                        |
| 20 | 5 Dec                | food packet                                                                                                                                                                | Prem Mandir                    | 4000                | Widows, Braj residents                 |
| 21 | 6 Dec                | Warm jacket, warm blanket, socks, etc.                                                                                                                                     | Prem Mandir                    | 5000                | School Children                        |
| 22 | 7 Dec                | One bag filled with clothing (dhorti/kurta), towel, patka, bath soap, detergent soap, bedshhet, packing bag, sling bag, warm blanket, jacket dolu, thali, warm shawl, etc. | Kirti Mandir                   | 3000                | Braj residents/sadhus                  |
|    | . 300                | Dhoti, blouse, petticoat, stole, towel, shawl, warm blanket, soap, thali, kitchen necessities,                                                                             |                                | 2300                |                                        |
| 23 | 8 Dec                | food packet                                                                                                                                                                | Kirti Mandir                   | 2000                | Widows/Braj Residents                  |
| 24 | 11 Dec               | Warm jacket, warm blanket, socks, etc.                                                                                                                                     | Kirti Mandir                   | 6000                | School Children                        |
| 25 | 21 Dec               | Winter necessities                                                                                                                                                         | Shri Kripalu Dham              | 120                 | Physically challenged (incl the blind) |