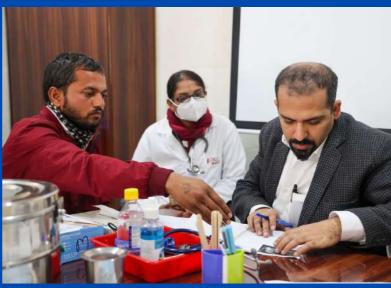

#### Jagadguru Kripalu Chikitsalaya, 20th Anniversary Highlights

Jagadguru Kripalu Chikitsalaya, Mangarh, Pratapgarh, celebrated its 20th Anniversary on November 5th, 2023. As part of the commemoration, a series of community activities were meticulously organized.

The activities commenced with a Skin Camp held from October 25th to October 26th. Following this, a special Eye Surgery Camp took place from November 2nd to November 4th. On November 5th, the entire JKC Mangarh team gathered at Bhakti Dham to mark this significant milestone. Subsequently, a Dental Camp was conducted at JKPE campus, for over 2000 students, on November 9th and 10th, followed by a Yoga Camp from November 16th to November 18th.

Throughout this period, doctors also conducted regular Patient Education sessions, enlightening individuals about critical medical matters. These events not only extended the reach of JKC Mangarh's services to thousands more but also enhanced the well-being of thousands of those in need. To learn more, do watch the videos (links in the next page).