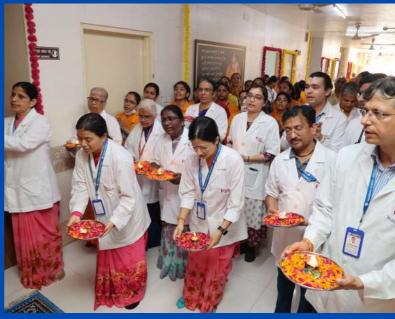

#### Jagadguru Kripalu Chikitsalaya, 20th Anniversary Highlights

Jagadguru Kripalu Chikitsalaya, Mangarh, Pratapgarh, celebrated its 20th Anniversary on November 5th, 2023. As part of the commemoration, a series of community activities were meticulously organized.

The activities commenced with a Skin Camp held from October 25th to October 26th. Following this, a special Eye Surgery Camp took place from November 2nd to November 4th. On November 5th, the entire JKC Mangarh team gathered at Bhakti Dham to mark this significant milestone. Subsequently, a Dental Camp was conducted at JKPE campus, for over 2000 students, on November 9th and 10th, followed by a Yoga Camp from November 16th to November 18th.