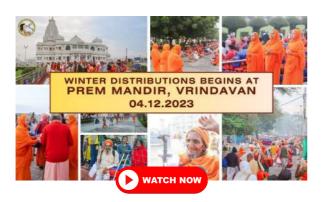

#### 2023 General Distributions

| No | Date of Distribution | Items Given                                                                                                                                                                | Venue                          | Number of<br>people | Given to:                              |
|----|----------------------|----------------------------------------------------------------------------------------------------------------------------------------------------------------------------|--------------------------------|---------------------|----------------------------------------|
| 1  | 5 Mar                | Umbrella, mug, mini stool and more                                                                                                                                         | Shri Kripalu Dham              | 5500                | School children                        |
| 2  | 12 Mar               | Bedsheet, a mug, umbrella, stool                                                                                                                                           | Shri Kripalu Dham              | 3000                | School children                        |
| 3  | 27 Mar               | Bedsheet, a mug, umbrella, stool                                                                                                                                           | Prem Mandir                    | 5000                | School children                        |
| 4  | 28 Mar               | Bedsheet, a mug, umbrella, stool                                                                                                                                           | Kirti Mandir                   | 6000                | School children                        |
|    |                      | Pillow (with pillow case), bedsheet, sleeping                                                                                                                              |                                |                     |                                        |
| 5  | 6 Apr                | mat, stainless steel saucepan etc.                                                                                                                                         | Shri Kripalu Dham              | 9000                | Villagers                              |
|    |                      | Schoolbag, warm blanket, water bottle, lunch                                                                                                                               | Radha Kunj,                    |                     |                                        |
| 6  | 29 Apr               | box, stationeries                                                                                                                                                          | Mussoorie                      | 1500                | School children                        |
| 7  | 4 Jul                | Tubs, tshirt and other items                                                                                                                                               | Shri Kripalu Dham              | 1750                | Villagers                              |
|    |                      |                                                                                                                                                                            | Prem Mandir & Kirti            |                     |                                        |
| 8  | 5 Jul                | Tubs                                                                                                                                                                       | Mandir                         | 1200                | Villagers                              |
| 9  | 20 July              | Feed 3 meals daily to 900 people affected by floods                                                                                                                        | Vrindavan Shelters             | 900                 | Flood victims                          |
|    |                      | School bags, plate, water bottle, notebooks                                                                                                                                | Timuatum Grioreis              |                     | 11000 11011110                         |
| 10 | 24 Jul               | and stationeries etc.                                                                                                                                                      | Prem Mandir                    | 5000                | School children                        |
|    |                      | School bags, plate, water bottle, notebooks                                                                                                                                |                                |                     |                                        |
| 11 | 25 Jul               | and stationeries etc.                                                                                                                                                      | Kirti Mandir                   | 6000                | School children                        |
| 12 | 6 Aug                | Schoolbags, stationeries, water bottle, tiffin, etc.                                                                                                                       | Shri Kripalu Dham (Adhik Mass) | 7500                | Students                               |
|    |                      | Schoolbags, stationeries, water bottle, tiffin,                                                                                                                            |                                |                     |                                        |
| 13 | 9 Aug                | etc.                                                                                                                                                                       | JKPE Institution               | All Students        | Students                               |
| 14 | 20 Aug               | Food items                                                                                                                                                                 | Shri Kripalu Dham              | 1800                | Villagers                              |
|    |                      | Blanket, jacket, sweater, steel plate, sweets,                                                                                                                             |                                |                     |                                        |
| 15 | 6 Nov                | etc.                                                                                                                                                                       | Shri Kripalu Dham              | 1600                | Villagers                              |
| 16 | 19 Nov               | Winter jackets, blankets and socks                                                                                                                                         | Shri Kripalu Dham              | 7200                | School children                        |
| 17 | 22 Nov               | Winter jackets, blankets and socks                                                                                                                                         | JKPE Institution               | All students        | JKPE students                          |
| 18 | 23 Nov               | Blanket, mosquito net, clothing, knife set, steel container and plastic stool. Men received a pant and shirt whilst women each received a saree as well as other items.    | Shri Kripalu Dham              | 10000               | Villagers                              |
| 19 | 4 Dec                | One bag filled with clothing (dhorti/kurta), towel, patka, bath soap, detergent soap, bedshhet, packing bag, sling bag, warm blanket, jacket dolu, thali, warm shawl, etc. | Prem Mandir                    | 5000                | Baj residents/sadhus                   |
|    |                      | Dhoti, blouse, petticoat, stole, towel, shawl, warm blanket, soap, thali, kitchen necessities,                                                                             |                                |                     |                                        |
| 20 | 5 Dec                | food packet                                                                                                                                                                | Prem Mandir                    | 4000                | Widows, Braj residents                 |
| 21 | 6 Dec                | Warm jacket, warm blanket, socks, etc.                                                                                                                                     | Prem Mandir                    | 5000                | School Children                        |
| 22 | 7 Dec                | One bag filled with clothing (dhorti/kurta), towel, patka, bath soap, detergent soap, bedshhet, packing bag, sling bag, warm blanket, jacket dolu, thali, warm shawl, etc. | Kirti Mandir                   | 3000                | Braj residents/sadhus                  |
|    | . 300                | Dhoti, blouse, petticoat, stole, towel, shawl, warm blanket, soap, thali, kitchen necessities,                                                                             |                                | 2300                |                                        |
| 23 | 8 Dec                | food packet                                                                                                                                                                | Kirti Mandir                   | 2000                | Widows/Braj Residents                  |
| 24 | 11 Dec               | Warm jacket, warm blanket, socks, etc.                                                                                                                                     | Kirti Mandir                   | 6000                | School Children                        |
| 25 | 21 Dec               | Winter necessities                                                                                                                                                         | Shri Kripalu Dham              | 120                 | Physically challenged (incl the blind) |