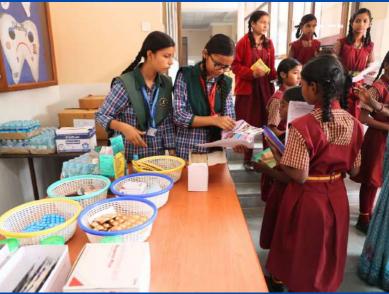

The activities commenced with a Skin Camp held from October 25th to October 26th. Following this, a special Eye Surgery Camp took place from November 2nd to November 4th. On November 5th, the entire JKC Mangarh team gathered at Bhakti Dham to mark this significant milestone. Subsequently, a Dental Camp was conducted at JKPE campus, for over 2000 students, on November 9th and 10th, followed by a Yoga Camp from November 16th to November 18th.

Throughout this period, doctors also conducted regular Patient Education sessions, enlightening individuals about critical medical matters. These events not only extended the reach of JKC Mangarh's services to thousands more but also enhanced the well-being of thousands of those in need. To learn more, do watch the videos (links in the next page).