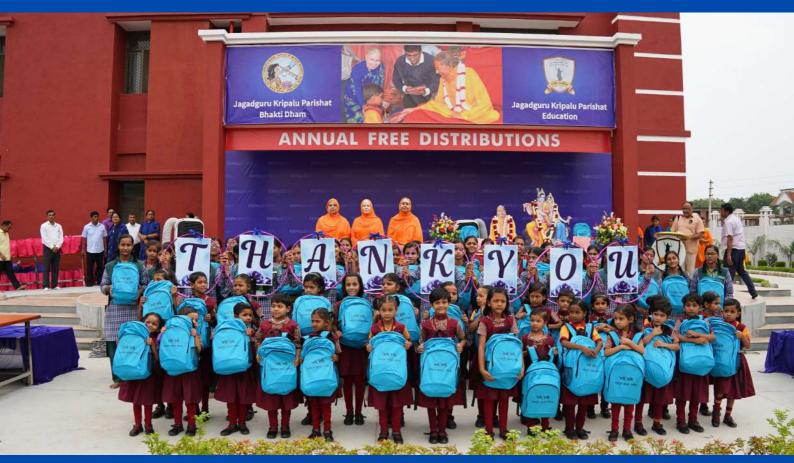

In 2023, Jagadguru Kripalu Parishat's charitable hospitals treated over 538,000 patients, the JKP Education Institute received the prestigious Excellence Award from Jagran Group, and students excelled in Government Board exams. Additionally, 105,000+ individuals received essential summer and winter items, including school bags, stationery, warm jackets, blankets and more. These individuals confront life's challenging situations, and Jagadguru Kripalu Parishat endeavors to assist as many as possible in alleviating the hardships they endure.

#### 2023 General Distributions

| No | Date of Distribution | Items Given                                                                                                                                                                | Venue                          | Number of<br>people | Given to:                              |
|----|----------------------|----------------------------------------------------------------------------------------------------------------------------------------------------------------------------|--------------------------------|---------------------|----------------------------------------|
| 1  | 5 Mar                | Umbrella, mug, mini stool and more                                                                                                                                         | Shri Kripalu Dham              | 5500                | School children                        |
| 2  | 12 Mar               | Bedsheet, a mug, umbrella, stool                                                                                                                                           | Shri Kripalu Dham              | 3000                | School children                        |
| 3  | 27 Mar               | Bedsheet, a mug, umbrella, stool                                                                                                                                           | Prem Mandir                    | 5000                | School children                        |
| 4  | 28 Mar               | Bedsheet, a mug, umbrella, stool                                                                                                                                           | Kirti Mandir                   | 6000                | School children                        |
|    |                      | Pillow (with pillow case), bedsheet, sleeping                                                                                                                              |                                |                     |                                        |
| 5  | 6 Apr                | mat, stainless steel saucepan etc.                                                                                                                                         | Shri Kripalu Dham              | 9000                | Villagers                              |
|    |                      | Schoolbag, warm blanket, water bottle, lunch                                                                                                                               | Radha Kunj,                    |                     |                                        |
| 6  | 29 Apr               | box, stationeries                                                                                                                                                          | Mussoorie                      | 1500                | School children                        |
| 7  | 4 Jul                | Tubs, tshirt and other items                                                                                                                                               | Shri Kripalu Dham              | 1750                | Villagers                              |
|    |                      |                                                                                                                                                                            | Prem Mandir & Kirti            |                     |                                        |
| 8  | 5 Jul                | Tubs                                                                                                                                                                       | Mandir                         | 1200                | Villagers                              |
| 9  | 20 July              | Feed 3 meals daily to 900 people affected by floods                                                                                                                        | Vrindavan Shelters             | 900                 | Flood victims                          |
|    |                      | School bags, plate, water bottle, notebooks                                                                                                                                | Timuatum Grioreis              |                     | 11000 11011110                         |
| 10 | 24 Jul               | and stationeries etc.                                                                                                                                                      | Prem Mandir                    | 5000                | School children                        |
|    |                      | School bags, plate, water bottle, notebooks                                                                                                                                |                                |                     |                                        |
| 11 | 25 Jul               | and stationeries etc.                                                                                                                                                      | Kirti Mandir                   | 6000                | School children                        |
| 12 | 6 Aug                | Schoolbags, stationeries, water bottle, tiffin, etc.                                                                                                                       | Shri Kripalu Dham (Adhik Mass) | 7500                | Students                               |
|    |                      | Schoolbags, stationeries, water bottle, tiffin,                                                                                                                            |                                |                     |                                        |
| 13 | 9 Aug                | etc.                                                                                                                                                                       | JKPE Institution               | All Students        | Students                               |
| 14 | 20 Aug               | Food items                                                                                                                                                                 | Shri Kripalu Dham              | 1800                | Villagers                              |
|    |                      | Blanket, jacket, sweater, steel plate, sweets,                                                                                                                             |                                |                     |                                        |
| 15 | 6 Nov                | etc.                                                                                                                                                                       | Shri Kripalu Dham              | 1600                | Villagers                              |
| 16 | 19 Nov               | Winter jackets, blankets and socks                                                                                                                                         | Shri Kripalu Dham              | 7200                | School children                        |
| 17 | 22 Nov               | Winter jackets, blankets and socks                                                                                                                                         | JKPE Institution               | All students        | JKPE students                          |
| 18 | 23 Nov               | Blanket, mosquito net, clothing, knife set, steel container and plastic stool. Men received a pant and shirt whilst women each received a saree as well as other items.    | Shri Kripalu Dham              | 10000               | Villagers                              |
| 19 | 4 Dec                | One bag filled with clothing (dhorti/kurta), towel, patka, bath soap, detergent soap, bedshhet, packing bag, sling bag, warm blanket, jacket dolu, thali, warm shawl, etc. | Prem Mandir                    | 5000                | Baj residents/sadhus                   |
|    |                      | Dhoti, blouse, petticoat, stole, towel, shawl, warm blanket, soap, thali, kitchen necessities,                                                                             |                                |                     |                                        |
| 20 | 5 Dec                | food packet                                                                                                                                                                | Prem Mandir                    | 4000                | Widows, Braj residents                 |
| 21 | 6 Dec                | Warm jacket, warm blanket, socks, etc.                                                                                                                                     | Prem Mandir                    | 5000                | School Children                        |
| 22 | 7 Dec                | One bag filled with clothing (dhorti/kurta), towel, patka, bath soap, detergent soap, bedshhet, packing bag, sling bag, warm blanket, jacket dolu, thali, warm shawl, etc. | Kirti Mandir                   | 3000                | Braj residents/sadhus                  |
|    | . 300                | Dhoti, blouse, petticoat, stole, towel, shawl, warm blanket, soap, thali, kitchen necessities,                                                                             |                                | 2300                |                                        |
| 23 | 8 Dec                | food packet                                                                                                                                                                | Kirti Mandir                   | 2000                | Widows/Braj Residents                  |
| 24 | 11 Dec               | Warm jacket, warm blanket, socks, etc.                                                                                                                                     | Kirti Mandir                   | 6000                | School Children                        |
| 25 | 21 Dec               | Winter necessities                                                                                                                                                         | Shri Kripalu Dham              | 120                 | Physically challenged (incl the blind) |