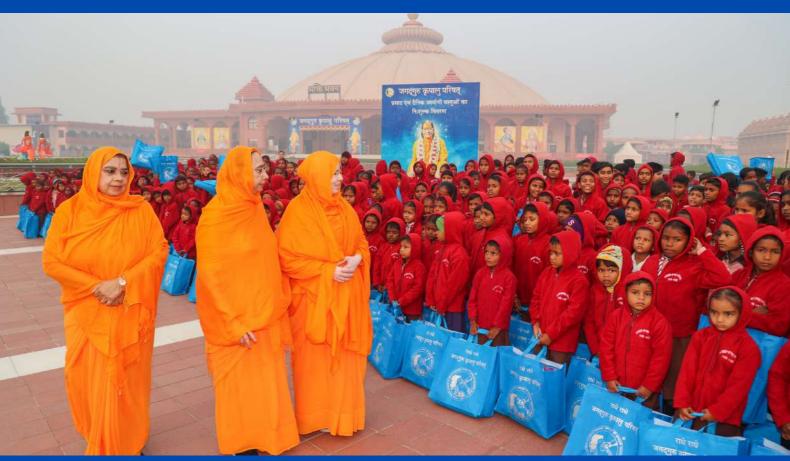

In 2023, Jagadguru Kripalu Parishat's charitable hospitals treated over 538,000 patients, the JKP Education Institute received the prestigious Excellence Award from Jagran Group, and students excelled in Government Board exams. Additionally, 105,000+ individuals received essential summer and winter items, including school bags, stationery, warm jackets, blankets and more. These individuals confront life's challenging situations, and Jagadguru Kripalu Parishat endeavors to assist as many as possible in alleviating the hardships they endure.

#### 2023 General Distributions

| No | Date of Distribution | Items Given                                                                                                                                                                | Venue                          | Number of<br>people | Given to:                              |
|----|----------------------|----------------------------------------------------------------------------------------------------------------------------------------------------------------------------|--------------------------------|---------------------|----------------------------------------|
| 1  | 5 Mar                | Umbrella, mug, mini stool and more                                                                                                                                         | Shri Kripalu Dham              | 5500                | School children                        |
| 2  | 12 Mar               | Bedsheet, a mug, umbrella, stool                                                                                                                                           | Shri Kripalu Dham              | 3000                | School children                        |
| 3  | 27 Mar               | Bedsheet, a mug, umbrella, stool                                                                                                                                           | Prem Mandir                    | 5000                | School children                        |
| 4  | 28 Mar               | Bedsheet, a mug, umbrella, stool                                                                                                                                           | Kirti Mandir                   | 6000                | School children                        |
|    |                      | Pillow (with pillow case), bedsheet, sleeping                                                                                                                              |                                |                     |                                        |
| 5  | 6 Apr                | mat, stainless steel saucepan etc.                                                                                                                                         | Shri Kripalu Dham              | 9000                | Villagers                              |
|    |                      | Schoolbag, warm blanket, water bottle, lunch                                                                                                                               | Radha Kunj,                    |                     |                                        |
| 6  | 29 Apr               | box, stationeries                                                                                                                                                          | Mussoorie                      | 1500                | School children                        |
| 7  | 4 Jul                | Tubs, tshirt and other items                                                                                                                                               | Shri Kripalu Dham              | 1750                | Villagers                              |
|    |                      |                                                                                                                                                                            | Prem Mandir & Kirti            |                     |                                        |
| 8  | 5 Jul                | Tubs                                                                                                                                                                       | Mandir                         | 1200                | Villagers                              |
| 9  | 20 July              | Feed 3 meals daily to 900 people affected by floods                                                                                                                        | Vrindavan Shelters             | 900                 | Flood victims                          |
|    |                      | School bags, plate, water bottle, notebooks                                                                                                                                | Timuatum Grioreis              |                     | 11000 11011110                         |
| 10 | 24 Jul               | and stationeries etc.                                                                                                                                                      | Prem Mandir                    | 5000                | School children                        |
|    |                      | School bags, plate, water bottle, notebooks                                                                                                                                |                                |                     |                                        |
| 11 | 25 Jul               | and stationeries etc.                                                                                                                                                      | Kirti Mandir                   | 6000                | School children                        |
| 12 | 6 Aug                | Schoolbags, stationeries, water bottle, tiffin, etc.                                                                                                                       | Shri Kripalu Dham (Adhik Mass) | 7500                | Students                               |
|    |                      | Schoolbags, stationeries, water bottle, tiffin,                                                                                                                            |                                |                     |                                        |
| 13 | 9 Aug                | etc.                                                                                                                                                                       | JKPE Institution               | All Students        | Students                               |
| 14 | 20 Aug               | Food items                                                                                                                                                                 | Shri Kripalu Dham              | 1800                | Villagers                              |
|    |                      | Blanket, jacket, sweater, steel plate, sweets,                                                                                                                             |                                |                     |                                        |
| 15 | 6 Nov                | etc.                                                                                                                                                                       | Shri Kripalu Dham              | 1600                | Villagers                              |
| 16 | 19 Nov               | Winter jackets, blankets and socks                                                                                                                                         | Shri Kripalu Dham              | 7200                | School children                        |
| 17 | 22 Nov               | Winter jackets, blankets and socks                                                                                                                                         | JKPE Institution               | All students        | JKPE students                          |
| 18 | 23 Nov               | Blanket, mosquito net, clothing, knife set, steel container and plastic stool. Men received a pant and shirt whilst women each received a saree as well as other items.    | Shri Kripalu Dham              | 10000               | Villagers                              |
| 19 | 4 Dec                | One bag filled with clothing (dhorti/kurta), towel, patka, bath soap, detergent soap, bedshhet, packing bag, sling bag, warm blanket, jacket dolu, thali, warm shawl, etc. | Prem Mandir                    | 5000                | Baj residents/sadhus                   |
|    |                      | Dhoti, blouse, petticoat, stole, towel, shawl, warm blanket, soap, thali, kitchen necessities,                                                                             |                                |                     |                                        |
| 20 | 5 Dec                | food packet                                                                                                                                                                | Prem Mandir                    | 4000                | Widows, Braj residents                 |
| 21 | 6 Dec                | Warm jacket, warm blanket, socks, etc.                                                                                                                                     | Prem Mandir                    | 5000                | School Children                        |
| 22 | 7 Dec                | One bag filled with clothing (dhorti/kurta), towel, patka, bath soap, detergent soap, bedshhet, packing bag, sling bag, warm blanket, jacket dolu, thali, warm shawl, etc. | Kirti Mandir                   | 3000                | Braj residents/sadhus                  |
|    | . 300                | Dhoti, blouse, petticoat, stole, towel, shawl, warm blanket, soap, thali, kitchen necessities,                                                                             |                                | 2300                |                                        |
| 23 | 8 Dec                | food packet                                                                                                                                                                | Kirti Mandir                   | 2000                | Widows/Braj Residents                  |
| 24 | 11 Dec               | Warm jacket, warm blanket, socks, etc.                                                                                                                                     | Kirti Mandir                   | 6000                | School Children                        |
| 25 | 21 Dec               | Winter necessities                                                                                                                                                         | Shri Kripalu Dham              | 120                 | Physically challenged (incl the blind) |