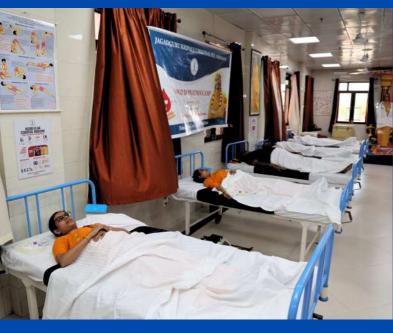

The activities commenced with a Skin Camp held from October 25th to October 26th. Following this, a special Eye Surgery Camp took place from November 2nd to November 4th. On November 5th, the entire JKC Mangarh team gathered at Bhakti Dham to mark this significant milestone. Subsequently, a Dental Camp was conducted at JKPE campus, for over 2000 students, on November 9th and 10th, followed by a Yoga Camp from November 16th to November 18th.

Throughout this period, doctors also conducted regular Patient Education sessions, enlightening individuals about critical medical matters. These events not only extended the reach of JKC Mangarh's services to thousands more but also enhanced the well-being of thousands of those in need. To learn more, do watch the videos (links in the next page).