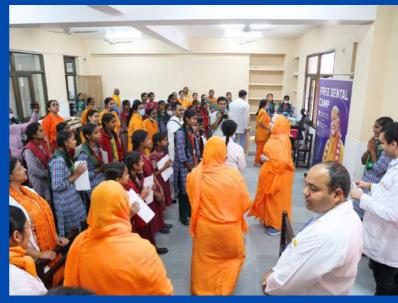

The activities commenced with a Skin Camp held from October 25th to October 26th. Following this, a special Eye Surgery Camp took place from November 2nd to November 4th. On November 5th, the entire JKC Mangarh team gathered at Bhakti Dham to mark this significant milestone. Subsequently, a Dental Camp was conducted at JKPE campus, for over 2000 students, on November 9th and 10th, followed by a Yoga Camp from November 16th to November 18th.

Throughout this period, doctors also conducted regular Patient Education sessions, enlightening individuals about critical medical matters. These events not only extended the reach of JKC Mangarh's services to thousands more but also enhanced the well-being of thousands of those in need. To learn more, do watch the videos (links in the next page).