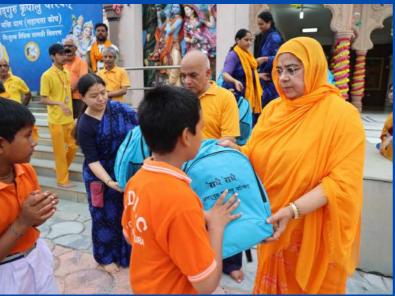

In 2023, Jagadguru Kripalu Parishat's charitable hospitals treated over 538,000 patients, the JKP Education Institute received the prestigious Excellence Award from Jagran Group, and students excelled in Government Board exams. Additionally, 105,000+ individuals received essential summer and winter items, including school bags, stationery, warm jackets, blankets and more. These individuals confront life's challenging situations, and Jagadguru Kripalu Parishat endeavors to assist as many as possible in alleviating the hardships they endure.

#### 2023 General Distributions

| No | Date of Distribution | Items Given                                                                                                                                                                | Venue                          | Number of<br>people | Given to:                              |
|----|----------------------|----------------------------------------------------------------------------------------------------------------------------------------------------------------------------|--------------------------------|---------------------|----------------------------------------|
| 1  | 5 Mar                | Umbrella, mug, mini stool and more                                                                                                                                         | Shri Kripalu Dham              | 5500                | School children                        |
| 2  | 12 Mar               | Bedsheet, a mug, umbrella, stool                                                                                                                                           | Shri Kripalu Dham              | 3000                | School children                        |
| 3  | 27 Mar               | Bedsheet, a mug, umbrella, stool                                                                                                                                           | Prem Mandir                    | 5000                | School children                        |
| 4  | 28 Mar               | Bedsheet, a mug, umbrella, stool                                                                                                                                           | Kirti Mandir                   | 6000                | School children                        |
|    |                      | Pillow (with pillow case), bedsheet, sleeping                                                                                                                              |                                |                     |                                        |
| 5  | 6 Apr                | mat, stainless steel saucepan etc.                                                                                                                                         | Shri Kripalu Dham              | 9000                | Villagers                              |
|    |                      | Schoolbag, warm blanket, water bottle, lunch                                                                                                                               | Radha Kunj,                    |                     |                                        |
| 6  | 29 Apr               | box, stationeries                                                                                                                                                          | Mussoorie                      | 1500                | School children                        |
| 7  | 4 Jul                | Tubs, tshirt and other items                                                                                                                                               | Shri Kripalu Dham              | 1750                | Villagers                              |
|    |                      |                                                                                                                                                                            | Prem Mandir & Kirti            |                     |                                        |
| 8  | 5 Jul                | Tubs                                                                                                                                                                       | Mandir                         | 1200                | Villagers                              |
| 9  | 20 July              | Feed 3 meals daily to 900 people affected by floods                                                                                                                        | Vrindavan Shelters             | 900                 | Flood victims                          |
|    |                      | School bags, plate, water bottle, notebooks                                                                                                                                | Timuatum Grioreis              |                     | 11000 11011110                         |
| 10 | 24 Jul               | and stationeries etc.                                                                                                                                                      | Prem Mandir                    | 5000                | School children                        |
|    |                      | School bags, plate, water bottle, notebooks                                                                                                                                |                                |                     |                                        |
| 11 | 25 Jul               | and stationeries etc.                                                                                                                                                      | Kirti Mandir                   | 6000                | School children                        |
| 12 | 6 Aug                | Schoolbags, stationeries, water bottle, tiffin, etc.                                                                                                                       | Shri Kripalu Dham (Adhik Mass) | 7500                | Students                               |
|    |                      | Schoolbags, stationeries, water bottle, tiffin,                                                                                                                            |                                |                     |                                        |
| 13 | 9 Aug                | etc.                                                                                                                                                                       | JKPE Institution               | All Students        | Students                               |
| 14 | 20 Aug               | Food items                                                                                                                                                                 | Shri Kripalu Dham              | 1800                | Villagers                              |
|    |                      | Blanket, jacket, sweater, steel plate, sweets,                                                                                                                             |                                |                     |                                        |
| 15 | 6 Nov                | etc.                                                                                                                                                                       | Shri Kripalu Dham              | 1600                | Villagers                              |
| 16 | 19 Nov               | Winter jackets, blankets and socks                                                                                                                                         | Shri Kripalu Dham              | 7200                | School children                        |
| 17 | 22 Nov               | Winter jackets, blankets and socks                                                                                                                                         | JKPE Institution               | All students        | JKPE students                          |
| 18 | 23 Nov               | Blanket, mosquito net, clothing, knife set, steel container and plastic stool. Men received a pant and shirt whilst women each received a saree as well as other items.    | Shri Kripalu Dham              | 10000               | Villagers                              |
| 19 | 4 Dec                | One bag filled with clothing (dhorti/kurta), towel, patka, bath soap, detergent soap, bedshhet, packing bag, sling bag, warm blanket, jacket dolu, thali, warm shawl, etc. | Prem Mandir                    | 5000                | Baj residents/sadhus                   |
|    |                      | Dhoti, blouse, petticoat, stole, towel, shawl, warm blanket, soap, thali, kitchen necessities,                                                                             |                                |                     |                                        |
| 20 | 5 Dec                | food packet                                                                                                                                                                | Prem Mandir                    | 4000                | Widows, Braj residents                 |
| 21 | 6 Dec                | Warm jacket, warm blanket, socks, etc.                                                                                                                                     | Prem Mandir                    | 5000                | School Children                        |
| 22 | 7 Dec                | One bag filled with clothing (dhorti/kurta), towel, patka, bath soap, detergent soap, bedshhet, packing bag, sling bag, warm blanket, jacket dolu, thali, warm shawl, etc. | Kirti Mandir                   | 3000                | Braj residents/sadhus                  |
|    | . 300                | Dhoti, blouse, petticoat, stole, towel, shawl, warm blanket, soap, thali, kitchen necessities,                                                                             |                                | 2300                |                                        |
| 23 | 8 Dec                | food packet                                                                                                                                                                | Kirti Mandir                   | 2000                | Widows/Braj Residents                  |
| 24 | 11 Dec               | Warm jacket, warm blanket, socks, etc.                                                                                                                                     | Kirti Mandir                   | 6000                | School Children                        |
| 25 | 21 Dec               | Winter necessities                                                                                                                                                         | Shri Kripalu Dham              | 120                 | Physically challenged (incl the blind) |