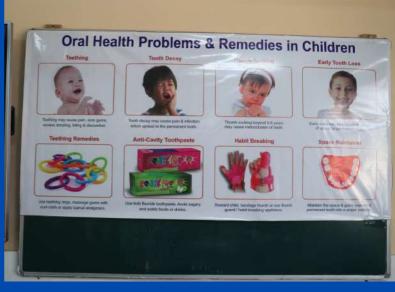

The activities commenced with a Skin Camp held from October 25th to October 26th. Following this, a special Eye Surgery Camp took place from November 2nd to November 4th. On November 5th, the entire JKC Mangarh team gathered at Bhakti Dham to mark this significant milestone. Subsequently, a Dental Camp was conducted at JKPE campus, for over 2000 students, on November 9th and 10th, followed by a Yoga Camp from November 16th to November 18th.