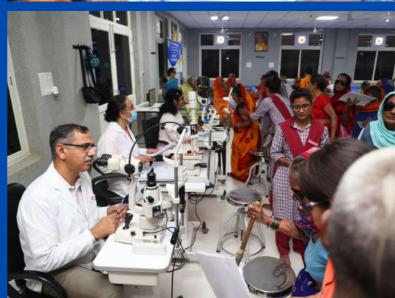

The activities commenced with a Skin Camp held from October 25th to October 26th. Following this, a special Eye Surgery Camp took place from November 2nd to November 4th. On November 5th, the entire JKC Mangarh team gathered at Bhakti Dham to mark this significant milestone. Subsequently, a Dental Camp was conducted at JKPE campus, for over 2000 students, on November 9th and 10th, followed by a Yoga Camp from November 16th to November 18th.

Throughout this period, doctors also conducted regular Patient Education sessions, enlightening individuals about critical medical matters. These events not only extended the reach of JKC Mangarh's services to thousands more but also enhanced the well-being of thousands of those in need. To learn more, do watch the videos (links in the next page).