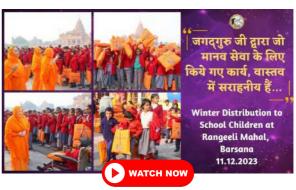

#### 2023 General Distributions

| No | Date of Distribution | Items Given                                                                                                                                                                | Venue                          | Number of<br>people | Given to:                              |
|----|----------------------|----------------------------------------------------------------------------------------------------------------------------------------------------------------------------|--------------------------------|---------------------|----------------------------------------|
| 1  | 5 Mar                | Umbrella, mug, mini stool and more                                                                                                                                         | Shri Kripalu Dham              | 5500                | School children                        |
| 2  | 12 Mar               | Bedsheet, a mug, umbrella, stool                                                                                                                                           | Shri Kripalu Dham              | 3000                | School children                        |
| 3  | 27 Mar               | Bedsheet, a mug, umbrella, stool                                                                                                                                           | Prem Mandir                    | 5000                | School children                        |
| 4  | 28 Mar               | Bedsheet, a mug, umbrella, stool                                                                                                                                           | Kirti Mandir                   | 6000                | School children                        |
|    |                      | Pillow (with pillow case), bedsheet, sleeping                                                                                                                              |                                |                     |                                        |
| 5  | 6 Apr                | mat, stainless steel saucepan etc.                                                                                                                                         | Shri Kripalu Dham              | 9000                | Villagers                              |
|    |                      | Schoolbag, warm blanket, water bottle, lunch                                                                                                                               | Radha Kunj,                    |                     |                                        |
| 6  | 29 Apr               | box, stationeries                                                                                                                                                          | Mussoorie                      | 1500                | School children                        |
| 7  | 4 Jul                | Tubs, tshirt and other items                                                                                                                                               | Shri Kripalu Dham              | 1750                | Villagers                              |
|    |                      |                                                                                                                                                                            | Prem Mandir & Kirti            |                     |                                        |
| 8  | 5 Jul                | Tubs                                                                                                                                                                       | Mandir                         | 1200                | Villagers                              |
| 9  | 20 July              | Feed 3 meals daily to 900 people affected by floods                                                                                                                        | Vrindavan Shelters             | 900                 | Flood victims                          |
|    |                      | School bags, plate, water bottle, notebooks                                                                                                                                | Timuatum Grioreis              |                     | 11000 11011110                         |
| 10 | 24 Jul               | and stationeries etc.                                                                                                                                                      | Prem Mandir                    | 5000                | School children                        |
|    |                      | School bags, plate, water bottle, notebooks                                                                                                                                |                                |                     |                                        |
| 11 | 25 Jul               | and stationeries etc.                                                                                                                                                      | Kirti Mandir                   | 6000                | School children                        |
| 12 | 6 Aug                | Schoolbags, stationeries, water bottle, tiffin, etc.                                                                                                                       | Shri Kripalu Dham (Adhik Mass) | 7500                | Students                               |
|    |                      | Schoolbags, stationeries, water bottle, tiffin,                                                                                                                            |                                |                     |                                        |
| 13 | 9 Aug                | etc.                                                                                                                                                                       | JKPE Institution               | All Students        | Students                               |
| 14 | 20 Aug               | Food items                                                                                                                                                                 | Shri Kripalu Dham              | 1800                | Villagers                              |
|    |                      | Blanket, jacket, sweater, steel plate, sweets,                                                                                                                             |                                |                     |                                        |
| 15 | 6 Nov                | etc.                                                                                                                                                                       | Shri Kripalu Dham              | 1600                | Villagers                              |
| 16 | 19 Nov               | Winter jackets, blankets and socks                                                                                                                                         | Shri Kripalu Dham              | 7200                | School children                        |
| 17 | 22 Nov               | Winter jackets, blankets and socks                                                                                                                                         | JKPE Institution               | All students        | JKPE students                          |
| 18 | 23 Nov               | Blanket, mosquito net, clothing, knife set, steel container and plastic stool. Men received a pant and shirt whilst women each received a saree as well as other items.    | Shri Kripalu Dham              | 10000               | Villagers                              |
| 19 | 4 Dec                | One bag filled with clothing (dhorti/kurta), towel, patka, bath soap, detergent soap, bedshhet, packing bag, sling bag, warm blanket, jacket dolu, thali, warm shawl, etc. | Prem Mandir                    | 5000                | Baj residents/sadhus                   |
|    |                      | Dhoti, blouse, petticoat, stole, towel, shawl, warm blanket, soap, thali, kitchen necessities,                                                                             |                                |                     |                                        |
| 20 | 5 Dec                | food packet                                                                                                                                                                | Prem Mandir                    | 4000                | Widows, Braj residents                 |
| 21 | 6 Dec                | Warm jacket, warm blanket, socks, etc.                                                                                                                                     | Prem Mandir                    | 5000                | School Children                        |
| 22 | 7 Dec                | One bag filled with clothing (dhorti/kurta), towel, patka, bath soap, detergent soap, bedshhet, packing bag, sling bag, warm blanket, jacket dolu, thali, warm shawl, etc. | Kirti Mandir                   | 3000                | Braj residents/sadhus                  |
|    | . 300                | Dhoti, blouse, petticoat, stole, towel, shawl, warm blanket, soap, thali, kitchen necessities,                                                                             |                                | 2300                |                                        |
| 23 | 8 Dec                | food packet                                                                                                                                                                | Kirti Mandir                   | 2000                | Widows/Braj Residents                  |
| 24 | 11 Dec               | Warm jacket, warm blanket, socks, etc.                                                                                                                                     | Kirti Mandir                   | 6000                | School Children                        |
| 25 | 21 Dec               | Winter necessities                                                                                                                                                         | Shri Kripalu Dham              | 120                 | Physically challenged (incl the blind) |