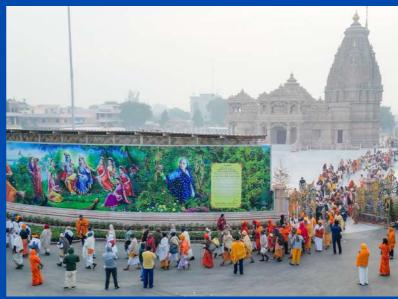

#### Jagadguru Kripalu Chikitsalaya, 20th Anniversary Highlights

Jagadguru Kripalu Chikitsalaya, Mangarh, Pratapgarh, celebrated its 20th Anniversary on November 5th, 2023. As part of the commemoration, a series of community activities were meticulously organized.

The activities commenced with a Skin Camp held from October 25th to October 26th. Following this, a special Eye Surgery Camp took place from November 2nd to November 4th. On November 5th, the entire JKC Mangarh team gathered at Bhakti Dham to mark this significant milestone. Subsequently, a Dental Camp was conducted at JKPE campus, for over 2000 students, on November 9th and 10th, followed by a Yoga Camp from November 16th to November 18th.