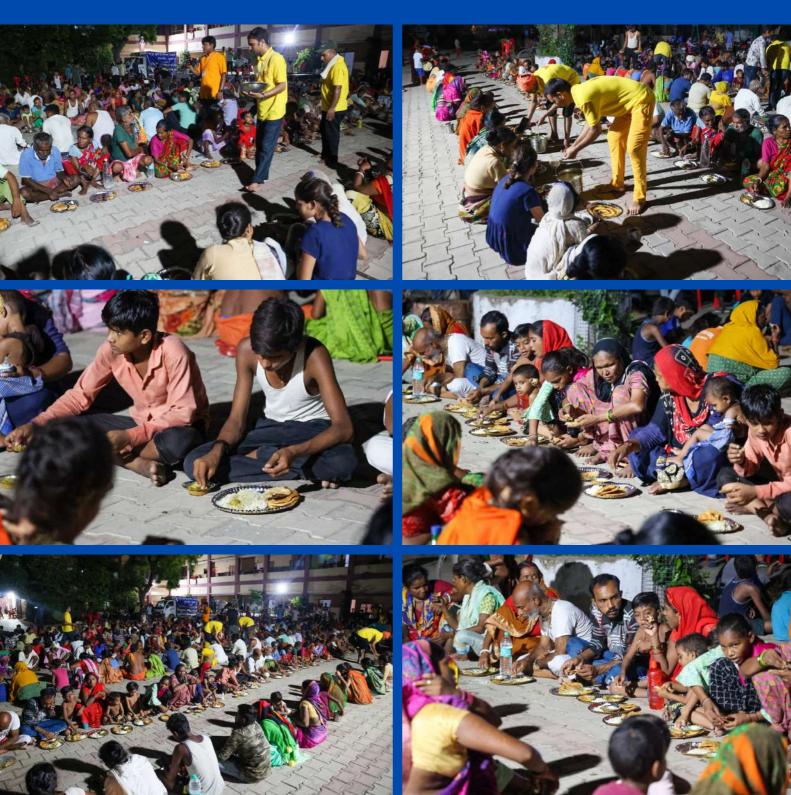

#### 2023 General Distributions

| No | Date of Distribution | Items Given                                                                                                                                                                | Venue                          | Number of<br>people | Given to:                              |
|----|----------------------|----------------------------------------------------------------------------------------------------------------------------------------------------------------------------|--------------------------------|---------------------|----------------------------------------|
| 1  | 5 Mar                | Umbrella, mug, mini stool and more                                                                                                                                         | Shri Kripalu Dham              | 5500                | School children                        |
| 2  | 12 Mar               | Bedsheet, a mug, umbrella, stool                                                                                                                                           | Shri Kripalu Dham              | 3000                | School children                        |
| 3  | 27 Mar               | Bedsheet, a mug, umbrella, stool                                                                                                                                           | Prem Mandir                    | 5000                | School children                        |
| 4  | 28 Mar               | Bedsheet, a mug, umbrella, stool                                                                                                                                           | Kirti Mandir                   | 6000                | School children                        |
|    |                      | Pillow (with pillow case), bedsheet, sleeping                                                                                                                              |                                |                     |                                        |
| 5  | 6 Apr                | mat, stainless steel saucepan etc.                                                                                                                                         | Shri Kripalu Dham              | 9000                | Villagers                              |
|    |                      | Schoolbag, warm blanket, water bottle, lunch                                                                                                                               | Radha Kunj,                    |                     |                                        |
| 6  | 29 Apr               | box, stationeries                                                                                                                                                          | Mussoorie                      | 1500                | School children                        |
| 7  | 4 Jul                | Tubs, tshirt and other items                                                                                                                                               | Shri Kripalu Dham              | 1750                | Villagers                              |
|    |                      |                                                                                                                                                                            | Prem Mandir & Kirti            |                     |                                        |
| 8  | 5 Jul                | Tubs                                                                                                                                                                       | Mandir                         | 1200                | Villagers                              |
| 9  | 20 July              | Feed 3 meals daily to 900 people affected by floods                                                                                                                        | Vrindavan Shelters             | 900                 | Flood victims                          |
|    |                      | School bags, plate, water bottle, notebooks                                                                                                                                | Timuatum Grioreis              |                     | 11000 11011110                         |
| 10 | 24 Jul               | and stationeries etc.                                                                                                                                                      | Prem Mandir                    | 5000                | School children                        |
|    |                      | School bags, plate, water bottle, notebooks                                                                                                                                |                                |                     |                                        |
| 11 | 25 Jul               | and stationeries etc.                                                                                                                                                      | Kirti Mandir                   | 6000                | School children                        |
| 12 | 6 Aug                | Schoolbags, stationeries, water bottle, tiffin, etc.                                                                                                                       | Shri Kripalu Dham (Adhik Mass) | 7500                | Students                               |
|    |                      | Schoolbags, stationeries, water bottle, tiffin,                                                                                                                            |                                |                     |                                        |
| 13 | 9 Aug                | etc.                                                                                                                                                                       | JKPE Institution               | All Students        | Students                               |
| 14 | 20 Aug               | Food items                                                                                                                                                                 | Shri Kripalu Dham              | 1800                | Villagers                              |
|    |                      | Blanket, jacket, sweater, steel plate, sweets,                                                                                                                             |                                |                     |                                        |
| 15 | 6 Nov                | etc.                                                                                                                                                                       | Shri Kripalu Dham              | 1600                | Villagers                              |
| 16 | 19 Nov               | Winter jackets, blankets and socks                                                                                                                                         | Shri Kripalu Dham              | 7200                | School children                        |
| 17 | 22 Nov               | Winter jackets, blankets and socks                                                                                                                                         | JKPE Institution               | All students        | JKPE students                          |
| 18 | 23 Nov               | Blanket, mosquito net, clothing, knife set, steel container and plastic stool. Men received a pant and shirt whilst women each received a saree as well as other items.    | Shri Kripalu Dham              | 10000               | Villagers                              |
| 19 | 4 Dec                | One bag filled with clothing (dhorti/kurta), towel, patka, bath soap, detergent soap, bedshhet, packing bag, sling bag, warm blanket, jacket dolu, thali, warm shawl, etc. | Prem Mandir                    | 5000                | Baj residents/sadhus                   |
|    |                      | Dhoti, blouse, petticoat, stole, towel, shawl, warm blanket, soap, thali, kitchen necessities,                                                                             |                                |                     |                                        |
| 20 | 5 Dec                | food packet                                                                                                                                                                | Prem Mandir                    | 4000                | Widows, Braj residents                 |
| 21 | 6 Dec                | Warm jacket, warm blanket, socks, etc.                                                                                                                                     | Prem Mandir                    | 5000                | School Children                        |
| 22 | 7 Dec                | One bag filled with clothing (dhorti/kurta), towel, patka, bath soap, detergent soap, bedshhet, packing bag, sling bag, warm blanket, jacket dolu, thali, warm shawl, etc. | Kirti Mandir                   | 3000                | Braj residents/sadhus                  |
|    | . 300                | Dhoti, blouse, petticoat, stole, towel, shawl, warm blanket, soap, thali, kitchen necessities,                                                                             |                                | 2300                |                                        |
| 23 | 8 Dec                | food packet                                                                                                                                                                | Kirti Mandir                   | 2000                | Widows/Braj Residents                  |
| 24 | 11 Dec               | Warm jacket, warm blanket, socks, etc.                                                                                                                                     | Kirti Mandir                   | 6000                | School Children                        |
| 25 | 21 Dec               | Winter necessities                                                                                                                                                         | Shri Kripalu Dham              | 120                 | Physically challenged (incl the blind) |