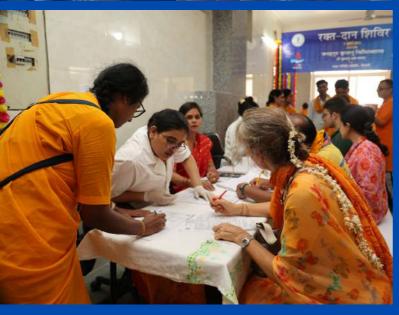

#### Jagadguru Kripalu Chikitsalaya, 20th Anniversary Highlights

Jagadguru Kripalu Chikitsalaya, Mangarh, Pratapgarh, celebrated its 20th Anniversary on November 5th, 2023. As part of the commemoration, a series of community activities were meticulously organized.

The activities commenced with a Skin Camp held from October 25th to October 26th. Following this, a special Eye Surgery Camp took place from November 2nd to November 4th. On November 5th, the entire JKC Mangarh team gathered at Bhakti Dham to mark this significant milestone. Subsequently, a Dental Camp was conducted at JKPE campus, for over 2000 students, on November 9th and 10th, followed by a Yoga Camp from November 16th to November 18th.