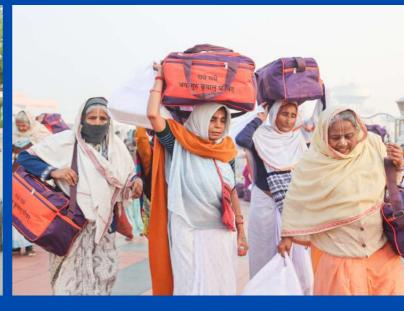

In 2023, Jagadguru Kripalu Parishat's charitable hospitals treated over 538,000 patients, the JKP Education Institute received the prestigious Excellence Award from Jagran Group, and students excelled in Government Board exams. Additionally, 105,000+ individuals received essential summer and winter items, including school bags, stationery, warm jackets, blankets and more. These individuals confront life's challenging situations, and Jagadguru Kripalu Parishat endeavors to assist as many as possible in alleviating the hardships they endure.

#### 2023 General Distributions

| No | Date of Distribution | Items Given                                                                                                                                                                | Venue                          | Number of<br>people | Given to:                              |
|----|----------------------|----------------------------------------------------------------------------------------------------------------------------------------------------------------------------|--------------------------------|---------------------|----------------------------------------|
| 1  | 5 Mar                | Umbrella, mug, mini stool and more                                                                                                                                         | Shri Kripalu Dham              | 5500                | School children                        |
| 2  | 12 Mar               | Bedsheet, a mug, umbrella, stool                                                                                                                                           | Shri Kripalu Dham              | 3000                | School children                        |
| 3  | 27 Mar               | Bedsheet, a mug, umbrella, stool                                                                                                                                           | Prem Mandir                    | 5000                | School children                        |
| 4  | 28 Mar               | Bedsheet, a mug, umbrella, stool                                                                                                                                           | Kirti Mandir                   | 6000                | School children                        |
|    |                      | Pillow (with pillow case), bedsheet, sleeping                                                                                                                              |                                |                     |                                        |
| 5  | 6 Apr                | mat, stainless steel saucepan etc.                                                                                                                                         | Shri Kripalu Dham              | 9000                | Villagers                              |
|    |                      | Schoolbag, warm blanket, water bottle, lunch                                                                                                                               | Radha Kunj,                    |                     |                                        |
| 6  | 29 Apr               | box, stationeries                                                                                                                                                          | Mussoorie                      | 1500                | School children                        |
| 7  | 4 Jul                | Tubs, tshirt and other items                                                                                                                                               | Shri Kripalu Dham              | 1750                | Villagers                              |
|    |                      |                                                                                                                                                                            | Prem Mandir & Kirti            |                     |                                        |
| 8  | 5 Jul                | Tubs                                                                                                                                                                       | Mandir                         | 1200                | Villagers                              |
| 9  | 20 July              | Feed 3 meals daily to 900 people affected by floods                                                                                                                        | Vrindavan Shelters             | 900                 | Flood victims                          |
|    |                      | School bags, plate, water bottle, notebooks                                                                                                                                | Timuatum Grioreis              |                     | 11000 11011110                         |
| 10 | 24 Jul               | and stationeries etc.                                                                                                                                                      | Prem Mandir                    | 5000                | School children                        |
|    |                      | School bags, plate, water bottle, notebooks                                                                                                                                |                                |                     |                                        |
| 11 | 25 Jul               | and stationeries etc.                                                                                                                                                      | Kirti Mandir                   | 6000                | School children                        |
| 12 | 6 Aug                | Schoolbags, stationeries, water bottle, tiffin, etc.                                                                                                                       | Shri Kripalu Dham (Adhik Mass) | 7500                | Students                               |
|    |                      | Schoolbags, stationeries, water bottle, tiffin,                                                                                                                            |                                |                     |                                        |
| 13 | 9 Aug                | etc.                                                                                                                                                                       | JKPE Institution               | All Students        | Students                               |
| 14 | 20 Aug               | Food items                                                                                                                                                                 | Shri Kripalu Dham              | 1800                | Villagers                              |
|    |                      | Blanket, jacket, sweater, steel plate, sweets,                                                                                                                             |                                |                     |                                        |
| 15 | 6 Nov                | etc.                                                                                                                                                                       | Shri Kripalu Dham              | 1600                | Villagers                              |
| 16 | 19 Nov               | Winter jackets, blankets and socks                                                                                                                                         | Shri Kripalu Dham              | 7200                | School children                        |
| 17 | 22 Nov               | Winter jackets, blankets and socks                                                                                                                                         | JKPE Institution               | All students        | JKPE students                          |
| 18 | 23 Nov               | Blanket, mosquito net, clothing, knife set, steel container and plastic stool. Men received a pant and shirt whilst women each received a saree as well as other items.    | Shri Kripalu Dham              | 10000               | Villagers                              |
| 19 | 4 Dec                | One bag filled with clothing (dhorti/kurta), towel, patka, bath soap, detergent soap, bedshhet, packing bag, sling bag, warm blanket, jacket dolu, thali, warm shawl, etc. | Prem Mandir                    | 5000                | Baj residents/sadhus                   |
|    |                      | Dhoti, blouse, petticoat, stole, towel, shawl, warm blanket, soap, thali, kitchen necessities,                                                                             |                                |                     |                                        |
| 20 | 5 Dec                | food packet                                                                                                                                                                | Prem Mandir                    | 4000                | Widows, Braj residents                 |
| 21 | 6 Dec                | Warm jacket, warm blanket, socks, etc.                                                                                                                                     | Prem Mandir                    | 5000                | School Children                        |
| 22 | 7 Dec                | One bag filled with clothing (dhorti/kurta), towel, patka, bath soap, detergent soap, bedshhet, packing bag, sling bag, warm blanket, jacket dolu, thali, warm shawl, etc. | Kirti Mandir                   | 3000                | Braj residents/sadhus                  |
|    | . 300                | Dhoti, blouse, petticoat, stole, towel, shawl, warm blanket, soap, thali, kitchen necessities,                                                                             |                                | 2300                |                                        |
| 23 | 8 Dec                | food packet                                                                                                                                                                | Kirti Mandir                   | 2000                | Widows/Braj Residents                  |
| 24 | 11 Dec               | Warm jacket, warm blanket, socks, etc.                                                                                                                                     | Kirti Mandir                   | 6000                | School Children                        |
| 25 | 21 Dec               | Winter necessities                                                                                                                                                         | Shri Kripalu Dham              | 120                 | Physically challenged (incl the blind) |