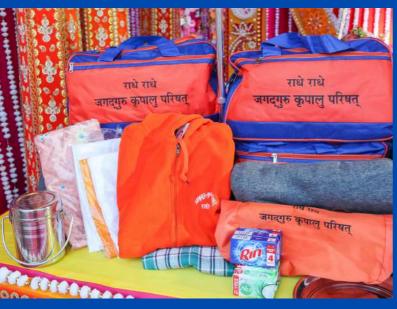

In 2023, Jagadguru Kripalu Parishat's charitable hospitals treated over 538,000 patients, the JKP Education Institute received the prestigious Excellence Award from Jagran Group, and students excelled in Government Board exams. Additionally, 105,000+ individuals received essential summer and winter items, including school bags, stationery, warm jackets, blankets and more. These individuals confront life's challenging situations, and Jagadguru Kripalu Parishat endeavors to assist as many as possible in alleviating the hardships they endure.

#### 2023 General Distributions

| No | Date of Distribution | Items Given                                                                                                                                                                | Venue                          | Number of<br>people | Given to:                              |
|----|----------------------|----------------------------------------------------------------------------------------------------------------------------------------------------------------------------|--------------------------------|---------------------|----------------------------------------|
| 1  | 5 Mar                | Umbrella, mug, mini stool and more                                                                                                                                         | Shri Kripalu Dham              | 5500                | School children                        |
| 2  | 12 Mar               | Bedsheet, a mug, umbrella, stool                                                                                                                                           | Shri Kripalu Dham              | 3000                | School children                        |
| 3  | 27 Mar               | Bedsheet, a mug, umbrella, stool                                                                                                                                           | Prem Mandir                    | 5000                | School children                        |
| 4  | 28 Mar               | Bedsheet, a mug, umbrella, stool                                                                                                                                           | Kirti Mandir                   | 6000                | School children                        |
|    |                      | Pillow (with pillow case), bedsheet, sleeping                                                                                                                              |                                |                     |                                        |
| 5  | 6 Apr                | mat, stainless steel saucepan etc.                                                                                                                                         | Shri Kripalu Dham              | 9000                | Villagers                              |
|    |                      | Schoolbag, warm blanket, water bottle, lunch                                                                                                                               | Radha Kunj,                    |                     |                                        |
| 6  | 29 Apr               | box, stationeries                                                                                                                                                          | Mussoorie                      | 1500                | School children                        |
| 7  | 4 Jul                | Tubs, tshirt and other items                                                                                                                                               | Shri Kripalu Dham              | 1750                | Villagers                              |
|    |                      |                                                                                                                                                                            | Prem Mandir & Kirti            |                     |                                        |
| 8  | 5 Jul                | Tubs                                                                                                                                                                       | Mandir                         | 1200                | Villagers                              |
| 9  | 20 July              | Feed 3 meals daily to 900 people affected by floods                                                                                                                        | Vrindavan Shelters             | 900                 | Flood victims                          |
|    |                      | School bags, plate, water bottle, notebooks                                                                                                                                | Timuatum Grioreis              |                     | 11000 11011110                         |
| 10 | 24 Jul               | and stationeries etc.                                                                                                                                                      | Prem Mandir                    | 5000                | School children                        |
|    |                      | School bags, plate, water bottle, notebooks                                                                                                                                |                                |                     |                                        |
| 11 | 25 Jul               | and stationeries etc.                                                                                                                                                      | Kirti Mandir                   | 6000                | School children                        |
| 12 | 6 Aug                | Schoolbags, stationeries, water bottle, tiffin, etc.                                                                                                                       | Shri Kripalu Dham (Adhik Mass) | 7500                | Students                               |
|    |                      | Schoolbags, stationeries, water bottle, tiffin,                                                                                                                            |                                |                     |                                        |
| 13 | 9 Aug                | etc.                                                                                                                                                                       | JKPE Institution               | All Students        | Students                               |
| 14 | 20 Aug               | Food items                                                                                                                                                                 | Shri Kripalu Dham              | 1800                | Villagers                              |
|    |                      | Blanket, jacket, sweater, steel plate, sweets,                                                                                                                             |                                |                     |                                        |
| 15 | 6 Nov                | etc.                                                                                                                                                                       | Shri Kripalu Dham              | 1600                | Villagers                              |
| 16 | 19 Nov               | Winter jackets, blankets and socks                                                                                                                                         | Shri Kripalu Dham              | 7200                | School children                        |
| 17 | 22 Nov               | Winter jackets, blankets and socks                                                                                                                                         | JKPE Institution               | All students        | JKPE students                          |
| 18 | 23 Nov               | Blanket, mosquito net, clothing, knife set, steel container and plastic stool. Men received a pant and shirt whilst women each received a saree as well as other items.    | Shri Kripalu Dham              | 10000               | Villagers                              |
| 19 | 4 Dec                | One bag filled with clothing (dhorti/kurta), towel, patka, bath soap, detergent soap, bedshhet, packing bag, sling bag, warm blanket, jacket dolu, thali, warm shawl, etc. | Prem Mandir                    | 5000                | Baj residents/sadhus                   |
|    |                      | Dhoti, blouse, petticoat, stole, towel, shawl, warm blanket, soap, thali, kitchen necessities,                                                                             |                                |                     |                                        |
| 20 | 5 Dec                | food packet                                                                                                                                                                | Prem Mandir                    | 4000                | Widows, Braj residents                 |
| 21 | 6 Dec                | Warm jacket, warm blanket, socks, etc.                                                                                                                                     | Prem Mandir                    | 5000                | School Children                        |
| 22 | 7 Dec                | One bag filled with clothing (dhorti/kurta), towel, patka, bath soap, detergent soap, bedshhet, packing bag, sling bag, warm blanket, jacket dolu, thali, warm shawl, etc. | Kirti Mandir                   | 3000                | Braj residents/sadhus                  |
|    | . 300                | Dhoti, blouse, petticoat, stole, towel, shawl, warm blanket, soap, thali, kitchen necessities,                                                                             |                                | 2300                |                                        |
| 23 | 8 Dec                | food packet                                                                                                                                                                | Kirti Mandir                   | 2000                | Widows/Braj Residents                  |
| 24 | 11 Dec               | Warm jacket, warm blanket, socks, etc.                                                                                                                                     | Kirti Mandir                   | 6000                | School Children                        |
| 25 | 21 Dec               | Winter necessities                                                                                                                                                         | Shri Kripalu Dham              | 120                 | Physically challenged (incl the blind) |