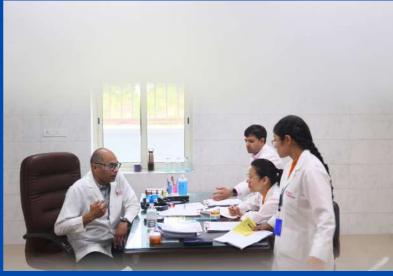

#### Jagadguru Kripalu Chikitsalaya, 20th Anniversary Highlights

Jagadguru Kripalu Chikitsalaya, Mangarh, Pratapgarh, celebrated its 20th Anniversary on November 5th, 2023. As part of the commemoration, a series of community activities were meticulously organized.

The activities commenced with a Skin Camp held from October 25th to October 26th. Following this, a special Eye Surgery Camp took place from November 2nd to November 4th. On November 5th, the entire JKC Mangarh team gathered at Bhakti Dham to mark this significant milestone. Subsequently, a Dental Camp was conducted at JKPE campus, for over 2000 students, on November 9th and 10th, followed by a Yoga Camp from November 16th to November 18th.

Throughout this period, doctors also conducted regular Patient Education sessions, enlightening individuals about critical medical matters. These events not only extended the reach of JKC Mangarh's services to thousands more but also enhanced the well-being of thousands of those in need. To learn more, do watch the videos (links in the next page).