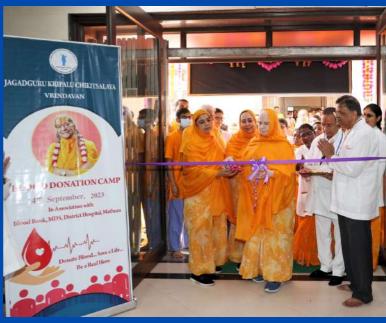

You too, can support the charitable services of Jagadguru Kripalu Parishat. Do visit <a href="https://www.jkp.org.in/philanthropy">www.jkp.org.in/philanthropy</a> to learn more.

Stay connected via our WhatsApp channel at <a href="www.jkp.org.in/jkpwhatsapp">www.jkp.org.in/jkpwhatsapp</a> for all NEWS and UPDATES from Jagadguru Kripalu Parishat.