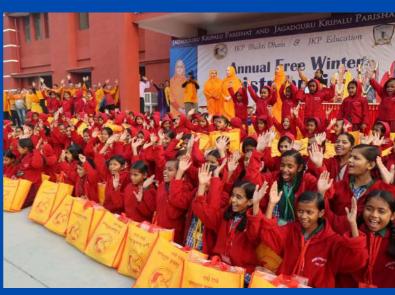

In 2023, Jagadguru Kripalu Parishat's charitable hospitals treated over 538,000 patients, the JKP Education Institute received the prestigious Excellence Award from Jagran Group, and students excelled in Government Board exams. Additionally, 105,000+ individuals received essential summer and winter items, including school bags, stationery, warm jackets, blankets and more. These individuals confront life's challenging situations, and Jagadguru Kripalu Parishat endeavors to assist as many as possible in alleviating the hardships they endure.