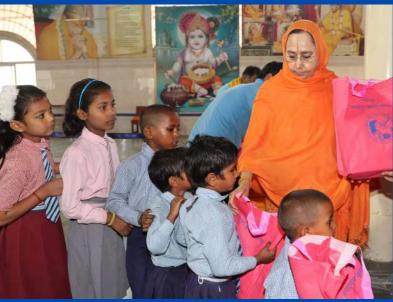

In 2023, Jagadguru Kripalu Parishat's charitable hospitals treated over 538,000 patients, the JKP Education Institute received the prestigious Excellence Award from Jagran Group, and students excelled in Government Board exams. Additionally, 105,000+ individuals received essential summer and winter items, including school bags, stationery, warm jackets, blankets and more. These individuals confront life's challenging situations, and Jagadguru Kripalu Parishat endeavors to assist as many as possible in alleviating the hardships they endure.

#### 2023 General Distributions

| No | Date of Distribution | Items Given                                                                                                                                                                | Venue                          | Number of<br>people | Given to:                              |
|----|----------------------|----------------------------------------------------------------------------------------------------------------------------------------------------------------------------|--------------------------------|---------------------|----------------------------------------|
| 1  | 5 Mar                | Umbrella, mug, mini stool and more                                                                                                                                         | Shri Kripalu Dham              | 5500                | School children                        |
| 2  | 12 Mar               | Bedsheet, a mug, umbrella, stool                                                                                                                                           | Shri Kripalu Dham              | 3000                | School children                        |
| 3  | 27 Mar               | Bedsheet, a mug, umbrella, stool                                                                                                                                           | Prem Mandir                    | 5000                | School children                        |
| 4  | 28 Mar               | Bedsheet, a mug, umbrella, stool                                                                                                                                           | Kirti Mandir                   | 6000                | School children                        |
|    |                      | Pillow (with pillow case), bedsheet, sleeping                                                                                                                              |                                |                     |                                        |
| 5  | 6 Apr                | mat, stainless steel saucepan etc.                                                                                                                                         | Shri Kripalu Dham              | 9000                | Villagers                              |
|    |                      | Schoolbag, warm blanket, water bottle, lunch                                                                                                                               | Radha Kunj,                    |                     |                                        |
| 6  | 29 Apr               | box, stationeries                                                                                                                                                          | Mussoorie                      | 1500                | School children                        |
| 7  | 4 Jul                | Tubs, tshirt and other items                                                                                                                                               | Shri Kripalu Dham              | 1750                | Villagers                              |
|    |                      |                                                                                                                                                                            | Prem Mandir & Kirti            |                     |                                        |
| 8  | 5 Jul                | Tubs                                                                                                                                                                       | Mandir                         | 1200                | Villagers                              |
| 9  | 20 July              | Feed 3 meals daily to 900 people affected by floods                                                                                                                        | Vrindavan Shelters             | 900                 | Flood victims                          |
|    |                      | School bags, plate, water bottle, notebooks                                                                                                                                | Timuatum Grioreis              |                     | 11000 11011110                         |
| 10 | 24 Jul               | and stationeries etc.                                                                                                                                                      | Prem Mandir                    | 5000                | School children                        |
|    |                      | School bags, plate, water bottle, notebooks                                                                                                                                |                                |                     |                                        |
| 11 | 25 Jul               | and stationeries etc.                                                                                                                                                      | Kirti Mandir                   | 6000                | School children                        |
| 12 | 6 Aug                | Schoolbags, stationeries, water bottle, tiffin, etc.                                                                                                                       | Shri Kripalu Dham (Adhik Mass) | 7500                | Students                               |
|    |                      | Schoolbags, stationeries, water bottle, tiffin,                                                                                                                            |                                |                     |                                        |
| 13 | 9 Aug                | etc.                                                                                                                                                                       | JKPE Institution               | All Students        | Students                               |
| 14 | 20 Aug               | Food items                                                                                                                                                                 | Shri Kripalu Dham              | 1800                | Villagers                              |
|    |                      | Blanket, jacket, sweater, steel plate, sweets,                                                                                                                             |                                |                     |                                        |
| 15 | 6 Nov                | etc.                                                                                                                                                                       | Shri Kripalu Dham              | 1600                | Villagers                              |
| 16 | 19 Nov               | Winter jackets, blankets and socks                                                                                                                                         | Shri Kripalu Dham              | 7200                | School children                        |
| 17 | 22 Nov               | Winter jackets, blankets and socks                                                                                                                                         | JKPE Institution               | All students        | JKPE students                          |
| 18 | 23 Nov               | Blanket, mosquito net, clothing, knife set, steel container and plastic stool. Men received a pant and shirt whilst women each received a saree as well as other items.    | Shri Kripalu Dham              | 10000               | Villagers                              |
| 19 | 4 Dec                | One bag filled with clothing (dhorti/kurta), towel, patka, bath soap, detergent soap, bedshhet, packing bag, sling bag, warm blanket, jacket dolu, thali, warm shawl, etc. | Prem Mandir                    | 5000                | Baj residents/sadhus                   |
|    |                      | Dhoti, blouse, petticoat, stole, towel, shawl, warm blanket, soap, thali, kitchen necessities,                                                                             |                                |                     |                                        |
| 20 | 5 Dec                | food packet                                                                                                                                                                | Prem Mandir                    | 4000                | Widows, Braj residents                 |
| 21 | 6 Dec                | Warm jacket, warm blanket, socks, etc.                                                                                                                                     | Prem Mandir                    | 5000                | School Children                        |
| 22 | 7 Dec                | One bag filled with clothing (dhorti/kurta), towel, patka, bath soap, detergent soap, bedshhet, packing bag, sling bag, warm blanket, jacket dolu, thali, warm shawl, etc. | Kirti Mandir                   | 3000                | Braj residents/sadhus                  |
|    | . 300                | Dhoti, blouse, petticoat, stole, towel, shawl, warm blanket, soap, thali, kitchen necessities,                                                                             |                                | 2300                |                                        |
| 23 | 8 Dec                | food packet                                                                                                                                                                | Kirti Mandir                   | 2000                | Widows/Braj Residents                  |
| 24 | 11 Dec               | Warm jacket, warm blanket, socks, etc.                                                                                                                                     | Kirti Mandir                   | 6000                | School Children                        |
| 25 | 21 Dec               | Winter necessities                                                                                                                                                         | Shri Kripalu Dham              | 120                 | Physically challenged (incl the blind) |