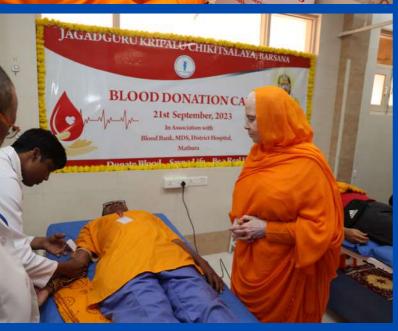

ropic endeavour!





# September to December 2023







December is always a month that is filled with 'Giving, giving and giving'.

Winter distributions continued in Vrindavan and Barsana at the ashrams of Jagadguru Kripalu Parishat. 04.12 to 5000 Sadhus/Braj Residents, 05.12 to 4000 Widows, 06.12 to 5000 children at Jagadguru Kripalu Dham, Prem Mandir ,Vrindavan.

Afterwhich, 07.12 to 3000 Sadhus/Braj Residents, 08.12 to 2000 Widows and 11.12 to 6000 children at Rangeeli Mahal, Kirti Mandir, Barsana.

# September to December 2023















#### Blood Donation Camp 04.09.2023













JKC, Vrindavan

# T.B. Free India - JKC Vrindavan given certificate for its efforts to help 850+ TB patients 17.09.2023











JKC, Vrindavan

#### **Blood Donation Camp 21.09.2023**













JKC, Barsana

#### Blood Donation Camp 21.09.2023













JKC, Barsana

## Jagadguru Kripalu Chikitsalaya Skin Camp 25-26.10.2023













JKC, Mangarh

# Jagadguru Kripalu Chikitsalaya Skin Camp 25-26.10.2023













JKC, Mangarh

### Eye Surgery Camp 300+ Patients, 02-04.11.2023



Shri Kripalu Dham

# Eye Surgery Camp 300+ Patients, 02-04.11.2023













Shri Kripalu Dham

#### Eye Surgery Camp 300+ Patients, 02-04.11.2023











Shri Kripalu Dham

#### 20th Anniversary of the opening of Jagadguru Kripalu Chikitsalaya Mangarh 05.11.2023



Shri Kripalu Dham

#### 20th Anniversary of the opening of Jagadguru Kripalu Chikitsalaya Mangarh 05.11.2023



Shri Kripalu Dham

## Distribution to 2900 Villagers 06.11.2023 and 10.11.2023