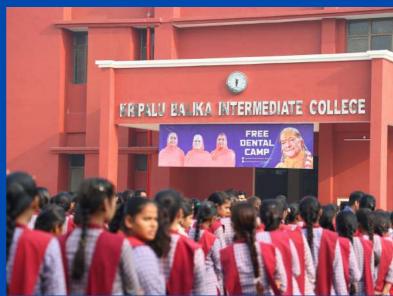

The activities commenced with a Skin Camp held from October 25th to October 26th. Following this, a special Eye Surgery Camp took place from November 2nd to November 4th. On November 5th, the entire JKC Mangarh team gathered at Bhakti Dham to mark this significant milestone. Subsequently, a Dental Camp was conducted at JKPE campus, for over 2000 students, on November 9th and 10th, followed by a Yoga Camp from November 16th to November 18th.