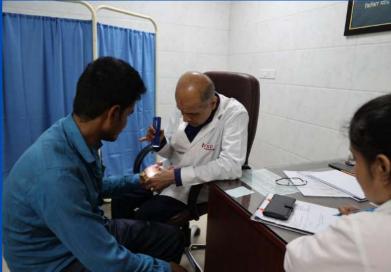

#### Jagadguru Kripalu Chikitsalaya, 20th Anniversary Highlights

Jagadguru Kripalu Chikitsalaya, Mangarh, Pratapgarh, celebrated its 20th Anniversary on November 5th, 2023. As part of the commemoration, a series of community activities were meticulously organized.

The activities commenced with a Skin Camp held from October 25th to October 26th. Following this, a special Eye Surgery Camp took place from November 2nd to November 4th. On November 5th, the entire JKC Mangarh team gathered at Bhakti Dham to mark this significant milestone. Subsequently, a Dental Camp was conducted at JKPE campus, for over 2000 students, on November 9th and 10th, followed by a Yoga Camp from November 16th to November 18th.

Throughout this period, doctors also conducted regular Patient Education sessions, enlightening individuals about critical medical matters. These events not only extended the reach of JKC Mangarh's services to thousands more but also enhanced the well-being of thousands of those in need. To learn more, do watch the videos (links in the next page).