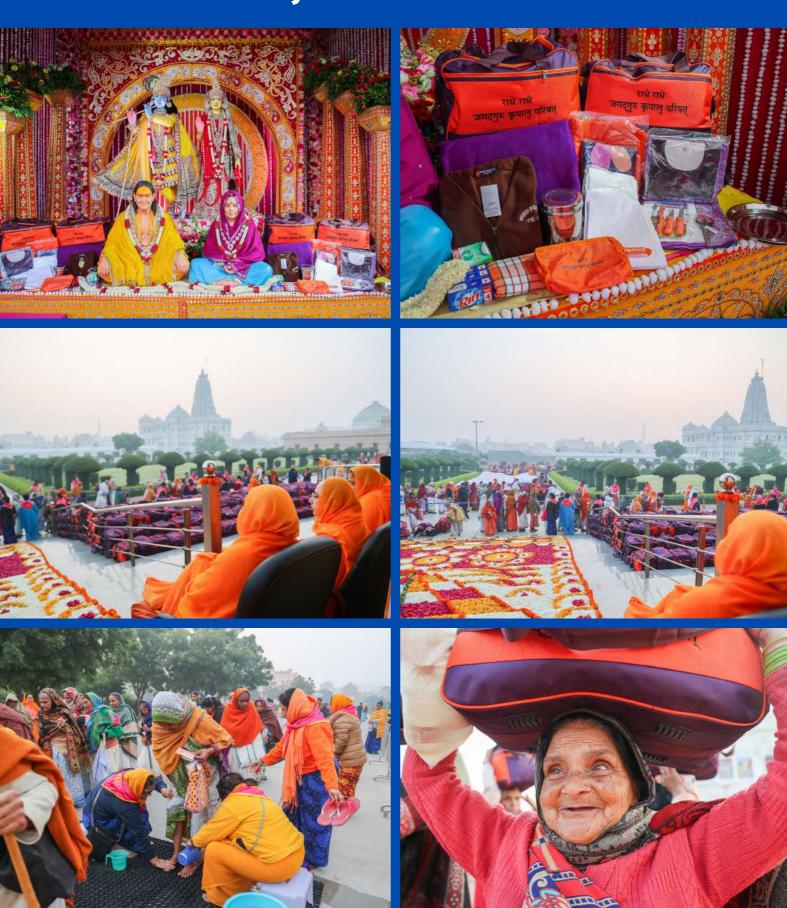

In 2023, Jagadguru Kripalu Parishat's charitable hospitals treated over 538,000 patients, the JKP Education Institute received the prestigious Excellence Award from Jagran Group, and students excelled in Government Board exams. Additionally, 105,000+ individuals received essential summer and winter items, including school bags, stationery, warm jackets, blankets and more. These individuals confront life's challenging situations, and Jagadguru Kripalu Parishat endeavors to assist as many as possible in alleviating the hardships they endure.

#### 2023 General Distributions

| No | Date of Distribution | Items Given                                                                                                                                                                | Venue                          | Number of<br>people | Given to:                              |
|----|----------------------|----------------------------------------------------------------------------------------------------------------------------------------------------------------------------|--------------------------------|---------------------|----------------------------------------|
| 1  | 5 Mar                | Umbrella, mug, mini stool and more                                                                                                                                         | Shri Kripalu Dham              | 5500                | School children                        |
| 2  | 12 Mar               | Bedsheet, a mug, umbrella, stool                                                                                                                                           | Shri Kripalu Dham              | 3000                | School children                        |
| 3  | 27 Mar               | Bedsheet, a mug, umbrella, stool                                                                                                                                           | Prem Mandir                    | 5000                | School children                        |
| 4  | 28 Mar               | Bedsheet, a mug, umbrella, stool                                                                                                                                           | Kirti Mandir                   | 6000                | School children                        |
|    |                      | Pillow (with pillow case), bedsheet, sleeping                                                                                                                              |                                |                     |                                        |
| 5  | 6 Apr                | mat, stainless steel saucepan etc.                                                                                                                                         | Shri Kripalu Dham              | 9000                | Villagers                              |
|    |                      | Schoolbag, warm blanket, water bottle, lunch                                                                                                                               | Radha Kunj,                    |                     |                                        |
| 6  | 29 Apr               | box, stationeries                                                                                                                                                          | Mussoorie                      | 1500                | School children                        |
| 7  | 4 Jul                | Tubs, tshirt and other items                                                                                                                                               | Shri Kripalu Dham              | 1750                | Villagers                              |
|    |                      |                                                                                                                                                                            | Prem Mandir & Kirti            |                     |                                        |
| 8  | 5 Jul                | Tubs                                                                                                                                                                       | Mandir                         | 1200                | Villagers                              |
| 9  | 20 July              | Feed 3 meals daily to 900 people affected by floods                                                                                                                        | Vrindavan Shelters             | 900                 | Flood victims                          |
|    |                      | School bags, plate, water bottle, notebooks                                                                                                                                | Timuatum Grioreis              |                     | 11000 11011110                         |
| 10 | 24 Jul               | and stationeries etc.                                                                                                                                                      | Prem Mandir                    | 5000                | School children                        |
|    |                      | School bags, plate, water bottle, notebooks                                                                                                                                |                                |                     |                                        |
| 11 | 25 Jul               | and stationeries etc.                                                                                                                                                      | Kirti Mandir                   | 6000                | School children                        |
| 12 | 6 Aug                | Schoolbags, stationeries, water bottle, tiffin, etc.                                                                                                                       | Shri Kripalu Dham (Adhik Mass) | 7500                | Students                               |
|    |                      | Schoolbags, stationeries, water bottle, tiffin,                                                                                                                            |                                |                     |                                        |
| 13 | 9 Aug                | etc.                                                                                                                                                                       | JKPE Institution               | All Students        | Students                               |
| 14 | 20 Aug               | Food items                                                                                                                                                                 | Shri Kripalu Dham              | 1800                | Villagers                              |
|    |                      | Blanket, jacket, sweater, steel plate, sweets,                                                                                                                             |                                |                     |                                        |
| 15 | 6 Nov                | etc.                                                                                                                                                                       | Shri Kripalu Dham              | 1600                | Villagers                              |
| 16 | 19 Nov               | Winter jackets, blankets and socks                                                                                                                                         | Shri Kripalu Dham              | 7200                | School children                        |
| 17 | 22 Nov               | Winter jackets, blankets and socks                                                                                                                                         | JKPE Institution               | All students        | JKPE students                          |
| 18 | 23 Nov               | Blanket, mosquito net, clothing, knife set, steel container and plastic stool. Men received a pant and shirt whilst women each received a saree as well as other items.    | Shri Kripalu Dham              | 10000               | Villagers                              |
| 19 | 4 Dec                | One bag filled with clothing (dhorti/kurta), towel, patka, bath soap, detergent soap, bedshhet, packing bag, sling bag, warm blanket, jacket dolu, thali, warm shawl, etc. | Prem Mandir                    | 5000                | Baj residents/sadhus                   |
|    |                      | Dhoti, blouse, petticoat, stole, towel, shawl, warm blanket, soap, thali, kitchen necessities,                                                                             |                                |                     |                                        |
| 20 | 5 Dec                | food packet                                                                                                                                                                | Prem Mandir                    | 4000                | Widows, Braj residents                 |
| 21 | 6 Dec                | Warm jacket, warm blanket, socks, etc.                                                                                                                                     | Prem Mandir                    | 5000                | School Children                        |
| 22 | 7 Dec                | One bag filled with clothing (dhorti/kurta), towel, patka, bath soap, detergent soap, bedshhet, packing bag, sling bag, warm blanket, jacket dolu, thali, warm shawl, etc. | Kirti Mandir                   | 3000                | Braj residents/sadhus                  |
|    | . 300                | Dhoti, blouse, petticoat, stole, towel, shawl, warm blanket, soap, thali, kitchen necessities,                                                                             |                                | 2300                |                                        |
| 23 | 8 Dec                | food packet                                                                                                                                                                | Kirti Mandir                   | 2000                | Widows/Braj Residents                  |
| 24 | 11 Dec               | Warm jacket, warm blanket, socks, etc.                                                                                                                                     | Kirti Mandir                   | 6000                | School Children                        |
| 25 | 21 Dec               | Winter necessities                                                                                                                                                         | Shri Kripalu Dham              | 120                 | Physically challenged (incl the blind) |