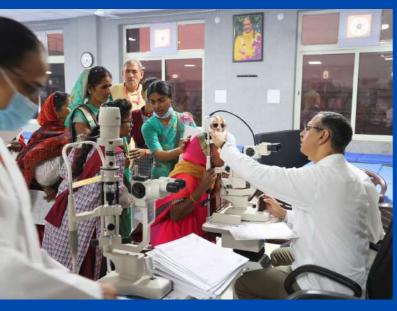

#### Jagadguru Kripalu Chikitsalaya, 20th Anniversary Highlights

Jagadguru Kripalu Chikitsalaya, Mangarh, Pratapgarh, celebrated its 20th Anniversary on November 5th, 2023. As part of the commemoration, a series of community activities were meticulously organized.

The activities commenced with a Skin Camp held from October 25th to October 26th. Following this, a special Eye Surgery Camp took place from November 2nd to November 4th. On November 5th, the entire JKC Mangarh team gathered at Bhakti Dham to mark this significant milestone. Subsequently, a Dental Camp was conducted at JKPE campus, for over 2000 students, on November 9th and 10th, followed by a Yoga Camp from November 16th to November 18th.