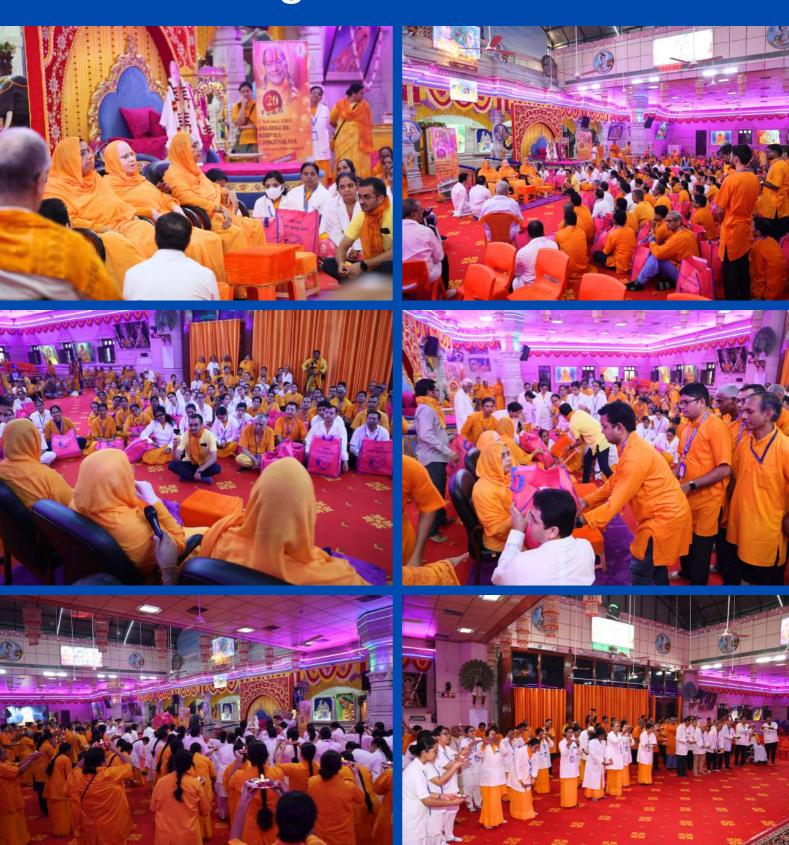

#### Jagadguru Kripalu Chikitsalaya, 20th Anniversary Highlights

Jagadguru Kripalu Chikitsalaya, Mangarh, Pratapgarh, celebrated its 20th Anniversary on November 5th, 2023. As part of the commemoration, a series of community activities were meticulously organized.

The activities commenced with a Skin Camp held from October 25th to October 26th. Following this, a special Eye Surgery Camp took place from November 2nd to November 4th. On November 5th, the entire JKC Mangarh team gathered at Bhakti Dham to mark this significant milestone. Subsequently, a Dental Camp was conducted at JKPE campus, for over 2000 students, on November 9th and 10th, followed by a Yoga Camp from November 16th to November 18th.

Throughout this period, doctors also conducted regular Patient Education sessions, enlightening individuals about critical medical matters. These events not only extended the reach of JKC Mangarh's services to thousands more but also enhanced the well-being of thousands of those in need. To learn more, do watch the videos (links in the next page).

### of Selfless service to the community and continuing to fulfill the mission of JAGADGURU SHRI KRIPALU JI MAHARAJ

Celebrating 20 Years of Service to the community and fulfilling the mission of our Shri Gurudev, Jagadguru Shri Kripalu Ji Maharaj.

The JKC Mangarh team have said "we don't want anything except to keep serving our Shri Gurudev's mission and to give much more to SEVA"

Go to www.jkp.org.in/20thjkcmangarh to learn more!

The Doctors, Nurses and other Caregivers of Jagadguru Kripalu Chikitsalaya in Mangarh have decided to give much more in marking this special anniversary by holding four critical camps.