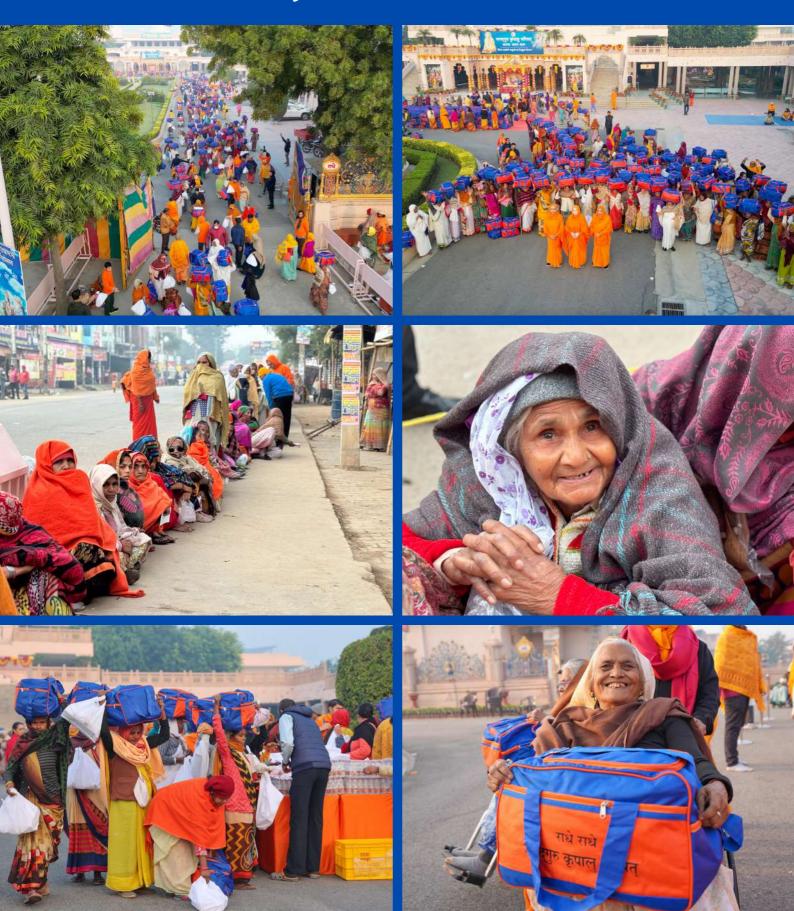

In 2023, Jagadguru Kripalu Parishat's charitable hospitals treated over 538,000 patients, the JKP Education Institute received the prestigious Excellence Award from Jagran Group, and students excelled in Government Board exams. Additionally, 105,000+ individuals received essential summer and winter items, including school bags, stationery, warm jackets, blankets and more. These individuals confront life's challenging situations, and Jagadguru Kripalu Parishat endeavors to assist as many as possible in alleviating the hardships they endure.