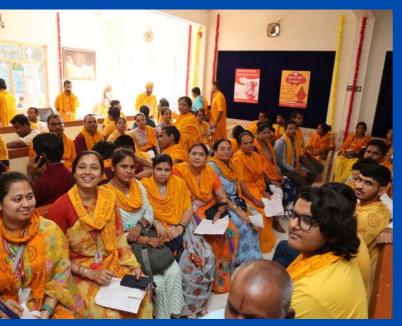

#### Jagadguru Kripalu Chikitsalaya, 20th Anniversary Highlights

Jagadguru Kripalu Chikitsalaya, Mangarh, Pratapgarh, celebrated its 20th Anniversary on November 5th, 2023. As part of the commemoration, a series of community activities were meticulously organized.

The activities commenced with a Skin Camp held from October 25th to October 26th. Following this, a special Eye Surgery Camp took place from November 2nd to November 4th. On November 5th, the entire JKC Mangarh team gathered at Bhakti Dham to mark this significant milestone. Subsequently, a Dental Camp was conducted at JKPE campus, for over 2000 students, on November 9th and 10th, followed by a Yoga Camp from November 16th to November 18th.