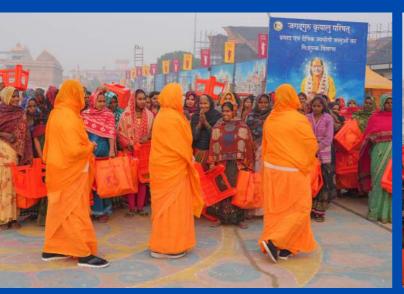

#### 2023 General Distributions

| No | Date of Distribution | Items Given                                                                                                                                                                | Venue                          | Number of<br>people | Given to:                              |
|----|----------------------|----------------------------------------------------------------------------------------------------------------------------------------------------------------------------|--------------------------------|---------------------|----------------------------------------|
| 1  | 5 Mar                | Umbrella, mug, mini stool and more                                                                                                                                         | Shri Kripalu Dham              | 5500                | School children                        |
| 2  | 12 Mar               | Bedsheet, a mug, umbrella, stool                                                                                                                                           | Shri Kripalu Dham              | 3000                | School children                        |
| 3  | 27 Mar               | Bedsheet, a mug, umbrella, stool                                                                                                                                           | Prem Mandir                    | 5000                | School children                        |
| 4  | 28 Mar               | Bedsheet, a mug, umbrella, stool                                                                                                                                           | Kirti Mandir                   | 6000                | School children                        |
|    |                      | Pillow (with pillow case), bedsheet, sleeping                                                                                                                              |                                |                     |                                        |
| 5  | 6 Apr                | mat, stainless steel saucepan etc.                                                                                                                                         | Shri Kripalu Dham              | 9000                | Villagers                              |
|    |                      | Schoolbag, warm blanket, water bottle, lunch                                                                                                                               | Radha Kunj,                    |                     |                                        |
| 6  | 29 Apr               | box, stationeries                                                                                                                                                          | Mussoorie                      | 1500                | School children                        |
| 7  | 4 Jul                | Tubs, tshirt and other items                                                                                                                                               | Shri Kripalu Dham              | 1750                | Villagers                              |
|    |                      |                                                                                                                                                                            | Prem Mandir & Kirti            |                     |                                        |
| 8  | 5 Jul                | Tubs                                                                                                                                                                       | Mandir                         | 1200                | Villagers                              |
| 9  | 20 July              | Feed 3 meals daily to 900 people affected by floods                                                                                                                        | Vrindavan Shelters             | 900                 | Flood victims                          |
|    |                      | School bags, plate, water bottle, notebooks                                                                                                                                | Timuatum Grioreis              |                     | 11000 11011110                         |
| 10 | 24 Jul               | and stationeries etc.                                                                                                                                                      | Prem Mandir                    | 5000                | School children                        |
|    |                      | School bags, plate, water bottle, notebooks                                                                                                                                |                                |                     |                                        |
| 11 | 25 Jul               | and stationeries etc.                                                                                                                                                      | Kirti Mandir                   | 6000                | School children                        |
| 12 | 6 Aug                | Schoolbags, stationeries, water bottle, tiffin, etc.                                                                                                                       | Shri Kripalu Dham (Adhik Mass) | 7500                | Students                               |
|    |                      | Schoolbags, stationeries, water bottle, tiffin,                                                                                                                            |                                |                     |                                        |
| 13 | 9 Aug                | etc.                                                                                                                                                                       | JKPE Institution               | All Students        | Students                               |
| 14 | 20 Aug               | Food items                                                                                                                                                                 | Shri Kripalu Dham              | 1800                | Villagers                              |
|    |                      | Blanket, jacket, sweater, steel plate, sweets,                                                                                                                             |                                |                     |                                        |
| 15 | 6 Nov                | etc.                                                                                                                                                                       | Shri Kripalu Dham              | 1600                | Villagers                              |
| 16 | 19 Nov               | Winter jackets, blankets and socks                                                                                                                                         | Shri Kripalu Dham              | 7200                | School children                        |
| 17 | 22 Nov               | Winter jackets, blankets and socks                                                                                                                                         | JKPE Institution               | All students        | JKPE students                          |
| 18 | 23 Nov               | Blanket, mosquito net, clothing, knife set, steel container and plastic stool. Men received a pant and shirt whilst women each received a saree as well as other items.    | Shri Kripalu Dham              | 10000               | Villagers                              |
| 19 | 4 Dec                | One bag filled with clothing (dhorti/kurta), towel, patka, bath soap, detergent soap, bedshhet, packing bag, sling bag, warm blanket, jacket dolu, thali, warm shawl, etc. | Prem Mandir                    | 5000                | Baj residents/sadhus                   |
|    |                      | Dhoti, blouse, petticoat, stole, towel, shawl, warm blanket, soap, thali, kitchen necessities,                                                                             |                                |                     |                                        |
| 20 | 5 Dec                | food packet                                                                                                                                                                | Prem Mandir                    | 4000                | Widows, Braj residents                 |
| 21 | 6 Dec                | Warm jacket, warm blanket, socks, etc.                                                                                                                                     | Prem Mandir                    | 5000                | School Children                        |
| 22 | 7 Dec                | One bag filled with clothing (dhorti/kurta), towel, patka, bath soap, detergent soap, bedshhet, packing bag, sling bag, warm blanket, jacket dolu, thali, warm shawl, etc. | Kirti Mandir                   | 3000                | Braj residents/sadhus                  |
|    | . 300                | Dhoti, blouse, petticoat, stole, towel, shawl, warm blanket, soap, thali, kitchen necessities,                                                                             |                                | 2300                |                                        |
| 23 | 8 Dec                | food packet                                                                                                                                                                | Kirti Mandir                   | 2000                | Widows/Braj Residents                  |
| 24 | 11 Dec               | Warm jacket, warm blanket, socks, etc.                                                                                                                                     | Kirti Mandir                   | 6000                | School Children                        |
| 25 | 21 Dec               | Winter necessities                                                                                                                                                         | Shri Kripalu Dham              | 120                 | Physically challenged (incl the blind) |