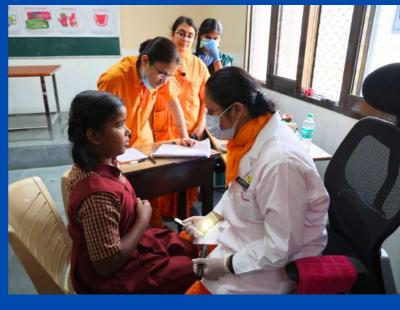

The activities commenced with a Skin Camp held from October 25th to October 26th. Following this, a special Eye Surgery Camp took place from November 2nd to November 4th. On November 5th, the entire JKC Mangarh team gathered at Bhakti Dham to mark this significant milestone. Subsequently, a Dental Camp was conducted at JKPE campus, for over 2000 students, on November 9th and 10th, followed by a Yoga Camp from November 16th to November 18th.