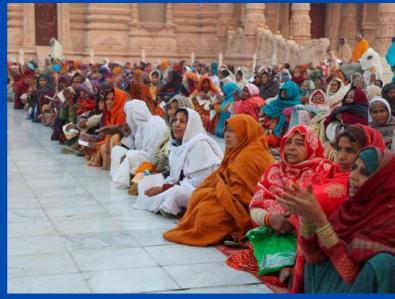

In 2023, Jagadguru Kripalu Parishat's charitable hospitals treated over 538,000 patients, the JKP Education Institute received the prestigious Excellence Award from Jagran Group, and students excelled in Government Board exams. Additionally, 105,000+ individuals received essential summer and winter items, including school bags, stationery, warm jackets, blankets and more. These individuals confront life's challenging situations, and Jagadguru Kripalu Parishat endeavors to assist as many as possible in alleviating the hardships they endure.