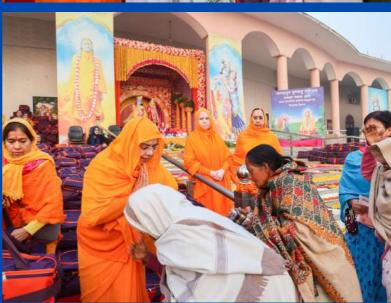

In 2023, Jagadguru Kripalu Parishat's charitable hospitals treated over 538,000 patients, the JKP Education Institute received the prestigious Excellence Award from Jagran Group, and students excelled in Government Board exams. Additionally, 105,000+ individuals received essential summer and winter items, including school bags, stationery, warm jackets, blankets and more. These individuals confront life's challenging situations, and Jagadguru Kripalu Parishat endeavors to assist as many as possible in alleviating the hardships they endure.

#### 2023 General Distributions

| No | Date of Distribution | Items Given                                                                                                                                                                | Venue                          | Number of<br>people | Given to:                              |
|----|----------------------|----------------------------------------------------------------------------------------------------------------------------------------------------------------------------|--------------------------------|---------------------|----------------------------------------|
| 1  | 5 Mar                | Umbrella, mug, mini stool and more                                                                                                                                         | Shri Kripalu Dham              | 5500                | School children                        |
| 2  | 12 Mar               | Bedsheet, a mug, umbrella, stool                                                                                                                                           | Shri Kripalu Dham              | 3000                | School children                        |
| 3  | 27 Mar               | Bedsheet, a mug, umbrella, stool                                                                                                                                           | Prem Mandir                    | 5000                | School children                        |
| 4  | 28 Mar               | Bedsheet, a mug, umbrella, stool                                                                                                                                           | Kirti Mandir                   | 6000                | School children                        |
|    |                      | Pillow (with pillow case), bedsheet, sleeping                                                                                                                              |                                |                     |                                        |
| 5  | 6 Apr                | mat, stainless steel saucepan etc.                                                                                                                                         | Shri Kripalu Dham              | 9000                | Villagers                              |
|    |                      | Schoolbag, warm blanket, water bottle, lunch                                                                                                                               | Radha Kunj,                    |                     |                                        |
| 6  | 29 Apr               | box, stationeries                                                                                                                                                          | Mussoorie                      | 1500                | School children                        |
| 7  | 4 Jul                | Tubs, tshirt and other items                                                                                                                                               | Shri Kripalu Dham              | 1750                | Villagers                              |
|    |                      |                                                                                                                                                                            | Prem Mandir & Kirti            |                     |                                        |
| 8  | 5 Jul                | Tubs                                                                                                                                                                       | Mandir                         | 1200                | Villagers                              |
| 9  | 20 July              | Feed 3 meals daily to 900 people affected by floods                                                                                                                        | Vrindavan Shelters             | 900                 | Flood victims                          |
|    |                      | School bags, plate, water bottle, notebooks                                                                                                                                | Timuatum Grioreis              |                     | 11000 11011110                         |
| 10 | 24 Jul               | and stationeries etc.                                                                                                                                                      | Prem Mandir                    | 5000                | School children                        |
|    |                      | School bags, plate, water bottle, notebooks                                                                                                                                |                                |                     |                                        |
| 11 | 25 Jul               | and stationeries etc.                                                                                                                                                      | Kirti Mandir                   | 6000                | School children                        |
| 12 | 6 Aug                | Schoolbags, stationeries, water bottle, tiffin, etc.                                                                                                                       | Shri Kripalu Dham (Adhik Mass) | 7500                | Students                               |
|    |                      | Schoolbags, stationeries, water bottle, tiffin,                                                                                                                            |                                |                     |                                        |
| 13 | 9 Aug                | etc.                                                                                                                                                                       | JKPE Institution               | All Students        | Students                               |
| 14 | 20 Aug               | Food items                                                                                                                                                                 | Shri Kripalu Dham              | 1800                | Villagers                              |
|    |                      | Blanket, jacket, sweater, steel plate, sweets,                                                                                                                             |                                |                     |                                        |
| 15 | 6 Nov                | etc.                                                                                                                                                                       | Shri Kripalu Dham              | 1600                | Villagers                              |
| 16 | 19 Nov               | Winter jackets, blankets and socks                                                                                                                                         | Shri Kripalu Dham              | 7200                | School children                        |
| 17 | 22 Nov               | Winter jackets, blankets and socks                                                                                                                                         | JKPE Institution               | All students        | JKPE students                          |
| 18 | 23 Nov               | Blanket, mosquito net, clothing, knife set, steel container and plastic stool. Men received a pant and shirt whilst women each received a saree as well as other items.    | Shri Kripalu Dham              | 10000               | Villagers                              |
| 19 | 4 Dec                | One bag filled with clothing (dhorti/kurta), towel, patka, bath soap, detergent soap, bedshhet, packing bag, sling bag, warm blanket, jacket dolu, thali, warm shawl, etc. | Prem Mandir                    | 5000                | Baj residents/sadhus                   |
|    |                      | Dhoti, blouse, petticoat, stole, towel, shawl, warm blanket, soap, thali, kitchen necessities,                                                                             |                                |                     |                                        |
| 20 | 5 Dec                | food packet                                                                                                                                                                | Prem Mandir                    | 4000                | Widows, Braj residents                 |
| 21 | 6 Dec                | Warm jacket, warm blanket, socks, etc.                                                                                                                                     | Prem Mandir                    | 5000                | School Children                        |
| 22 | 7 Dec                | One bag filled with clothing (dhorti/kurta), towel, patka, bath soap, detergent soap, bedshhet, packing bag, sling bag, warm blanket, jacket dolu, thali, warm shawl, etc. | Kirti Mandir                   | 3000                | Braj residents/sadhus                  |
|    | . 300                | Dhoti, blouse, petticoat, stole, towel, shawl, warm blanket, soap, thali, kitchen necessities,                                                                             |                                | 2300                |                                        |
| 23 | 8 Dec                | food packet                                                                                                                                                                | Kirti Mandir                   | 2000                | Widows/Braj Residents                  |
| 24 | 11 Dec               | Warm jacket, warm blanket, socks, etc.                                                                                                                                     | Kirti Mandir                   | 6000                | School Children                        |
| 25 | 21 Dec               | Winter necessities                                                                                                                                                         | Shri Kripalu Dham              | 120                 | Physically challenged (incl the blind) |