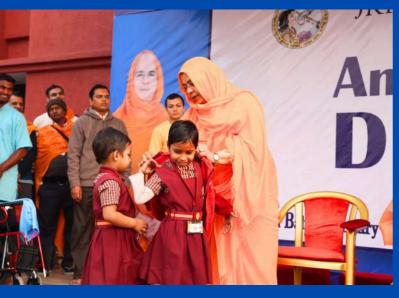

In 2023, Jagadguru Kripalu Parishat's charitable hospitals treated over 538,000 patients, the JKP Education Institute received the prestigious Excellence Award from Jagran Group, and students excelled in Government Board exams. Additionally, 105,000+ individuals received essential summer and winter items, including school bags, stationery, warm jackets, blankets and more. These individuals confront life's challenging situations, and Jagadguru Kripalu Parishat endeavors to assist as many as possible in alleviating the hardships they endure.

#### 2023 General Distributions

| No | Date of Distribution | Items Given                                                                                                                                                                | Venue                          | Number of<br>people | Given to:                              |
|----|----------------------|----------------------------------------------------------------------------------------------------------------------------------------------------------------------------|--------------------------------|---------------------|----------------------------------------|
| 1  | 5 Mar                | Umbrella, mug, mini stool and more                                                                                                                                         | Shri Kripalu Dham              | 5500                | School children                        |
| 2  | 12 Mar               | Bedsheet, a mug, umbrella, stool                                                                                                                                           | Shri Kripalu Dham              | 3000                | School children                        |
| 3  | 27 Mar               | Bedsheet, a mug, umbrella, stool                                                                                                                                           | Prem Mandir                    | 5000                | School children                        |
| 4  | 28 Mar               | Bedsheet, a mug, umbrella, stool                                                                                                                                           | Kirti Mandir                   | 6000                | School children                        |
|    |                      | Pillow (with pillow case), bedsheet, sleeping                                                                                                                              |                                |                     |                                        |
| 5  | 6 Apr                | mat, stainless steel saucepan etc.                                                                                                                                         | Shri Kripalu Dham              | 9000                | Villagers                              |
|    |                      | Schoolbag, warm blanket, water bottle, lunch                                                                                                                               | Radha Kunj,                    |                     |                                        |
| 6  | 29 Apr               | box, stationeries                                                                                                                                                          | Mussoorie                      | 1500                | School children                        |
| 7  | 4 Jul                | Tubs, tshirt and other items                                                                                                                                               | Shri Kripalu Dham              | 1750                | Villagers                              |
|    |                      |                                                                                                                                                                            | Prem Mandir & Kirti            |                     |                                        |
| 8  | 5 Jul                | Tubs                                                                                                                                                                       | Mandir                         | 1200                | Villagers                              |
| 9  | 20 July              | Feed 3 meals daily to 900 people affected by floods                                                                                                                        | Vrindavan Shelters             | 900                 | Flood victims                          |
|    |                      | School bags, plate, water bottle, notebooks                                                                                                                                | Timuatum Grioreis              |                     | 11000 11011110                         |
| 10 | 24 Jul               | and stationeries etc.                                                                                                                                                      | Prem Mandir                    | 5000                | School children                        |
|    |                      | School bags, plate, water bottle, notebooks                                                                                                                                |                                |                     |                                        |
| 11 | 25 Jul               | and stationeries etc.                                                                                                                                                      | Kirti Mandir                   | 6000                | School children                        |
| 12 | 6 Aug                | Schoolbags, stationeries, water bottle, tiffin, etc.                                                                                                                       | Shri Kripalu Dham (Adhik Mass) | 7500                | Students                               |
|    |                      | Schoolbags, stationeries, water bottle, tiffin,                                                                                                                            |                                |                     |                                        |
| 13 | 9 Aug                | etc.                                                                                                                                                                       | JKPE Institution               | All Students        | Students                               |
| 14 | 20 Aug               | Food items                                                                                                                                                                 | Shri Kripalu Dham              | 1800                | Villagers                              |
|    |                      | Blanket, jacket, sweater, steel plate, sweets,                                                                                                                             |                                |                     |                                        |
| 15 | 6 Nov                | etc.                                                                                                                                                                       | Shri Kripalu Dham              | 1600                | Villagers                              |
| 16 | 19 Nov               | Winter jackets, blankets and socks                                                                                                                                         | Shri Kripalu Dham              | 7200                | School children                        |
| 17 | 22 Nov               | Winter jackets, blankets and socks                                                                                                                                         | JKPE Institution               | All students        | JKPE students                          |
| 18 | 23 Nov               | Blanket, mosquito net, clothing, knife set, steel container and plastic stool. Men received a pant and shirt whilst women each received a saree as well as other items.    | Shri Kripalu Dham              | 10000               | Villagers                              |
| 19 | 4 Dec                | One bag filled with clothing (dhorti/kurta), towel, patka, bath soap, detergent soap, bedshhet, packing bag, sling bag, warm blanket, jacket dolu, thali, warm shawl, etc. | Prem Mandir                    | 5000                | Baj residents/sadhus                   |
|    |                      | Dhoti, blouse, petticoat, stole, towel, shawl, warm blanket, soap, thali, kitchen necessities,                                                                             |                                |                     |                                        |
| 20 | 5 Dec                | food packet                                                                                                                                                                | Prem Mandir                    | 4000                | Widows, Braj residents                 |
| 21 | 6 Dec                | Warm jacket, warm blanket, socks, etc.                                                                                                                                     | Prem Mandir                    | 5000                | School Children                        |
| 22 | 7 Dec                | One bag filled with clothing (dhorti/kurta), towel, patka, bath soap, detergent soap, bedshhet, packing bag, sling bag, warm blanket, jacket dolu, thali, warm shawl, etc. | Kirti Mandir                   | 3000                | Braj residents/sadhus                  |
|    | . 300                | Dhoti, blouse, petticoat, stole, towel, shawl, warm blanket, soap, thali, kitchen necessities,                                                                             |                                | 2300                |                                        |
| 23 | 8 Dec                | food packet                                                                                                                                                                | Kirti Mandir                   | 2000                | Widows/Braj Residents                  |
| 24 | 11 Dec               | Warm jacket, warm blanket, socks, etc.                                                                                                                                     | Kirti Mandir                   | 6000                | School Children                        |
| 25 | 21 Dec               | Winter necessities                                                                                                                                                         | Shri Kripalu Dham              | 120                 | Physically challenged (incl the blind) |