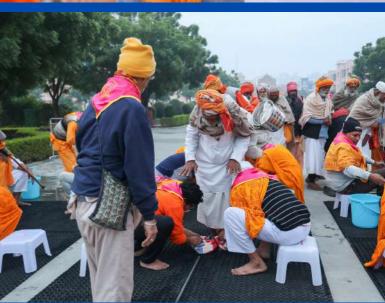

In 2023, Jagadguru Kripalu Parishat's charitable hospitals treated over 538,000 patients, the JKP Education Institute received the prestigious Excellence Award from Jagran Group, and students excelled in Government Board exams. Additionally, 105,000+ individuals received essential summer and winter items, including school bags, stationery, warm jackets, blankets and more. These individuals confront life's challenging situations, and Jagadguru Kripalu Parishat endeavors to assist as many as possible in alleviating the hardships they endure.