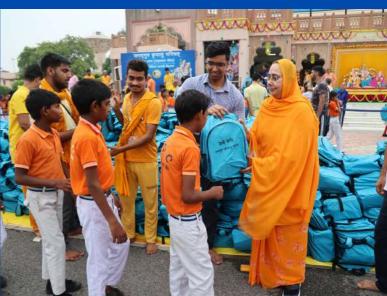

In 2023, Jagadguru Kripalu Parishat's charitable hospitals treated over 538,000 patients, the JKP Education Institute received the prestigious Excellence Award from Jagran Group, and students excelled in Government Board exams. Additionally, 105,000+ individuals received essential summer and winter items, including school bags, stationery, warm jackets, blankets and more. These individuals confront life's challenging situations, and Jagadguru Kripalu Parishat endeavors to assist as many as possible in alleviating the hardships they endure.

#### 2023 General Distributions

| No | Date of Distribution | Items Given                                                                                                                                                                | Venue                          | Number of<br>people | Given to:                              |
|----|----------------------|----------------------------------------------------------------------------------------------------------------------------------------------------------------------------|--------------------------------|---------------------|----------------------------------------|
| 1  | 5 Mar                | Umbrella, mug, mini stool and more                                                                                                                                         | Shri Kripalu Dham              | 5500                | School children                        |
| 2  | 12 Mar               | Bedsheet, a mug, umbrella, stool                                                                                                                                           | Shri Kripalu Dham              | 3000                | School children                        |
| 3  | 27 Mar               | Bedsheet, a mug, umbrella, stool                                                                                                                                           | Prem Mandir                    | 5000                | School children                        |
| 4  | 28 Mar               | Bedsheet, a mug, umbrella, stool                                                                                                                                           | Kirti Mandir                   | 6000                | School children                        |
|    |                      | Pillow (with pillow case), bedsheet, sleeping                                                                                                                              |                                |                     |                                        |
| 5  | 6 Apr                | mat, stainless steel saucepan etc.                                                                                                                                         | Shri Kripalu Dham              | 9000                | Villagers                              |
|    |                      | Schoolbag, warm blanket, water bottle, lunch                                                                                                                               | Radha Kunj,                    |                     |                                        |
| 6  | 29 Apr               | box, stationeries                                                                                                                                                          | Mussoorie                      | 1500                | School children                        |
| 7  | 4 Jul                | Tubs, tshirt and other items                                                                                                                                               | Shri Kripalu Dham              | 1750                | Villagers                              |
|    |                      |                                                                                                                                                                            | Prem Mandir & Kirti            |                     |                                        |
| 8  | 5 Jul                | Tubs                                                                                                                                                                       | Mandir                         | 1200                | Villagers                              |
| 9  | 20 July              | Feed 3 meals daily to 900 people affected by floods                                                                                                                        | Vrindavan Shelters             | 900                 | Flood victims                          |
|    |                      | School bags, plate, water bottle, notebooks                                                                                                                                | Timuatum Grioreis              |                     | 11000 11011110                         |
| 10 | 24 Jul               | and stationeries etc.                                                                                                                                                      | Prem Mandir                    | 5000                | School children                        |
|    |                      | School bags, plate, water bottle, notebooks                                                                                                                                |                                |                     |                                        |
| 11 | 25 Jul               | and stationeries etc.                                                                                                                                                      | Kirti Mandir                   | 6000                | School children                        |
| 12 | 6 Aug                | Schoolbags, stationeries, water bottle, tiffin, etc.                                                                                                                       | Shri Kripalu Dham (Adhik Mass) | 7500                | Students                               |
|    |                      | Schoolbags, stationeries, water bottle, tiffin,                                                                                                                            |                                |                     |                                        |
| 13 | 9 Aug                | etc.                                                                                                                                                                       | JKPE Institution               | All Students        | Students                               |
| 14 | 20 Aug               | Food items                                                                                                                                                                 | Shri Kripalu Dham              | 1800                | Villagers                              |
|    |                      | Blanket, jacket, sweater, steel plate, sweets,                                                                                                                             |                                |                     |                                        |
| 15 | 6 Nov                | etc.                                                                                                                                                                       | Shri Kripalu Dham              | 1600                | Villagers                              |
| 16 | 19 Nov               | Winter jackets, blankets and socks                                                                                                                                         | Shri Kripalu Dham              | 7200                | School children                        |
| 17 | 22 Nov               | Winter jackets, blankets and socks                                                                                                                                         | JKPE Institution               | All students        | JKPE students                          |
| 18 | 23 Nov               | Blanket, mosquito net, clothing, knife set, steel container and plastic stool. Men received a pant and shirt whilst women each received a saree as well as other items.    | Shri Kripalu Dham              | 10000               | Villagers                              |
| 19 | 4 Dec                | One bag filled with clothing (dhorti/kurta), towel, patka, bath soap, detergent soap, bedshhet, packing bag, sling bag, warm blanket, jacket dolu, thali, warm shawl, etc. | Prem Mandir                    | 5000                | Baj residents/sadhus                   |
|    |                      | Dhoti, blouse, petticoat, stole, towel, shawl, warm blanket, soap, thali, kitchen necessities,                                                                             |                                |                     |                                        |
| 20 | 5 Dec                | food packet                                                                                                                                                                | Prem Mandir                    | 4000                | Widows, Braj residents                 |
| 21 | 6 Dec                | Warm jacket, warm blanket, socks, etc.                                                                                                                                     | Prem Mandir                    | 5000                | School Children                        |
| 22 | 7 Dec                | One bag filled with clothing (dhorti/kurta), towel, patka, bath soap, detergent soap, bedshhet, packing bag, sling bag, warm blanket, jacket dolu, thali, warm shawl, etc. | Kirti Mandir                   | 3000                | Braj residents/sadhus                  |
|    | . 300                | Dhoti, blouse, petticoat, stole, towel, shawl, warm blanket, soap, thali, kitchen necessities,                                                                             |                                | 2300                |                                        |
| 23 | 8 Dec                | food packet                                                                                                                                                                | Kirti Mandir                   | 2000                | Widows/Braj Residents                  |
| 24 | 11 Dec               | Warm jacket, warm blanket, socks, etc.                                                                                                                                     | Kirti Mandir                   | 6000                | School Children                        |
| 25 | 21 Dec               | Winter necessities                                                                                                                                                         | Shri Kripalu Dham              | 120                 | Physically challenged (incl the blind) |