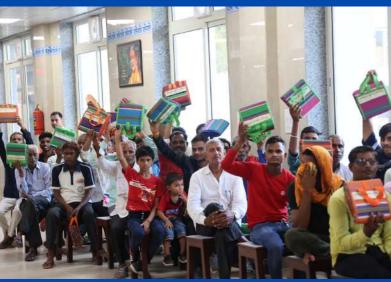

#### Jagadguru Kripalu Chikitsalaya, 20th Anniversary Highlights

Jagadguru Kripalu Chikitsalaya, Mangarh, Pratapgarh, celebrated its 20th Anniversary on November 5th, 2023. As part of the commemoration, a series of community activities were meticulously organized.

The activities commenced with a Skin Camp held from October 25th to October 26th. Following this, a special Eye Surgery Camp took place from November 2nd to November 4th. On November 5th, the entire JKC Mangarh team gathered at Bhakti Dham to mark this significant milestone. Subsequently, a Dental Camp was conducted at JKPE campus, for over 2000 students, on November 9th and 10th, followed by a Yoga Camp from November 16th to November 18th.

Throughout this period, doctors also conducted regular Patient Education sessions, enlightening individuals about critical medical matters. These events not only extended the reach of JKC Mangarh's services to thousands more but also enhanced the well-being of thousands of those in need. To learn more, do watch the videos (links in the next page).