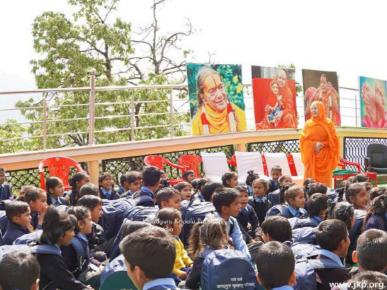

In 2023, Jagadguru Kripalu Parishat's charitable hospitals treated over 538,000 patients, the JKP Education Institute received the prestigious Excellence Award from Jagran Group, and students excelled in Government Board exams. Additionally, 105,000+ individuals received essential summer and winter items, including school bags, stationery, warm jackets, blankets and more. These individuals confront life's challenging situations, and Jagadguru Kripalu Parishat endeavors to assist as many as possible in alleviating the hardships they endure.