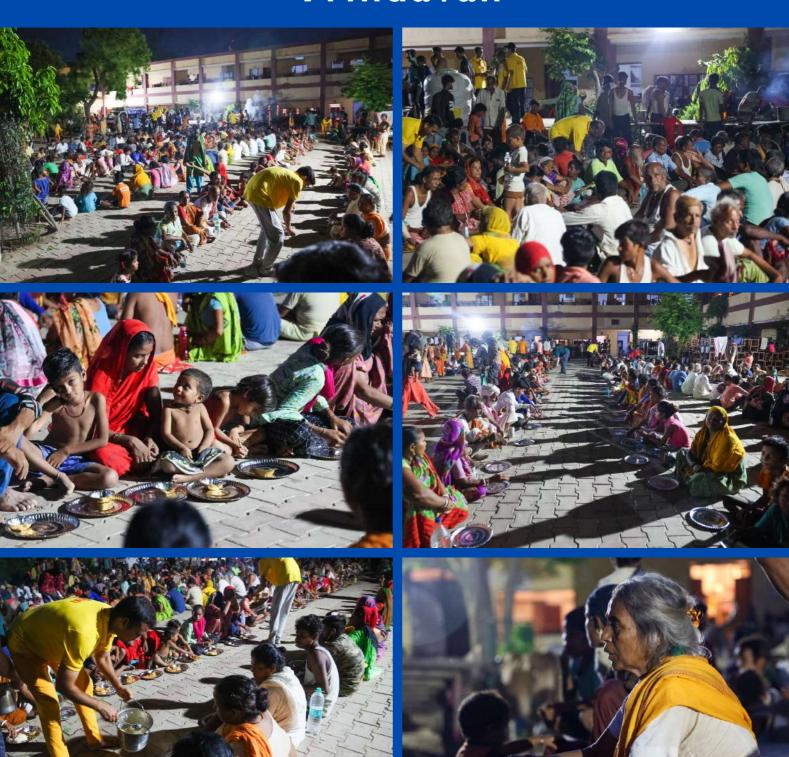

#### 2023 General Distributions

| No | Date of Distribution | Items Given                                                                                                                                                                | Venue                          | Number of<br>people | Given to:                              |
|----|----------------------|----------------------------------------------------------------------------------------------------------------------------------------------------------------------------|--------------------------------|---------------------|----------------------------------------|
| 1  | 5 Mar                | Umbrella, mug, mini stool and more                                                                                                                                         | Shri Kripalu Dham              | 5500                | School children                        |
| 2  | 12 Mar               | Bedsheet, a mug, umbrella, stool                                                                                                                                           | Shri Kripalu Dham              | 3000                | School children                        |
| 3  | 27 Mar               | Bedsheet, a mug, umbrella, stool                                                                                                                                           | Prem Mandir                    | 5000                | School children                        |
| 4  | 28 Mar               | Bedsheet, a mug, umbrella, stool                                                                                                                                           | Kirti Mandir                   | 6000                | School children                        |
|    |                      | Pillow (with pillow case), bedsheet, sleeping                                                                                                                              |                                |                     |                                        |
| 5  | 6 Apr                | mat, stainless steel saucepan etc.                                                                                                                                         | Shri Kripalu Dham              | 9000                | Villagers                              |
|    |                      | Schoolbag, warm blanket, water bottle, lunch                                                                                                                               | Radha Kunj,                    |                     |                                        |
| 6  | 29 Apr               | box, stationeries                                                                                                                                                          | Mussoorie                      | 1500                | School children                        |
| 7  | 4 Jul                | Tubs, tshirt and other items                                                                                                                                               | Shri Kripalu Dham              | 1750                | Villagers                              |
|    |                      |                                                                                                                                                                            | Prem Mandir & Kirti            |                     |                                        |
| 8  | 5 Jul                | Tubs                                                                                                                                                                       | Mandir                         | 1200                | Villagers                              |
| 9  | 20 July              | Feed 3 meals daily to 900 people affected by floods                                                                                                                        | Vrindavan Shelters             | 900                 | Flood victims                          |
|    |                      | School bags, plate, water bottle, notebooks                                                                                                                                | Timuatum Grioreis              |                     | 11000 11011110                         |
| 10 | 24 Jul               | and stationeries etc.                                                                                                                                                      | Prem Mandir                    | 5000                | School children                        |
|    |                      | School bags, plate, water bottle, notebooks                                                                                                                                |                                |                     |                                        |
| 11 | 25 Jul               | and stationeries etc.                                                                                                                                                      | Kirti Mandir                   | 6000                | School children                        |
| 12 | 6 Aug                | Schoolbags, stationeries, water bottle, tiffin, etc.                                                                                                                       | Shri Kripalu Dham (Adhik Mass) | 7500                | Students                               |
|    |                      | Schoolbags, stationeries, water bottle, tiffin,                                                                                                                            |                                |                     |                                        |
| 13 | 9 Aug                | etc.                                                                                                                                                                       | JKPE Institution               | All Students        | Students                               |
| 14 | 20 Aug               | Food items                                                                                                                                                                 | Shri Kripalu Dham              | 1800                | Villagers                              |
|    |                      | Blanket, jacket, sweater, steel plate, sweets,                                                                                                                             |                                |                     |                                        |
| 15 | 6 Nov                | etc.                                                                                                                                                                       | Shri Kripalu Dham              | 1600                | Villagers                              |
| 16 | 19 Nov               | Winter jackets, blankets and socks                                                                                                                                         | Shri Kripalu Dham              | 7200                | School children                        |
| 17 | 22 Nov               | Winter jackets, blankets and socks                                                                                                                                         | JKPE Institution               | All students        | JKPE students                          |
| 18 | 23 Nov               | Blanket, mosquito net, clothing, knife set, steel container and plastic stool. Men received a pant and shirt whilst women each received a saree as well as other items.    | Shri Kripalu Dham              | 10000               | Villagers                              |
| 19 | 4 Dec                | One bag filled with clothing (dhorti/kurta), towel, patka, bath soap, detergent soap, bedshhet, packing bag, sling bag, warm blanket, jacket dolu, thali, warm shawl, etc. | Prem Mandir                    | 5000                | Baj residents/sadhus                   |
|    |                      | Dhoti, blouse, petticoat, stole, towel, shawl, warm blanket, soap, thali, kitchen necessities,                                                                             |                                |                     |                                        |
| 20 | 5 Dec                | food packet                                                                                                                                                                | Prem Mandir                    | 4000                | Widows, Braj residents                 |
| 21 | 6 Dec                | Warm jacket, warm blanket, socks, etc.                                                                                                                                     | Prem Mandir                    | 5000                | School Children                        |
| 22 | 7 Dec                | One bag filled with clothing (dhorti/kurta), towel, patka, bath soap, detergent soap, bedshhet, packing bag, sling bag, warm blanket, jacket dolu, thali, warm shawl, etc. | Kirti Mandir                   | 3000                | Braj residents/sadhus                  |
|    | . 300                | Dhoti, blouse, petticoat, stole, towel, shawl, warm blanket, soap, thali, kitchen necessities,                                                                             |                                | 2300                |                                        |
| 23 | 8 Dec                | food packet                                                                                                                                                                | Kirti Mandir                   | 2000                | Widows/Braj Residents                  |
| 24 | 11 Dec               | Warm jacket, warm blanket, socks, etc.                                                                                                                                     | Kirti Mandir                   | 6000                | School Children                        |
| 25 | 21 Dec               | Winter necessities                                                                                                                                                         | Shri Kripalu Dham              | 120                 | Physically challenged (incl the blind) |