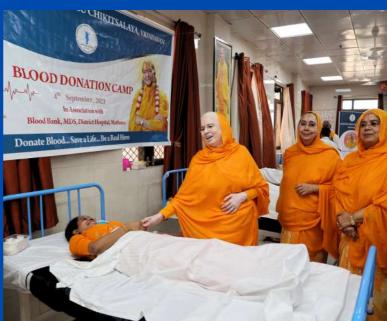

You too, can support the charitable services of Jagadguru Kripalu Parishat. Do visit <a href="https://www.jkp.org.in/philanthropy">www.jkp.org.in/philanthropy</a> to learn more.

Stay connected via our WhatsApp channel at <a href="www.jkp.org.in/jkpwhatsapp">www.jkp.org.in/jkpwhatsapp</a> for all NEWS and UPDATES from Jagadguru Kripalu Parishat.