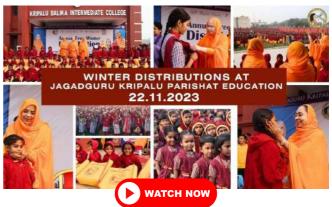

#### 2023 General Distributions

| No | Date of Distribution | Items Given                                                                                                                                                                | Venue                          | Number of<br>people | Given to:                              |
|----|----------------------|----------------------------------------------------------------------------------------------------------------------------------------------------------------------------|--------------------------------|---------------------|----------------------------------------|
| 1  | 5 Mar                | Umbrella, mug, mini stool and more                                                                                                                                         | Shri Kripalu Dham              | 5500                | School children                        |
| 2  | 12 Mar               | Bedsheet, a mug, umbrella, stool                                                                                                                                           | Shri Kripalu Dham              | 3000                | School children                        |
| 3  | 27 Mar               | Bedsheet, a mug, umbrella, stool                                                                                                                                           | Prem Mandir                    | 5000                | School children                        |
| 4  | 28 Mar               | Bedsheet, a mug, umbrella, stool                                                                                                                                           | Kirti Mandir                   | 6000                | School children                        |
|    |                      | Pillow (with pillow case), bedsheet, sleeping                                                                                                                              |                                |                     |                                        |
| 5  | 6 Apr                | mat, stainless steel saucepan etc.                                                                                                                                         | Shri Kripalu Dham              | 9000                | Villagers                              |
|    |                      | Schoolbag, warm blanket, water bottle, lunch                                                                                                                               | Radha Kunj,                    |                     |                                        |
| 6  | 29 Apr               | box, stationeries                                                                                                                                                          | Mussoorie                      | 1500                | School children                        |
| 7  | 4 Jul                | Tubs, tshirt and other items                                                                                                                                               | Shri Kripalu Dham              | 1750                | Villagers                              |
|    |                      |                                                                                                                                                                            | Prem Mandir & Kirti            |                     |                                        |
| 8  | 5 Jul                | Tubs                                                                                                                                                                       | Mandir                         | 1200                | Villagers                              |
| 9  | 20 July              | Feed 3 meals daily to 900 people affected by floods                                                                                                                        | Vrindavan Shelters             | 900                 | Flood victims                          |
|    |                      | School bags, plate, water bottle, notebooks                                                                                                                                | Timuatum Grioreis              |                     | 11000 11011110                         |
| 10 | 24 Jul               | and stationeries etc.                                                                                                                                                      | Prem Mandir                    | 5000                | School children                        |
|    |                      | School bags, plate, water bottle, notebooks                                                                                                                                |                                |                     |                                        |
| 11 | 25 Jul               | and stationeries etc.                                                                                                                                                      | Kirti Mandir                   | 6000                | School children                        |
| 12 | 6 Aug                | Schoolbags, stationeries, water bottle, tiffin, etc.                                                                                                                       | Shri Kripalu Dham (Adhik Mass) | 7500                | Students                               |
|    |                      | Schoolbags, stationeries, water bottle, tiffin,                                                                                                                            |                                |                     |                                        |
| 13 | 9 Aug                | etc.                                                                                                                                                                       | JKPE Institution               | All Students        | Students                               |
| 14 | 20 Aug               | Food items                                                                                                                                                                 | Shri Kripalu Dham              | 1800                | Villagers                              |
|    |                      | Blanket, jacket, sweater, steel plate, sweets,                                                                                                                             |                                |                     |                                        |
| 15 | 6 Nov                | etc.                                                                                                                                                                       | Shri Kripalu Dham              | 1600                | Villagers                              |
| 16 | 19 Nov               | Winter jackets, blankets and socks                                                                                                                                         | Shri Kripalu Dham              | 7200                | School children                        |
| 17 | 22 Nov               | Winter jackets, blankets and socks                                                                                                                                         | JKPE Institution               | All students        | JKPE students                          |
| 18 | 23 Nov               | Blanket, mosquito net, clothing, knife set, steel container and plastic stool. Men received a pant and shirt whilst women each received a saree as well as other items.    | Shri Kripalu Dham              | 10000               | Villagers                              |
| 19 | 4 Dec                | One bag filled with clothing (dhorti/kurta), towel, patka, bath soap, detergent soap, bedshhet, packing bag, sling bag, warm blanket, jacket dolu, thali, warm shawl, etc. | Prem Mandir                    | 5000                | Baj residents/sadhus                   |
|    |                      | Dhoti, blouse, petticoat, stole, towel, shawl, warm blanket, soap, thali, kitchen necessities,                                                                             |                                |                     |                                        |
| 20 | 5 Dec                | food packet                                                                                                                                                                | Prem Mandir                    | 4000                | Widows, Braj residents                 |
| 21 | 6 Dec                | Warm jacket, warm blanket, socks, etc.                                                                                                                                     | Prem Mandir                    | 5000                | School Children                        |
| 22 | 7 Dec                | One bag filled with clothing (dhorti/kurta), towel, patka, bath soap, detergent soap, bedshhet, packing bag, sling bag, warm blanket, jacket dolu, thali, warm shawl, etc. | Kirti Mandir                   | 3000                | Braj residents/sadhus                  |
|    | . 300                | Dhoti, blouse, petticoat, stole, towel, shawl, warm blanket, soap, thali, kitchen necessities,                                                                             |                                | 2300                |                                        |
| 23 | 8 Dec                | food packet                                                                                                                                                                | Kirti Mandir                   | 2000                | Widows/Braj Residents                  |
| 24 | 11 Dec               | Warm jacket, warm blanket, socks, etc.                                                                                                                                     | Kirti Mandir                   | 6000                | School Children                        |
| 25 | 21 Dec               | Winter necessities                                                                                                                                                         | Shri Kripalu Dham              | 120                 | Physically challenged (incl the blind) |