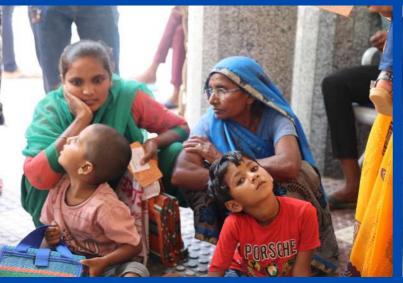

#### Jagadguru Kripalu Chikitsalaya, 20th Anniversary Highlights

Jagadguru Kripalu Chikitsalaya, Mangarh, Pratapgarh, celebrated its 20th Anniversary on November 5th, 2023. As part of the commemoration, a series of community activities were meticulously organized.

The activities commenced with a Skin Camp held from October 25th to October 26th. Following this, a special Eye Surgery Camp took place from November 2nd to November 4th. On November 5th, the entire JKC Mangarh team gathered at Bhakti Dham to mark this significant milestone. Subsequently, a Dental Camp was conducted at JKPE campus, for over 2000 students, on November 9th and 10th, followed by a Yoga Camp from November 16th to November 18th.

Throughout this period, doctors also conducted regular Patient Education sessions, enlightening individuals about critical medical matters. These events not only extended the reach of JKC Mangarh's services to thousands more but also enhanced the well-being of thousands of those in need. To learn more, do watch the videos (links in the next page).