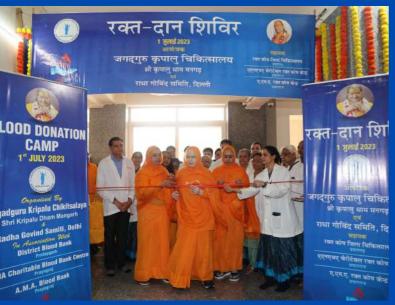

#### Jagadguru Kripalu Chikitsalaya, 20th Anniversary Highlights

Jagadguru Kripalu Chikitsalaya, Mangarh, Pratapgarh, celebrated its 20th Anniversary on November 5th, 2023. As part of the commemoration, a series of community activities were meticulously organized.

The activities commenced with a Skin Camp held from October 25th to October 26th. Following this, a special Eye Surgery Camp took place from November 2nd to November 4th. On November 5th, the entire JKC Mangarh team gathered at Bhakti Dham to mark this significant milestone. Subsequently, a Dental Camp was conducted at JKPE campus, for over 2000 students, on November 9th and 10th, followed by a Yoga Camp from November 16th to November 18th.