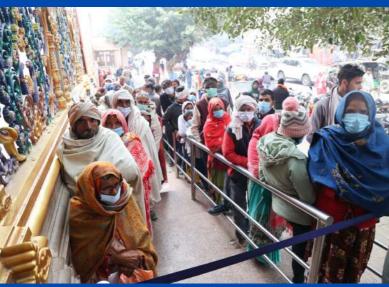

#### 2023 General Distributions

| No | Date of Distribution | Items Given                                                                                                                                                                | Venue                          | Number of<br>people | Given to:                              |
|----|----------------------|----------------------------------------------------------------------------------------------------------------------------------------------------------------------------|--------------------------------|---------------------|----------------------------------------|
| 1  | 5 Mar                | Umbrella, mug, mini stool and more                                                                                                                                         | Shri Kripalu Dham              | 5500                | School children                        |
| 2  | 12 Mar               | Bedsheet, a mug, umbrella, stool                                                                                                                                           | Shri Kripalu Dham              | 3000                | School children                        |
| 3  | 27 Mar               | Bedsheet, a mug, umbrella, stool                                                                                                                                           | Prem Mandir                    | 5000                | School children                        |
| 4  | 28 Mar               | Bedsheet, a mug, umbrella, stool                                                                                                                                           | Kirti Mandir                   | 6000                | School children                        |
|    |                      | Pillow (with pillow case), bedsheet, sleeping                                                                                                                              |                                |                     |                                        |
| 5  | 6 Apr                | mat, stainless steel saucepan etc.                                                                                                                                         | Shri Kripalu Dham              | 9000                | Villagers                              |
|    |                      | Schoolbag, warm blanket, water bottle, lunch                                                                                                                               | Radha Kunj,                    |                     |                                        |
| 6  | 29 Apr               | box, stationeries                                                                                                                                                          | Mussoorie                      | 1500                | School children                        |
| 7  | 4 Jul                | Tubs, tshirt and other items                                                                                                                                               | Shri Kripalu Dham              | 1750                | Villagers                              |
|    |                      |                                                                                                                                                                            | Prem Mandir & Kirti            |                     |                                        |
| 8  | 5 Jul                | Tubs                                                                                                                                                                       | Mandir                         | 1200                | Villagers                              |
| 9  | 20 July              | Feed 3 meals daily to 900 people affected by floods                                                                                                                        | Vrindavan Shelters             | 900                 | Flood victims                          |
|    |                      | School bags, plate, water bottle, notebooks                                                                                                                                | Timuatum Grioreis              |                     | 11000 11011110                         |
| 10 | 24 Jul               | and stationeries etc.                                                                                                                                                      | Prem Mandir                    | 5000                | School children                        |
|    |                      | School bags, plate, water bottle, notebooks                                                                                                                                |                                |                     |                                        |
| 11 | 25 Jul               | and stationeries etc.                                                                                                                                                      | Kirti Mandir                   | 6000                | School children                        |
| 12 | 6 Aug                | Schoolbags, stationeries, water bottle, tiffin, etc.                                                                                                                       | Shri Kripalu Dham (Adhik Mass) | 7500                | Students                               |
|    |                      | Schoolbags, stationeries, water bottle, tiffin,                                                                                                                            |                                |                     |                                        |
| 13 | 9 Aug                | etc.                                                                                                                                                                       | JKPE Institution               | All Students        | Students                               |
| 14 | 20 Aug               | Food items                                                                                                                                                                 | Shri Kripalu Dham              | 1800                | Villagers                              |
|    |                      | Blanket, jacket, sweater, steel plate, sweets,                                                                                                                             |                                |                     |                                        |
| 15 | 6 Nov                | etc.                                                                                                                                                                       | Shri Kripalu Dham              | 1600                | Villagers                              |
| 16 | 19 Nov               | Winter jackets, blankets and socks                                                                                                                                         | Shri Kripalu Dham              | 7200                | School children                        |
| 17 | 22 Nov               | Winter jackets, blankets and socks                                                                                                                                         | JKPE Institution               | All students        | JKPE students                          |
| 18 | 23 Nov               | Blanket, mosquito net, clothing, knife set, steel container and plastic stool. Men received a pant and shirt whilst women each received a saree as well as other items.    | Shri Kripalu Dham              | 10000               | Villagers                              |
| 19 | 4 Dec                | One bag filled with clothing (dhorti/kurta), towel, patka, bath soap, detergent soap, bedshhet, packing bag, sling bag, warm blanket, jacket dolu, thali, warm shawl, etc. | Prem Mandir                    | 5000                | Baj residents/sadhus                   |
|    |                      | Dhoti, blouse, petticoat, stole, towel, shawl, warm blanket, soap, thali, kitchen necessities,                                                                             |                                |                     |                                        |
| 20 | 5 Dec                | food packet                                                                                                                                                                | Prem Mandir                    | 4000                | Widows, Braj residents                 |
| 21 | 6 Dec                | Warm jacket, warm blanket, socks, etc.                                                                                                                                     | Prem Mandir                    | 5000                | School Children                        |
| 22 | 7 Dec                | One bag filled with clothing (dhorti/kurta), towel, patka, bath soap, detergent soap, bedshhet, packing bag, sling bag, warm blanket, jacket dolu, thali, warm shawl, etc. | Kirti Mandir                   | 3000                | Braj residents/sadhus                  |
|    | . 300                | Dhoti, blouse, petticoat, stole, towel, shawl, warm blanket, soap, thali, kitchen necessities,                                                                             |                                | 2300                |                                        |
| 23 | 8 Dec                | food packet                                                                                                                                                                | Kirti Mandir                   | 2000                | Widows/Braj Residents                  |
| 24 | 11 Dec               | Warm jacket, warm blanket, socks, etc.                                                                                                                                     | Kirti Mandir                   | 6000                | School Children                        |
| 25 | 21 Dec               | Winter necessities                                                                                                                                                         | Shri Kripalu Dham              | 120                 | Physically challenged (incl the blind) |