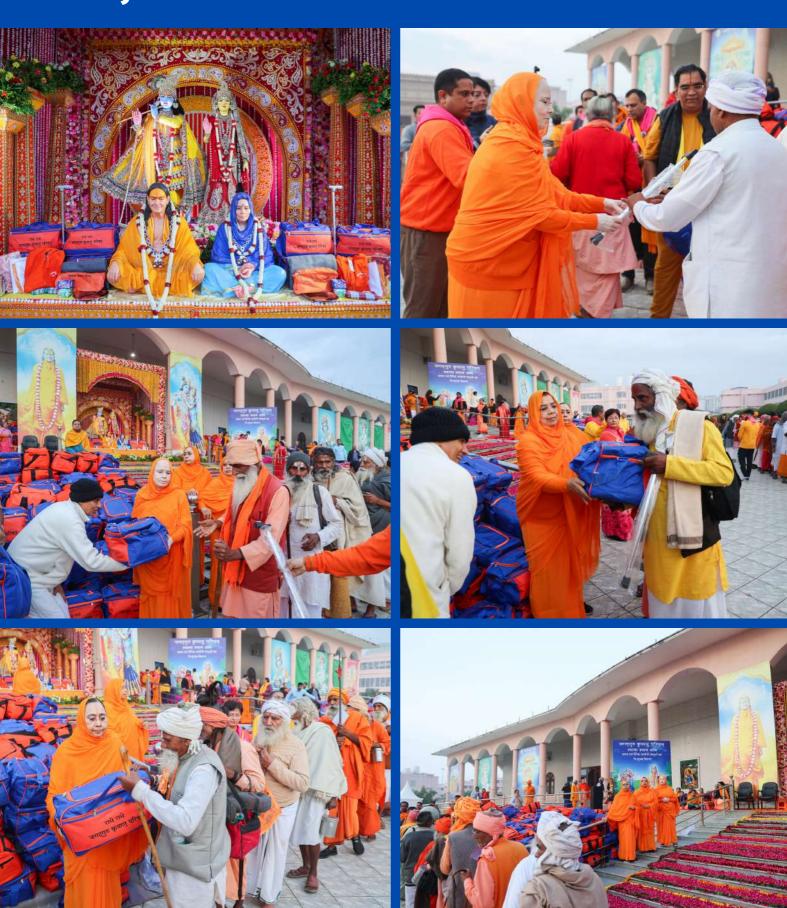

#### 2023 General Distributions

| No | Date of Distribution | Items Given                                                                                                                                                                | Venue                          | Number of<br>people | Given to:                              |
|----|----------------------|----------------------------------------------------------------------------------------------------------------------------------------------------------------------------|--------------------------------|---------------------|----------------------------------------|
| 1  | 5 Mar                | Umbrella, mug, mini stool and more                                                                                                                                         | Shri Kripalu Dham              | 5500                | School children                        |
| 2  | 12 Mar               | Bedsheet, a mug, umbrella, stool                                                                                                                                           | Shri Kripalu Dham              | 3000                | School children                        |
| 3  | 27 Mar               | Bedsheet, a mug, umbrella, stool                                                                                                                                           | Prem Mandir                    | 5000                | School children                        |
| 4  | 28 Mar               | Bedsheet, a mug, umbrella, stool                                                                                                                                           | Kirti Mandir                   | 6000                | School children                        |
|    |                      | Pillow (with pillow case), bedsheet, sleeping                                                                                                                              |                                |                     |                                        |
| 5  | 6 Apr                | mat, stainless steel saucepan etc.                                                                                                                                         | Shri Kripalu Dham              | 9000                | Villagers                              |
|    |                      | Schoolbag, warm blanket, water bottle, lunch                                                                                                                               | Radha Kunj,                    |                     |                                        |
| 6  | 29 Apr               | box, stationeries                                                                                                                                                          | Mussoorie                      | 1500                | School children                        |
| 7  | 4 Jul                | Tubs, tshirt and other items                                                                                                                                               | Shri Kripalu Dham              | 1750                | Villagers                              |
|    |                      |                                                                                                                                                                            | Prem Mandir & Kirti            |                     |                                        |
| 8  | 5 Jul                | Tubs                                                                                                                                                                       | Mandir                         | 1200                | Villagers                              |
| 9  | 20 July              | Feed 3 meals daily to 900 people affected by floods                                                                                                                        | Vrindavan Shelters             | 900                 | Flood victims                          |
|    |                      | School bags, plate, water bottle, notebooks                                                                                                                                | Timuatum Grioreis              |                     | 11000 11011110                         |
| 10 | 24 Jul               | and stationeries etc.                                                                                                                                                      | Prem Mandir                    | 5000                | School children                        |
|    |                      | School bags, plate, water bottle, notebooks                                                                                                                                |                                |                     |                                        |
| 11 | 25 Jul               | and stationeries etc.                                                                                                                                                      | Kirti Mandir                   | 6000                | School children                        |
| 12 | 6 Aug                | Schoolbags, stationeries, water bottle, tiffin, etc.                                                                                                                       | Shri Kripalu Dham (Adhik Mass) | 7500                | Students                               |
|    |                      | Schoolbags, stationeries, water bottle, tiffin,                                                                                                                            |                                |                     |                                        |
| 13 | 9 Aug                | etc.                                                                                                                                                                       | JKPE Institution               | All Students        | Students                               |
| 14 | 20 Aug               | Food items                                                                                                                                                                 | Shri Kripalu Dham              | 1800                | Villagers                              |
|    |                      | Blanket, jacket, sweater, steel plate, sweets,                                                                                                                             |                                |                     |                                        |
| 15 | 6 Nov                | etc.                                                                                                                                                                       | Shri Kripalu Dham              | 1600                | Villagers                              |
| 16 | 19 Nov               | Winter jackets, blankets and socks                                                                                                                                         | Shri Kripalu Dham              | 7200                | School children                        |
| 17 | 22 Nov               | Winter jackets, blankets and socks                                                                                                                                         | JKPE Institution               | All students        | JKPE students                          |
| 18 | 23 Nov               | Blanket, mosquito net, clothing, knife set, steel container and plastic stool. Men received a pant and shirt whilst women each received a saree as well as other items.    | Shri Kripalu Dham              | 10000               | Villagers                              |
| 19 | 4 Dec                | One bag filled with clothing (dhorti/kurta), towel, patka, bath soap, detergent soap, bedshhet, packing bag, sling bag, warm blanket, jacket dolu, thali, warm shawl, etc. | Prem Mandir                    | 5000                | Baj residents/sadhus                   |
|    |                      | Dhoti, blouse, petticoat, stole, towel, shawl, warm blanket, soap, thali, kitchen necessities,                                                                             |                                |                     |                                        |
| 20 | 5 Dec                | food packet                                                                                                                                                                | Prem Mandir                    | 4000                | Widows, Braj residents                 |
| 21 | 6 Dec                | Warm jacket, warm blanket, socks, etc.                                                                                                                                     | Prem Mandir                    | 5000                | School Children                        |
| 22 | 7 Dec                | One bag filled with clothing (dhorti/kurta), towel, patka, bath soap, detergent soap, bedshhet, packing bag, sling bag, warm blanket, jacket dolu, thali, warm shawl, etc. | Kirti Mandir                   | 3000                | Braj residents/sadhus                  |
|    | . 300                | Dhoti, blouse, petticoat, stole, towel, shawl, warm blanket, soap, thali, kitchen necessities,                                                                             |                                | 2300                |                                        |
| 23 | 8 Dec                | food packet                                                                                                                                                                | Kirti Mandir                   | 2000                | Widows/Braj Residents                  |
| 24 | 11 Dec               | Warm jacket, warm blanket, socks, etc.                                                                                                                                     | Kirti Mandir                   | 6000                | School Children                        |
| 25 | 21 Dec               | Winter necessities                                                                                                                                                         | Shri Kripalu Dham              | 120                 | Physically challenged (incl the blind) |