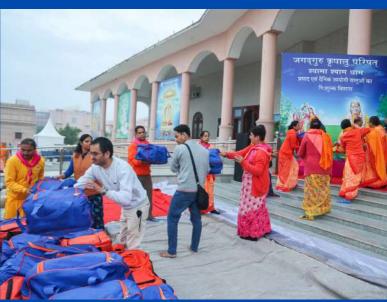

In 2023, Jagadguru Kripalu Parishat's charitable hospitals treated over 538,000 patients, the JKP Education Institute received the prestigious Excellence Award from Jagran Group, and students excelled in Government Board exams. Additionally, 105,000+ individuals received essential summer and winter items, including school bags, stationery, warm jackets, blankets and more. These individuals confront life's challenging situations, and Jagadguru Kripalu Parishat endeavors to assist as many as possible in alleviating the hardships they endure.

#### 2023 General Distributions

| No | Date of Distribution | Items Given                                                                                                                                                                | Venue                          | Number of<br>people | Given to:                              |
|----|----------------------|----------------------------------------------------------------------------------------------------------------------------------------------------------------------------|--------------------------------|---------------------|----------------------------------------|
| 1  | 5 Mar                | Umbrella, mug, mini stool and more                                                                                                                                         | Shri Kripalu Dham              | 5500                | School children                        |
| 2  | 12 Mar               | Bedsheet, a mug, umbrella, stool                                                                                                                                           | Shri Kripalu Dham              | 3000                | School children                        |
| 3  | 27 Mar               | Bedsheet, a mug, umbrella, stool                                                                                                                                           | Prem Mandir                    | 5000                | School children                        |
| 4  | 28 Mar               | Bedsheet, a mug, umbrella, stool                                                                                                                                           | Kirti Mandir                   | 6000                | School children                        |
|    |                      | Pillow (with pillow case), bedsheet, sleeping                                                                                                                              |                                |                     |                                        |
| 5  | 6 Apr                | mat, stainless steel saucepan etc.                                                                                                                                         | Shri Kripalu Dham              | 9000                | Villagers                              |
|    |                      | Schoolbag, warm blanket, water bottle, lunch                                                                                                                               | Radha Kunj,                    |                     |                                        |
| 6  | 29 Apr               | box, stationeries                                                                                                                                                          | Mussoorie                      | 1500                | School children                        |
| 7  | 4 Jul                | Tubs, tshirt and other items                                                                                                                                               | Shri Kripalu Dham              | 1750                | Villagers                              |
|    |                      |                                                                                                                                                                            | Prem Mandir & Kirti            |                     |                                        |
| 8  | 5 Jul                | Tubs                                                                                                                                                                       | Mandir                         | 1200                | Villagers                              |
| 9  | 20 July              | Feed 3 meals daily to 900 people affected by floods                                                                                                                        | Vrindavan Shelters             | 900                 | Flood victims                          |
|    |                      | School bags, plate, water bottle, notebooks                                                                                                                                | Timuatum Grioreis              |                     | 11000 11011110                         |
| 10 | 24 Jul               | and stationeries etc.                                                                                                                                                      | Prem Mandir                    | 5000                | School children                        |
|    |                      | School bags, plate, water bottle, notebooks                                                                                                                                |                                |                     |                                        |
| 11 | 25 Jul               | and stationeries etc.                                                                                                                                                      | Kirti Mandir                   | 6000                | School children                        |
| 12 | 6 Aug                | Schoolbags, stationeries, water bottle, tiffin, etc.                                                                                                                       | Shri Kripalu Dham (Adhik Mass) | 7500                | Students                               |
|    |                      | Schoolbags, stationeries, water bottle, tiffin,                                                                                                                            |                                |                     |                                        |
| 13 | 9 Aug                | etc.                                                                                                                                                                       | JKPE Institution               | All Students        | Students                               |
| 14 | 20 Aug               | Food items                                                                                                                                                                 | Shri Kripalu Dham              | 1800                | Villagers                              |
|    |                      | Blanket, jacket, sweater, steel plate, sweets,                                                                                                                             |                                |                     |                                        |
| 15 | 6 Nov                | etc.                                                                                                                                                                       | Shri Kripalu Dham              | 1600                | Villagers                              |
| 16 | 19 Nov               | Winter jackets, blankets and socks                                                                                                                                         | Shri Kripalu Dham              | 7200                | School children                        |
| 17 | 22 Nov               | Winter jackets, blankets and socks                                                                                                                                         | JKPE Institution               | All students        | JKPE students                          |
| 18 | 23 Nov               | Blanket, mosquito net, clothing, knife set, steel container and plastic stool. Men received a pant and shirt whilst women each received a saree as well as other items.    | Shri Kripalu Dham              | 10000               | Villagers                              |
| 19 | 4 Dec                | One bag filled with clothing (dhorti/kurta), towel, patka, bath soap, detergent soap, bedshhet, packing bag, sling bag, warm blanket, jacket dolu, thali, warm shawl, etc. | Prem Mandir                    | 5000                | Baj residents/sadhus                   |
|    |                      | Dhoti, blouse, petticoat, stole, towel, shawl, warm blanket, soap, thali, kitchen necessities,                                                                             |                                |                     |                                        |
| 20 | 5 Dec                | food packet                                                                                                                                                                | Prem Mandir                    | 4000                | Widows, Braj residents                 |
| 21 | 6 Dec                | Warm jacket, warm blanket, socks, etc.                                                                                                                                     | Prem Mandir                    | 5000                | School Children                        |
| 22 | 7 Dec                | One bag filled with clothing (dhorti/kurta), towel, patka, bath soap, detergent soap, bedshhet, packing bag, sling bag, warm blanket, jacket dolu, thali, warm shawl, etc. | Kirti Mandir                   | 3000                | Braj residents/sadhus                  |
|    | . 300                | Dhoti, blouse, petticoat, stole, towel, shawl, warm blanket, soap, thali, kitchen necessities,                                                                             |                                | 2300                |                                        |
| 23 | 8 Dec                | food packet                                                                                                                                                                | Kirti Mandir                   | 2000                | Widows/Braj Residents                  |
| 24 | 11 Dec               | Warm jacket, warm blanket, socks, etc.                                                                                                                                     | Kirti Mandir                   | 6000                | School Children                        |
| 25 | 21 Dec               | Winter necessities                                                                                                                                                         | Shri Kripalu Dham              | 120                 | Physically challenged (incl the blind) |