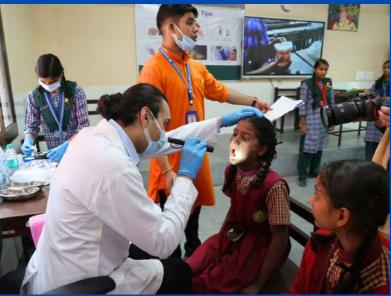

The activities commenced with a Skin Camp held from October 25th to October 26th. Following this, a special Eye Surgery Camp took place from November 2nd to November 4th. On November 5th, the entire JKC Mangarh team gathered at Bhakti Dham to mark this significant milestone. Subsequently, a Dental Camp was conducted at JKPE campus, for over 2000 students, on November 9th and 10th, followed by a Yoga Camp from November 16th to November 18th.