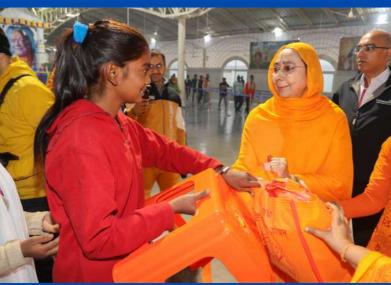

#### 2023 General Distributions

| No | Date of Distribution | Items Given                                                                                                                                                                | Venue                          | Number of<br>people | Given to:                              |
|----|----------------------|----------------------------------------------------------------------------------------------------------------------------------------------------------------------------|--------------------------------|---------------------|----------------------------------------|
| 1  | 5 Mar                | Umbrella, mug, mini stool and more                                                                                                                                         | Shri Kripalu Dham              | 5500                | School children                        |
| 2  | 12 Mar               | Bedsheet, a mug, umbrella, stool                                                                                                                                           | Shri Kripalu Dham              | 3000                | School children                        |
| 3  | 27 Mar               | Bedsheet, a mug, umbrella, stool                                                                                                                                           | Prem Mandir                    | 5000                | School children                        |
| 4  | 28 Mar               | Bedsheet, a mug, umbrella, stool                                                                                                                                           | Kirti Mandir                   | 6000                | School children                        |
|    |                      | Pillow (with pillow case), bedsheet, sleeping                                                                                                                              |                                |                     |                                        |
| 5  | 6 Apr                | mat, stainless steel saucepan etc.                                                                                                                                         | Shri Kripalu Dham              | 9000                | Villagers                              |
|    |                      | Schoolbag, warm blanket, water bottle, lunch                                                                                                                               | Radha Kunj,                    |                     |                                        |
| 6  | 29 Apr               | box, stationeries                                                                                                                                                          | Mussoorie                      | 1500                | School children                        |
| 7  | 4 Jul                | Tubs, tshirt and other items                                                                                                                                               | Shri Kripalu Dham              | 1750                | Villagers                              |
|    |                      |                                                                                                                                                                            | Prem Mandir & Kirti            |                     |                                        |
| 8  | 5 Jul                | Tubs                                                                                                                                                                       | Mandir                         | 1200                | Villagers                              |
| 9  | 20 July              | Feed 3 meals daily to 900 people affected by floods                                                                                                                        | Vrindavan Shelters             | 900                 | Flood victims                          |
|    |                      | School bags, plate, water bottle, notebooks                                                                                                                                | Timuatum Grioreis              |                     | 11000 11011110                         |
| 10 | 24 Jul               | and stationeries etc.                                                                                                                                                      | Prem Mandir                    | 5000                | School children                        |
|    |                      | School bags, plate, water bottle, notebooks                                                                                                                                |                                |                     |                                        |
| 11 | 25 Jul               | and stationeries etc.                                                                                                                                                      | Kirti Mandir                   | 6000                | School children                        |
| 12 | 6 Aug                | Schoolbags, stationeries, water bottle, tiffin, etc.                                                                                                                       | Shri Kripalu Dham (Adhik Mass) | 7500                | Students                               |
|    |                      | Schoolbags, stationeries, water bottle, tiffin,                                                                                                                            |                                |                     |                                        |
| 13 | 9 Aug                | etc.                                                                                                                                                                       | JKPE Institution               | All Students        | Students                               |
| 14 | 20 Aug               | Food items                                                                                                                                                                 | Shri Kripalu Dham              | 1800                | Villagers                              |
|    |                      | Blanket, jacket, sweater, steel plate, sweets,                                                                                                                             |                                |                     |                                        |
| 15 | 6 Nov                | etc.                                                                                                                                                                       | Shri Kripalu Dham              | 1600                | Villagers                              |
| 16 | 19 Nov               | Winter jackets, blankets and socks                                                                                                                                         | Shri Kripalu Dham              | 7200                | School children                        |
| 17 | 22 Nov               | Winter jackets, blankets and socks                                                                                                                                         | JKPE Institution               | All students        | JKPE students                          |
| 18 | 23 Nov               | Blanket, mosquito net, clothing, knife set, steel container and plastic stool. Men received a pant and shirt whilst women each received a saree as well as other items.    | Shri Kripalu Dham              | 10000               | Villagers                              |
| 19 | 4 Dec                | One bag filled with clothing (dhorti/kurta), towel, patka, bath soap, detergent soap, bedshhet, packing bag, sling bag, warm blanket, jacket dolu, thali, warm shawl, etc. | Prem Mandir                    | 5000                | Baj residents/sadhus                   |
|    |                      | Dhoti, blouse, petticoat, stole, towel, shawl, warm blanket, soap, thali, kitchen necessities,                                                                             |                                |                     |                                        |
| 20 | 5 Dec                | food packet                                                                                                                                                                | Prem Mandir                    | 4000                | Widows, Braj residents                 |
| 21 | 6 Dec                | Warm jacket, warm blanket, socks, etc.                                                                                                                                     | Prem Mandir                    | 5000                | School Children                        |
| 22 | 7 Dec                | One bag filled with clothing (dhorti/kurta), towel, patka, bath soap, detergent soap, bedshhet, packing bag, sling bag, warm blanket, jacket dolu, thali, warm shawl, etc. | Kirti Mandir                   | 3000                | Braj residents/sadhus                  |
|    | . 300                | Dhoti, blouse, petticoat, stole, towel, shawl, warm blanket, soap, thali, kitchen necessities,                                                                             |                                | 2300                |                                        |
| 23 | 8 Dec                | food packet                                                                                                                                                                | Kirti Mandir                   | 2000                | Widows/Braj Residents                  |
| 24 | 11 Dec               | Warm jacket, warm blanket, socks, etc.                                                                                                                                     | Kirti Mandir                   | 6000                | School Children                        |
| 25 | 21 Dec               | Winter necessities                                                                                                                                                         | Shri Kripalu Dham              | 120                 | Physically challenged (incl the blind) |