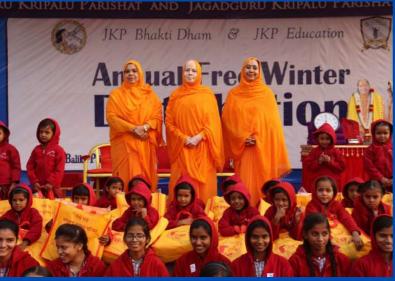

In 2023, Jagadguru Kripalu Parishat's charitable hospitals treated over 538,000 patients, the JKP Education Institute received the prestigious Excellence Award from Jagran Group, and students excelled in Government Board exams. Additionally, 105,000+ individuals received essential summer and winter items, including school bags, stationery, warm jackets, blankets and more. These individuals confront life's challenging situations, and Jagadguru Kripalu Parishat endeavors to assist as many as possible in alleviating the hardships they endure.

#### 2023 General Distributions

| No | Date of Distribution | Items Given                                                                                                                                                                | Venue                          | Number of<br>people | Given to:                              |
|----|----------------------|----------------------------------------------------------------------------------------------------------------------------------------------------------------------------|--------------------------------|---------------------|----------------------------------------|
| 1  | 5 Mar                | Umbrella, mug, mini stool and more                                                                                                                                         | Shri Kripalu Dham              | 5500                | School children                        |
| 2  | 12 Mar               | Bedsheet, a mug, umbrella, stool                                                                                                                                           | Shri Kripalu Dham              | 3000                | School children                        |
| 3  | 27 Mar               | Bedsheet, a mug, umbrella, stool                                                                                                                                           | Prem Mandir                    | 5000                | School children                        |
| 4  | 28 Mar               | Bedsheet, a mug, umbrella, stool                                                                                                                                           | Kirti Mandir                   | 6000                | School children                        |
|    |                      | Pillow (with pillow case), bedsheet, sleeping                                                                                                                              |                                |                     |                                        |
| 5  | 6 Apr                | mat, stainless steel saucepan etc.                                                                                                                                         | Shri Kripalu Dham              | 9000                | Villagers                              |
|    |                      | Schoolbag, warm blanket, water bottle, lunch                                                                                                                               | Radha Kunj,                    |                     |                                        |
| 6  | 29 Apr               | box, stationeries                                                                                                                                                          | Mussoorie                      | 1500                | School children                        |
| 7  | 4 Jul                | Tubs, tshirt and other items                                                                                                                                               | Shri Kripalu Dham              | 1750                | Villagers                              |
|    |                      |                                                                                                                                                                            | Prem Mandir & Kirti            |                     |                                        |
| 8  | 5 Jul                | Tubs                                                                                                                                                                       | Mandir                         | 1200                | Villagers                              |
| 9  | 20 July              | Feed 3 meals daily to 900 people affected by floods                                                                                                                        | Vrindavan Shelters             | 900                 | Flood victims                          |
|    |                      | School bags, plate, water bottle, notebooks                                                                                                                                | Timuatum Grioreis              |                     | 11000 11011110                         |
| 10 | 24 Jul               | and stationeries etc.                                                                                                                                                      | Prem Mandir                    | 5000                | School children                        |
|    |                      | School bags, plate, water bottle, notebooks                                                                                                                                |                                |                     |                                        |
| 11 | 25 Jul               | and stationeries etc.                                                                                                                                                      | Kirti Mandir                   | 6000                | School children                        |
| 12 | 6 Aug                | Schoolbags, stationeries, water bottle, tiffin, etc.                                                                                                                       | Shri Kripalu Dham (Adhik Mass) | 7500                | Students                               |
|    |                      | Schoolbags, stationeries, water bottle, tiffin,                                                                                                                            |                                |                     |                                        |
| 13 | 9 Aug                | etc.                                                                                                                                                                       | JKPE Institution               | All Students        | Students                               |
| 14 | 20 Aug               | Food items                                                                                                                                                                 | Shri Kripalu Dham              | 1800                | Villagers                              |
|    |                      | Blanket, jacket, sweater, steel plate, sweets,                                                                                                                             |                                |                     |                                        |
| 15 | 6 Nov                | etc.                                                                                                                                                                       | Shri Kripalu Dham              | 1600                | Villagers                              |
| 16 | 19 Nov               | Winter jackets, blankets and socks                                                                                                                                         | Shri Kripalu Dham              | 7200                | School children                        |
| 17 | 22 Nov               | Winter jackets, blankets and socks                                                                                                                                         | JKPE Institution               | All students        | JKPE students                          |
| 18 | 23 Nov               | Blanket, mosquito net, clothing, knife set, steel container and plastic stool. Men received a pant and shirt whilst women each received a saree as well as other items.    | Shri Kripalu Dham              | 10000               | Villagers                              |
| 19 | 4 Dec                | One bag filled with clothing (dhorti/kurta), towel, patka, bath soap, detergent soap, bedshhet, packing bag, sling bag, warm blanket, jacket dolu, thali, warm shawl, etc. | Prem Mandir                    | 5000                | Baj residents/sadhus                   |
|    |                      | Dhoti, blouse, petticoat, stole, towel, shawl, warm blanket, soap, thali, kitchen necessities,                                                                             |                                |                     |                                        |
| 20 | 5 Dec                | food packet                                                                                                                                                                | Prem Mandir                    | 4000                | Widows, Braj residents                 |
| 21 | 6 Dec                | Warm jacket, warm blanket, socks, etc.                                                                                                                                     | Prem Mandir                    | 5000                | School Children                        |
| 22 | 7 Dec                | One bag filled with clothing (dhorti/kurta), towel, patka, bath soap, detergent soap, bedshhet, packing bag, sling bag, warm blanket, jacket dolu, thali, warm shawl, etc. | Kirti Mandir                   | 3000                | Braj residents/sadhus                  |
|    | . 300                | Dhoti, blouse, petticoat, stole, towel, shawl, warm blanket, soap, thali, kitchen necessities,                                                                             |                                | 2300                |                                        |
| 23 | 8 Dec                | food packet                                                                                                                                                                | Kirti Mandir                   | 2000                | Widows/Braj Residents                  |
| 24 | 11 Dec               | Warm jacket, warm blanket, socks, etc.                                                                                                                                     | Kirti Mandir                   | 6000                | School Children                        |
| 25 | 21 Dec               | Winter necessities                                                                                                                                                         | Shri Kripalu Dham              | 120                 | Physically challenged (incl the blind) |