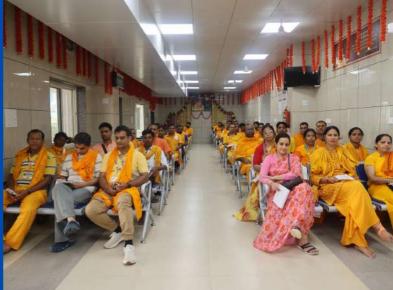

#### Jagadguru Kripalu Chikitsalaya, 20th Anniversary Highlights

Jagadguru Kripalu Chikitsalaya, Mangarh, Pratapgarh, celebrated its 20th Anniversary on November 5th, 2023. As part of the commemoration, a series of community activities were meticulously organized.

The activities commenced with a Skin Camp held from October 25th to October 26th. Following this, a special Eye Surgery Camp took place from November 2nd to November 4th. On November 5th, the entire JKC Mangarh team gathered at Bhakti Dham to mark this significant milestone. Subsequently, a Dental Camp was conducted at JKPE campus, for over 2000 students, on November 9th and 10th, followed by a Yoga Camp from November 16th to November 18th.