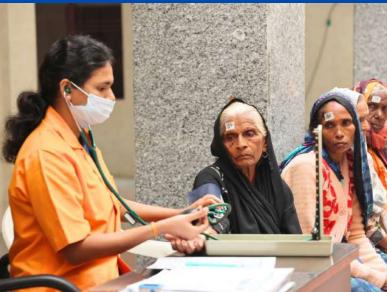

#### Jagadguru Kripalu Chikitsalaya, 20th Anniversary Highlights

Jagadguru Kripalu Chikitsalaya, Mangarh, Pratapgarh, celebrated its 20th Anniversary on November 5th, 2023. As part of the commemoration, a series of community activities were meticulously organized.

The activities commenced with a Skin Camp held from October 25th to October 26th. Following this, a special Eye Surgery Camp took place from November 2nd to November 4th. On November 5th, the entire JKC Mangarh team gathered at Bhakti Dham to mark this significant milestone. Subsequently, a Dental Camp was conducted at JKPE campus, for over 2000 students, on November 9th and 10th, followed by a Yoga Camp from November 16th to November 18th.