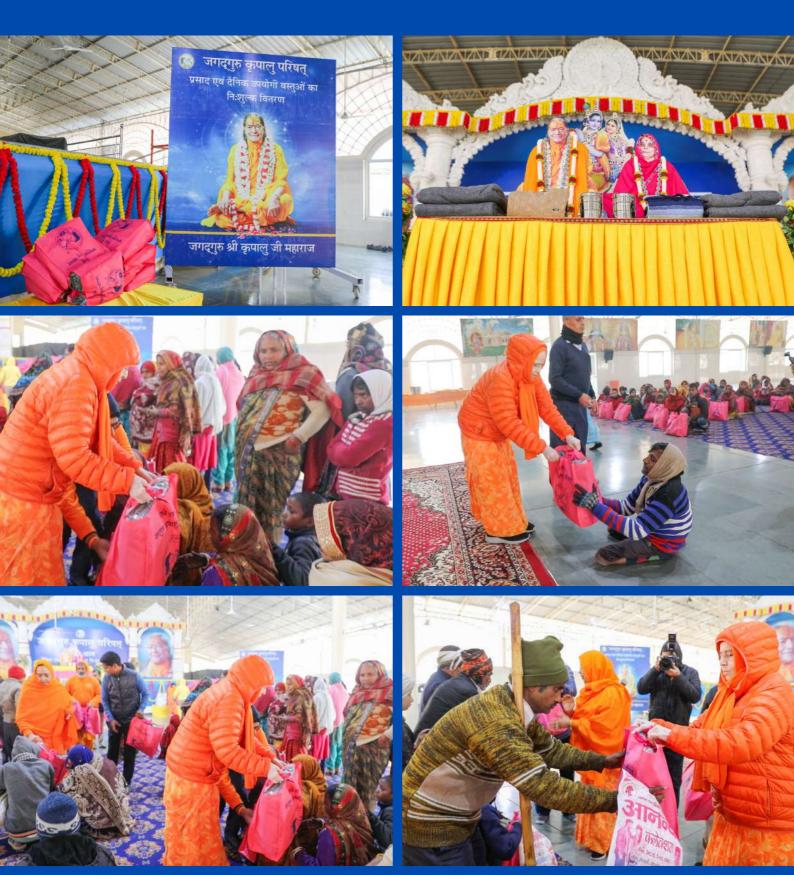

In 2023, Jagadguru Kripalu Parishat's charitable hospitals treated over 538,000 patients, the JKP Education Institute received the prestigious Excellence Award from Jagran Group, and students excelled in Government Board exams. Additionally, 105,000+ individuals received essential summer and winter items, including school bags, stationery, warm jackets, blankets and more. These individuals confront life's challenging situations, and Jagadguru Kripalu Parishat endeavors to assist as many as possible in alleviating the hardships they endure.