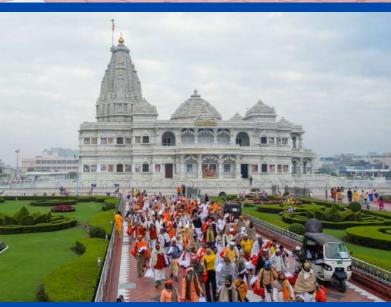

#### Jagadguru Kripalu Chikitsalaya, 20th Anniversary Highlights

Jagadguru Kripalu Chikitsalaya, Mangarh, Pratapgarh, celebrated its 20th Anniversary on November 5th, 2023. As part of the commemoration, a series of community activities were meticulously organized.

The activities commenced with a Skin Camp held from October 25th to October 26th. Following this, a special Eye Surgery Camp took place from November 2nd to November 4th. On November 5th, the entire JKC Mangarh team gathered at Bhakti Dham to mark this significant milestone. Subsequently, a Dental Camp was conducted at JKPE campus, for over 2000 students, on November 9th and 10th, followed by a Yoga Camp from November 16th to November 18th.