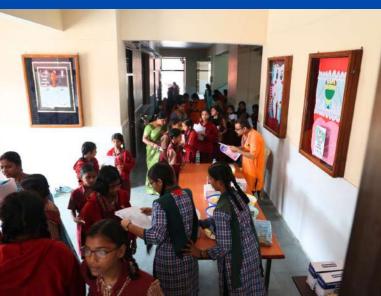

The activities commenced with a Skin Camp held from October 25th to October 26th. Following this, a special Eye Surgery Camp took place from November 2nd to November 4th. On November 5th, the entire JKC Mangarh team gathered at Bhakti Dham to mark this significant milestone. Subsequently, a Dental Camp was conducted at JKPE campus, for over 2000 students, on November 9th and 10th, followed by a Yoga Camp from November 16th to November 18th.

Throughout this period, doctors also conducted regular Patient Education sessions, enlightening individuals about critical medical matters. These events not only extended the reach of JKC Mangarh's services to thousands more but also enhanced the well-being of thousands of those in need. To learn more, do watch the videos (links in the next page).