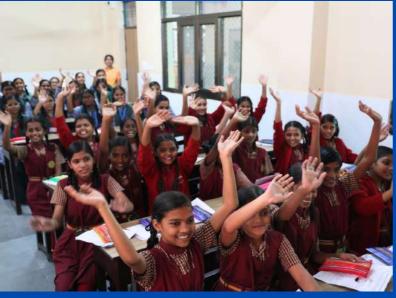

In 2023, Jagadguru Kripalu Parishat's charitable hospitals treated over 538,000 patients, the JKP Education Institute received the prestigious Excellence Award from Jagran Group, and students excelled in Government Board exams. Additionally, 105,000+ individuals received essential summer and winter items, including school bags, stationery, warm jackets, blankets and more. These individuals confront life's challenging situations, and Jagadguru Kripalu Parishat endeavors to assist as many as possible in alleviating the hardships they endure.