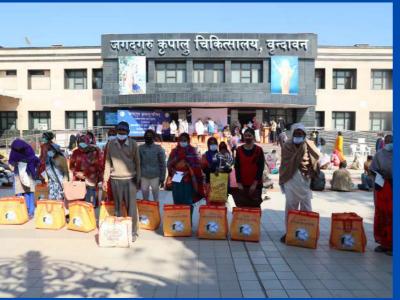

In 2023, Jagadguru Kripalu Parishat's charitable hospitals treated over 538,000 patients, the JKP Education Institute received the prestigious Excellence Award from Jagran Group, and students excelled in Government Board exams. Additionally, 105,000+ individuals received essential summer and winter items, including school bags, stationery, warm jackets, blankets and more. These individuals confront life's challenging situations, and Jagadguru Kripalu Parishat endeavors to assist as many as possible in alleviating the hardships they endure.

#### 2023 General Distributions

| No | Date of Distribution | Items Given                                                                                                                                                                | Venue                          | Number of<br>people | Given to:                              |
|----|----------------------|----------------------------------------------------------------------------------------------------------------------------------------------------------------------------|--------------------------------|---------------------|----------------------------------------|
| 1  | 5 Mar                | Umbrella, mug, mini stool and more                                                                                                                                         | Shri Kripalu Dham              | 5500                | School children                        |
| 2  | 12 Mar               | Bedsheet, a mug, umbrella, stool                                                                                                                                           | Shri Kripalu Dham              | 3000                | School children                        |
| 3  | 27 Mar               | Bedsheet, a mug, umbrella, stool                                                                                                                                           | Prem Mandir                    | 5000                | School children                        |
| 4  | 28 Mar               | Bedsheet, a mug, umbrella, stool                                                                                                                                           | Kirti Mandir                   | 6000                | School children                        |
|    |                      | Pillow (with pillow case), bedsheet, sleeping                                                                                                                              |                                |                     |                                        |
| 5  | 6 Apr                | mat, stainless steel saucepan etc.                                                                                                                                         | Shri Kripalu Dham              | 9000                | Villagers                              |
|    |                      | Schoolbag, warm blanket, water bottle, lunch                                                                                                                               | Radha Kunj,                    |                     |                                        |
| 6  | 29 Apr               | box, stationeries                                                                                                                                                          | Mussoorie                      | 1500                | School children                        |
| 7  | 4 Jul                | Tubs, tshirt and other items                                                                                                                                               | Shri Kripalu Dham              | 1750                | Villagers                              |
|    |                      |                                                                                                                                                                            | Prem Mandir & Kirti            |                     |                                        |
| 8  | 5 Jul                | Tubs                                                                                                                                                                       | Mandir                         | 1200                | Villagers                              |
| 9  | 20 July              | Feed 3 meals daily to 900 people affected by floods                                                                                                                        | Vrindavan Shelters             | 900                 | Flood victims                          |
|    |                      | School bags, plate, water bottle, notebooks                                                                                                                                | Timuatum Grioreis              |                     | 11000 11011110                         |
| 10 | 24 Jul               | and stationeries etc.                                                                                                                                                      | Prem Mandir                    | 5000                | School children                        |
|    |                      | School bags, plate, water bottle, notebooks                                                                                                                                |                                |                     |                                        |
| 11 | 25 Jul               | and stationeries etc.                                                                                                                                                      | Kirti Mandir                   | 6000                | School children                        |
| 12 | 6 Aug                | Schoolbags, stationeries, water bottle, tiffin, etc.                                                                                                                       | Shri Kripalu Dham (Adhik Mass) | 7500                | Students                               |
|    |                      | Schoolbags, stationeries, water bottle, tiffin,                                                                                                                            |                                |                     |                                        |
| 13 | 9 Aug                | etc.                                                                                                                                                                       | JKPE Institution               | All Students        | Students                               |
| 14 | 20 Aug               | Food items                                                                                                                                                                 | Shri Kripalu Dham              | 1800                | Villagers                              |
|    |                      | Blanket, jacket, sweater, steel plate, sweets,                                                                                                                             |                                |                     |                                        |
| 15 | 6 Nov                | etc.                                                                                                                                                                       | Shri Kripalu Dham              | 1600                | Villagers                              |
| 16 | 19 Nov               | Winter jackets, blankets and socks                                                                                                                                         | Shri Kripalu Dham              | 7200                | School children                        |
| 17 | 22 Nov               | Winter jackets, blankets and socks                                                                                                                                         | JKPE Institution               | All students        | JKPE students                          |
| 18 | 23 Nov               | Blanket, mosquito net, clothing, knife set, steel container and plastic stool. Men received a pant and shirt whilst women each received a saree as well as other items.    | Shri Kripalu Dham              | 10000               | Villagers                              |
| 19 | 4 Dec                | One bag filled with clothing (dhorti/kurta), towel, patka, bath soap, detergent soap, bedshhet, packing bag, sling bag, warm blanket, jacket dolu, thali, warm shawl, etc. | Prem Mandir                    | 5000                | Baj residents/sadhus                   |
|    |                      | Dhoti, blouse, petticoat, stole, towel, shawl, warm blanket, soap, thali, kitchen necessities,                                                                             |                                |                     |                                        |
| 20 | 5 Dec                | food packet                                                                                                                                                                | Prem Mandir                    | 4000                | Widows, Braj residents                 |
| 21 | 6 Dec                | Warm jacket, warm blanket, socks, etc.                                                                                                                                     | Prem Mandir                    | 5000                | School Children                        |
| 22 | 7 Dec                | One bag filled with clothing (dhorti/kurta), towel, patka, bath soap, detergent soap, bedshhet, packing bag, sling bag, warm blanket, jacket dolu, thali, warm shawl, etc. | Kirti Mandir                   | 3000                | Braj residents/sadhus                  |
|    | . 300                | Dhoti, blouse, petticoat, stole, towel, shawl, warm blanket, soap, thali, kitchen necessities,                                                                             |                                | 2300                |                                        |
| 23 | 8 Dec                | food packet                                                                                                                                                                | Kirti Mandir                   | 2000                | Widows/Braj Residents                  |
| 24 | 11 Dec               | Warm jacket, warm blanket, socks, etc.                                                                                                                                     | Kirti Mandir                   | 6000                | School Children                        |
| 25 | 21 Dec               | Winter necessities                                                                                                                                                         | Shri Kripalu Dham              | 120                 | Physically challenged (incl the blind) |