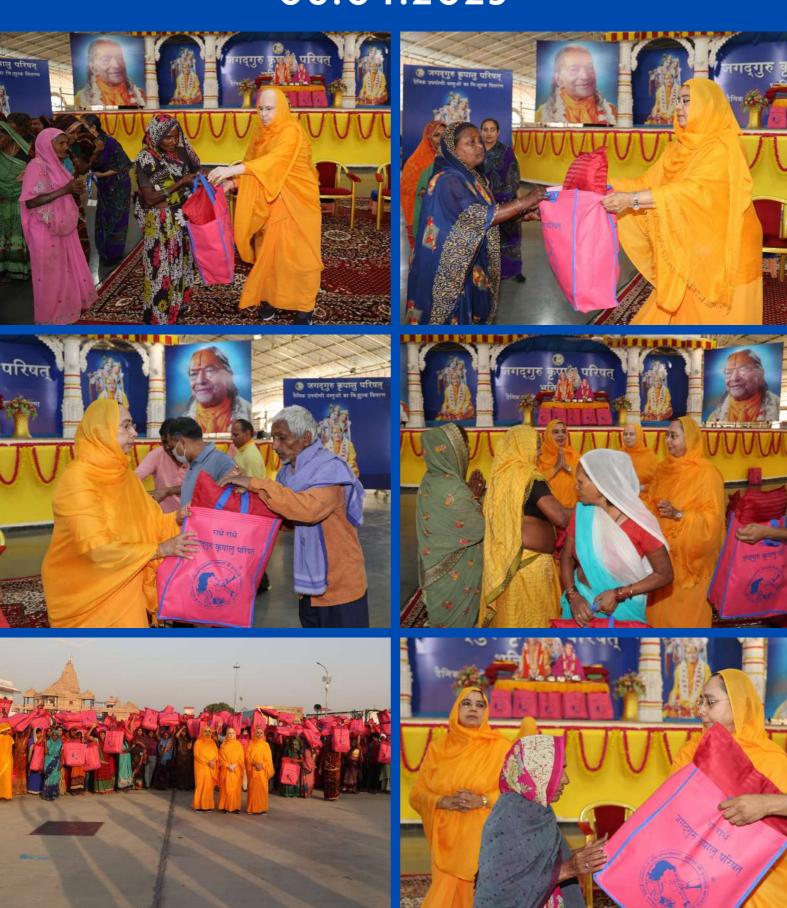

#### 2023 General Distributions

| No | Date of Distribution | Items Given                                                                                                                                                                | Venue                          | Number of<br>people | Given to:                              |
|----|----------------------|----------------------------------------------------------------------------------------------------------------------------------------------------------------------------|--------------------------------|---------------------|----------------------------------------|
| 1  | 5 Mar                | Umbrella, mug, mini stool and more                                                                                                                                         | Shri Kripalu Dham              | 5500                | School children                        |
| 2  | 12 Mar               | Bedsheet, a mug, umbrella, stool                                                                                                                                           | Shri Kripalu Dham              | 3000                | School children                        |
| 3  | 27 Mar               | Bedsheet, a mug, umbrella, stool                                                                                                                                           | Prem Mandir                    | 5000                | School children                        |
| 4  | 28 Mar               | Bedsheet, a mug, umbrella, stool                                                                                                                                           | Kirti Mandir                   | 6000                | School children                        |
|    |                      | Pillow (with pillow case), bedsheet, sleeping                                                                                                                              |                                |                     |                                        |
| 5  | 6 Apr                | mat, stainless steel saucepan etc.                                                                                                                                         | Shri Kripalu Dham              | 9000                | Villagers                              |
|    |                      | Schoolbag, warm blanket, water bottle, lunch                                                                                                                               | Radha Kunj,                    |                     |                                        |
| 6  | 29 Apr               | box, stationeries                                                                                                                                                          | Mussoorie                      | 1500                | School children                        |
| 7  | 4 Jul                | Tubs, tshirt and other items                                                                                                                                               | Shri Kripalu Dham              | 1750                | Villagers                              |
|    |                      |                                                                                                                                                                            | Prem Mandir & Kirti            |                     |                                        |
| 8  | 5 Jul                | Tubs                                                                                                                                                                       | Mandir                         | 1200                | Villagers                              |
| 9  | 20 July              | Feed 3 meals daily to 900 people affected by floods                                                                                                                        | Vrindavan Shelters             | 900                 | Flood victims                          |
|    |                      | School bags, plate, water bottle, notebooks                                                                                                                                | Timuatum Grioreis              |                     | 11000 11011110                         |
| 10 | 24 Jul               | and stationeries etc.                                                                                                                                                      | Prem Mandir                    | 5000                | School children                        |
|    |                      | School bags, plate, water bottle, notebooks                                                                                                                                |                                |                     |                                        |
| 11 | 25 Jul               | and stationeries etc.                                                                                                                                                      | Kirti Mandir                   | 6000                | School children                        |
| 12 | 6 Aug                | Schoolbags, stationeries, water bottle, tiffin, etc.                                                                                                                       | Shri Kripalu Dham (Adhik Mass) | 7500                | Students                               |
|    |                      | Schoolbags, stationeries, water bottle, tiffin,                                                                                                                            |                                |                     |                                        |
| 13 | 9 Aug                | etc.                                                                                                                                                                       | JKPE Institution               | All Students        | Students                               |
| 14 | 20 Aug               | Food items                                                                                                                                                                 | Shri Kripalu Dham              | 1800                | Villagers                              |
|    |                      | Blanket, jacket, sweater, steel plate, sweets,                                                                                                                             |                                |                     |                                        |
| 15 | 6 Nov                | etc.                                                                                                                                                                       | Shri Kripalu Dham              | 1600                | Villagers                              |
| 16 | 19 Nov               | Winter jackets, blankets and socks                                                                                                                                         | Shri Kripalu Dham              | 7200                | School children                        |
| 17 | 22 Nov               | Winter jackets, blankets and socks                                                                                                                                         | JKPE Institution               | All students        | JKPE students                          |
| 18 | 23 Nov               | Blanket, mosquito net, clothing, knife set, steel container and plastic stool. Men received a pant and shirt whilst women each received a saree as well as other items.    | Shri Kripalu Dham              | 10000               | Villagers                              |
| 19 | 4 Dec                | One bag filled with clothing (dhorti/kurta), towel, patka, bath soap, detergent soap, bedshhet, packing bag, sling bag, warm blanket, jacket dolu, thali, warm shawl, etc. | Prem Mandir                    | 5000                | Baj residents/sadhus                   |
|    |                      | Dhoti, blouse, petticoat, stole, towel, shawl, warm blanket, soap, thali, kitchen necessities,                                                                             |                                |                     |                                        |
| 20 | 5 Dec                | food packet                                                                                                                                                                | Prem Mandir                    | 4000                | Widows, Braj residents                 |
| 21 | 6 Dec                | Warm jacket, warm blanket, socks, etc.                                                                                                                                     | Prem Mandir                    | 5000                | School Children                        |
| 22 | 7 Dec                | One bag filled with clothing (dhorti/kurta), towel, patka, bath soap, detergent soap, bedshhet, packing bag, sling bag, warm blanket, jacket dolu, thali, warm shawl, etc. | Kirti Mandir                   | 3000                | Braj residents/sadhus                  |
|    | . 300                | Dhoti, blouse, petticoat, stole, towel, shawl, warm blanket, soap, thali, kitchen necessities,                                                                             |                                | 2300                |                                        |
| 23 | 8 Dec                | food packet                                                                                                                                                                | Kirti Mandir                   | 2000                | Widows/Braj Residents                  |
| 24 | 11 Dec               | Warm jacket, warm blanket, socks, etc.                                                                                                                                     | Kirti Mandir                   | 6000                | School Children                        |
| 25 | 21 Dec               | Winter necessities                                                                                                                                                         | Shri Kripalu Dham              | 120                 | Physically challenged (incl the blind) |