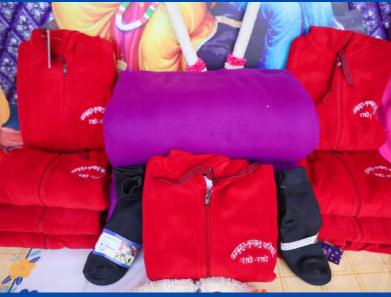

#### 2023 General Distributions

| No | Date of Distribution | Items Given                                                                                                                                                                | Venue                          | Number of<br>people | Given to:                              |
|----|----------------------|----------------------------------------------------------------------------------------------------------------------------------------------------------------------------|--------------------------------|---------------------|----------------------------------------|
| 1  | 5 Mar                | Umbrella, mug, mini stool and more                                                                                                                                         | Shri Kripalu Dham              | 5500                | School children                        |
| 2  | 12 Mar               | Bedsheet, a mug, umbrella, stool                                                                                                                                           | Shri Kripalu Dham              | 3000                | School children                        |
| 3  | 27 Mar               | Bedsheet, a mug, umbrella, stool                                                                                                                                           | Prem Mandir                    | 5000                | School children                        |
| 4  | 28 Mar               | Bedsheet, a mug, umbrella, stool                                                                                                                                           | Kirti Mandir                   | 6000                | School children                        |
|    |                      | Pillow (with pillow case), bedsheet, sleeping                                                                                                                              |                                |                     |                                        |
| 5  | 6 Apr                | mat, stainless steel saucepan etc.                                                                                                                                         | Shri Kripalu Dham              | 9000                | Villagers                              |
|    |                      | Schoolbag, warm blanket, water bottle, lunch                                                                                                                               | Radha Kunj,                    |                     |                                        |
| 6  | 29 Apr               | box, stationeries                                                                                                                                                          | Mussoorie                      | 1500                | School children                        |
| 7  | 4 Jul                | Tubs, tshirt and other items                                                                                                                                               | Shri Kripalu Dham              | 1750                | Villagers                              |
|    |                      |                                                                                                                                                                            | Prem Mandir & Kirti            |                     |                                        |
| 8  | 5 Jul                | Tubs                                                                                                                                                                       | Mandir                         | 1200                | Villagers                              |
| 9  | 20 July              | Feed 3 meals daily to 900 people affected by floods                                                                                                                        | Vrindavan Shelters             | 900                 | Flood victims                          |
|    |                      | School bags, plate, water bottle, notebooks                                                                                                                                | Timuatum Grioreis              |                     | 11000 11011110                         |
| 10 | 24 Jul               | and stationeries etc.                                                                                                                                                      | Prem Mandir                    | 5000                | School children                        |
|    |                      | School bags, plate, water bottle, notebooks                                                                                                                                |                                |                     |                                        |
| 11 | 25 Jul               | and stationeries etc.                                                                                                                                                      | Kirti Mandir                   | 6000                | School children                        |
| 12 | 6 Aug                | Schoolbags, stationeries, water bottle, tiffin, etc.                                                                                                                       | Shri Kripalu Dham (Adhik Mass) | 7500                | Students                               |
|    |                      | Schoolbags, stationeries, water bottle, tiffin,                                                                                                                            |                                |                     |                                        |
| 13 | 9 Aug                | etc.                                                                                                                                                                       | JKPE Institution               | All Students        | Students                               |
| 14 | 20 Aug               | Food items                                                                                                                                                                 | Shri Kripalu Dham              | 1800                | Villagers                              |
|    |                      | Blanket, jacket, sweater, steel plate, sweets,                                                                                                                             |                                |                     |                                        |
| 15 | 6 Nov                | etc.                                                                                                                                                                       | Shri Kripalu Dham              | 1600                | Villagers                              |
| 16 | 19 Nov               | Winter jackets, blankets and socks                                                                                                                                         | Shri Kripalu Dham              | 7200                | School children                        |
| 17 | 22 Nov               | Winter jackets, blankets and socks                                                                                                                                         | JKPE Institution               | All students        | JKPE students                          |
| 18 | 23 Nov               | Blanket, mosquito net, clothing, knife set, steel container and plastic stool. Men received a pant and shirt whilst women each received a saree as well as other items.    | Shri Kripalu Dham              | 10000               | Villagers                              |
| 19 | 4 Dec                | One bag filled with clothing (dhorti/kurta), towel, patka, bath soap, detergent soap, bedshhet, packing bag, sling bag, warm blanket, jacket dolu, thali, warm shawl, etc. | Prem Mandir                    | 5000                | Baj residents/sadhus                   |
|    |                      | Dhoti, blouse, petticoat, stole, towel, shawl, warm blanket, soap, thali, kitchen necessities,                                                                             |                                |                     |                                        |
| 20 | 5 Dec                | food packet                                                                                                                                                                | Prem Mandir                    | 4000                | Widows, Braj residents                 |
| 21 | 6 Dec                | Warm jacket, warm blanket, socks, etc.                                                                                                                                     | Prem Mandir                    | 5000                | School Children                        |
| 22 | 7 Dec                | One bag filled with clothing (dhorti/kurta), towel, patka, bath soap, detergent soap, bedshhet, packing bag, sling bag, warm blanket, jacket dolu, thali, warm shawl, etc. | Kirti Mandir                   | 3000                | Braj residents/sadhus                  |
|    | . 300                | Dhoti, blouse, petticoat, stole, towel, shawl, warm blanket, soap, thali, kitchen necessities,                                                                             |                                | 2300                |                                        |
| 23 | 8 Dec                | food packet                                                                                                                                                                | Kirti Mandir                   | 2000                | Widows/Braj Residents                  |
| 24 | 11 Dec               | Warm jacket, warm blanket, socks, etc.                                                                                                                                     | Kirti Mandir                   | 6000                | School Children                        |
| 25 | 21 Dec               | Winter necessities                                                                                                                                                         | Shri Kripalu Dham              | 120                 | Physically challenged (incl the blind) |