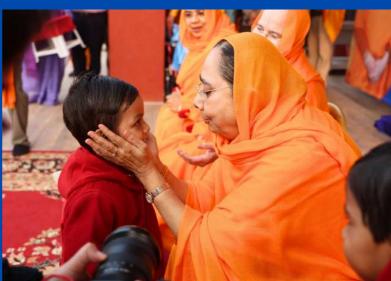

In 2023, Jagadguru Kripalu Parishat's charitable hospitals treated over 538,000 patients, the JKP Education Institute received the prestigious Excellence Award from Jagran Group, and students excelled in Government Board exams. Additionally, 105,000+ individuals received essential summer and winter items, including school bags, stationery, warm jackets, blankets and more. These individuals confront life's challenging situations, and Jagadguru Kripalu Parishat endeavors to assist as many as possible in alleviating the hardships they endure.

Noteworthy was the 20th Anniversary of Jagadguru Kripalu Chikitsalaya in Pratapgarh, detailed within.

The unwavering guidance, leadership, and inspiration provided by our Jagadguru Kripalu Parishat Presidents, H.H. Sushri Dr. Vishaksha Tripathi Ji, H.H. Sushri Dr. Shyama Tripathi Ji, and H.H. Sushri Dr. Krishna Tripathi Ji, instil dedication and hope in every Seva performed by the team at Jagadguru Kripalu Parishat.