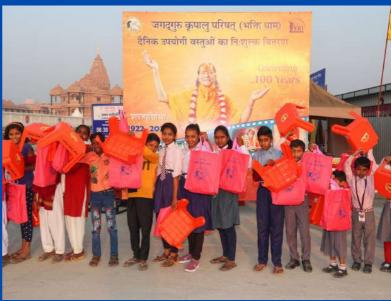

In 2023, Jagadguru Kripalu Parishat's charitable hospitals treated over 538,000 patients, the JKP Education Institute received the prestigious Excellence Award from Jagran Group, and students excelled in Government Board exams. Additionally, 105,000+ individuals received essential summer and winter items, including school bags, stationery, warm jackets, blankets and more. These individuals confront life's challenging situations, and Jagadguru Kripalu Parishat endeavors to assist as many as possible in alleviating the hardships they endure.

#### 2023 General Distributions

| No | Date of Distribution | Items Given                                                                                                                                                                | Venue                          | Number of<br>people | Given to:                              |
|----|----------------------|----------------------------------------------------------------------------------------------------------------------------------------------------------------------------|--------------------------------|---------------------|----------------------------------------|
| 1  | 5 Mar                | Umbrella, mug, mini stool and more                                                                                                                                         | Shri Kripalu Dham              | 5500                | School children                        |
| 2  | 12 Mar               | Bedsheet, a mug, umbrella, stool                                                                                                                                           | Shri Kripalu Dham              | 3000                | School children                        |
| 3  | 27 Mar               | Bedsheet, a mug, umbrella, stool                                                                                                                                           | Prem Mandir                    | 5000                | School children                        |
| 4  | 28 Mar               | Bedsheet, a mug, umbrella, stool                                                                                                                                           | Kirti Mandir                   | 6000                | School children                        |
|    |                      | Pillow (with pillow case), bedsheet, sleeping                                                                                                                              |                                |                     |                                        |
| 5  | 6 Apr                | mat, stainless steel saucepan etc.                                                                                                                                         | Shri Kripalu Dham              | 9000                | Villagers                              |
|    |                      | Schoolbag, warm blanket, water bottle, lunch                                                                                                                               | Radha Kunj,                    |                     |                                        |
| 6  | 29 Apr               | box, stationeries                                                                                                                                                          | Mussoorie                      | 1500                | School children                        |
| 7  | 4 Jul                | Tubs, tshirt and other items                                                                                                                                               | Shri Kripalu Dham              | 1750                | Villagers                              |
|    |                      |                                                                                                                                                                            | Prem Mandir & Kirti            |                     |                                        |
| 8  | 5 Jul                | Tubs                                                                                                                                                                       | Mandir                         | 1200                | Villagers                              |
| 9  | 20 July              | Feed 3 meals daily to 900 people affected by floods                                                                                                                        | Vrindavan Shelters             | 900                 | Flood victims                          |
|    |                      | School bags, plate, water bottle, notebooks                                                                                                                                | Timuatum Grioreis              |                     | 11000 11011110                         |
| 10 | 24 Jul               | and stationeries etc.                                                                                                                                                      | Prem Mandir                    | 5000                | School children                        |
|    |                      | School bags, plate, water bottle, notebooks                                                                                                                                |                                |                     |                                        |
| 11 | 25 Jul               | and stationeries etc.                                                                                                                                                      | Kirti Mandir                   | 6000                | School children                        |
| 12 | 6 Aug                | Schoolbags, stationeries, water bottle, tiffin, etc.                                                                                                                       | Shri Kripalu Dham (Adhik Mass) | 7500                | Students                               |
|    |                      | Schoolbags, stationeries, water bottle, tiffin,                                                                                                                            |                                |                     |                                        |
| 13 | 9 Aug                | etc.                                                                                                                                                                       | JKPE Institution               | All Students        | Students                               |
| 14 | 20 Aug               | Food items                                                                                                                                                                 | Shri Kripalu Dham              | 1800                | Villagers                              |
|    |                      | Blanket, jacket, sweater, steel plate, sweets,                                                                                                                             |                                |                     |                                        |
| 15 | 6 Nov                | etc.                                                                                                                                                                       | Shri Kripalu Dham              | 1600                | Villagers                              |
| 16 | 19 Nov               | Winter jackets, blankets and socks                                                                                                                                         | Shri Kripalu Dham              | 7200                | School children                        |
| 17 | 22 Nov               | Winter jackets, blankets and socks                                                                                                                                         | JKPE Institution               | All students        | JKPE students                          |
| 18 | 23 Nov               | Blanket, mosquito net, clothing, knife set, steel container and plastic stool. Men received a pant and shirt whilst women each received a saree as well as other items.    | Shri Kripalu Dham              | 10000               | Villagers                              |
| 19 | 4 Dec                | One bag filled with clothing (dhorti/kurta), towel, patka, bath soap, detergent soap, bedshhet, packing bag, sling bag, warm blanket, jacket dolu, thali, warm shawl, etc. | Prem Mandir                    | 5000                | Baj residents/sadhus                   |
|    |                      | Dhoti, blouse, petticoat, stole, towel, shawl, warm blanket, soap, thali, kitchen necessities,                                                                             |                                |                     |                                        |
| 20 | 5 Dec                | food packet                                                                                                                                                                | Prem Mandir                    | 4000                | Widows, Braj residents                 |
| 21 | 6 Dec                | Warm jacket, warm blanket, socks, etc.                                                                                                                                     | Prem Mandir                    | 5000                | School Children                        |
| 22 | 7 Dec                | One bag filled with clothing (dhorti/kurta), towel, patka, bath soap, detergent soap, bedshhet, packing bag, sling bag, warm blanket, jacket dolu, thali, warm shawl, etc. | Kirti Mandir                   | 3000                | Braj residents/sadhus                  |
|    | . 300                | Dhoti, blouse, petticoat, stole, towel, shawl, warm blanket, soap, thali, kitchen necessities,                                                                             |                                | 2300                |                                        |
| 23 | 8 Dec                | food packet                                                                                                                                                                | Kirti Mandir                   | 2000                | Widows/Braj Residents                  |
| 24 | 11 Dec               | Warm jacket, warm blanket, socks, etc.                                                                                                                                     | Kirti Mandir                   | 6000                | School Children                        |
| 25 | 21 Dec               | Winter necessities                                                                                                                                                         | Shri Kripalu Dham              | 120                 | Physically challenged (incl the blind) |