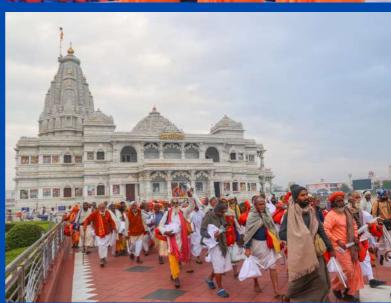

#### Jagadguru Kripalu Chikitsalaya, 20th Anniversary Highlights

Jagadguru Kripalu Chikitsalaya, Mangarh, Pratapgarh, celebrated its 20th Anniversary on November 5th, 2023. As part of the commemoration, a series of community activities were meticulously organized.

The activities commenced with a Skin Camp held from October 25th to October 26th. Following this, a special Eye Surgery Camp took place from November 2nd to November 4th. On November 5th, the entire JKC Mangarh team gathered at Bhakti Dham to mark this significant milestone. Subsequently, a Dental Camp was conducted at JKPE campus, for over 2000 students, on November 9th and 10th, followed by a Yoga Camp from November 16th to November 18th.