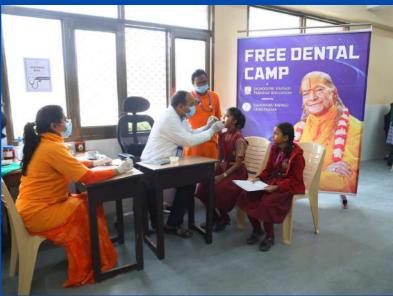

The activities commenced with a Skin Camp held from October 25th to October 26th. Following this, a special Eye Surgery Camp took place from November 2nd to November 4th. On November 5th, the entire JKC Mangarh team gathered at Bhakti Dham to mark this significant milestone. Subsequently, a Dental Camp was conducted at JKPE campus, for over 2000 students, on November 9th and 10th, followed by a Yoga Camp from November 16th to November 18th.