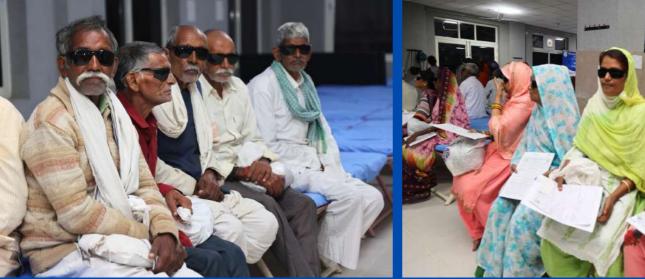

#### Jagadguru Kripalu Chikitsalaya, 20th Anniversary Highlights

Jagadguru Kripalu Chikitsalaya, Mangarh, Pratapgarh, celebrated its 20th Anniversary on November 5th, 2023. As part of the commemoration, a series of community activities were meticulously organized.

The activities commenced with a Skin Camp held from October 25th to October 26th. Following this, a special Eye Surgery Camp took place from November 2nd to November 4th. On November 5th, the entire JKC Mangarh team gathered at Bhakti Dham to mark this significant milestone. Subsequently, a Dental Camp was conducted at JKPE campus, for over 2000 students, on November 9th and 10th, followed by a Yoga Camp from November 16th to November 18th.

Throughout this period, doctors also conducted regular Patient Education sessions, enlightening individuals about critical medical matters. These events not only extended the reach of JKC Mangarh's services to thousands more but also enhanced the well-being of thousands of those in need. To learn more, do watch the videos (links in the next page).