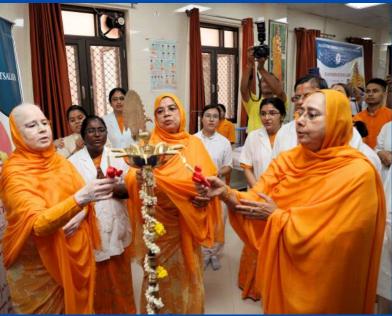

You too, can support the charitable services of Jagadguru Kripalu Parishat. Do visit <a href="https://www.jkp.org.in/philanthropy">www.jkp.org.in/philanthropy</a> to learn more.

Stay connected via our WhatsApp channel at <a href="www.jkp.org.in/jkpwhatsapp">www.jkp.org.in/jkpwhatsapp</a> for all NEWS and UPDATES from Jagadguru Kripalu Parishat.