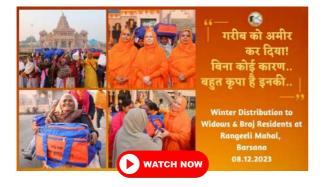

#### 2023 General Distributions

| No | Date of Distribution | Items Given                                                                                                                                                                | Venue                          | Number of<br>people | Given to:                              |
|----|----------------------|----------------------------------------------------------------------------------------------------------------------------------------------------------------------------|--------------------------------|---------------------|----------------------------------------|
| 1  | 5 Mar                | Umbrella, mug, mini stool and more                                                                                                                                         | Shri Kripalu Dham              | 5500                | School children                        |
| 2  | 12 Mar               | Bedsheet, a mug, umbrella, stool                                                                                                                                           | Shri Kripalu Dham              | 3000                | School children                        |
| 3  | 27 Mar               | Bedsheet, a mug, umbrella, stool                                                                                                                                           | Prem Mandir                    | 5000                | School children                        |
| 4  | 28 Mar               | Bedsheet, a mug, umbrella, stool                                                                                                                                           | Kirti Mandir                   | 6000                | School children                        |
|    |                      | Pillow (with pillow case), bedsheet, sleeping                                                                                                                              |                                |                     |                                        |
| 5  | 6 Apr                | mat, stainless steel saucepan etc.                                                                                                                                         | Shri Kripalu Dham              | 9000                | Villagers                              |
|    |                      | Schoolbag, warm blanket, water bottle, lunch                                                                                                                               | Radha Kunj,                    |                     |                                        |
| 6  | 29 Apr               | box, stationeries                                                                                                                                                          | Mussoorie                      | 1500                | School children                        |
| 7  | 4 Jul                | Tubs, tshirt and other items                                                                                                                                               | Shri Kripalu Dham              | 1750                | Villagers                              |
|    |                      |                                                                                                                                                                            | Prem Mandir & Kirti            |                     |                                        |
| 8  | 5 Jul                | Tubs                                                                                                                                                                       | Mandir                         | 1200                | Villagers                              |
| 9  | 20 July              | Feed 3 meals daily to 900 people affected by floods                                                                                                                        | Vrindavan Shelters             | 900                 | Flood victims                          |
|    |                      | School bags, plate, water bottle, notebooks                                                                                                                                | Timuatum Grioreis              |                     | 11000 11011110                         |
| 10 | 24 Jul               | and stationeries etc.                                                                                                                                                      | Prem Mandir                    | 5000                | School children                        |
|    |                      | School bags, plate, water bottle, notebooks                                                                                                                                |                                |                     |                                        |
| 11 | 25 Jul               | and stationeries etc.                                                                                                                                                      | Kirti Mandir                   | 6000                | School children                        |
| 12 | 6 Aug                | Schoolbags, stationeries, water bottle, tiffin, etc.                                                                                                                       | Shri Kripalu Dham (Adhik Mass) | 7500                | Students                               |
|    |                      | Schoolbags, stationeries, water bottle, tiffin,                                                                                                                            |                                |                     |                                        |
| 13 | 9 Aug                | etc.                                                                                                                                                                       | JKPE Institution               | All Students        | Students                               |
| 14 | 20 Aug               | Food items                                                                                                                                                                 | Shri Kripalu Dham              | 1800                | Villagers                              |
|    |                      | Blanket, jacket, sweater, steel plate, sweets,                                                                                                                             |                                |                     |                                        |
| 15 | 6 Nov                | etc.                                                                                                                                                                       | Shri Kripalu Dham              | 1600                | Villagers                              |
| 16 | 19 Nov               | Winter jackets, blankets and socks                                                                                                                                         | Shri Kripalu Dham              | 7200                | School children                        |
| 17 | 22 Nov               | Winter jackets, blankets and socks                                                                                                                                         | JKPE Institution               | All students        | JKPE students                          |
| 18 | 23 Nov               | Blanket, mosquito net, clothing, knife set, steel container and plastic stool. Men received a pant and shirt whilst women each received a saree as well as other items.    | Shri Kripalu Dham              | 10000               | Villagers                              |
| 19 | 4 Dec                | One bag filled with clothing (dhorti/kurta), towel, patka, bath soap, detergent soap, bedshhet, packing bag, sling bag, warm blanket, jacket dolu, thali, warm shawl, etc. | Prem Mandir                    | 5000                | Baj residents/sadhus                   |
|    |                      | Dhoti, blouse, petticoat, stole, towel, shawl, warm blanket, soap, thali, kitchen necessities,                                                                             |                                |                     |                                        |
| 20 | 5 Dec                | food packet                                                                                                                                                                | Prem Mandir                    | 4000                | Widows, Braj residents                 |
| 21 | 6 Dec                | Warm jacket, warm blanket, socks, etc.                                                                                                                                     | Prem Mandir                    | 5000                | School Children                        |
| 22 | 7 Dec                | One bag filled with clothing (dhorti/kurta), towel, patka, bath soap, detergent soap, bedshhet, packing bag, sling bag, warm blanket, jacket dolu, thali, warm shawl, etc. | Kirti Mandir                   | 3000                | Braj residents/sadhus                  |
|    | . 300                | Dhoti, blouse, petticoat, stole, towel, shawl, warm blanket, soap, thali, kitchen necessities,                                                                             |                                | 2300                |                                        |
| 23 | 8 Dec                | food packet                                                                                                                                                                | Kirti Mandir                   | 2000                | Widows/Braj Residents                  |
| 24 | 11 Dec               | Warm jacket, warm blanket, socks, etc.                                                                                                                                     | Kirti Mandir                   | 6000                | School Children                        |
| 25 | 21 Dec               | Winter necessities                                                                                                                                                         | Shri Kripalu Dham              | 120                 | Physically challenged (incl the blind) |