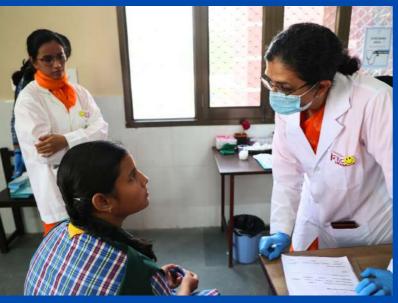

The activities commenced with a Skin Camp held from October 25th to October 26th. Following this, a special Eye Surgery Camp took place from November 2nd to November 4th. On November 5th, the entire JKC Mangarh team gathered at Bhakti Dham to mark this significant milestone. Subsequently, a Dental Camp was conducted at JKPE campus, for over 2000 students, on November 9th and 10th, followed by a Yoga Camp from November 16th to November 18th.