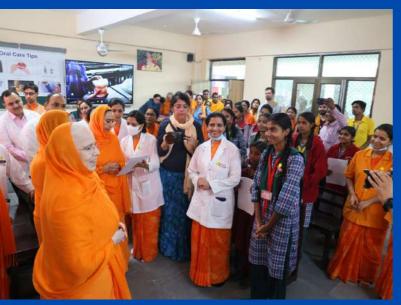

The activities commenced with a Skin Camp held from October 25th to October 26th. Following this, a special Eye Surgery Camp took place from November 2nd to November 4th. On November 5th, the entire JKC Mangarh team gathered at Bhakti Dham to mark this significant milestone. Subsequently, a Dental Camp was conducted at JKPE campus, for over 2000 students, on November 9th and 10th, followed by a Yoga Camp from November 16th to November 18th.

Throughout this period, doctors also conducted regular Patient Education sessions, enlightening individuals about critical medical matters. These events not only extended the reach of JKC Mangarh's services to thousands more but also enhanced the well-being of thousands of those in need. To learn more, do watch the videos (links in the next page).