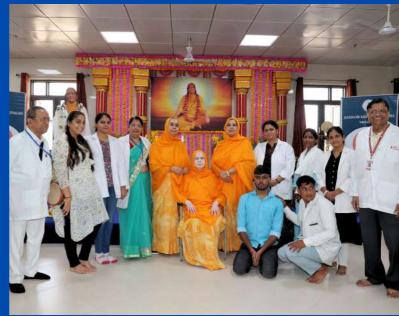

Noteworthy was the 20th Anniversary of Jagadguru Kripalu Chikitsalaya in Pratapgarh, detailed within.

The unwavering guidance, leadership, and inspiration provided by our Jagadguru Kripalu Parishat Presidents, H.H. Sushri Dr. Vishaksha Tripathi Ji, H.H. Sushri Dr. Shyama Tripathi Ji, and H.H. Sushri Dr. Krishna Tripathi Ji, instil dedication and hope in every Seva performed by the team at Jagadguru Kripalu Parishat.