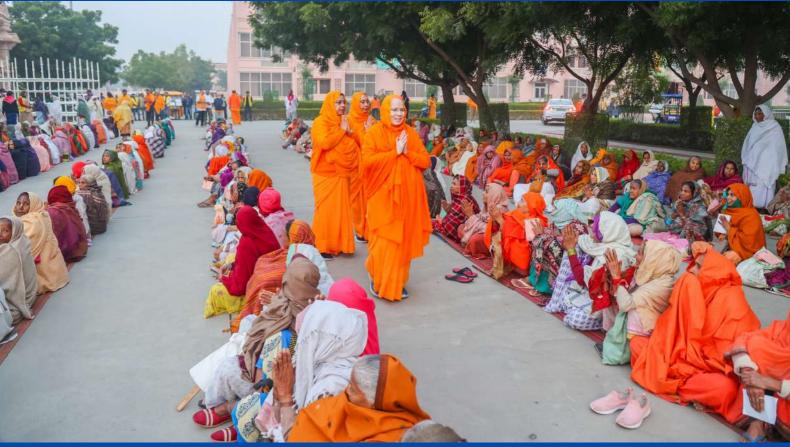

#### 2023 General Distributions

| No | Date of Distribution | Items Given                                                                                                                                                                | Venue                          | Number of<br>people | Given to:                              |
|----|----------------------|----------------------------------------------------------------------------------------------------------------------------------------------------------------------------|--------------------------------|---------------------|----------------------------------------|
| 1  | 5 Mar                | Umbrella, mug, mini stool and more                                                                                                                                         | Shri Kripalu Dham              | 5500                | School children                        |
| 2  | 12 Mar               | Bedsheet, a mug, umbrella, stool                                                                                                                                           | Shri Kripalu Dham              | 3000                | School children                        |
| 3  | 27 Mar               | Bedsheet, a mug, umbrella, stool                                                                                                                                           | Prem Mandir                    | 5000                | School children                        |
| 4  | 28 Mar               | Bedsheet, a mug, umbrella, stool                                                                                                                                           | Kirti Mandir                   | 6000                | School children                        |
|    |                      | Pillow (with pillow case), bedsheet, sleeping                                                                                                                              |                                |                     |                                        |
| 5  | 6 Apr                | mat, stainless steel saucepan etc.                                                                                                                                         | Shri Kripalu Dham              | 9000                | Villagers                              |
|    |                      | Schoolbag, warm blanket, water bottle, lunch                                                                                                                               | Radha Kunj,                    |                     |                                        |
| 6  | 29 Apr               | box, stationeries                                                                                                                                                          | Mussoorie                      | 1500                | School children                        |
| 7  | 4 Jul                | Tubs, tshirt and other items                                                                                                                                               | Shri Kripalu Dham              | 1750                | Villagers                              |
|    |                      |                                                                                                                                                                            | Prem Mandir & Kirti            |                     |                                        |
| 8  | 5 Jul                | Tubs                                                                                                                                                                       | Mandir                         | 1200                | Villagers                              |
| 9  | 20 July              | Feed 3 meals daily to 900 people affected by floods                                                                                                                        | Vrindavan Shelters             | 900                 | Flood victims                          |
|    |                      | School bags, plate, water bottle, notebooks                                                                                                                                | Timuatum Grioreis              |                     | 11000 11011110                         |
| 10 | 24 Jul               | and stationeries etc.                                                                                                                                                      | Prem Mandir                    | 5000                | School children                        |
|    |                      | School bags, plate, water bottle, notebooks                                                                                                                                |                                |                     |                                        |
| 11 | 25 Jul               | and stationeries etc.                                                                                                                                                      | Kirti Mandir                   | 6000                | School children                        |
| 12 | 6 Aug                | Schoolbags, stationeries, water bottle, tiffin, etc.                                                                                                                       | Shri Kripalu Dham (Adhik Mass) | 7500                | Students                               |
|    |                      | Schoolbags, stationeries, water bottle, tiffin,                                                                                                                            |                                |                     |                                        |
| 13 | 9 Aug                | etc.                                                                                                                                                                       | JKPE Institution               | All Students        | Students                               |
| 14 | 20 Aug               | Food items                                                                                                                                                                 | Shri Kripalu Dham              | 1800                | Villagers                              |
|    |                      | Blanket, jacket, sweater, steel plate, sweets,                                                                                                                             |                                |                     |                                        |
| 15 | 6 Nov                | etc.                                                                                                                                                                       | Shri Kripalu Dham              | 1600                | Villagers                              |
| 16 | 19 Nov               | Winter jackets, blankets and socks                                                                                                                                         | Shri Kripalu Dham              | 7200                | School children                        |
| 17 | 22 Nov               | Winter jackets, blankets and socks                                                                                                                                         | JKPE Institution               | All students        | JKPE students                          |
| 18 | 23 Nov               | Blanket, mosquito net, clothing, knife set, steel container and plastic stool. Men received a pant and shirt whilst women each received a saree as well as other items.    | Shri Kripalu Dham              | 10000               | Villagers                              |
| 19 | 4 Dec                | One bag filled with clothing (dhorti/kurta), towel, patka, bath soap, detergent soap, bedshhet, packing bag, sling bag, warm blanket, jacket dolu, thali, warm shawl, etc. | Prem Mandir                    | 5000                | Baj residents/sadhus                   |
|    |                      | Dhoti, blouse, petticoat, stole, towel, shawl, warm blanket, soap, thali, kitchen necessities,                                                                             |                                |                     |                                        |
| 20 | 5 Dec                | food packet                                                                                                                                                                | Prem Mandir                    | 4000                | Widows, Braj residents                 |
| 21 | 6 Dec                | Warm jacket, warm blanket, socks, etc.                                                                                                                                     | Prem Mandir                    | 5000                | School Children                        |
| 22 | 7 Dec                | One bag filled with clothing (dhorti/kurta), towel, patka, bath soap, detergent soap, bedshhet, packing bag, sling bag, warm blanket, jacket dolu, thali, warm shawl, etc. | Kirti Mandir                   | 3000                | Braj residents/sadhus                  |
|    | . 300                | Dhoti, blouse, petticoat, stole, towel, shawl, warm blanket, soap, thali, kitchen necessities,                                                                             |                                | 2300                |                                        |
| 23 | 8 Dec                | food packet                                                                                                                                                                | Kirti Mandir                   | 2000                | Widows/Braj Residents                  |
| 24 | 11 Dec               | Warm jacket, warm blanket, socks, etc.                                                                                                                                     | Kirti Mandir                   | 6000                | School Children                        |
| 25 | 21 Dec               | Winter necessities                                                                                                                                                         | Shri Kripalu Dham              | 120                 | Physically challenged (incl the blind) |