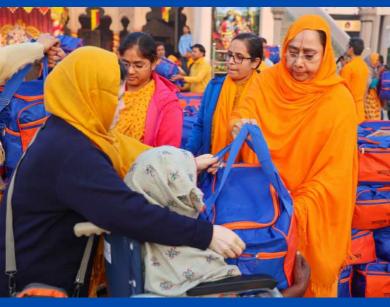

In 2023, Jagadguru Kripalu Parishat's charitable hospitals treated over 538,000 patients, the JKP Education Institute received the prestigious Excellence Award from Jagran Group, and students excelled in Government Board exams. Additionally, 105,000+ individuals received essential summer and winter items, including school bags, stationery, warm jackets, blankets and more. These individuals confront life's challenging situations, and Jagadguru Kripalu Parishat endeavors to assist as many as possible in alleviating the hardships they endure.

#### 2023 General Distributions

| No | Date of Distribution | Items Given                                                                                                                                                                | Venue                          | Number of<br>people | Given to:                              |
|----|----------------------|----------------------------------------------------------------------------------------------------------------------------------------------------------------------------|--------------------------------|---------------------|----------------------------------------|
| 1  | 5 Mar                | Umbrella, mug, mini stool and more                                                                                                                                         | Shri Kripalu Dham              | 5500                | School children                        |
| 2  | 12 Mar               | Bedsheet, a mug, umbrella, stool                                                                                                                                           | Shri Kripalu Dham              | 3000                | School children                        |
| 3  | 27 Mar               | Bedsheet, a mug, umbrella, stool                                                                                                                                           | Prem Mandir                    | 5000                | School children                        |
| 4  | 28 Mar               | Bedsheet, a mug, umbrella, stool                                                                                                                                           | Kirti Mandir                   | 6000                | School children                        |
|    |                      | Pillow (with pillow case), bedsheet, sleeping                                                                                                                              |                                |                     |                                        |
| 5  | 6 Apr                | mat, stainless steel saucepan etc.                                                                                                                                         | Shri Kripalu Dham              | 9000                | Villagers                              |
|    |                      | Schoolbag, warm blanket, water bottle, lunch                                                                                                                               | Radha Kunj,                    |                     |                                        |
| 6  | 29 Apr               | box, stationeries                                                                                                                                                          | Mussoorie                      | 1500                | School children                        |
| 7  | 4 Jul                | Tubs, tshirt and other items                                                                                                                                               | Shri Kripalu Dham              | 1750                | Villagers                              |
|    |                      |                                                                                                                                                                            | Prem Mandir & Kirti            |                     |                                        |
| 8  | 5 Jul                | Tubs                                                                                                                                                                       | Mandir                         | 1200                | Villagers                              |
| 9  | 20 July              | Feed 3 meals daily to 900 people affected by floods                                                                                                                        | Vrindavan Shelters             | 900                 | Flood victims                          |
|    |                      | School bags, plate, water bottle, notebooks                                                                                                                                | Timuatum Grioreis              |                     | 11000 11011110                         |
| 10 | 24 Jul               | and stationeries etc.                                                                                                                                                      | Prem Mandir                    | 5000                | School children                        |
|    |                      | School bags, plate, water bottle, notebooks                                                                                                                                |                                |                     |                                        |
| 11 | 25 Jul               | and stationeries etc.                                                                                                                                                      | Kirti Mandir                   | 6000                | School children                        |
| 12 | 6 Aug                | Schoolbags, stationeries, water bottle, tiffin, etc.                                                                                                                       | Shri Kripalu Dham (Adhik Mass) | 7500                | Students                               |
|    |                      | Schoolbags, stationeries, water bottle, tiffin,                                                                                                                            |                                |                     |                                        |
| 13 | 9 Aug                | etc.                                                                                                                                                                       | JKPE Institution               | All Students        | Students                               |
| 14 | 20 Aug               | Food items                                                                                                                                                                 | Shri Kripalu Dham              | 1800                | Villagers                              |
|    |                      | Blanket, jacket, sweater, steel plate, sweets,                                                                                                                             |                                |                     |                                        |
| 15 | 6 Nov                | etc.                                                                                                                                                                       | Shri Kripalu Dham              | 1600                | Villagers                              |
| 16 | 19 Nov               | Winter jackets, blankets and socks                                                                                                                                         | Shri Kripalu Dham              | 7200                | School children                        |
| 17 | 22 Nov               | Winter jackets, blankets and socks                                                                                                                                         | JKPE Institution               | All students        | JKPE students                          |
| 18 | 23 Nov               | Blanket, mosquito net, clothing, knife set, steel container and plastic stool. Men received a pant and shirt whilst women each received a saree as well as other items.    | Shri Kripalu Dham              | 10000               | Villagers                              |
| 19 | 4 Dec                | One bag filled with clothing (dhorti/kurta), towel, patka, bath soap, detergent soap, bedshhet, packing bag, sling bag, warm blanket, jacket dolu, thali, warm shawl, etc. | Prem Mandir                    | 5000                | Baj residents/sadhus                   |
|    |                      | Dhoti, blouse, petticoat, stole, towel, shawl, warm blanket, soap, thali, kitchen necessities,                                                                             |                                |                     |                                        |
| 20 | 5 Dec                | food packet                                                                                                                                                                | Prem Mandir                    | 4000                | Widows, Braj residents                 |
| 21 | 6 Dec                | Warm jacket, warm blanket, socks, etc.                                                                                                                                     | Prem Mandir                    | 5000                | School Children                        |
| 22 | 7 Dec                | One bag filled with clothing (dhorti/kurta), towel, patka, bath soap, detergent soap, bedshhet, packing bag, sling bag, warm blanket, jacket dolu, thali, warm shawl, etc. | Kirti Mandir                   | 3000                | Braj residents/sadhus                  |
|    | . 300                | Dhoti, blouse, petticoat, stole, towel, shawl, warm blanket, soap, thali, kitchen necessities,                                                                             |                                | 2300                |                                        |
| 23 | 8 Dec                | food packet                                                                                                                                                                | Kirti Mandir                   | 2000                | Widows/Braj Residents                  |
| 24 | 11 Dec               | Warm jacket, warm blanket, socks, etc.                                                                                                                                     | Kirti Mandir                   | 6000                | School Children                        |
| 25 | 21 Dec               | Winter necessities                                                                                                                                                         | Shri Kripalu Dham              | 120                 | Physically challenged (incl the blind) |