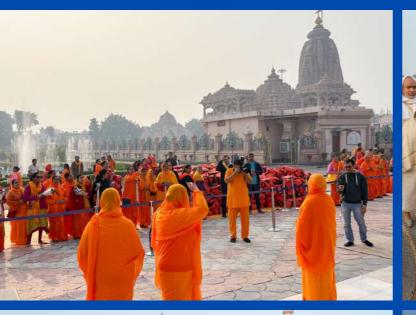

#### Jagadguru Kripalu Chikitsalaya, 20th Anniversary Highlights

Jagadguru Kripalu Chikitsalaya, Mangarh, Pratapgarh, celebrated its 20th Anniversary on November 5th, 2023. As part of the commemoration, a series of community activities were meticulously organized.

The activities commenced with a Skin Camp held from October 25th to October 26th. Following this, a special Eye Surgery Camp took place from November 2nd to November 4th. On November 5th, the entire JKC Mangarh team gathered at Bhakti Dham to mark this significant milestone. Subsequently, a Dental Camp was conducted at JKPE campus, for over 2000 students, on November 9th and 10th, followed by a Yoga Camp from November 16th to November 18th.