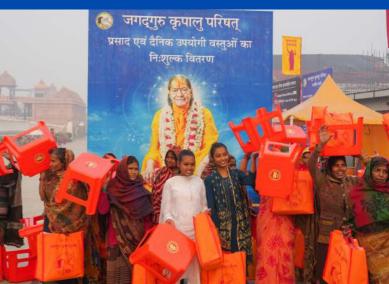

#### 2023 General Distributions

| No | Date of Distribution | Items Given                                                                                                                                                                | Venue                          | Number of<br>people | Given to:                              |
|----|----------------------|----------------------------------------------------------------------------------------------------------------------------------------------------------------------------|--------------------------------|---------------------|----------------------------------------|
| 1  | 5 Mar                | Umbrella, mug, mini stool and more                                                                                                                                         | Shri Kripalu Dham              | 5500                | School children                        |
| 2  | 12 Mar               | Bedsheet, a mug, umbrella, stool                                                                                                                                           | Shri Kripalu Dham              | 3000                | School children                        |
| 3  | 27 Mar               | Bedsheet, a mug, umbrella, stool                                                                                                                                           | Prem Mandir                    | 5000                | School children                        |
| 4  | 28 Mar               | Bedsheet, a mug, umbrella, stool                                                                                                                                           | Kirti Mandir                   | 6000                | School children                        |
|    |                      | Pillow (with pillow case), bedsheet, sleeping                                                                                                                              |                                |                     |                                        |
| 5  | 6 Apr                | mat, stainless steel saucepan etc.                                                                                                                                         | Shri Kripalu Dham              | 9000                | Villagers                              |
|    |                      | Schoolbag, warm blanket, water bottle, lunch                                                                                                                               | Radha Kunj,                    |                     |                                        |
| 6  | 29 Apr               | box, stationeries                                                                                                                                                          | Mussoorie                      | 1500                | School children                        |
| 7  | 4 Jul                | Tubs, tshirt and other items                                                                                                                                               | Shri Kripalu Dham              | 1750                | Villagers                              |
|    |                      |                                                                                                                                                                            | Prem Mandir & Kirti            |                     |                                        |
| 8  | 5 Jul                | Tubs                                                                                                                                                                       | Mandir                         | 1200                | Villagers                              |
| 9  | 20 July              | Feed 3 meals daily to 900 people affected by floods                                                                                                                        | Vrindavan Shelters             | 900                 | Flood victims                          |
|    |                      | School bags, plate, water bottle, notebooks                                                                                                                                | Timuatum Grioreis              |                     | 11000 11011110                         |
| 10 | 24 Jul               | and stationeries etc.                                                                                                                                                      | Prem Mandir                    | 5000                | School children                        |
|    |                      | School bags, plate, water bottle, notebooks                                                                                                                                |                                |                     |                                        |
| 11 | 25 Jul               | and stationeries etc.                                                                                                                                                      | Kirti Mandir                   | 6000                | School children                        |
| 12 | 6 Aug                | Schoolbags, stationeries, water bottle, tiffin, etc.                                                                                                                       | Shri Kripalu Dham (Adhik Mass) | 7500                | Students                               |
|    |                      | Schoolbags, stationeries, water bottle, tiffin,                                                                                                                            |                                |                     |                                        |
| 13 | 9 Aug                | etc.                                                                                                                                                                       | JKPE Institution               | All Students        | Students                               |
| 14 | 20 Aug               | Food items                                                                                                                                                                 | Shri Kripalu Dham              | 1800                | Villagers                              |
|    |                      | Blanket, jacket, sweater, steel plate, sweets,                                                                                                                             |                                |                     |                                        |
| 15 | 6 Nov                | etc.                                                                                                                                                                       | Shri Kripalu Dham              | 1600                | Villagers                              |
| 16 | 19 Nov               | Winter jackets, blankets and socks                                                                                                                                         | Shri Kripalu Dham              | 7200                | School children                        |
| 17 | 22 Nov               | Winter jackets, blankets and socks                                                                                                                                         | JKPE Institution               | All students        | JKPE students                          |
| 18 | 23 Nov               | Blanket, mosquito net, clothing, knife set, steel container and plastic stool. Men received a pant and shirt whilst women each received a saree as well as other items.    | Shri Kripalu Dham              | 10000               | Villagers                              |
| 19 | 4 Dec                | One bag filled with clothing (dhorti/kurta), towel, patka, bath soap, detergent soap, bedshhet, packing bag, sling bag, warm blanket, jacket dolu, thali, warm shawl, etc. | Prem Mandir                    | 5000                | Baj residents/sadhus                   |
|    |                      | Dhoti, blouse, petticoat, stole, towel, shawl, warm blanket, soap, thali, kitchen necessities,                                                                             |                                |                     |                                        |
| 20 | 5 Dec                | food packet                                                                                                                                                                | Prem Mandir                    | 4000                | Widows, Braj residents                 |
| 21 | 6 Dec                | Warm jacket, warm blanket, socks, etc.                                                                                                                                     | Prem Mandir                    | 5000                | School Children                        |
| 22 | 7 Dec                | One bag filled with clothing (dhorti/kurta), towel, patka, bath soap, detergent soap, bedshhet, packing bag, sling bag, warm blanket, jacket dolu, thali, warm shawl, etc. | Kirti Mandir                   | 3000                | Braj residents/sadhus                  |
|    | . 300                | Dhoti, blouse, petticoat, stole, towel, shawl, warm blanket, soap, thali, kitchen necessities,                                                                             |                                | 2300                |                                        |
| 23 | 8 Dec                | food packet                                                                                                                                                                | Kirti Mandir                   | 2000                | Widows/Braj Residents                  |
| 24 | 11 Dec               | Warm jacket, warm blanket, socks, etc.                                                                                                                                     | Kirti Mandir                   | 6000                | School Children                        |
| 25 | 21 Dec               | Winter necessities                                                                                                                                                         | Shri Kripalu Dham              | 120                 | Physically challenged (incl the blind) |