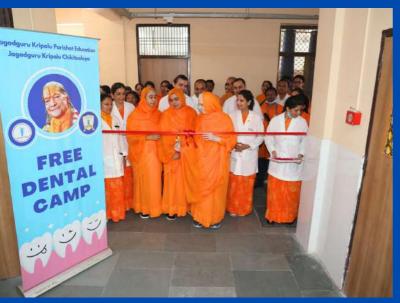

#### Jagadguru Kripalu Chikitsalaya, 20th Anniversary Highlights

Jagadguru Kripalu Chikitsalaya, Mangarh, Pratapgarh, celebrated its 20th Anniversary on November 5th, 2023. As part of the commemoration, a series of community activities were meticulously organized.

The activities commenced with a Skin Camp held from October 25th to October 26th. Following this, a special Eye Surgery Camp took place from November 2nd to November 4th. On November 5th, the entire JKC Mangarh team gathered at Bhakti Dham to mark this significant milestone. Subsequently, a Dental Camp was conducted at JKPE campus, for over 2000 students, on November 9th and 10th, followed by a Yoga Camp from November 16th to November 18th.