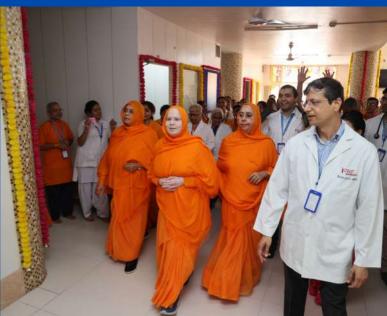

#### Jagadguru Kripalu Chikitsalaya, 20th Anniversary Highlights

Jagadguru Kripalu Chikitsalaya, Mangarh, Pratapgarh, celebrated its 20th Anniversary on November 5th, 2023. As part of the commemoration, a series of community activities were meticulously organized.

The activities commenced with a Skin Camp held from October 25th to October 26th. Following this, a special Eye Surgery Camp took place from November 2nd to November 4th. On November 5th, the entire JKC Mangarh team gathered at Bhakti Dham to mark this significant milestone. Subsequently, a Dental Camp was conducted at JKPE campus, for over 2000 students, on November 9th and 10th, followed by a Yoga Camp from November 16th to November 18th.