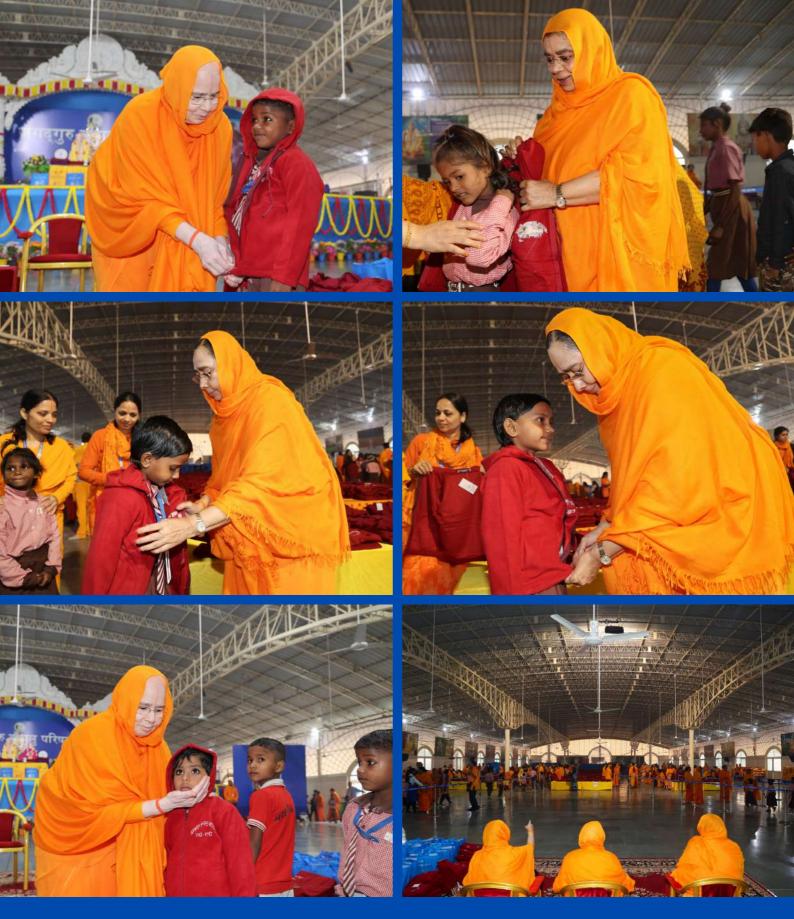

In 2023, Jagadguru Kripalu Parishat's charitable hospitals treated over 538,000 patients, the JKP Education Institute received the prestigious Excellence Award from Jagran Group, and students excelled in Government Board exams. Additionally, 105,000+ individuals received essential summer and winter items, including school bags, stationery, warm jackets, blankets and more. These individuals confront life's challenging situations, and Jagadguru Kripalu Parishat endeavors to assist as many as possible in alleviating the hardships they endure.

#### 2023 General Distributions

| No | Date of Distribution | Items Given                                                                                                                                                                | Venue                          | Number of<br>people | Given to:                              |
|----|----------------------|----------------------------------------------------------------------------------------------------------------------------------------------------------------------------|--------------------------------|---------------------|----------------------------------------|
| 1  | 5 Mar                | Umbrella, mug, mini stool and more                                                                                                                                         | Shri Kripalu Dham              | 5500                | School children                        |
| 2  | 12 Mar               | Bedsheet, a mug, umbrella, stool                                                                                                                                           | Shri Kripalu Dham              | 3000                | School children                        |
| 3  | 27 Mar               | Bedsheet, a mug, umbrella, stool                                                                                                                                           | Prem Mandir                    | 5000                | School children                        |
| 4  | 28 Mar               | Bedsheet, a mug, umbrella, stool                                                                                                                                           | Kirti Mandir                   | 6000                | School children                        |
|    |                      | Pillow (with pillow case), bedsheet, sleeping                                                                                                                              |                                |                     |                                        |
| 5  | 6 Apr                | mat, stainless steel saucepan etc.                                                                                                                                         | Shri Kripalu Dham              | 9000                | Villagers                              |
|    |                      | Schoolbag, warm blanket, water bottle, lunch                                                                                                                               | Radha Kunj,                    |                     |                                        |
| 6  | 29 Apr               | box, stationeries                                                                                                                                                          | Mussoorie                      | 1500                | School children                        |
| 7  | 4 Jul                | Tubs, tshirt and other items                                                                                                                                               | Shri Kripalu Dham              | 1750                | Villagers                              |
|    |                      |                                                                                                                                                                            | Prem Mandir & Kirti            |                     |                                        |
| 8  | 5 Jul                | Tubs                                                                                                                                                                       | Mandir                         | 1200                | Villagers                              |
| 9  | 20 July              | Feed 3 meals daily to 900 people affected by floods                                                                                                                        | Vrindavan Shelters             | 900                 | Flood victims                          |
|    |                      | School bags, plate, water bottle, notebooks                                                                                                                                | Timuatum Grioreis              |                     | 11000 11011110                         |
| 10 | 24 Jul               | and stationeries etc.                                                                                                                                                      | Prem Mandir                    | 5000                | School children                        |
|    |                      | School bags, plate, water bottle, notebooks                                                                                                                                |                                |                     |                                        |
| 11 | 25 Jul               | and stationeries etc.                                                                                                                                                      | Kirti Mandir                   | 6000                | School children                        |
| 12 | 6 Aug                | Schoolbags, stationeries, water bottle, tiffin, etc.                                                                                                                       | Shri Kripalu Dham (Adhik Mass) | 7500                | Students                               |
|    |                      | Schoolbags, stationeries, water bottle, tiffin,                                                                                                                            |                                |                     |                                        |
| 13 | 9 Aug                | etc.                                                                                                                                                                       | JKPE Institution               | All Students        | Students                               |
| 14 | 20 Aug               | Food items                                                                                                                                                                 | Shri Kripalu Dham              | 1800                | Villagers                              |
|    |                      | Blanket, jacket, sweater, steel plate, sweets,                                                                                                                             |                                |                     |                                        |
| 15 | 6 Nov                | etc.                                                                                                                                                                       | Shri Kripalu Dham              | 1600                | Villagers                              |
| 16 | 19 Nov               | Winter jackets, blankets and socks                                                                                                                                         | Shri Kripalu Dham              | 7200                | School children                        |
| 17 | 22 Nov               | Winter jackets, blankets and socks                                                                                                                                         | JKPE Institution               | All students        | JKPE students                          |
| 18 | 23 Nov               | Blanket, mosquito net, clothing, knife set, steel container and plastic stool. Men received a pant and shirt whilst women each received a saree as well as other items.    | Shri Kripalu Dham              | 10000               | Villagers                              |
| 19 | 4 Dec                | One bag filled with clothing (dhorti/kurta), towel, patka, bath soap, detergent soap, bedshhet, packing bag, sling bag, warm blanket, jacket dolu, thali, warm shawl, etc. | Prem Mandir                    | 5000                | Baj residents/sadhus                   |
|    |                      | Dhoti, blouse, petticoat, stole, towel, shawl, warm blanket, soap, thali, kitchen necessities,                                                                             |                                |                     |                                        |
| 20 | 5 Dec                | food packet                                                                                                                                                                | Prem Mandir                    | 4000                | Widows, Braj residents                 |
| 21 | 6 Dec                | Warm jacket, warm blanket, socks, etc.                                                                                                                                     | Prem Mandir                    | 5000                | School Children                        |
| 22 | 7 Dec                | One bag filled with clothing (dhorti/kurta), towel, patka, bath soap, detergent soap, bedshhet, packing bag, sling bag, warm blanket, jacket dolu, thali, warm shawl, etc. | Kirti Mandir                   | 3000                | Braj residents/sadhus                  |
|    | . 300                | Dhoti, blouse, petticoat, stole, towel, shawl, warm blanket, soap, thali, kitchen necessities,                                                                             |                                | 2300                |                                        |
| 23 | 8 Dec                | food packet                                                                                                                                                                | Kirti Mandir                   | 2000                | Widows/Braj Residents                  |
| 24 | 11 Dec               | Warm jacket, warm blanket, socks, etc.                                                                                                                                     | Kirti Mandir                   | 6000                | School Children                        |
| 25 | 21 Dec               | Winter necessities                                                                                                                                                         | Shri Kripalu Dham              | 120                 | Physically challenged (incl the blind) |