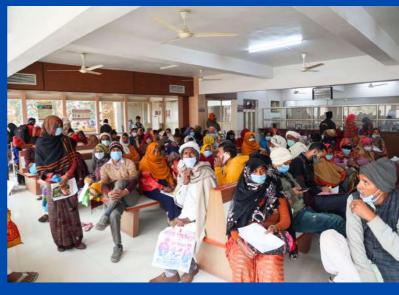

#### Jagadguru Kripalu Chikitsalaya, 20th Anniversary Highlights

Jagadguru Kripalu Chikitsalaya, Mangarh, Pratapgarh, celebrated its 20th Anniversary on November 5th, 2023. As part of the commemoration, a series of community activities were meticulously organized.

The activities commenced with a Skin Camp held from October 25th to October 26th. Following this, a special Eye Surgery Camp took place from November 2nd to November 4th. On November 5th, the entire JKC Mangarh team gathered at Bhakti Dham to mark this significant milestone. Subsequently, a Dental Camp was conducted at JKPE campus, for over 2000 students, on November 9th and 10th, followed by a Yoga Camp from November 16th to November 18th.

Throughout this period, doctors also conducted regular Patient Education sessions, enlightening individuals about critical medical matters. These events not only extended the reach of JKC Mangarh's services to thousands more but also enhanced the well-being of thousands of those in need. To learn more, do watch the videos (links in the next page).