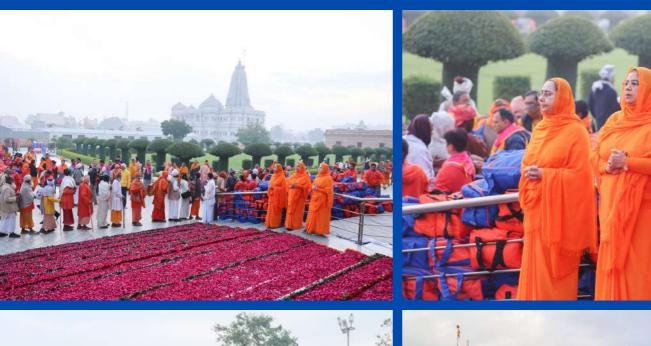

#### 2023 General Distributions

| No | Date of Distribution | Items Given                                                                                                                                                                | Venue                          | Number of<br>people | Given to:                              |
|----|----------------------|----------------------------------------------------------------------------------------------------------------------------------------------------------------------------|--------------------------------|---------------------|----------------------------------------|
| 1  | 5 Mar                | Umbrella, mug, mini stool and more                                                                                                                                         | Shri Kripalu Dham              | 5500                | School children                        |
| 2  | 12 Mar               | Bedsheet, a mug, umbrella, stool                                                                                                                                           | Shri Kripalu Dham              | 3000                | School children                        |
| 3  | 27 Mar               | Bedsheet, a mug, umbrella, stool                                                                                                                                           | Prem Mandir                    | 5000                | School children                        |
| 4  | 28 Mar               | Bedsheet, a mug, umbrella, stool                                                                                                                                           | Kirti Mandir                   | 6000                | School children                        |
|    |                      | Pillow (with pillow case), bedsheet, sleeping                                                                                                                              |                                |                     |                                        |
| 5  | 6 Apr                | mat, stainless steel saucepan etc.                                                                                                                                         | Shri Kripalu Dham              | 9000                | Villagers                              |
|    |                      | Schoolbag, warm blanket, water bottle, lunch                                                                                                                               | Radha Kunj,                    |                     |                                        |
| 6  | 29 Apr               | box, stationeries                                                                                                                                                          | Mussoorie                      | 1500                | School children                        |
| 7  | 4 Jul                | Tubs, tshirt and other items                                                                                                                                               | Shri Kripalu Dham              | 1750                | Villagers                              |
|    |                      |                                                                                                                                                                            | Prem Mandir & Kirti            |                     |                                        |
| 8  | 5 Jul                | Tubs                                                                                                                                                                       | Mandir                         | 1200                | Villagers                              |
| 9  | 20 July              | Feed 3 meals daily to 900 people affected by floods                                                                                                                        | Vrindavan Shelters             | 900                 | Flood victims                          |
|    |                      | School bags, plate, water bottle, notebooks                                                                                                                                | Timuatum Grioreis              |                     | 11000 11011110                         |
| 10 | 24 Jul               | and stationeries etc.                                                                                                                                                      | Prem Mandir                    | 5000                | School children                        |
|    |                      | School bags, plate, water bottle, notebooks                                                                                                                                |                                |                     |                                        |
| 11 | 25 Jul               | and stationeries etc.                                                                                                                                                      | Kirti Mandir                   | 6000                | School children                        |
| 12 | 6 Aug                | Schoolbags, stationeries, water bottle, tiffin, etc.                                                                                                                       | Shri Kripalu Dham (Adhik Mass) | 7500                | Students                               |
|    |                      | Schoolbags, stationeries, water bottle, tiffin,                                                                                                                            |                                |                     |                                        |
| 13 | 9 Aug                | etc.                                                                                                                                                                       | JKPE Institution               | All Students        | Students                               |
| 14 | 20 Aug               | Food items                                                                                                                                                                 | Shri Kripalu Dham              | 1800                | Villagers                              |
|    |                      | Blanket, jacket, sweater, steel plate, sweets,                                                                                                                             |                                |                     |                                        |
| 15 | 6 Nov                | etc.                                                                                                                                                                       | Shri Kripalu Dham              | 1600                | Villagers                              |
| 16 | 19 Nov               | Winter jackets, blankets and socks                                                                                                                                         | Shri Kripalu Dham              | 7200                | School children                        |
| 17 | 22 Nov               | Winter jackets, blankets and socks                                                                                                                                         | JKPE Institution               | All students        | JKPE students                          |
| 18 | 23 Nov               | Blanket, mosquito net, clothing, knife set, steel container and plastic stool. Men received a pant and shirt whilst women each received a saree as well as other items.    | Shri Kripalu Dham              | 10000               | Villagers                              |
| 19 | 4 Dec                | One bag filled with clothing (dhorti/kurta), towel, patka, bath soap, detergent soap, bedshhet, packing bag, sling bag, warm blanket, jacket dolu, thali, warm shawl, etc. | Prem Mandir                    | 5000                | Baj residents/sadhus                   |
|    |                      | Dhoti, blouse, petticoat, stole, towel, shawl, warm blanket, soap, thali, kitchen necessities,                                                                             |                                |                     |                                        |
| 20 | 5 Dec                | food packet                                                                                                                                                                | Prem Mandir                    | 4000                | Widows, Braj residents                 |
| 21 | 6 Dec                | Warm jacket, warm blanket, socks, etc.                                                                                                                                     | Prem Mandir                    | 5000                | School Children                        |
| 22 | 7 Dec                | One bag filled with clothing (dhorti/kurta), towel, patka, bath soap, detergent soap, bedshhet, packing bag, sling bag, warm blanket, jacket dolu, thali, warm shawl, etc. | Kirti Mandir                   | 3000                | Braj residents/sadhus                  |
|    | . 300                | Dhoti, blouse, petticoat, stole, towel, shawl, warm blanket, soap, thali, kitchen necessities,                                                                             |                                | 2300                |                                        |
| 23 | 8 Dec                | food packet                                                                                                                                                                | Kirti Mandir                   | 2000                | Widows/Braj Residents                  |
| 24 | 11 Dec               | Warm jacket, warm blanket, socks, etc.                                                                                                                                     | Kirti Mandir                   | 6000                | School Children                        |
| 25 | 21 Dec               | Winter necessities                                                                                                                                                         | Shri Kripalu Dham              | 120                 | Physically challenged (incl the blind) |