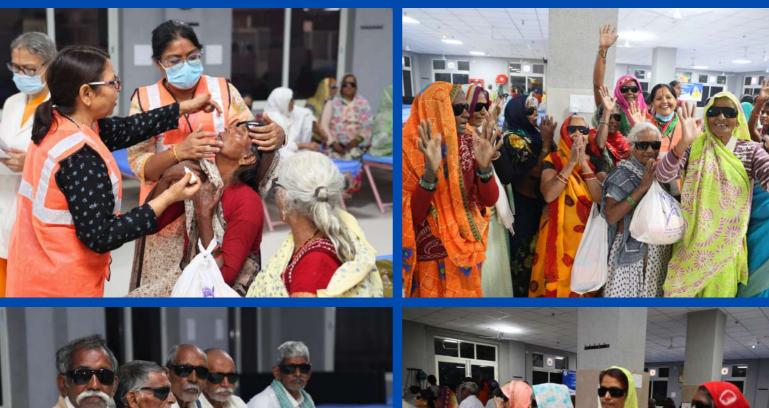

#### Jagadguru Kripalu Chikitsalaya, 20th Anniversary Highlights

Jagadguru Kripalu Chikitsalaya, Mangarh, Pratapgarh, celebrated its 20th Anniversary on November 5th, 2023. As part of the commemoration, a series of community activities were meticulously organized.

The activities commenced with a Skin Camp held from October 25th to October 26th. Following this, a special Eye Surgery Camp took place from November 2nd to November 4th. On November 5th, the entire JKC Mangarh team gathered at Bhakti Dham to mark this significant milestone. Subsequently, a Dental Camp was conducted at JKPE campus, for over 2000 students, on November 9th and 10th, followed by a Yoga Camp from November 16th to November 18th.

Throughout this period, doctors also conducted regular Patient Education sessions, enlightening individuals about critical medical matters. These events not only extended the reach of JKC Mangarh's services to thousands more but also enhanced the well-being of thousands of those in need. To learn more, do watch the videos (links in the next page).