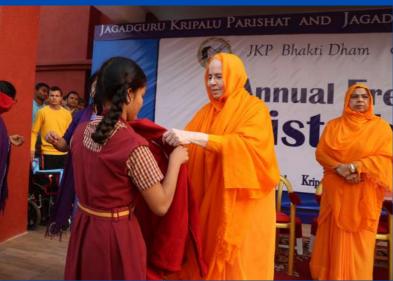

In 2023, Jagadguru Kripalu Parishat's charitable hospitals treated over 538,000 patients, the JKP Education Institute received the prestigious Excellence Award from Jagran Group, and students excelled in Government Board exams. Additionally, 105,000+ individuals received essential summer and winter items, including school bags, stationery, warm jackets, blankets and more. These individuals confront life's challenging situations, and Jagadguru Kripalu Parishat endeavors to assist as many as possible in alleviating the hardships they endure.

#### 2023 General Distributions

| No | Date of Distribution | Items Given                                                                                                                                                                | Venue                          | Number of<br>people | Given to:                              |
|----|----------------------|----------------------------------------------------------------------------------------------------------------------------------------------------------------------------|--------------------------------|---------------------|----------------------------------------|
| 1  | 5 Mar                | Umbrella, mug, mini stool and more                                                                                                                                         | Shri Kripalu Dham              | 5500                | School children                        |
| 2  | 12 Mar               | Bedsheet, a mug, umbrella, stool                                                                                                                                           | Shri Kripalu Dham              | 3000                | School children                        |
| 3  | 27 Mar               | Bedsheet, a mug, umbrella, stool                                                                                                                                           | Prem Mandir                    | 5000                | School children                        |
| 4  | 28 Mar               | Bedsheet, a mug, umbrella, stool                                                                                                                                           | Kirti Mandir                   | 6000                | School children                        |
|    |                      | Pillow (with pillow case), bedsheet, sleeping                                                                                                                              |                                |                     |                                        |
| 5  | 6 Apr                | mat, stainless steel saucepan etc.                                                                                                                                         | Shri Kripalu Dham              | 9000                | Villagers                              |
|    |                      | Schoolbag, warm blanket, water bottle, lunch                                                                                                                               | Radha Kunj,                    |                     |                                        |
| 6  | 29 Apr               | box, stationeries                                                                                                                                                          | Mussoorie                      | 1500                | School children                        |
| 7  | 4 Jul                | Tubs, tshirt and other items                                                                                                                                               | Shri Kripalu Dham              | 1750                | Villagers                              |
|    |                      |                                                                                                                                                                            | Prem Mandir & Kirti            |                     |                                        |
| 8  | 5 Jul                | Tubs                                                                                                                                                                       | Mandir                         | 1200                | Villagers                              |
| 9  | 20 July              | Feed 3 meals daily to 900 people affected by floods                                                                                                                        | Vrindavan Shelters             | 900                 | Flood victims                          |
|    |                      | School bags, plate, water bottle, notebooks                                                                                                                                | Timuatum Grioreis              |                     | 11000 11011110                         |
| 10 | 24 Jul               | and stationeries etc.                                                                                                                                                      | Prem Mandir                    | 5000                | School children                        |
|    |                      | School bags, plate, water bottle, notebooks                                                                                                                                |                                |                     |                                        |
| 11 | 25 Jul               | and stationeries etc.                                                                                                                                                      | Kirti Mandir                   | 6000                | School children                        |
| 12 | 6 Aug                | Schoolbags, stationeries, water bottle, tiffin, etc.                                                                                                                       | Shri Kripalu Dham (Adhik Mass) | 7500                | Students                               |
|    |                      | Schoolbags, stationeries, water bottle, tiffin,                                                                                                                            |                                |                     |                                        |
| 13 | 9 Aug                | etc.                                                                                                                                                                       | JKPE Institution               | All Students        | Students                               |
| 14 | 20 Aug               | Food items                                                                                                                                                                 | Shri Kripalu Dham              | 1800                | Villagers                              |
|    |                      | Blanket, jacket, sweater, steel plate, sweets,                                                                                                                             |                                |                     |                                        |
| 15 | 6 Nov                | etc.                                                                                                                                                                       | Shri Kripalu Dham              | 1600                | Villagers                              |
| 16 | 19 Nov               | Winter jackets, blankets and socks                                                                                                                                         | Shri Kripalu Dham              | 7200                | School children                        |
| 17 | 22 Nov               | Winter jackets, blankets and socks                                                                                                                                         | JKPE Institution               | All students        | JKPE students                          |
| 18 | 23 Nov               | Blanket, mosquito net, clothing, knife set, steel container and plastic stool. Men received a pant and shirt whilst women each received a saree as well as other items.    | Shri Kripalu Dham              | 10000               | Villagers                              |
| 19 | 4 Dec                | One bag filled with clothing (dhorti/kurta), towel, patka, bath soap, detergent soap, bedshhet, packing bag, sling bag, warm blanket, jacket dolu, thali, warm shawl, etc. | Prem Mandir                    | 5000                | Baj residents/sadhus                   |
|    |                      | Dhoti, blouse, petticoat, stole, towel, shawl, warm blanket, soap, thali, kitchen necessities,                                                                             |                                |                     |                                        |
| 20 | 5 Dec                | food packet                                                                                                                                                                | Prem Mandir                    | 4000                | Widows, Braj residents                 |
| 21 | 6 Dec                | Warm jacket, warm blanket, socks, etc.                                                                                                                                     | Prem Mandir                    | 5000                | School Children                        |
| 22 | 7 Dec                | One bag filled with clothing (dhorti/kurta), towel, patka, bath soap, detergent soap, bedshhet, packing bag, sling bag, warm blanket, jacket dolu, thali, warm shawl, etc. | Kirti Mandir                   | 3000                | Braj residents/sadhus                  |
|    | . 300                | Dhoti, blouse, petticoat, stole, towel, shawl, warm blanket, soap, thali, kitchen necessities,                                                                             |                                | 2300                |                                        |
| 23 | 8 Dec                | food packet                                                                                                                                                                | Kirti Mandir                   | 2000                | Widows/Braj Residents                  |
| 24 | 11 Dec               | Warm jacket, warm blanket, socks, etc.                                                                                                                                     | Kirti Mandir                   | 6000                | School Children                        |
| 25 | 21 Dec               | Winter necessities                                                                                                                                                         | Shri Kripalu Dham              | 120                 | Physically challenged (incl the blind) |