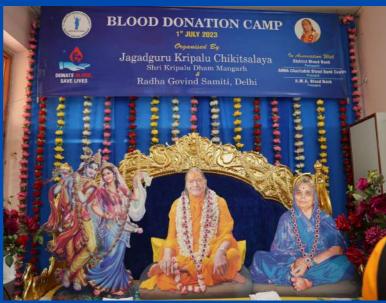

#### Jagadguru Kripalu Chikitsalaya, 20th Anniversary Highlights

Jagadguru Kripalu Chikitsalaya, Mangarh, Pratapgarh, celebrated its 20th Anniversary on November 5th, 2023. As part of the commemoration, a series of community activities were meticulously organized.

The activities commenced with a Skin Camp held from October 25th to October 26th. Following this, a special Eye Surgery Camp took place from November 2nd to November 4th. On November 5th, the entire JKC Mangarh team gathered at Bhakti Dham to mark this significant milestone. Subsequently, a Dental Camp was conducted at JKPE campus, for over 2000 students, on November 9th and 10th, followed by a Yoga Camp from November 16th to November 18th.