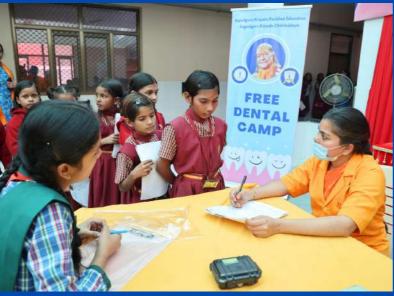

The activities commenced with a Skin Camp held from October 25th to October 26th. Following this, a special Eye Surgery Camp took place from November 2nd to November 4th. On November 5th, the entire JKC Mangarh team gathered at Bhakti Dham to mark this significant milestone. Subsequently, a Dental Camp was conducted at JKPE campus, for over 2000 students, on November 9th and 10th, followed by a Yoga Camp from November 16th to November 18th.