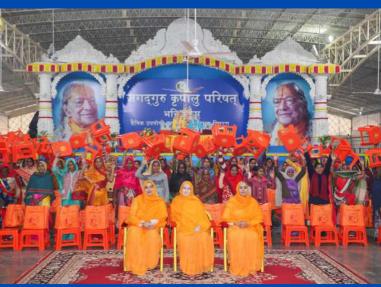

#### 2023 General Distributions

| No | Date of Distribution | Items Given                                                                                                                                                                | Venue                          | Number of<br>people | Given to:                              |
|----|----------------------|----------------------------------------------------------------------------------------------------------------------------------------------------------------------------|--------------------------------|---------------------|----------------------------------------|
| 1  | 5 Mar                | Umbrella, mug, mini stool and more                                                                                                                                         | Shri Kripalu Dham              | 5500                | School children                        |
| 2  | 12 Mar               | Bedsheet, a mug, umbrella, stool                                                                                                                                           | Shri Kripalu Dham              | 3000                | School children                        |
| 3  | 27 Mar               | Bedsheet, a mug, umbrella, stool                                                                                                                                           | Prem Mandir                    | 5000                | School children                        |
| 4  | 28 Mar               | Bedsheet, a mug, umbrella, stool                                                                                                                                           | Kirti Mandir                   | 6000                | School children                        |
|    |                      | Pillow (with pillow case), bedsheet, sleeping                                                                                                                              |                                |                     |                                        |
| 5  | 6 Apr                | mat, stainless steel saucepan etc.                                                                                                                                         | Shri Kripalu Dham              | 9000                | Villagers                              |
|    |                      | Schoolbag, warm blanket, water bottle, lunch                                                                                                                               | Radha Kunj,                    |                     |                                        |
| 6  | 29 Apr               | box, stationeries                                                                                                                                                          | Mussoorie                      | 1500                | School children                        |
| 7  | 4 Jul                | Tubs, tshirt and other items                                                                                                                                               | Shri Kripalu Dham              | 1750                | Villagers                              |
|    |                      |                                                                                                                                                                            | Prem Mandir & Kirti            |                     |                                        |
| 8  | 5 Jul                | Tubs                                                                                                                                                                       | Mandir                         | 1200                | Villagers                              |
| 9  | 20 July              | Feed 3 meals daily to 900 people affected by floods                                                                                                                        | Vrindavan Shelters             | 900                 | Flood victims                          |
|    |                      | School bags, plate, water bottle, notebooks                                                                                                                                | Timuatum Grioreis              |                     | 11000 11011110                         |
| 10 | 24 Jul               | and stationeries etc.                                                                                                                                                      | Prem Mandir                    | 5000                | School children                        |
|    |                      | School bags, plate, water bottle, notebooks                                                                                                                                |                                |                     |                                        |
| 11 | 25 Jul               | and stationeries etc.                                                                                                                                                      | Kirti Mandir                   | 6000                | School children                        |
| 12 | 6 Aug                | Schoolbags, stationeries, water bottle, tiffin, etc.                                                                                                                       | Shri Kripalu Dham (Adhik Mass) | 7500                | Students                               |
|    |                      | Schoolbags, stationeries, water bottle, tiffin,                                                                                                                            |                                |                     |                                        |
| 13 | 9 Aug                | etc.                                                                                                                                                                       | JKPE Institution               | All Students        | Students                               |
| 14 | 20 Aug               | Food items                                                                                                                                                                 | Shri Kripalu Dham              | 1800                | Villagers                              |
|    |                      | Blanket, jacket, sweater, steel plate, sweets,                                                                                                                             |                                |                     |                                        |
| 15 | 6 Nov                | etc.                                                                                                                                                                       | Shri Kripalu Dham              | 1600                | Villagers                              |
| 16 | 19 Nov               | Winter jackets, blankets and socks                                                                                                                                         | Shri Kripalu Dham              | 7200                | School children                        |
| 17 | 22 Nov               | Winter jackets, blankets and socks                                                                                                                                         | JKPE Institution               | All students        | JKPE students                          |
| 18 | 23 Nov               | Blanket, mosquito net, clothing, knife set, steel container and plastic stool. Men received a pant and shirt whilst women each received a saree as well as other items.    | Shri Kripalu Dham              | 10000               | Villagers                              |
| 19 | 4 Dec                | One bag filled with clothing (dhorti/kurta), towel, patka, bath soap, detergent soap, bedshhet, packing bag, sling bag, warm blanket, jacket dolu, thali, warm shawl, etc. | Prem Mandir                    | 5000                | Baj residents/sadhus                   |
|    |                      | Dhoti, blouse, petticoat, stole, towel, shawl, warm blanket, soap, thali, kitchen necessities,                                                                             |                                |                     |                                        |
| 20 | 5 Dec                | food packet                                                                                                                                                                | Prem Mandir                    | 4000                | Widows, Braj residents                 |
| 21 | 6 Dec                | Warm jacket, warm blanket, socks, etc.                                                                                                                                     | Prem Mandir                    | 5000                | School Children                        |
| 22 | 7 Dec                | One bag filled with clothing (dhorti/kurta), towel, patka, bath soap, detergent soap, bedshhet, packing bag, sling bag, warm blanket, jacket dolu, thali, warm shawl, etc. | Kirti Mandir                   | 3000                | Braj residents/sadhus                  |
|    | . 300                | Dhoti, blouse, petticoat, stole, towel, shawl, warm blanket, soap, thali, kitchen necessities,                                                                             |                                | 2300                |                                        |
| 23 | 8 Dec                | food packet                                                                                                                                                                | Kirti Mandir                   | 2000                | Widows/Braj Residents                  |
| 24 | 11 Dec               | Warm jacket, warm blanket, socks, etc.                                                                                                                                     | Kirti Mandir                   | 6000                | School Children                        |
| 25 | 21 Dec               | Winter necessities                                                                                                                                                         | Shri Kripalu Dham              | 120                 | Physically challenged (incl the blind) |