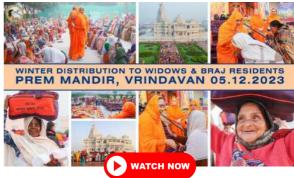

#### 2023 General Distributions

| No | Date of Distribution | Items Given                                                                                                                                                                | Venue                          | Number of<br>people | Given to:                              |
|----|----------------------|----------------------------------------------------------------------------------------------------------------------------------------------------------------------------|--------------------------------|---------------------|----------------------------------------|
| 1  | 5 Mar                | Umbrella, mug, mini stool and more                                                                                                                                         | Shri Kripalu Dham              | 5500                | School children                        |
| 2  | 12 Mar               | Bedsheet, a mug, umbrella, stool                                                                                                                                           | Shri Kripalu Dham              | 3000                | School children                        |
| 3  | 27 Mar               | Bedsheet, a mug, umbrella, stool                                                                                                                                           | Prem Mandir                    | 5000                | School children                        |
| 4  | 28 Mar               | Bedsheet, a mug, umbrella, stool                                                                                                                                           | Kirti Mandir                   | 6000                | School children                        |
|    |                      | Pillow (with pillow case), bedsheet, sleeping                                                                                                                              |                                |                     |                                        |
| 5  | 6 Apr                | mat, stainless steel saucepan etc.                                                                                                                                         | Shri Kripalu Dham              | 9000                | Villagers                              |
|    |                      | Schoolbag, warm blanket, water bottle, lunch                                                                                                                               | Radha Kunj,                    |                     |                                        |
| 6  | 29 Apr               | box, stationeries                                                                                                                                                          | Mussoorie                      | 1500                | School children                        |
| 7  | 4 Jul                | Tubs, tshirt and other items                                                                                                                                               | Shri Kripalu Dham              | 1750                | Villagers                              |
|    |                      |                                                                                                                                                                            | Prem Mandir & Kirti            |                     |                                        |
| 8  | 5 Jul                | Tubs                                                                                                                                                                       | Mandir                         | 1200                | Villagers                              |
| 9  | 20 July              | Feed 3 meals daily to 900 people affected by floods                                                                                                                        | Vrindavan Shelters             | 900                 | Flood victims                          |
|    |                      | School bags, plate, water bottle, notebooks                                                                                                                                | Timuatum Grioreis              |                     | 11000 11011110                         |
| 10 | 24 Jul               | and stationeries etc.                                                                                                                                                      | Prem Mandir                    | 5000                | School children                        |
|    |                      | School bags, plate, water bottle, notebooks                                                                                                                                |                                |                     |                                        |
| 11 | 25 Jul               | and stationeries etc.                                                                                                                                                      | Kirti Mandir                   | 6000                | School children                        |
| 12 | 6 Aug                | Schoolbags, stationeries, water bottle, tiffin, etc.                                                                                                                       | Shri Kripalu Dham (Adhik Mass) | 7500                | Students                               |
|    |                      | Schoolbags, stationeries, water bottle, tiffin,                                                                                                                            |                                |                     |                                        |
| 13 | 9 Aug                | etc.                                                                                                                                                                       | JKPE Institution               | All Students        | Students                               |
| 14 | 20 Aug               | Food items                                                                                                                                                                 | Shri Kripalu Dham              | 1800                | Villagers                              |
|    |                      | Blanket, jacket, sweater, steel plate, sweets,                                                                                                                             |                                |                     |                                        |
| 15 | 6 Nov                | etc.                                                                                                                                                                       | Shri Kripalu Dham              | 1600                | Villagers                              |
| 16 | 19 Nov               | Winter jackets, blankets and socks                                                                                                                                         | Shri Kripalu Dham              | 7200                | School children                        |
| 17 | 22 Nov               | Winter jackets, blankets and socks                                                                                                                                         | JKPE Institution               | All students        | JKPE students                          |
| 18 | 23 Nov               | Blanket, mosquito net, clothing, knife set, steel container and plastic stool. Men received a pant and shirt whilst women each received a saree as well as other items.    | Shri Kripalu Dham              | 10000               | Villagers                              |
| 19 | 4 Dec                | One bag filled with clothing (dhorti/kurta), towel, patka, bath soap, detergent soap, bedshhet, packing bag, sling bag, warm blanket, jacket dolu, thali, warm shawl, etc. | Prem Mandir                    | 5000                | Baj residents/sadhus                   |
|    |                      | Dhoti, blouse, petticoat, stole, towel, shawl, warm blanket, soap, thali, kitchen necessities,                                                                             |                                |                     |                                        |
| 20 | 5 Dec                | food packet                                                                                                                                                                | Prem Mandir                    | 4000                | Widows, Braj residents                 |
| 21 | 6 Dec                | Warm jacket, warm blanket, socks, etc.                                                                                                                                     | Prem Mandir                    | 5000                | School Children                        |
| 22 | 7 Dec                | One bag filled with clothing (dhorti/kurta), towel, patka, bath soap, detergent soap, bedshhet, packing bag, sling bag, warm blanket, jacket dolu, thali, warm shawl, etc. | Kirti Mandir                   | 3000                | Braj residents/sadhus                  |
|    | . 300                | Dhoti, blouse, petticoat, stole, towel, shawl, warm blanket, soap, thali, kitchen necessities,                                                                             |                                | 2300                |                                        |
| 23 | 8 Dec                | food packet                                                                                                                                                                | Kirti Mandir                   | 2000                | Widows/Braj Residents                  |
| 24 | 11 Dec               | Warm jacket, warm blanket, socks, etc.                                                                                                                                     | Kirti Mandir                   | 6000                | School Children                        |
| 25 | 21 Dec               | Winter necessities                                                                                                                                                         | Shri Kripalu Dham              | 120                 | Physically challenged (incl the blind) |