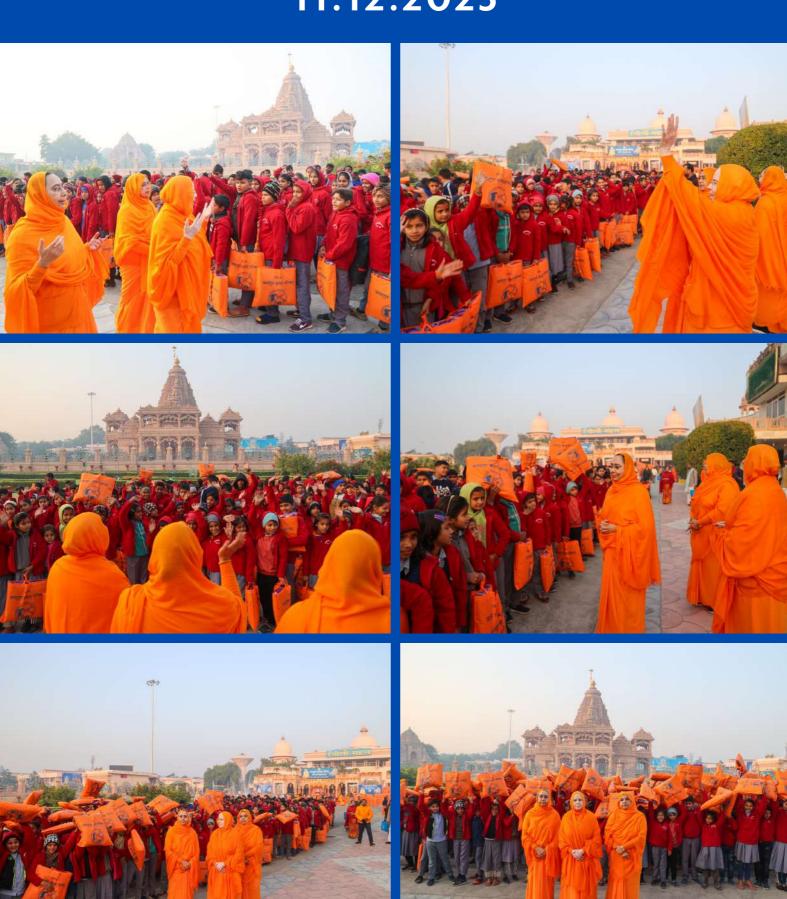

In 2023, Jagadguru Kripalu Parishat's charitable hospitals treated over 538,000 patients, the JKP Education Institute received the prestigious Excellence Award from Jagran Group, and students excelled in Government Board exams. Additionally, 105,000+ individuals received essential summer and winter items, including school bags, stationery, warm jackets, blankets and more. These individuals confront life's challenging situations, and Jagadguru Kripalu Parishat endeavors to assist as many as possible in alleviating the hardships they endure.