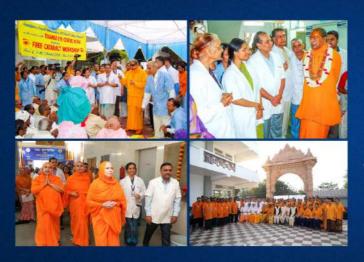

#### Jagadguru Kripalu Chikitsalaya, 20th Anniversary Highlights

Jagadguru Kripalu Chikitsalaya, Mangarh, Pratapgarh, celebrated its 20th Anniversary on November 5th, 2023. As part of the commemoration, a series of community activities were meticulously organized.

The activities commenced with a Skin Camp held from October 25th to October 26th. Following this, a special Eye Surgery Camp took place from November 2nd to November 4th. On November 5th, the entire JKC Mangarh team gathered at Bhakti Dham to mark this significant milestone. Subsequently, a Dental Camp was conducted at JKPE campus, for over 2000 students, on November 9th and 10th, followed by a Yoga Camp from November 16th to November 18th.

Throughout this period, doctors also conducted regular Patient Education sessions, enlightening individuals about critical medical matters. These events not only extended the reach of JKC Mangarh's services to thousands more but also enhanced the well-being of thousands of those in need. To learn more, do watch the videos (links in the next page).