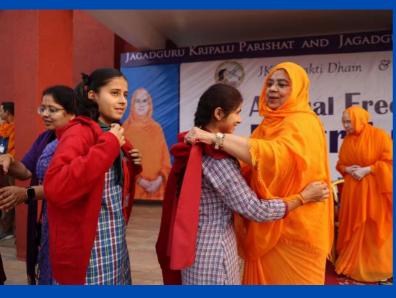

In 2023, Jagadguru Kripalu Parishat's charitable hospitals treated over 538,000 patients, the JKP Education Institute received the prestigious Excellence Award from Jagran Group, and students excelled in Government Board exams. Additionally, 105,000+ individuals received essential summer and winter items, including school bags, stationery, warm jackets, blankets and more. These individuals confront life's challenging situations, and Jagadguru Kripalu Parishat endeavors to assist as many as possible in alleviating the hardships they endure.

#### 2023 General Distributions

| No | Date of Distribution | Items Given                                                                                                                                                                | Venue                          | Number of<br>people | Given to:                              |
|----|----------------------|----------------------------------------------------------------------------------------------------------------------------------------------------------------------------|--------------------------------|---------------------|----------------------------------------|
| 1  | 5 Mar                | Umbrella, mug, mini stool and more                                                                                                                                         | Shri Kripalu Dham              | 5500                | School children                        |
| 2  | 12 Mar               | Bedsheet, a mug, umbrella, stool                                                                                                                                           | Shri Kripalu Dham              | 3000                | School children                        |
| 3  | 27 Mar               | Bedsheet, a mug, umbrella, stool                                                                                                                                           | Prem Mandir                    | 5000                | School children                        |
| 4  | 28 Mar               | Bedsheet, a mug, umbrella, stool                                                                                                                                           | Kirti Mandir                   | 6000                | School children                        |
|    |                      | Pillow (with pillow case), bedsheet, sleeping                                                                                                                              |                                |                     |                                        |
| 5  | 6 Apr                | mat, stainless steel saucepan etc.                                                                                                                                         | Shri Kripalu Dham              | 9000                | Villagers                              |
|    |                      | Schoolbag, warm blanket, water bottle, lunch                                                                                                                               | Radha Kunj,                    |                     |                                        |
| 6  | 29 Apr               | box, stationeries                                                                                                                                                          | Mussoorie                      | 1500                | School children                        |
| 7  | 4 Jul                | Tubs, tshirt and other items                                                                                                                                               | Shri Kripalu Dham              | 1750                | Villagers                              |
|    |                      |                                                                                                                                                                            | Prem Mandir & Kirti            |                     |                                        |
| 8  | 5 Jul                | Tubs                                                                                                                                                                       | Mandir                         | 1200                | Villagers                              |
| 9  | 20 July              | Feed 3 meals daily to 900 people affected by floods                                                                                                                        | Vrindavan Shelters             | 900                 | Flood victims                          |
|    |                      | School bags, plate, water bottle, notebooks                                                                                                                                | Timuatum Grioreis              |                     | 11000 11011110                         |
| 10 | 24 Jul               | and stationeries etc.                                                                                                                                                      | Prem Mandir                    | 5000                | School children                        |
|    |                      | School bags, plate, water bottle, notebooks                                                                                                                                |                                |                     |                                        |
| 11 | 25 Jul               | and stationeries etc.                                                                                                                                                      | Kirti Mandir                   | 6000                | School children                        |
| 12 | 6 Aug                | Schoolbags, stationeries, water bottle, tiffin, etc.                                                                                                                       | Shri Kripalu Dham (Adhik Mass) | 7500                | Students                               |
|    |                      | Schoolbags, stationeries, water bottle, tiffin,                                                                                                                            |                                |                     |                                        |
| 13 | 9 Aug                | etc.                                                                                                                                                                       | JKPE Institution               | All Students        | Students                               |
| 14 | 20 Aug               | Food items                                                                                                                                                                 | Shri Kripalu Dham              | 1800                | Villagers                              |
|    |                      | Blanket, jacket, sweater, steel plate, sweets,                                                                                                                             |                                |                     |                                        |
| 15 | 6 Nov                | etc.                                                                                                                                                                       | Shri Kripalu Dham              | 1600                | Villagers                              |
| 16 | 19 Nov               | Winter jackets, blankets and socks                                                                                                                                         | Shri Kripalu Dham              | 7200                | School children                        |
| 17 | 22 Nov               | Winter jackets, blankets and socks                                                                                                                                         | JKPE Institution               | All students        | JKPE students                          |
| 18 | 23 Nov               | Blanket, mosquito net, clothing, knife set, steel container and plastic stool. Men received a pant and shirt whilst women each received a saree as well as other items.    | Shri Kripalu Dham              | 10000               | Villagers                              |
| 19 | 4 Dec                | One bag filled with clothing (dhorti/kurta), towel, patka, bath soap, detergent soap, bedshhet, packing bag, sling bag, warm blanket, jacket dolu, thali, warm shawl, etc. | Prem Mandir                    | 5000                | Baj residents/sadhus                   |
|    |                      | Dhoti, blouse, petticoat, stole, towel, shawl, warm blanket, soap, thali, kitchen necessities,                                                                             |                                |                     |                                        |
| 20 | 5 Dec                | food packet                                                                                                                                                                | Prem Mandir                    | 4000                | Widows, Braj residents                 |
| 21 | 6 Dec                | Warm jacket, warm blanket, socks, etc.                                                                                                                                     | Prem Mandir                    | 5000                | School Children                        |
| 22 | 7 Dec                | One bag filled with clothing (dhorti/kurta), towel, patka, bath soap, detergent soap, bedshhet, packing bag, sling bag, warm blanket, jacket dolu, thali, warm shawl, etc. | Kirti Mandir                   | 3000                | Braj residents/sadhus                  |
|    | . 300                | Dhoti, blouse, petticoat, stole, towel, shawl, warm blanket, soap, thali, kitchen necessities,                                                                             |                                | 2300                |                                        |
| 23 | 8 Dec                | food packet                                                                                                                                                                | Kirti Mandir                   | 2000                | Widows/Braj Residents                  |
| 24 | 11 Dec               | Warm jacket, warm blanket, socks, etc.                                                                                                                                     | Kirti Mandir                   | 6000                | School Children                        |
| 25 | 21 Dec               | Winter necessities                                                                                                                                                         | Shri Kripalu Dham              | 120                 | Physically challenged (incl the blind) |