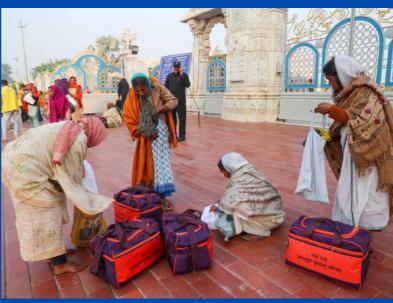

In 2023, Jagadguru Kripalu Parishat's charitable hospitals treated over 538,000 patients, the JKP Education Institute received the prestigious Excellence Award from Jagran Group, and students excelled in Government Board exams. Additionally, 105,000+ individuals received essential summer and winter items, including school bags, stationery, warm jackets, blankets and more. These individuals confront life's challenging situations, and Jagadguru Kripalu Parishat endeavors to assist as many as possible in alleviating the hardships they endure.

#### 2023 General Distributions

| No | Date of Distribution | Items Given                                                                                                                                                                | Venue                          | Number of<br>people | Given to:                              |
|----|----------------------|----------------------------------------------------------------------------------------------------------------------------------------------------------------------------|--------------------------------|---------------------|----------------------------------------|
| 1  | 5 Mar                | Umbrella, mug, mini stool and more                                                                                                                                         | Shri Kripalu Dham              | 5500                | School children                        |
| 2  | 12 Mar               | Bedsheet, a mug, umbrella, stool                                                                                                                                           | Shri Kripalu Dham              | 3000                | School children                        |
| 3  | 27 Mar               | Bedsheet, a mug, umbrella, stool                                                                                                                                           | Prem Mandir                    | 5000                | School children                        |
| 4  | 28 Mar               | Bedsheet, a mug, umbrella, stool                                                                                                                                           | Kirti Mandir                   | 6000                | School children                        |
|    |                      | Pillow (with pillow case), bedsheet, sleeping                                                                                                                              |                                |                     |                                        |
| 5  | 6 Apr                | mat, stainless steel saucepan etc.                                                                                                                                         | Shri Kripalu Dham              | 9000                | Villagers                              |
|    |                      | Schoolbag, warm blanket, water bottle, lunch                                                                                                                               | Radha Kunj,                    |                     |                                        |
| 6  | 29 Apr               | box, stationeries                                                                                                                                                          | Mussoorie                      | 1500                | School children                        |
| 7  | 4 Jul                | Tubs, tshirt and other items                                                                                                                                               | Shri Kripalu Dham              | 1750                | Villagers                              |
|    |                      |                                                                                                                                                                            | Prem Mandir & Kirti            |                     |                                        |
| 8  | 5 Jul                | Tubs                                                                                                                                                                       | Mandir                         | 1200                | Villagers                              |
| 9  | 20 July              | Feed 3 meals daily to 900 people affected by floods                                                                                                                        | Vrindavan Shelters             | 900                 | Flood victims                          |
|    |                      | School bags, plate, water bottle, notebooks                                                                                                                                | Timuatum Grioreis              |                     | 11000 11011110                         |
| 10 | 24 Jul               | and stationeries etc.                                                                                                                                                      | Prem Mandir                    | 5000                | School children                        |
|    |                      | School bags, plate, water bottle, notebooks                                                                                                                                |                                |                     |                                        |
| 11 | 25 Jul               | and stationeries etc.                                                                                                                                                      | Kirti Mandir                   | 6000                | School children                        |
| 12 | 6 Aug                | Schoolbags, stationeries, water bottle, tiffin, etc.                                                                                                                       | Shri Kripalu Dham (Adhik Mass) | 7500                | Students                               |
|    |                      | Schoolbags, stationeries, water bottle, tiffin,                                                                                                                            |                                |                     |                                        |
| 13 | 9 Aug                | etc.                                                                                                                                                                       | JKPE Institution               | All Students        | Students                               |
| 14 | 20 Aug               | Food items                                                                                                                                                                 | Shri Kripalu Dham              | 1800                | Villagers                              |
|    |                      | Blanket, jacket, sweater, steel plate, sweets,                                                                                                                             |                                |                     |                                        |
| 15 | 6 Nov                | etc.                                                                                                                                                                       | Shri Kripalu Dham              | 1600                | Villagers                              |
| 16 | 19 Nov               | Winter jackets, blankets and socks                                                                                                                                         | Shri Kripalu Dham              | 7200                | School children                        |
| 17 | 22 Nov               | Winter jackets, blankets and socks                                                                                                                                         | JKPE Institution               | All students        | JKPE students                          |
| 18 | 23 Nov               | Blanket, mosquito net, clothing, knife set, steel container and plastic stool. Men received a pant and shirt whilst women each received a saree as well as other items.    | Shri Kripalu Dham              | 10000               | Villagers                              |
| 19 | 4 Dec                | One bag filled with clothing (dhorti/kurta), towel, patka, bath soap, detergent soap, bedshhet, packing bag, sling bag, warm blanket, jacket dolu, thali, warm shawl, etc. | Prem Mandir                    | 5000                | Baj residents/sadhus                   |
|    |                      | Dhoti, blouse, petticoat, stole, towel, shawl, warm blanket, soap, thali, kitchen necessities,                                                                             |                                |                     |                                        |
| 20 | 5 Dec                | food packet                                                                                                                                                                | Prem Mandir                    | 4000                | Widows, Braj residents                 |
| 21 | 6 Dec                | Warm jacket, warm blanket, socks, etc.                                                                                                                                     | Prem Mandir                    | 5000                | School Children                        |
| 22 | 7 Dec                | One bag filled with clothing (dhorti/kurta), towel, patka, bath soap, detergent soap, bedshhet, packing bag, sling bag, warm blanket, jacket dolu, thali, warm shawl, etc. | Kirti Mandir                   | 3000                | Braj residents/sadhus                  |
|    | . 300                | Dhoti, blouse, petticoat, stole, towel, shawl, warm blanket, soap, thali, kitchen necessities,                                                                             |                                | 2300                |                                        |
| 23 | 8 Dec                | food packet                                                                                                                                                                | Kirti Mandir                   | 2000                | Widows/Braj Residents                  |
| 24 | 11 Dec               | Warm jacket, warm blanket, socks, etc.                                                                                                                                     | Kirti Mandir                   | 6000                | School Children                        |
| 25 | 21 Dec               | Winter necessities                                                                                                                                                         | Shri Kripalu Dham              | 120                 | Physically challenged (incl the blind) |