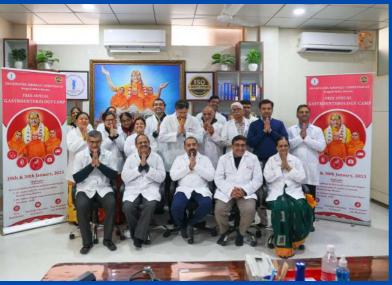

#### Jagadguru Kripalu Chikitsalaya, 20th Anniversary Highlights

Jagadguru Kripalu Chikitsalaya, Mangarh, Pratapgarh, celebrated its 20th Anniversary on November 5th, 2023. As part of the commemoration, a series of community activities were meticulously organized.

The activities commenced with a Skin Camp held from October 25th to October 26th. Following this, a special Eye Surgery Camp took place from November 2nd to November 4th. On November 5th, the entire JKC Mangarh team gathered at Bhakti Dham to mark this significant milestone. Subsequently, a Dental Camp was conducted at JKPE campus, for over 2000 students, on November 9th and 10th, followed by a Yoga Camp from November 16th to November 18th.

Throughout this period, doctors also conducted regular Patient Education sessions, enlightening individuals about critical medical matters. These events not only extended the reach of JKC Mangarh's services to thousands more but also enhanced the well-being of thousands of those in need. To learn more, do watch the videos (links in the next page).