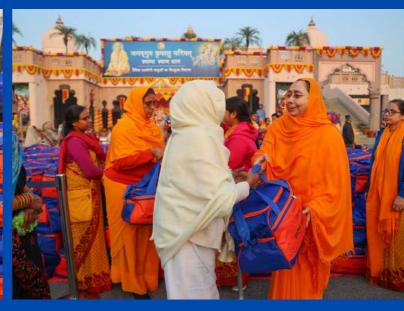

In 2023, Jagadguru Kripalu Parishat's charitable hospitals treated over 538,000 patients, the JKP Education Institute received the prestigious Excellence Award from Jagran Group, and students excelled in Government Board exams. Additionally, 105,000+ individuals received essential summer and winter items, including school bags, stationery, warm jackets, blankets and more. These individuals confront life's challenging situations, and Jagadguru Kripalu Parishat endeavors to assist as many as possible in alleviating the hardships they endure.

#### 2023 General Distributions

| No | Date of Distribution | Items Given                                                                                                                                                                | Venue                          | Number of<br>people | Given to:                              |
|----|----------------------|----------------------------------------------------------------------------------------------------------------------------------------------------------------------------|--------------------------------|---------------------|----------------------------------------|
| 1  | 5 Mar                | Umbrella, mug, mini stool and more                                                                                                                                         | Shri Kripalu Dham              | 5500                | School children                        |
| 2  | 12 Mar               | Bedsheet, a mug, umbrella, stool                                                                                                                                           | Shri Kripalu Dham              | 3000                | School children                        |
| 3  | 27 Mar               | Bedsheet, a mug, umbrella, stool                                                                                                                                           | Prem Mandir                    | 5000                | School children                        |
| 4  | 28 Mar               | Bedsheet, a mug, umbrella, stool                                                                                                                                           | Kirti Mandir                   | 6000                | School children                        |
|    |                      | Pillow (with pillow case), bedsheet, sleeping                                                                                                                              |                                |                     |                                        |
| 5  | 6 Apr                | mat, stainless steel saucepan etc.                                                                                                                                         | Shri Kripalu Dham              | 9000                | Villagers                              |
|    |                      | Schoolbag, warm blanket, water bottle, lunch                                                                                                                               | Radha Kunj,                    |                     |                                        |
| 6  | 29 Apr               | box, stationeries                                                                                                                                                          | Mussoorie                      | 1500                | School children                        |
| 7  | 4 Jul                | Tubs, tshirt and other items                                                                                                                                               | Shri Kripalu Dham              | 1750                | Villagers                              |
|    |                      |                                                                                                                                                                            | Prem Mandir & Kirti            |                     |                                        |
| 8  | 5 Jul                | Tubs                                                                                                                                                                       | Mandir                         | 1200                | Villagers                              |
| 9  | 20 July              | Feed 3 meals daily to 900 people affected by floods                                                                                                                        | Vrindavan Shelters             | 900                 | Flood victims                          |
|    |                      | School bags, plate, water bottle, notebooks                                                                                                                                | Timuatum Grioreis              |                     | 11000 11011110                         |
| 10 | 24 Jul               | and stationeries etc.                                                                                                                                                      | Prem Mandir                    | 5000                | School children                        |
|    |                      | School bags, plate, water bottle, notebooks                                                                                                                                |                                |                     |                                        |
| 11 | 25 Jul               | and stationeries etc.                                                                                                                                                      | Kirti Mandir                   | 6000                | School children                        |
| 12 | 6 Aug                | Schoolbags, stationeries, water bottle, tiffin, etc.                                                                                                                       | Shri Kripalu Dham (Adhik Mass) | 7500                | Students                               |
|    |                      | Schoolbags, stationeries, water bottle, tiffin,                                                                                                                            |                                |                     |                                        |
| 13 | 9 Aug                | etc.                                                                                                                                                                       | JKPE Institution               | All Students        | Students                               |
| 14 | 20 Aug               | Food items                                                                                                                                                                 | Shri Kripalu Dham              | 1800                | Villagers                              |
|    |                      | Blanket, jacket, sweater, steel plate, sweets,                                                                                                                             |                                |                     |                                        |
| 15 | 6 Nov                | etc.                                                                                                                                                                       | Shri Kripalu Dham              | 1600                | Villagers                              |
| 16 | 19 Nov               | Winter jackets, blankets and socks                                                                                                                                         | Shri Kripalu Dham              | 7200                | School children                        |
| 17 | 22 Nov               | Winter jackets, blankets and socks                                                                                                                                         | JKPE Institution               | All students        | JKPE students                          |
| 18 | 23 Nov               | Blanket, mosquito net, clothing, knife set, steel container and plastic stool. Men received a pant and shirt whilst women each received a saree as well as other items.    | Shri Kripalu Dham              | 10000               | Villagers                              |
| 19 | 4 Dec                | One bag filled with clothing (dhorti/kurta), towel, patka, bath soap, detergent soap, bedshhet, packing bag, sling bag, warm blanket, jacket dolu, thali, warm shawl, etc. | Prem Mandir                    | 5000                | Baj residents/sadhus                   |
|    |                      | Dhoti, blouse, petticoat, stole, towel, shawl, warm blanket, soap, thali, kitchen necessities,                                                                             |                                |                     |                                        |
| 20 | 5 Dec                | food packet                                                                                                                                                                | Prem Mandir                    | 4000                | Widows, Braj residents                 |
| 21 | 6 Dec                | Warm jacket, warm blanket, socks, etc.                                                                                                                                     | Prem Mandir                    | 5000                | School Children                        |
| 22 | 7 Dec                | One bag filled with clothing (dhorti/kurta), towel, patka, bath soap, detergent soap, bedshhet, packing bag, sling bag, warm blanket, jacket dolu, thali, warm shawl, etc. | Kirti Mandir                   | 3000                | Braj residents/sadhus                  |
|    | . 300                | Dhoti, blouse, petticoat, stole, towel, shawl, warm blanket, soap, thali, kitchen necessities,                                                                             |                                | 2300                |                                        |
| 23 | 8 Dec                | food packet                                                                                                                                                                | Kirti Mandir                   | 2000                | Widows/Braj Residents                  |
| 24 | 11 Dec               | Warm jacket, warm blanket, socks, etc.                                                                                                                                     | Kirti Mandir                   | 6000                | School Children                        |
| 25 | 21 Dec               | Winter necessities                                                                                                                                                         | Shri Kripalu Dham              | 120                 | Physically challenged (incl the blind) |