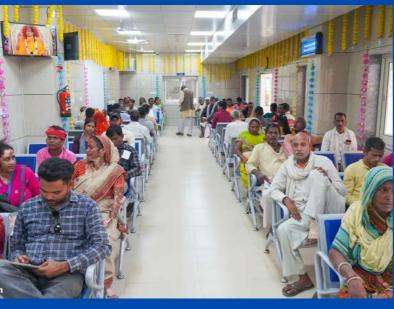

The activities commenced with a Skin Camp held from October 25th to October 26th. Following this, a special Eye Surgery Camp took place from November 2nd to November 4th. On November 5th, the entire JKC Mangarh team gathered at Bhakti Dham to mark this significant milestone. Subsequently, a Dental Camp was conducted at JKPE campus, for over 2000 students, on November 9th and 10th, followed by a Yoga Camp from November 16th to November 18th.

Throughout this period, doctors also conducted regular Patient Education sessions, enlightening individuals about critical medical matters. These events not only extended the reach of JKC Mangarh's services to thousands more but also enhanced the well-being of thousands of those in need. To learn more, do watch the videos (links in the next page).