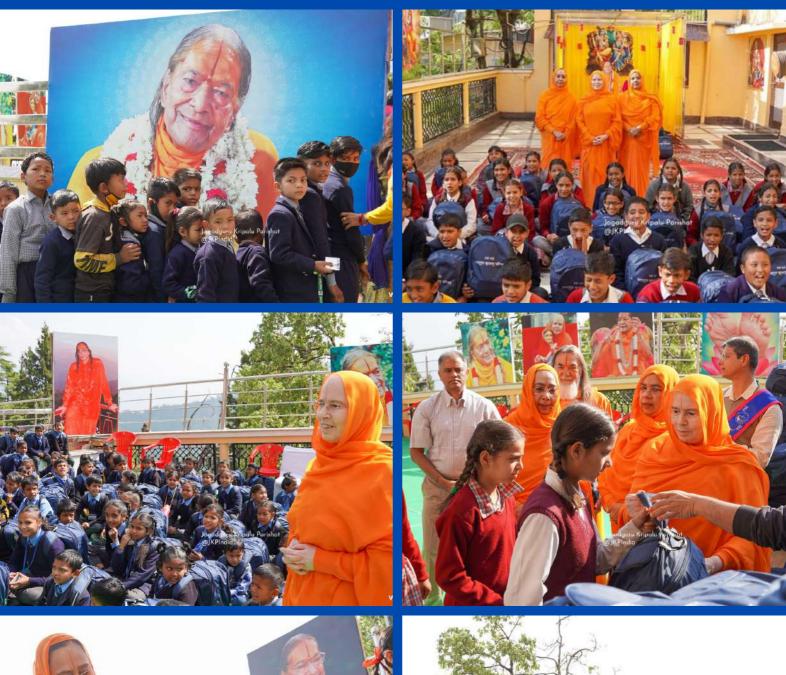

In 2023, Jagadguru Kripalu Parishat's charitable hospitals treated over 538,000 patients, the JKP Education Institute received the prestigious Excellence Award from Jagran Group, and students excelled in Government Board exams. Additionally, 105,000+ individuals received essential summer and winter items, including school bags, stationery, warm jackets, blankets and more. These individuals confront life's challenging situations, and Jagadguru Kripalu Parishat endeavors to assist as many as possible in alleviating the hardships they endure.