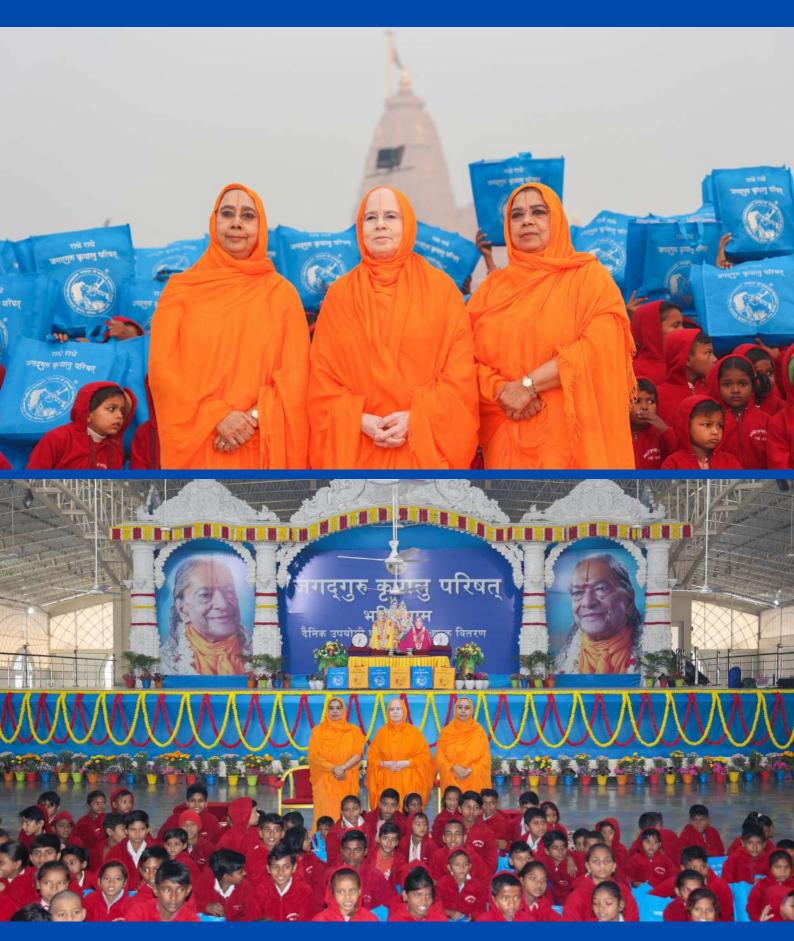

In 2023, Jagadguru Kripalu Parishat's charitable hospitals treated over 538,000 patients, the JKP Education Institute received the prestigious Excellence Award from Jagran Group, and students excelled in Government Board exams. Additionally, 105,000+ individuals received essential summer and winter items, including school bags, stationery, warm jackets, blankets and more. These individuals confront life's challenging situations, and Jagadguru Kripalu Parishat endeavors to assist as many as possible in alleviating the hardships they endure.

Noteworthy was the 20th Anniversary of Jagadguru Kripalu Chikitsalaya in Pratapgarh, detailed within.

The unwavering guidance, leadership, and inspiration provided by our Jagadguru Kripalu Parishat Presidents, H.H. Sushri Dr. Vishaksha Tripathi Ji, H.H. Sushri Dr. Shyama Tripathi Ji, and H.H. Sushri Dr. Krishna Tripathi Ji, instil dedication and hope in every Seva performed by the team at Jagadguru Kripalu Parishat.

#### 2023 General Distributions

| No | Date of Distribution | Items Given                                                                                                                                                                | Venue                          | Number of<br>people | Given to:                              |
|----|----------------------|----------------------------------------------------------------------------------------------------------------------------------------------------------------------------|--------------------------------|---------------------|----------------------------------------|
| 1  | 5 Mar                | Umbrella, mug, mini stool and more                                                                                                                                         | Shri Kripalu Dham              | 5500                | School children                        |
| 2  | 12 Mar               | Bedsheet, a mug, umbrella, stool                                                                                                                                           | Shri Kripalu Dham              | 3000                | School children                        |
| 3  | 27 Mar               | Bedsheet, a mug, umbrella, stool                                                                                                                                           | Prem Mandir                    | 5000                | School children                        |
| 4  | 28 Mar               | Bedsheet, a mug, umbrella, stool                                                                                                                                           | Kirti Mandir                   | 6000                | School children                        |
|    |                      | Pillow (with pillow case), bedsheet, sleeping                                                                                                                              |                                |                     |                                        |
| 5  | 6 Apr                | mat, stainless steel saucepan etc.                                                                                                                                         | Shri Kripalu Dham              | 9000                | Villagers                              |
|    |                      | Schoolbag, warm blanket, water bottle, lunch                                                                                                                               | Radha Kunj,                    |                     |                                        |
| 6  | 29 Apr               | box, stationeries                                                                                                                                                          | Mussoorie                      | 1500                | School children                        |
| 7  | 4 Jul                | Tubs, tshirt and other items                                                                                                                                               | Shri Kripalu Dham              | 1750                | Villagers                              |
|    |                      |                                                                                                                                                                            | Prem Mandir & Kirti            |                     |                                        |
| 8  | 5 Jul                | Tubs                                                                                                                                                                       | Mandir                         | 1200                | Villagers                              |
| 9  | 20 July              | Feed 3 meals daily to 900 people affected by floods                                                                                                                        | Vrindavan Shelters             | 900                 | Flood victims                          |
|    |                      | School bags, plate, water bottle, notebooks                                                                                                                                | Timuatum Grioreis              |                     | 11000 11011110                         |
| 10 | 24 Jul               | and stationeries etc.                                                                                                                                                      | Prem Mandir                    | 5000                | School children                        |
|    |                      | School bags, plate, water bottle, notebooks                                                                                                                                |                                |                     |                                        |
| 11 | 25 Jul               | and stationeries etc.                                                                                                                                                      | Kirti Mandir                   | 6000                | School children                        |
| 12 | 6 Aug                | Schoolbags, stationeries, water bottle, tiffin, etc.                                                                                                                       | Shri Kripalu Dham (Adhik Mass) | 7500                | Students                               |
|    |                      | Schoolbags, stationeries, water bottle, tiffin,                                                                                                                            |                                |                     |                                        |
| 13 | 9 Aug                | etc.                                                                                                                                                                       | JKPE Institution               | All Students        | Students                               |
| 14 | 20 Aug               | Food items                                                                                                                                                                 | Shri Kripalu Dham              | 1800                | Villagers                              |
|    |                      | Blanket, jacket, sweater, steel plate, sweets,                                                                                                                             |                                |                     |                                        |
| 15 | 6 Nov                | etc.                                                                                                                                                                       | Shri Kripalu Dham              | 1600                | Villagers                              |
| 16 | 19 Nov               | Winter jackets, blankets and socks                                                                                                                                         | Shri Kripalu Dham              | 7200                | School children                        |
| 17 | 22 Nov               | Winter jackets, blankets and socks                                                                                                                                         | JKPE Institution               | All students        | JKPE students                          |
| 18 | 23 Nov               | Blanket, mosquito net, clothing, knife set, steel container and plastic stool. Men received a pant and shirt whilst women each received a saree as well as other items.    | Shri Kripalu Dham              | 10000               | Villagers                              |
| 19 | 4 Dec                | One bag filled with clothing (dhorti/kurta), towel, patka, bath soap, detergent soap, bedshhet, packing bag, sling bag, warm blanket, jacket dolu, thali, warm shawl, etc. | Prem Mandir                    | 5000                | Baj residents/sadhus                   |
|    |                      | Dhoti, blouse, petticoat, stole, towel, shawl, warm blanket, soap, thali, kitchen necessities,                                                                             |                                |                     |                                        |
| 20 | 5 Dec                | food packet                                                                                                                                                                | Prem Mandir                    | 4000                | Widows, Braj residents                 |
| 21 | 6 Dec                | Warm jacket, warm blanket, socks, etc.                                                                                                                                     | Prem Mandir                    | 5000                | School Children                        |
| 22 | 7 Dec                | One bag filled with clothing (dhorti/kurta), towel, patka, bath soap, detergent soap, bedshhet, packing bag, sling bag, warm blanket, jacket dolu, thali, warm shawl, etc. | Kirti Mandir                   | 3000                | Braj residents/sadhus                  |
|    | . 300                | Dhoti, blouse, petticoat, stole, towel, shawl, warm blanket, soap, thali, kitchen necessities,                                                                             |                                | 2300                |                                        |
| 23 | 8 Dec                | food packet                                                                                                                                                                | Kirti Mandir                   | 2000                | Widows/Braj Residents                  |
| 24 | 11 Dec               | Warm jacket, warm blanket, socks, etc.                                                                                                                                     | Kirti Mandir                   | 6000                | School Children                        |
| 25 | 21 Dec               | Winter necessities                                                                                                                                                         | Shri Kripalu Dham              | 120                 | Physically challenged (incl the blind) |