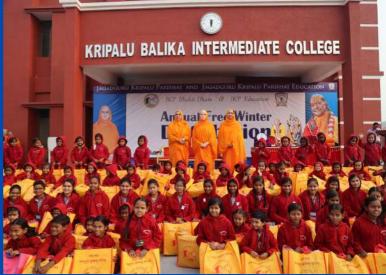

In 2023, Jagadguru Kripalu Parishat's charitable hospitals treated over 538,000 patients, the JKP Education Institute received the prestigious Excellence Award from Jagran Group, and students excelled in Government Board exams. Additionally, 105,000+ individuals received essential summer and winter items, including school bags, stationery, warm jackets, blankets and more. These individuals confront life's challenging situations, and Jagadguru Kripalu Parishat endeavors to assist as many as possible in alleviating the hardships they endure.

#### 2023 General Distributions

| No | Date of Distribution | Items Given                                                                                                                                                                | Venue                          | Number of<br>people | Given to:                              |
|----|----------------------|----------------------------------------------------------------------------------------------------------------------------------------------------------------------------|--------------------------------|---------------------|----------------------------------------|
| 1  | 5 Mar                | Umbrella, mug, mini stool and more                                                                                                                                         | Shri Kripalu Dham              | 5500                | School children                        |
| 2  | 12 Mar               | Bedsheet, a mug, umbrella, stool                                                                                                                                           | Shri Kripalu Dham              | 3000                | School children                        |
| 3  | 27 Mar               | Bedsheet, a mug, umbrella, stool                                                                                                                                           | Prem Mandir                    | 5000                | School children                        |
| 4  | 28 Mar               | Bedsheet, a mug, umbrella, stool                                                                                                                                           | Kirti Mandir                   | 6000                | School children                        |
|    |                      | Pillow (with pillow case), bedsheet, sleeping                                                                                                                              |                                |                     |                                        |
| 5  | 6 Apr                | mat, stainless steel saucepan etc.                                                                                                                                         | Shri Kripalu Dham              | 9000                | Villagers                              |
|    |                      | Schoolbag, warm blanket, water bottle, lunch                                                                                                                               | Radha Kunj,                    |                     |                                        |
| 6  | 29 Apr               | box, stationeries                                                                                                                                                          | Mussoorie                      | 1500                | School children                        |
| 7  | 4 Jul                | Tubs, tshirt and other items                                                                                                                                               | Shri Kripalu Dham              | 1750                | Villagers                              |
|    |                      |                                                                                                                                                                            | Prem Mandir & Kirti            |                     |                                        |
| 8  | 5 Jul                | Tubs                                                                                                                                                                       | Mandir                         | 1200                | Villagers                              |
| 9  | 20 July              | Feed 3 meals daily to 900 people affected by floods                                                                                                                        | Vrindavan Shelters             | 900                 | Flood victims                          |
|    |                      | School bags, plate, water bottle, notebooks                                                                                                                                | Timuatum Grioreis              |                     | 11000 11011110                         |
| 10 | 24 Jul               | and stationeries etc.                                                                                                                                                      | Prem Mandir                    | 5000                | School children                        |
|    |                      | School bags, plate, water bottle, notebooks                                                                                                                                |                                |                     |                                        |
| 11 | 25 Jul               | and stationeries etc.                                                                                                                                                      | Kirti Mandir                   | 6000                | School children                        |
| 12 | 6 Aug                | Schoolbags, stationeries, water bottle, tiffin, etc.                                                                                                                       | Shri Kripalu Dham (Adhik Mass) | 7500                | Students                               |
|    |                      | Schoolbags, stationeries, water bottle, tiffin,                                                                                                                            |                                |                     |                                        |
| 13 | 9 Aug                | etc.                                                                                                                                                                       | JKPE Institution               | All Students        | Students                               |
| 14 | 20 Aug               | Food items                                                                                                                                                                 | Shri Kripalu Dham              | 1800                | Villagers                              |
|    |                      | Blanket, jacket, sweater, steel plate, sweets,                                                                                                                             |                                |                     |                                        |
| 15 | 6 Nov                | etc.                                                                                                                                                                       | Shri Kripalu Dham              | 1600                | Villagers                              |
| 16 | 19 Nov               | Winter jackets, blankets and socks                                                                                                                                         | Shri Kripalu Dham              | 7200                | School children                        |
| 17 | 22 Nov               | Winter jackets, blankets and socks                                                                                                                                         | JKPE Institution               | All students        | JKPE students                          |
| 18 | 23 Nov               | Blanket, mosquito net, clothing, knife set, steel container and plastic stool. Men received a pant and shirt whilst women each received a saree as well as other items.    | Shri Kripalu Dham              | 10000               | Villagers                              |
| 19 | 4 Dec                | One bag filled with clothing (dhorti/kurta), towel, patka, bath soap, detergent soap, bedshhet, packing bag, sling bag, warm blanket, jacket dolu, thali, warm shawl, etc. | Prem Mandir                    | 5000                | Baj residents/sadhus                   |
|    |                      | Dhoti, blouse, petticoat, stole, towel, shawl, warm blanket, soap, thali, kitchen necessities,                                                                             |                                |                     |                                        |
| 20 | 5 Dec                | food packet                                                                                                                                                                | Prem Mandir                    | 4000                | Widows, Braj residents                 |
| 21 | 6 Dec                | Warm jacket, warm blanket, socks, etc.                                                                                                                                     | Prem Mandir                    | 5000                | School Children                        |
| 22 | 7 Dec                | One bag filled with clothing (dhorti/kurta), towel, patka, bath soap, detergent soap, bedshhet, packing bag, sling bag, warm blanket, jacket dolu, thali, warm shawl, etc. | Kirti Mandir                   | 3000                | Braj residents/sadhus                  |
|    | . 300                | Dhoti, blouse, petticoat, stole, towel, shawl, warm blanket, soap, thali, kitchen necessities,                                                                             |                                | 2300                |                                        |
| 23 | 8 Dec                | food packet                                                                                                                                                                | Kirti Mandir                   | 2000                | Widows/Braj Residents                  |
| 24 | 11 Dec               | Warm jacket, warm blanket, socks, etc.                                                                                                                                     | Kirti Mandir                   | 6000                | School Children                        |
| 25 | 21 Dec               | Winter necessities                                                                                                                                                         | Shri Kripalu Dham              | 120                 | Physically challenged (incl the blind) |