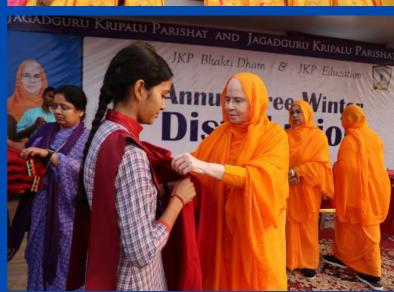

In 2023, Jagadguru Kripalu Parishat's charitable hospitals treated over 538,000 patients, the JKP Education Institute received the prestigious Excellence Award from Jagran Group, and students excelled in Government Board exams. Additionally, 105,000+ individuals received essential summer and winter items, including school bags, stationery, warm jackets, blankets and more. These individuals confront life's challenging situations, and Jagadguru Kripalu Parishat endeavors to assist as many as possible in alleviating the hardships they endure.

#### 2023 General Distributions

| No | Date of Distribution | Items Given                                                                                                                                                                | Venue                          | Number of<br>people | Given to:                              |
|----|----------------------|----------------------------------------------------------------------------------------------------------------------------------------------------------------------------|--------------------------------|---------------------|----------------------------------------|
| 1  | 5 Mar                | Umbrella, mug, mini stool and more                                                                                                                                         | Shri Kripalu Dham              | 5500                | School children                        |
| 2  | 12 Mar               | Bedsheet, a mug, umbrella, stool                                                                                                                                           | Shri Kripalu Dham              | 3000                | School children                        |
| 3  | 27 Mar               | Bedsheet, a mug, umbrella, stool                                                                                                                                           | Prem Mandir                    | 5000                | School children                        |
| 4  | 28 Mar               | Bedsheet, a mug, umbrella, stool                                                                                                                                           | Kirti Mandir                   | 6000                | School children                        |
|    |                      | Pillow (with pillow case), bedsheet, sleeping                                                                                                                              |                                |                     |                                        |
| 5  | 6 Apr                | mat, stainless steel saucepan etc.                                                                                                                                         | Shri Kripalu Dham              | 9000                | Villagers                              |
|    |                      | Schoolbag, warm blanket, water bottle, lunch                                                                                                                               | Radha Kunj,                    |                     |                                        |
| 6  | 29 Apr               | box, stationeries                                                                                                                                                          | Mussoorie                      | 1500                | School children                        |
| 7  | 4 Jul                | Tubs, tshirt and other items                                                                                                                                               | Shri Kripalu Dham              | 1750                | Villagers                              |
|    |                      |                                                                                                                                                                            | Prem Mandir & Kirti            |                     |                                        |
| 8  | 5 Jul                | Tubs                                                                                                                                                                       | Mandir                         | 1200                | Villagers                              |
| 9  | 20 July              | Feed 3 meals daily to 900 people affected by floods                                                                                                                        | Vrindavan Shelters             | 900                 | Flood victims                          |
|    |                      | School bags, plate, water bottle, notebooks                                                                                                                                | Timuatum Grioreis              |                     | 11000 11011110                         |
| 10 | 24 Jul               | and stationeries etc.                                                                                                                                                      | Prem Mandir                    | 5000                | School children                        |
|    |                      | School bags, plate, water bottle, notebooks                                                                                                                                |                                |                     |                                        |
| 11 | 25 Jul               | and stationeries etc.                                                                                                                                                      | Kirti Mandir                   | 6000                | School children                        |
| 12 | 6 Aug                | Schoolbags, stationeries, water bottle, tiffin, etc.                                                                                                                       | Shri Kripalu Dham (Adhik Mass) | 7500                | Students                               |
|    |                      | Schoolbags, stationeries, water bottle, tiffin,                                                                                                                            |                                |                     |                                        |
| 13 | 9 Aug                | etc.                                                                                                                                                                       | JKPE Institution               | All Students        | Students                               |
| 14 | 20 Aug               | Food items                                                                                                                                                                 | Shri Kripalu Dham              | 1800                | Villagers                              |
|    |                      | Blanket, jacket, sweater, steel plate, sweets,                                                                                                                             |                                |                     |                                        |
| 15 | 6 Nov                | etc.                                                                                                                                                                       | Shri Kripalu Dham              | 1600                | Villagers                              |
| 16 | 19 Nov               | Winter jackets, blankets and socks                                                                                                                                         | Shri Kripalu Dham              | 7200                | School children                        |
| 17 | 22 Nov               | Winter jackets, blankets and socks                                                                                                                                         | JKPE Institution               | All students        | JKPE students                          |
| 18 | 23 Nov               | Blanket, mosquito net, clothing, knife set, steel container and plastic stool. Men received a pant and shirt whilst women each received a saree as well as other items.    | Shri Kripalu Dham              | 10000               | Villagers                              |
| 19 | 4 Dec                | One bag filled with clothing (dhorti/kurta), towel, patka, bath soap, detergent soap, bedshhet, packing bag, sling bag, warm blanket, jacket dolu, thali, warm shawl, etc. | Prem Mandir                    | 5000                | Baj residents/sadhus                   |
|    |                      | Dhoti, blouse, petticoat, stole, towel, shawl, warm blanket, soap, thali, kitchen necessities,                                                                             |                                |                     |                                        |
| 20 | 5 Dec                | food packet                                                                                                                                                                | Prem Mandir                    | 4000                | Widows, Braj residents                 |
| 21 | 6 Dec                | Warm jacket, warm blanket, socks, etc.                                                                                                                                     | Prem Mandir                    | 5000                | School Children                        |
| 22 | 7 Dec                | One bag filled with clothing (dhorti/kurta), towel, patka, bath soap, detergent soap, bedshhet, packing bag, sling bag, warm blanket, jacket dolu, thali, warm shawl, etc. | Kirti Mandir                   | 3000                | Braj residents/sadhus                  |
|    | . 300                | Dhoti, blouse, petticoat, stole, towel, shawl, warm blanket, soap, thali, kitchen necessities,                                                                             |                                | 2300                |                                        |
| 23 | 8 Dec                | food packet                                                                                                                                                                | Kirti Mandir                   | 2000                | Widows/Braj Residents                  |
| 24 | 11 Dec               | Warm jacket, warm blanket, socks, etc.                                                                                                                                     | Kirti Mandir                   | 6000                | School Children                        |
| 25 | 21 Dec               | Winter necessities                                                                                                                                                         | Shri Kripalu Dham              | 120                 | Physically challenged (incl the blind) |