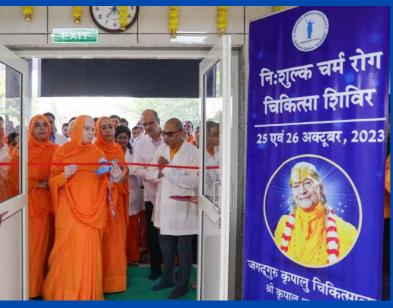

#### Jagadguru Kripalu Chikitsalaya, 20th Anniversary Highlights

Jagadguru Kripalu Chikitsalaya, Mangarh, Pratapgarh, celebrated its 20th Anniversary on November 5th, 2023. As part of the commemoration, a series of community activities were meticulously organized.

The activities commenced with a Skin Camp held from October 25th to October 26th. Following this, a special Eye Surgery Camp took place from November 2nd to November 4th. On November 5th, the entire JKC Mangarh team gathered at Bhakti Dham to mark this significant milestone. Subsequently, a Dental Camp was conducted at JKPE campus, for over 2000 students, on November 9th and 10th, followed by a Yoga Camp from November 16th to November 18th.