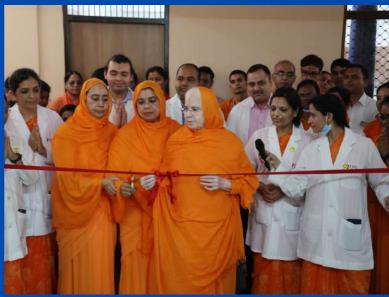

#### Jagadguru Kripalu Chikitsalaya, 20th Anniversary Highlights

Jagadguru Kripalu Chikitsalaya, Mangarh, Pratapgarh, celebrated its 20th Anniversary on November 5th, 2023. As part of the commemoration, a series of community activities were meticulously organized.

The activities commenced with a Skin Camp held from October 25th to October 26th. Following this, a special Eye Surgery Camp took place from November 2nd to November 4th. On November 5th, the entire JKC Mangarh team gathered at Bhakti Dham to mark this significant milestone. Subsequently, a Dental Camp was conducted at JKPE campus, for over 2000 students, on November 9th and 10th, followed by a Yoga Camp from November 16th to November 18th.