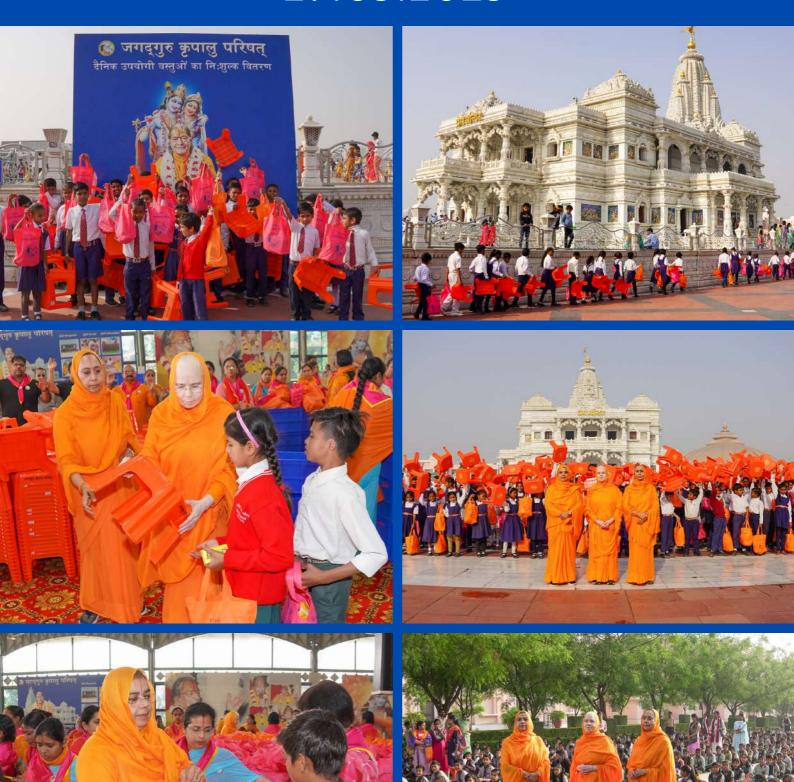

#### 2023 General Distributions

| No | Date of Distribution | Items Given                                                                                                                                                                | Venue                          | Number of<br>people | Given to:                              |
|----|----------------------|----------------------------------------------------------------------------------------------------------------------------------------------------------------------------|--------------------------------|---------------------|----------------------------------------|
| 1  | 5 Mar                | Umbrella, mug, mini stool and more                                                                                                                                         | Shri Kripalu Dham              | 5500                | School children                        |
| 2  | 12 Mar               | Bedsheet, a mug, umbrella, stool                                                                                                                                           | Shri Kripalu Dham              | 3000                | School children                        |
| 3  | 27 Mar               | Bedsheet, a mug, umbrella, stool                                                                                                                                           | Prem Mandir                    | 5000                | School children                        |
| 4  | 28 Mar               | Bedsheet, a mug, umbrella, stool                                                                                                                                           | Kirti Mandir                   | 6000                | School children                        |
|    |                      | Pillow (with pillow case), bedsheet, sleeping                                                                                                                              |                                |                     |                                        |
| 5  | 6 Apr                | mat, stainless steel saucepan etc.                                                                                                                                         | Shri Kripalu Dham              | 9000                | Villagers                              |
|    |                      | Schoolbag, warm blanket, water bottle, lunch                                                                                                                               | Radha Kunj,                    |                     |                                        |
| 6  | 29 Apr               | box, stationeries                                                                                                                                                          | Mussoorie                      | 1500                | School children                        |
| 7  | 4 Jul                | Tubs, tshirt and other items                                                                                                                                               | Shri Kripalu Dham              | 1750                | Villagers                              |
|    |                      |                                                                                                                                                                            | Prem Mandir & Kirti            |                     |                                        |
| 8  | 5 Jul                | Tubs                                                                                                                                                                       | Mandir                         | 1200                | Villagers                              |
| 9  | 20 July              | Feed 3 meals daily to 900 people affected by floods                                                                                                                        | Vrindavan Shelters             | 900                 | Flood victims                          |
|    |                      | School bags, plate, water bottle, notebooks                                                                                                                                | Timuatum Grioreis              |                     | 11000 11011110                         |
| 10 | 24 Jul               | and stationeries etc.                                                                                                                                                      | Prem Mandir                    | 5000                | School children                        |
|    |                      | School bags, plate, water bottle, notebooks                                                                                                                                |                                |                     |                                        |
| 11 | 25 Jul               | and stationeries etc.                                                                                                                                                      | Kirti Mandir                   | 6000                | School children                        |
| 12 | 6 Aug                | Schoolbags, stationeries, water bottle, tiffin, etc.                                                                                                                       | Shri Kripalu Dham (Adhik Mass) | 7500                | Students                               |
|    |                      | Schoolbags, stationeries, water bottle, tiffin,                                                                                                                            |                                |                     |                                        |
| 13 | 9 Aug                | etc.                                                                                                                                                                       | JKPE Institution               | All Students        | Students                               |
| 14 | 20 Aug               | Food items                                                                                                                                                                 | Shri Kripalu Dham              | 1800                | Villagers                              |
|    |                      | Blanket, jacket, sweater, steel plate, sweets,                                                                                                                             |                                |                     |                                        |
| 15 | 6 Nov                | etc.                                                                                                                                                                       | Shri Kripalu Dham              | 1600                | Villagers                              |
| 16 | 19 Nov               | Winter jackets, blankets and socks                                                                                                                                         | Shri Kripalu Dham              | 7200                | School children                        |
| 17 | 22 Nov               | Winter jackets, blankets and socks                                                                                                                                         | JKPE Institution               | All students        | JKPE students                          |
| 18 | 23 Nov               | Blanket, mosquito net, clothing, knife set, steel container and plastic stool. Men received a pant and shirt whilst women each received a saree as well as other items.    | Shri Kripalu Dham              | 10000               | Villagers                              |
| 19 | 4 Dec                | One bag filled with clothing (dhorti/kurta), towel, patka, bath soap, detergent soap, bedshhet, packing bag, sling bag, warm blanket, jacket dolu, thali, warm shawl, etc. | Prem Mandir                    | 5000                | Baj residents/sadhus                   |
|    |                      | Dhoti, blouse, petticoat, stole, towel, shawl, warm blanket, soap, thali, kitchen necessities,                                                                             |                                |                     |                                        |
| 20 | 5 Dec                | food packet                                                                                                                                                                | Prem Mandir                    | 4000                | Widows, Braj residents                 |
| 21 | 6 Dec                | Warm jacket, warm blanket, socks, etc.                                                                                                                                     | Prem Mandir                    | 5000                | School Children                        |
| 22 | 7 Dec                | One bag filled with clothing (dhorti/kurta), towel, patka, bath soap, detergent soap, bedshhet, packing bag, sling bag, warm blanket, jacket dolu, thali, warm shawl, etc. | Kirti Mandir                   | 3000                | Braj residents/sadhus                  |
|    | . 300                | Dhoti, blouse, petticoat, stole, towel, shawl, warm blanket, soap, thali, kitchen necessities,                                                                             |                                | 2300                |                                        |
| 23 | 8 Dec                | food packet                                                                                                                                                                | Kirti Mandir                   | 2000                | Widows/Braj Residents                  |
| 24 | 11 Dec               | Warm jacket, warm blanket, socks, etc.                                                                                                                                     | Kirti Mandir                   | 6000                | School Children                        |
| 25 | 21 Dec               | Winter necessities                                                                                                                                                         | Shri Kripalu Dham              | 120                 | Physically challenged (incl the blind) |