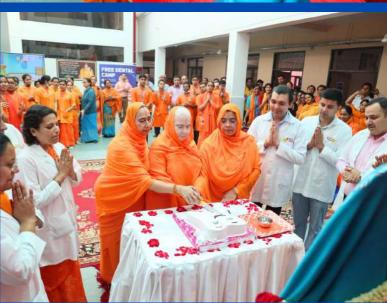

#### Jagadguru Kripalu Chikitsalaya, 20th Anniversary Highlights

Jagadguru Kripalu Chikitsalaya, Mangarh, Pratapgarh, celebrated its 20th Anniversary on November 5th, 2023. As part of the commemoration, a series of community activities were meticulously organized.

The activities commenced with a Skin Camp held from October 25th to October 26th. Following this, a special Eye Surgery Camp took place from November 2nd to November 4th. On November 5th, the entire JKC Mangarh team gathered at Bhakti Dham to mark this significant milestone. Subsequently, a Dental Camp was conducted at JKPE campus, for over 2000 students, on November 9th and 10th, followed by a Yoga Camp from November 16th to November 18th.