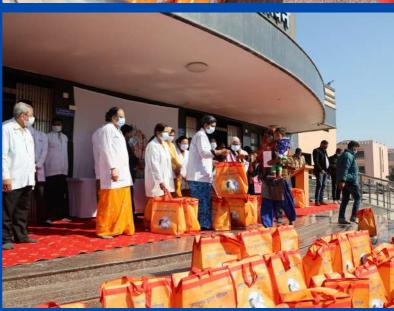

In 2023, Jagadguru Kripalu Parishat's charitable hospitals treated over 538,000 patients, the JKP Education Institute received the prestigious Excellence Award from Jagran Group, and students excelled in Government Board exams. Additionally, 105,000+ individuals received essential summer and winter items, including school bags, stationery, warm jackets, blankets and more. These individuals confront life's challenging situations, and Jagadguru Kripalu Parishat endeavors to assist as many as possible in alleviating the hardships they endure.

#### 2023 General Distributions

| No | Date of Distribution | Items Given                                                                                                                                                                | Venue                          | Number of<br>people | Given to:                              |
|----|----------------------|----------------------------------------------------------------------------------------------------------------------------------------------------------------------------|--------------------------------|---------------------|----------------------------------------|
| 1  | 5 Mar                | Umbrella, mug, mini stool and more                                                                                                                                         | Shri Kripalu Dham              | 5500                | School children                        |
| 2  | 12 Mar               | Bedsheet, a mug, umbrella, stool                                                                                                                                           | Shri Kripalu Dham              | 3000                | School children                        |
| 3  | 27 Mar               | Bedsheet, a mug, umbrella, stool                                                                                                                                           | Prem Mandir                    | 5000                | School children                        |
| 4  | 28 Mar               | Bedsheet, a mug, umbrella, stool                                                                                                                                           | Kirti Mandir                   | 6000                | School children                        |
|    |                      | Pillow (with pillow case), bedsheet, sleeping                                                                                                                              |                                |                     |                                        |
| 5  | 6 Apr                | mat, stainless steel saucepan etc.                                                                                                                                         | Shri Kripalu Dham              | 9000                | Villagers                              |
|    |                      | Schoolbag, warm blanket, water bottle, lunch                                                                                                                               | Radha Kunj,                    |                     |                                        |
| 6  | 29 Apr               | box, stationeries                                                                                                                                                          | Mussoorie                      | 1500                | School children                        |
| 7  | 4 Jul                | Tubs, tshirt and other items                                                                                                                                               | Shri Kripalu Dham              | 1750                | Villagers                              |
|    |                      |                                                                                                                                                                            | Prem Mandir & Kirti            |                     |                                        |
| 8  | 5 Jul                | Tubs                                                                                                                                                                       | Mandir                         | 1200                | Villagers                              |
| 9  | 20 July              | Feed 3 meals daily to 900 people affected by floods                                                                                                                        | Vrindavan Shelters             | 900                 | Flood victims                          |
|    |                      | School bags, plate, water bottle, notebooks                                                                                                                                | Timuatum Grioreis              |                     | 11000 11011110                         |
| 10 | 24 Jul               | and stationeries etc.                                                                                                                                                      | Prem Mandir                    | 5000                | School children                        |
|    |                      | School bags, plate, water bottle, notebooks                                                                                                                                |                                |                     |                                        |
| 11 | 25 Jul               | and stationeries etc.                                                                                                                                                      | Kirti Mandir                   | 6000                | School children                        |
| 12 | 6 Aug                | Schoolbags, stationeries, water bottle, tiffin, etc.                                                                                                                       | Shri Kripalu Dham (Adhik Mass) | 7500                | Students                               |
|    |                      | Schoolbags, stationeries, water bottle, tiffin,                                                                                                                            |                                |                     |                                        |
| 13 | 9 Aug                | etc.                                                                                                                                                                       | JKPE Institution               | All Students        | Students                               |
| 14 | 20 Aug               | Food items                                                                                                                                                                 | Shri Kripalu Dham              | 1800                | Villagers                              |
|    |                      | Blanket, jacket, sweater, steel plate, sweets,                                                                                                                             |                                |                     |                                        |
| 15 | 6 Nov                | etc.                                                                                                                                                                       | Shri Kripalu Dham              | 1600                | Villagers                              |
| 16 | 19 Nov               | Winter jackets, blankets and socks                                                                                                                                         | Shri Kripalu Dham              | 7200                | School children                        |
| 17 | 22 Nov               | Winter jackets, blankets and socks                                                                                                                                         | JKPE Institution               | All students        | JKPE students                          |
| 18 | 23 Nov               | Blanket, mosquito net, clothing, knife set, steel container and plastic stool. Men received a pant and shirt whilst women each received a saree as well as other items.    | Shri Kripalu Dham              | 10000               | Villagers                              |
| 19 | 4 Dec                | One bag filled with clothing (dhorti/kurta), towel, patka, bath soap, detergent soap, bedshhet, packing bag, sling bag, warm blanket, jacket dolu, thali, warm shawl, etc. | Prem Mandir                    | 5000                | Baj residents/sadhus                   |
|    |                      | Dhoti, blouse, petticoat, stole, towel, shawl, warm blanket, soap, thali, kitchen necessities,                                                                             |                                |                     |                                        |
| 20 | 5 Dec                | food packet                                                                                                                                                                | Prem Mandir                    | 4000                | Widows, Braj residents                 |
| 21 | 6 Dec                | Warm jacket, warm blanket, socks, etc.                                                                                                                                     | Prem Mandir                    | 5000                | School Children                        |
| 22 | 7 Dec                | One bag filled with clothing (dhorti/kurta), towel, patka, bath soap, detergent soap, bedshhet, packing bag, sling bag, warm blanket, jacket dolu, thali, warm shawl, etc. | Kirti Mandir                   | 3000                | Braj residents/sadhus                  |
|    | . 300                | Dhoti, blouse, petticoat, stole, towel, shawl, warm blanket, soap, thali, kitchen necessities,                                                                             |                                | 2300                |                                        |
| 23 | 8 Dec                | food packet                                                                                                                                                                | Kirti Mandir                   | 2000                | Widows/Braj Residents                  |
| 24 | 11 Dec               | Warm jacket, warm blanket, socks, etc.                                                                                                                                     | Kirti Mandir                   | 6000                | School Children                        |
| 25 | 21 Dec               | Winter necessities                                                                                                                                                         | Shri Kripalu Dham              | 120                 | Physically challenged (incl the blind) |