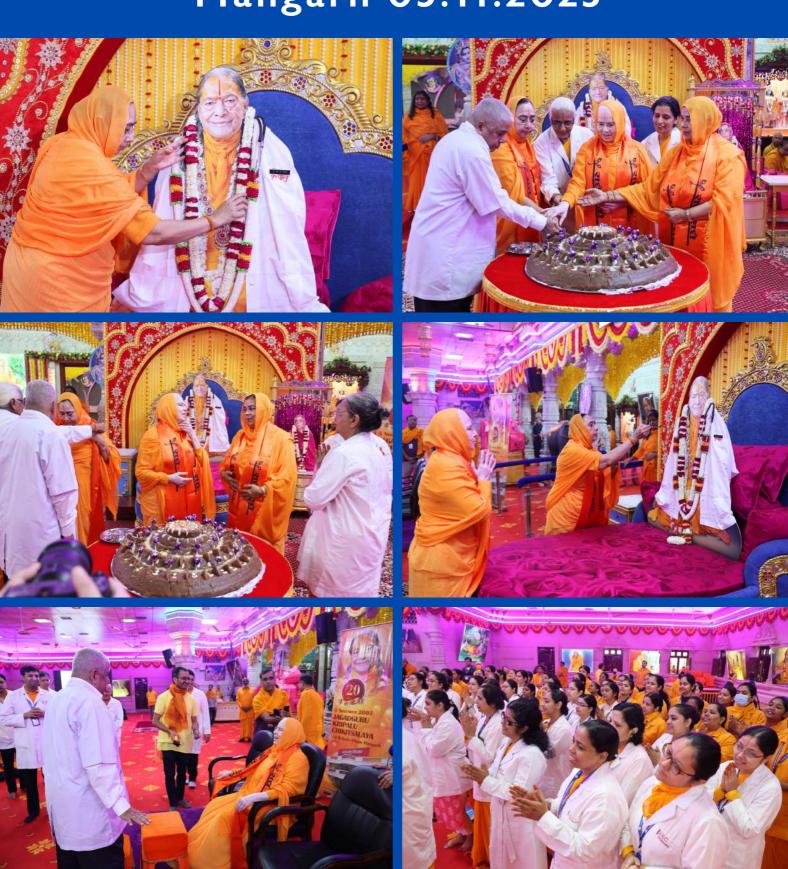

#### Jagadguru Kripalu Chikitsalaya, 20th Anniversary Highlights

Jagadguru Kripalu Chikitsalaya, Mangarh, Pratapgarh, celebrated its 20th Anniversary on November 5th, 2023. As part of the commemoration, a series of community activities were meticulously organized.

The activities commenced with a Skin Camp held from October 25th to October 26th. Following this, a special Eye Surgery Camp took place from November 2nd to November 4th. On November 5th, the entire JKC Mangarh team gathered at Bhakti Dham to mark this significant milestone. Subsequently, a Dental Camp was conducted at JKPE campus, for over 2000 students, on November 9th and 10th, followed by a Yoga Camp from November 16th to November 18th.

### of Selfless service to the community and continuing to fulfill the mission of JAGADGURU SHRI KRIPALU JI MAHARAJ

Celebrating 20 Years of Service to the community and fulfilling the mission of our Shri Gurudev, Jagadguru Shri Kripalu Ji Maharaj.

The JKC Mangarh team have said "we don't want anything except to keep serving our Shri Gurudev's mission and to give much more to SEVA"

Go to www.jkp.org.in/20thjkcmangarh to learn more!

The Doctors, Nurses and other Caregivers of Jagadguru Kripalu Chikitsalaya in Mangarh have decided to give much more in marking this special anniversary by holding four critical camps.