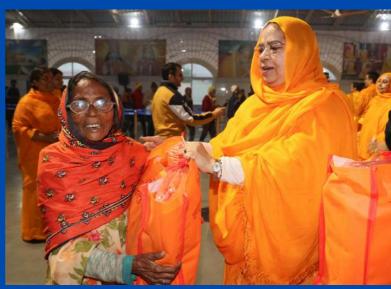

#### 2023 General Distributions

| No | Date of Distribution | Items Given                                                                                                                                                                | Venue                          | Number of<br>people | Given to:                              |
|----|----------------------|----------------------------------------------------------------------------------------------------------------------------------------------------------------------------|--------------------------------|---------------------|----------------------------------------|
| 1  | 5 Mar                | Umbrella, mug, mini stool and more                                                                                                                                         | Shri Kripalu Dham              | 5500                | School children                        |
| 2  | 12 Mar               | Bedsheet, a mug, umbrella, stool                                                                                                                                           | Shri Kripalu Dham              | 3000                | School children                        |
| 3  | 27 Mar               | Bedsheet, a mug, umbrella, stool                                                                                                                                           | Prem Mandir                    | 5000                | School children                        |
| 4  | 28 Mar               | Bedsheet, a mug, umbrella, stool                                                                                                                                           | Kirti Mandir                   | 6000                | School children                        |
|    |                      | Pillow (with pillow case), bedsheet, sleeping                                                                                                                              |                                |                     |                                        |
| 5  | 6 Apr                | mat, stainless steel saucepan etc.                                                                                                                                         | Shri Kripalu Dham              | 9000                | Villagers                              |
|    |                      | Schoolbag, warm blanket, water bottle, lunch                                                                                                                               | Radha Kunj,                    |                     |                                        |
| 6  | 29 Apr               | box, stationeries                                                                                                                                                          | Mussoorie                      | 1500                | School children                        |
| 7  | 4 Jul                | Tubs, tshirt and other items                                                                                                                                               | Shri Kripalu Dham              | 1750                | Villagers                              |
|    |                      |                                                                                                                                                                            | Prem Mandir & Kirti            |                     |                                        |
| 8  | 5 Jul                | Tubs                                                                                                                                                                       | Mandir                         | 1200                | Villagers                              |
| 9  | 20 July              | Feed 3 meals daily to 900 people affected by floods                                                                                                                        | Vrindavan Shelters             | 900                 | Flood victims                          |
|    |                      | School bags, plate, water bottle, notebooks                                                                                                                                | Timuatum Grioreis              |                     | 11000 11011110                         |
| 10 | 24 Jul               | and stationeries etc.                                                                                                                                                      | Prem Mandir                    | 5000                | School children                        |
|    |                      | School bags, plate, water bottle, notebooks                                                                                                                                |                                |                     |                                        |
| 11 | 25 Jul               | and stationeries etc.                                                                                                                                                      | Kirti Mandir                   | 6000                | School children                        |
| 12 | 6 Aug                | Schoolbags, stationeries, water bottle, tiffin, etc.                                                                                                                       | Shri Kripalu Dham (Adhik Mass) | 7500                | Students                               |
|    |                      | Schoolbags, stationeries, water bottle, tiffin,                                                                                                                            |                                |                     |                                        |
| 13 | 9 Aug                | etc.                                                                                                                                                                       | JKPE Institution               | All Students        | Students                               |
| 14 | 20 Aug               | Food items                                                                                                                                                                 | Shri Kripalu Dham              | 1800                | Villagers                              |
|    |                      | Blanket, jacket, sweater, steel plate, sweets,                                                                                                                             |                                |                     |                                        |
| 15 | 6 Nov                | etc.                                                                                                                                                                       | Shri Kripalu Dham              | 1600                | Villagers                              |
| 16 | 19 Nov               | Winter jackets, blankets and socks                                                                                                                                         | Shri Kripalu Dham              | 7200                | School children                        |
| 17 | 22 Nov               | Winter jackets, blankets and socks                                                                                                                                         | JKPE Institution               | All students        | JKPE students                          |
| 18 | 23 Nov               | Blanket, mosquito net, clothing, knife set, steel container and plastic stool. Men received a pant and shirt whilst women each received a saree as well as other items.    | Shri Kripalu Dham              | 10000               | Villagers                              |
| 19 | 4 Dec                | One bag filled with clothing (dhorti/kurta), towel, patka, bath soap, detergent soap, bedshhet, packing bag, sling bag, warm blanket, jacket dolu, thali, warm shawl, etc. | Prem Mandir                    | 5000                | Baj residents/sadhus                   |
|    |                      | Dhoti, blouse, petticoat, stole, towel, shawl, warm blanket, soap, thali, kitchen necessities,                                                                             |                                |                     |                                        |
| 20 | 5 Dec                | food packet                                                                                                                                                                | Prem Mandir                    | 4000                | Widows, Braj residents                 |
| 21 | 6 Dec                | Warm jacket, warm blanket, socks, etc.                                                                                                                                     | Prem Mandir                    | 5000                | School Children                        |
| 22 | 7 Dec                | One bag filled with clothing (dhorti/kurta), towel, patka, bath soap, detergent soap, bedshhet, packing bag, sling bag, warm blanket, jacket dolu, thali, warm shawl, etc. | Kirti Mandir                   | 3000                | Braj residents/sadhus                  |
|    | . 300                | Dhoti, blouse, petticoat, stole, towel, shawl, warm blanket, soap, thali, kitchen necessities,                                                                             |                                | 2300                |                                        |
| 23 | 8 Dec                | food packet                                                                                                                                                                | Kirti Mandir                   | 2000                | Widows/Braj Residents                  |
| 24 | 11 Dec               | Warm jacket, warm blanket, socks, etc.                                                                                                                                     | Kirti Mandir                   | 6000                | School Children                        |
| 25 | 21 Dec               | Winter necessities                                                                                                                                                         | Shri Kripalu Dham              | 120                 | Physically challenged (incl the blind) |