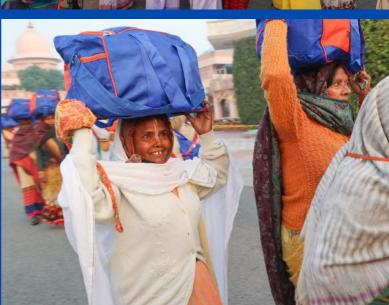

In 2023, Jagadguru Kripalu Parishat's charitable hospitals treated over 538,000 patients, the JKP Education Institute received the prestigious Excellence Award from Jagran Group, and students excelled in Government Board exams. Additionally, 105,000+ individuals received essential summer and winter items, including school bags, stationery, warm jackets, blankets and more. These individuals confront life's challenging situations, and Jagadguru Kripalu Parishat endeavors to assist as many as possible in alleviating the hardships they endure.

#### 2023 General Distributions

| No | Date of Distribution | Items Given                                                                                                                                                                | Venue                          | Number of<br>people | Given to:                              |
|----|----------------------|----------------------------------------------------------------------------------------------------------------------------------------------------------------------------|--------------------------------|---------------------|----------------------------------------|
| 1  | 5 Mar                | Umbrella, mug, mini stool and more                                                                                                                                         | Shri Kripalu Dham              | 5500                | School children                        |
| 2  | 12 Mar               | Bedsheet, a mug, umbrella, stool                                                                                                                                           | Shri Kripalu Dham              | 3000                | School children                        |
| 3  | 27 Mar               | Bedsheet, a mug, umbrella, stool                                                                                                                                           | Prem Mandir                    | 5000                | School children                        |
| 4  | 28 Mar               | Bedsheet, a mug, umbrella, stool                                                                                                                                           | Kirti Mandir                   | 6000                | School children                        |
|    |                      | Pillow (with pillow case), bedsheet, sleeping                                                                                                                              |                                |                     |                                        |
| 5  | 6 Apr                | mat, stainless steel saucepan etc.                                                                                                                                         | Shri Kripalu Dham              | 9000                | Villagers                              |
|    |                      | Schoolbag, warm blanket, water bottle, lunch                                                                                                                               | Radha Kunj,                    |                     |                                        |
| 6  | 29 Apr               | box, stationeries                                                                                                                                                          | Mussoorie                      | 1500                | School children                        |
| 7  | 4 Jul                | Tubs, tshirt and other items                                                                                                                                               | Shri Kripalu Dham              | 1750                | Villagers                              |
|    |                      |                                                                                                                                                                            | Prem Mandir & Kirti            |                     |                                        |
| 8  | 5 Jul                | Tubs                                                                                                                                                                       | Mandir                         | 1200                | Villagers                              |
| 9  | 20 July              | Feed 3 meals daily to 900 people affected by floods                                                                                                                        | Vrindavan Shelters             | 900                 | Flood victims                          |
|    |                      | School bags, plate, water bottle, notebooks                                                                                                                                | Timuatum Grioreis              |                     | 11000 11011110                         |
| 10 | 24 Jul               | and stationeries etc.                                                                                                                                                      | Prem Mandir                    | 5000                | School children                        |
|    |                      | School bags, plate, water bottle, notebooks                                                                                                                                |                                |                     |                                        |
| 11 | 25 Jul               | and stationeries etc.                                                                                                                                                      | Kirti Mandir                   | 6000                | School children                        |
| 12 | 6 Aug                | Schoolbags, stationeries, water bottle, tiffin, etc.                                                                                                                       | Shri Kripalu Dham (Adhik Mass) | 7500                | Students                               |
|    |                      | Schoolbags, stationeries, water bottle, tiffin,                                                                                                                            |                                |                     |                                        |
| 13 | 9 Aug                | etc.                                                                                                                                                                       | JKPE Institution               | All Students        | Students                               |
| 14 | 20 Aug               | Food items                                                                                                                                                                 | Shri Kripalu Dham              | 1800                | Villagers                              |
|    |                      | Blanket, jacket, sweater, steel plate, sweets,                                                                                                                             |                                |                     |                                        |
| 15 | 6 Nov                | etc.                                                                                                                                                                       | Shri Kripalu Dham              | 1600                | Villagers                              |
| 16 | 19 Nov               | Winter jackets, blankets and socks                                                                                                                                         | Shri Kripalu Dham              | 7200                | School children                        |
| 17 | 22 Nov               | Winter jackets, blankets and socks                                                                                                                                         | JKPE Institution               | All students        | JKPE students                          |
| 18 | 23 Nov               | Blanket, mosquito net, clothing, knife set, steel container and plastic stool. Men received a pant and shirt whilst women each received a saree as well as other items.    | Shri Kripalu Dham              | 10000               | Villagers                              |
| 19 | 4 Dec                | One bag filled with clothing (dhorti/kurta), towel, patka, bath soap, detergent soap, bedshhet, packing bag, sling bag, warm blanket, jacket dolu, thali, warm shawl, etc. | Prem Mandir                    | 5000                | Baj residents/sadhus                   |
|    |                      | Dhoti, blouse, petticoat, stole, towel, shawl, warm blanket, soap, thali, kitchen necessities,                                                                             |                                |                     |                                        |
| 20 | 5 Dec                | food packet                                                                                                                                                                | Prem Mandir                    | 4000                | Widows, Braj residents                 |
| 21 | 6 Dec                | Warm jacket, warm blanket, socks, etc.                                                                                                                                     | Prem Mandir                    | 5000                | School Children                        |
| 22 | 7 Dec                | One bag filled with clothing (dhorti/kurta), towel, patka, bath soap, detergent soap, bedshhet, packing bag, sling bag, warm blanket, jacket dolu, thali, warm shawl, etc. | Kirti Mandir                   | 3000                | Braj residents/sadhus                  |
|    | . 300                | Dhoti, blouse, petticoat, stole, towel, shawl, warm blanket, soap, thali, kitchen necessities,                                                                             |                                | 2300                |                                        |
| 23 | 8 Dec                | food packet                                                                                                                                                                | Kirti Mandir                   | 2000                | Widows/Braj Residents                  |
| 24 | 11 Dec               | Warm jacket, warm blanket, socks, etc.                                                                                                                                     | Kirti Mandir                   | 6000                | School Children                        |
| 25 | 21 Dec               | Winter necessities                                                                                                                                                         | Shri Kripalu Dham              | 120                 | Physically challenged (incl the blind) |