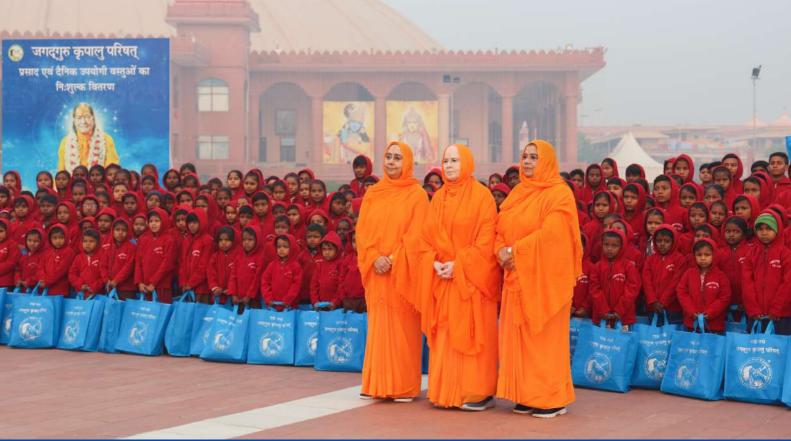

In 2023, Jagadguru Kripalu Parishat's charitable hospitals treated over 538,000 patients, the JKP Education Institute received the prestigious Excellence Award from Jagran Group, and students excelled in Government Board exams. Additionally, 105,000+ individuals received essential summer and winter items, including school bags, stationery, warm jackets, blankets and more. These individuals confront life's challenging situations, and Jagadguru Kripalu Parishat endeavors to assist as many as possible in alleviating the hardships they endure.

Noteworthy was the 20th Anniversary of Jagadguru Kripalu Chikitsalaya in Pratapgarh, detailed within.

The unwavering guidance, leadership, and inspiration provided by our Jagadguru Kripalu Parishat Presidents, H.H. Sushri Dr. Vishaksha Tripathi Ji, H.H. Sushri Dr. Shyama Tripathi Ji, and H.H. Sushri Dr. Krishna Tripathi Ji, instil dedication and hope in every Seva performed by the team at Jagadguru Kripalu Parishat.

#### 2023 General Distributions

| No | Date of Distribution | Items Given                                                                                                                                                                | Venue                          | Number of<br>people | Given to:                              |
|----|----------------------|----------------------------------------------------------------------------------------------------------------------------------------------------------------------------|--------------------------------|---------------------|----------------------------------------|
| 1  | 5 Mar                | Umbrella, mug, mini stool and more                                                                                                                                         | Shri Kripalu Dham              | 5500                | School children                        |
| 2  | 12 Mar               | Bedsheet, a mug, umbrella, stool                                                                                                                                           | Shri Kripalu Dham              | 3000                | School children                        |
| 3  | 27 Mar               | Bedsheet, a mug, umbrella, stool                                                                                                                                           | Prem Mandir                    | 5000                | School children                        |
| 4  | 28 Mar               | Bedsheet, a mug, umbrella, stool                                                                                                                                           | Kirti Mandir                   | 6000                | School children                        |
|    |                      | Pillow (with pillow case), bedsheet, sleeping                                                                                                                              |                                |                     |                                        |
| 5  | 6 Apr                | mat, stainless steel saucepan etc.                                                                                                                                         | Shri Kripalu Dham              | 9000                | Villagers                              |
|    |                      | Schoolbag, warm blanket, water bottle, lunch                                                                                                                               | Radha Kunj,                    |                     |                                        |
| 6  | 29 Apr               | box, stationeries                                                                                                                                                          | Mussoorie                      | 1500                | School children                        |
| 7  | 4 Jul                | Tubs, tshirt and other items                                                                                                                                               | Shri Kripalu Dham              | 1750                | Villagers                              |
|    |                      |                                                                                                                                                                            | Prem Mandir & Kirti            |                     |                                        |
| 8  | 5 Jul                | Tubs                                                                                                                                                                       | Mandir                         | 1200                | Villagers                              |
| 9  | 20 July              | Feed 3 meals daily to 900 people affected by floods                                                                                                                        | Vrindavan Shelters             | 900                 | Flood victims                          |
|    |                      | School bags, plate, water bottle, notebooks                                                                                                                                | Timuatum Grioreis              |                     | 11000 11011110                         |
| 10 | 24 Jul               | and stationeries etc.                                                                                                                                                      | Prem Mandir                    | 5000                | School children                        |
|    |                      | School bags, plate, water bottle, notebooks                                                                                                                                |                                |                     |                                        |
| 11 | 25 Jul               | and stationeries etc.                                                                                                                                                      | Kirti Mandir                   | 6000                | School children                        |
| 12 | 6 Aug                | Schoolbags, stationeries, water bottle, tiffin, etc.                                                                                                                       | Shri Kripalu Dham (Adhik Mass) | 7500                | Students                               |
|    |                      | Schoolbags, stationeries, water bottle, tiffin,                                                                                                                            |                                |                     |                                        |
| 13 | 9 Aug                | etc.                                                                                                                                                                       | JKPE Institution               | All Students        | Students                               |
| 14 | 20 Aug               | Food items                                                                                                                                                                 | Shri Kripalu Dham              | 1800                | Villagers                              |
|    |                      | Blanket, jacket, sweater, steel plate, sweets,                                                                                                                             |                                |                     |                                        |
| 15 | 6 Nov                | etc.                                                                                                                                                                       | Shri Kripalu Dham              | 1600                | Villagers                              |
| 16 | 19 Nov               | Winter jackets, blankets and socks                                                                                                                                         | Shri Kripalu Dham              | 7200                | School children                        |
| 17 | 22 Nov               | Winter jackets, blankets and socks                                                                                                                                         | JKPE Institution               | All students        | JKPE students                          |
| 18 | 23 Nov               | Blanket, mosquito net, clothing, knife set, steel container and plastic stool. Men received a pant and shirt whilst women each received a saree as well as other items.    | Shri Kripalu Dham              | 10000               | Villagers                              |
| 19 | 4 Dec                | One bag filled with clothing (dhorti/kurta), towel, patka, bath soap, detergent soap, bedshhet, packing bag, sling bag, warm blanket, jacket dolu, thali, warm shawl, etc. | Prem Mandir                    | 5000                | Baj residents/sadhus                   |
|    |                      | Dhoti, blouse, petticoat, stole, towel, shawl, warm blanket, soap, thali, kitchen necessities,                                                                             |                                |                     |                                        |
| 20 | 5 Dec                | food packet                                                                                                                                                                | Prem Mandir                    | 4000                | Widows, Braj residents                 |
| 21 | 6 Dec                | Warm jacket, warm blanket, socks, etc.                                                                                                                                     | Prem Mandir                    | 5000                | School Children                        |
| 22 | 7 Dec                | One bag filled with clothing (dhorti/kurta), towel, patka, bath soap, detergent soap, bedshhet, packing bag, sling bag, warm blanket, jacket dolu, thali, warm shawl, etc. | Kirti Mandir                   | 3000                | Braj residents/sadhus                  |
|    | . 300                | Dhoti, blouse, petticoat, stole, towel, shawl, warm blanket, soap, thali, kitchen necessities,                                                                             |                                | 2300                |                                        |
| 23 | 8 Dec                | food packet                                                                                                                                                                | Kirti Mandir                   | 2000                | Widows/Braj Residents                  |
| 24 | 11 Dec               | Warm jacket, warm blanket, socks, etc.                                                                                                                                     | Kirti Mandir                   | 6000                | School Children                        |
| 25 | 21 Dec               | Winter necessities                                                                                                                                                         | Shri Kripalu Dham              | 120                 | Physically challenged (incl the blind) |