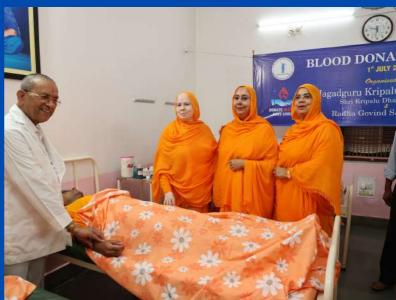

#### Jagadguru Kripalu Chikitsalaya, 20th Anniversary Highlights

Jagadguru Kripalu Chikitsalaya, Mangarh, Pratapgarh, celebrated its 20th Anniversary on November 5th, 2023. As part of the commemoration, a series of community activities were meticulously organized.

The activities commenced with a Skin Camp held from October 25th to October 26th. Following this, a special Eye Surgery Camp took place from November 2nd to November 4th. On November 5th, the entire JKC Mangarh team gathered at Bhakti Dham to mark this significant milestone. Subsequently, a Dental Camp was conducted at JKPE campus, for over 2000 students, on November 9th and 10th, followed by a Yoga Camp from November 16th to November 18th.