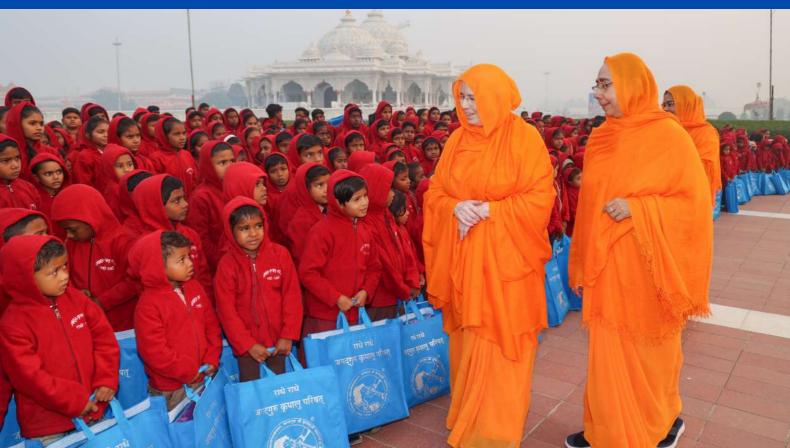

In 2023, Jagadguru Kripalu Parishat's charitable hospitals treated over 538,000 patients, the JKP Education Institute received the prestigious Excellence Award from Jagran Group, and students excelled in Government Board exams. Additionally, 105,000+ individuals received essential summer and winter items, including school bags, stationery, warm jackets, blankets and more. These individuals confront life's challenging situations, and Jagadguru Kripalu Parishat endeavors to assist as many as possible in alleviating the hardships they endure.

#### 2023 General Distributions

| No | Date of Distribution | Items Given                                                                                                                                                                | Venue                          | Number of<br>people | Given to:                              |
|----|----------------------|----------------------------------------------------------------------------------------------------------------------------------------------------------------------------|--------------------------------|---------------------|----------------------------------------|
| 1  | 5 Mar                | Umbrella, mug, mini stool and more                                                                                                                                         | Shri Kripalu Dham              | 5500                | School children                        |
| 2  | 12 Mar               | Bedsheet, a mug, umbrella, stool                                                                                                                                           | Shri Kripalu Dham              | 3000                | School children                        |
| 3  | 27 Mar               | Bedsheet, a mug, umbrella, stool                                                                                                                                           | Prem Mandir                    | 5000                | School children                        |
| 4  | 28 Mar               | Bedsheet, a mug, umbrella, stool                                                                                                                                           | Kirti Mandir                   | 6000                | School children                        |
|    |                      | Pillow (with pillow case), bedsheet, sleeping                                                                                                                              |                                |                     |                                        |
| 5  | 6 Apr                | mat, stainless steel saucepan etc.                                                                                                                                         | Shri Kripalu Dham              | 9000                | Villagers                              |
|    |                      | Schoolbag, warm blanket, water bottle, lunch                                                                                                                               | Radha Kunj,                    |                     |                                        |
| 6  | 29 Apr               | box, stationeries                                                                                                                                                          | Mussoorie                      | 1500                | School children                        |
| 7  | 4 Jul                | Tubs, tshirt and other items                                                                                                                                               | Shri Kripalu Dham              | 1750                | Villagers                              |
|    |                      |                                                                                                                                                                            | Prem Mandir & Kirti            |                     |                                        |
| 8  | 5 Jul                | Tubs                                                                                                                                                                       | Mandir                         | 1200                | Villagers                              |
| 9  | 20 July              | Feed 3 meals daily to 900 people affected by floods                                                                                                                        | Vrindavan Shelters             | 900                 | Flood victims                          |
|    |                      | School bags, plate, water bottle, notebooks                                                                                                                                | Timuatum Grioreis              |                     | 11000 11011110                         |
| 10 | 24 Jul               | and stationeries etc.                                                                                                                                                      | Prem Mandir                    | 5000                | School children                        |
|    |                      | School bags, plate, water bottle, notebooks                                                                                                                                |                                |                     |                                        |
| 11 | 25 Jul               | and stationeries etc.                                                                                                                                                      | Kirti Mandir                   | 6000                | School children                        |
| 12 | 6 Aug                | Schoolbags, stationeries, water bottle, tiffin, etc.                                                                                                                       | Shri Kripalu Dham (Adhik Mass) | 7500                | Students                               |
|    |                      | Schoolbags, stationeries, water bottle, tiffin,                                                                                                                            |                                |                     |                                        |
| 13 | 9 Aug                | etc.                                                                                                                                                                       | JKPE Institution               | All Students        | Students                               |
| 14 | 20 Aug               | Food items                                                                                                                                                                 | Shri Kripalu Dham              | 1800                | Villagers                              |
|    |                      | Blanket, jacket, sweater, steel plate, sweets,                                                                                                                             |                                |                     |                                        |
| 15 | 6 Nov                | etc.                                                                                                                                                                       | Shri Kripalu Dham              | 1600                | Villagers                              |
| 16 | 19 Nov               | Winter jackets, blankets and socks                                                                                                                                         | Shri Kripalu Dham              | 7200                | School children                        |
| 17 | 22 Nov               | Winter jackets, blankets and socks                                                                                                                                         | JKPE Institution               | All students        | JKPE students                          |
| 18 | 23 Nov               | Blanket, mosquito net, clothing, knife set, steel container and plastic stool. Men received a pant and shirt whilst women each received a saree as well as other items.    | Shri Kripalu Dham              | 10000               | Villagers                              |
| 19 | 4 Dec                | One bag filled with clothing (dhorti/kurta), towel, patka, bath soap, detergent soap, bedshhet, packing bag, sling bag, warm blanket, jacket dolu, thali, warm shawl, etc. | Prem Mandir                    | 5000                | Baj residents/sadhus                   |
|    |                      | Dhoti, blouse, petticoat, stole, towel, shawl, warm blanket, soap, thali, kitchen necessities,                                                                             |                                |                     |                                        |
| 20 | 5 Dec                | food packet                                                                                                                                                                | Prem Mandir                    | 4000                | Widows, Braj residents                 |
| 21 | 6 Dec                | Warm jacket, warm blanket, socks, etc.                                                                                                                                     | Prem Mandir                    | 5000                | School Children                        |
| 22 | 7 Dec                | One bag filled with clothing (dhorti/kurta), towel, patka, bath soap, detergent soap, bedshhet, packing bag, sling bag, warm blanket, jacket dolu, thali, warm shawl, etc. | Kirti Mandir                   | 3000                | Braj residents/sadhus                  |
|    | . 300                | Dhoti, blouse, petticoat, stole, towel, shawl, warm blanket, soap, thali, kitchen necessities,                                                                             |                                | 2300                |                                        |
| 23 | 8 Dec                | food packet                                                                                                                                                                | Kirti Mandir                   | 2000                | Widows/Braj Residents                  |
| 24 | 11 Dec               | Warm jacket, warm blanket, socks, etc.                                                                                                                                     | Kirti Mandir                   | 6000                | School Children                        |
| 25 | 21 Dec               | Winter necessities                                                                                                                                                         | Shri Kripalu Dham              | 120                 | Physically challenged (incl the blind) |