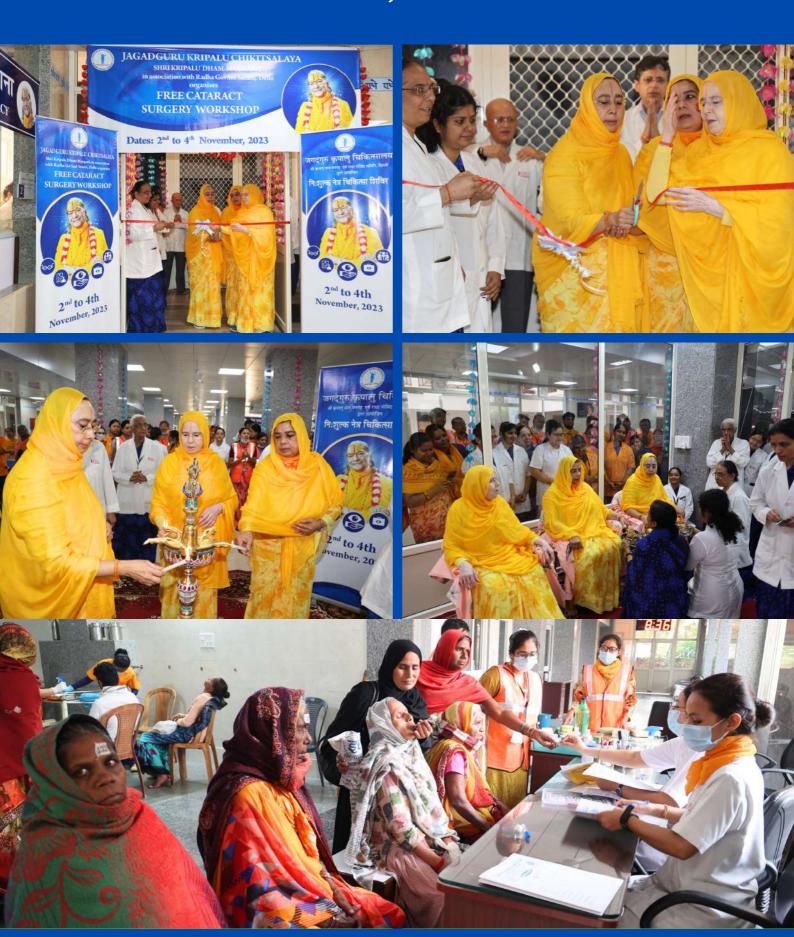

#### Jagadguru Kripalu Chikitsalaya, 20th Anniversary Highlights

Jagadguru Kripalu Chikitsalaya, Mangarh, Pratapgarh, celebrated its 20th Anniversary on November 5th, 2023. As part of the commemoration, a series of community activities were meticulously organized.

The activities commenced with a Skin Camp held from October 25th to October 26th. Following this, a special Eye Surgery Camp took place from November 2nd to November 4th. On November 5th, the entire JKC Mangarh team gathered at Bhakti Dham to mark this significant milestone. Subsequently, a Dental Camp was conducted at JKPE campus, for over 2000 students, on November 9th and 10th, followed by a Yoga Camp from November 16th to November 18th.

Throughout this period, doctors also conducted regular Patient Education sessions, enlightening individuals about critical medical matters. These events not only extended the reach of JKC Mangarh's services to thousands more but also enhanced the well-being of thousands of those in need. To learn more, do watch the videos (links in the next page).

### of Selfless service to the community and continuing to fulfill the mission of JAGADGURU SHRI KRIPALU JI MAHARAJ

Celebrating 20 Years of Service to the community and fulfilling the mission of our Shri Gurudev, Jagadguru Shri Kripalu Ji Maharaj.

The JKC Mangarh team have said "we don't want anything except to keep serving our Shri Gurudev's mission and to give much more to SEVA"

Go to www.jkp.org.in/20thjkcmangarh to learn more!

The Doctors, Nurses and other Caregivers of Jagadguru Kripalu Chikitsalaya in Mangarh have decided to give much more in marking this special anniversary by holding four critical camps.

THE MEDICAL SKIN CAMP, EYE CAMP, DENTAL CAMP AND YOGA CAMP.

Join us as we celebrate the

20th Anniversary by giving more
and more to those in need!

Donate generously for this special
anniversary at

www.jkp.org.in/donate

and continue to help us in this important philanthropic endeavour!

JAGADGURU KRIPALU CHIKITSALAYA, MANGARH

THE 20TH ANNIVERSARY OF