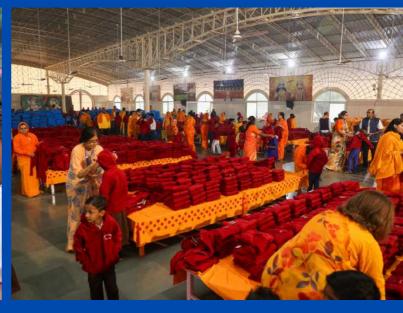

In 2023, Jagadguru Kripalu Parishat's charitable hospitals treated over 538,000 patients, the JKP Education Institute received the prestigious Excellence Award from Jagran Group, and students excelled in Government Board exams. Additionally, 105,000+ individuals received essential summer and winter items, including school bags, stationery, warm jackets, blankets and more. These individuals confront life's challenging situations, and Jagadguru Kripalu Parishat endeavors to assist as many as possible in alleviating the hardships they endure.

#### 2023 General Distributions

| No | Date of Distribution | Items Given                                                                                                                                                                | Venue                          | Number of<br>people | Given to:                              |
|----|----------------------|----------------------------------------------------------------------------------------------------------------------------------------------------------------------------|--------------------------------|---------------------|----------------------------------------|
| 1  | 5 Mar                | Umbrella, mug, mini stool and more                                                                                                                                         | Shri Kripalu Dham              | 5500                | School children                        |
| 2  | 12 Mar               | Bedsheet, a mug, umbrella, stool                                                                                                                                           | Shri Kripalu Dham              | 3000                | School children                        |
| 3  | 27 Mar               | Bedsheet, a mug, umbrella, stool                                                                                                                                           | Prem Mandir                    | 5000                | School children                        |
| 4  | 28 Mar               | Bedsheet, a mug, umbrella, stool                                                                                                                                           | Kirti Mandir                   | 6000                | School children                        |
|    |                      | Pillow (with pillow case), bedsheet, sleeping                                                                                                                              |                                |                     |                                        |
| 5  | 6 Apr                | mat, stainless steel saucepan etc.                                                                                                                                         | Shri Kripalu Dham              | 9000                | Villagers                              |
|    |                      | Schoolbag, warm blanket, water bottle, lunch                                                                                                                               | Radha Kunj,                    |                     |                                        |
| 6  | 29 Apr               | box, stationeries                                                                                                                                                          | Mussoorie                      | 1500                | School children                        |
| 7  | 4 Jul                | Tubs, tshirt and other items                                                                                                                                               | Shri Kripalu Dham              | 1750                | Villagers                              |
|    |                      |                                                                                                                                                                            | Prem Mandir & Kirti            |                     |                                        |
| 8  | 5 Jul                | Tubs                                                                                                                                                                       | Mandir                         | 1200                | Villagers                              |
| 9  | 20 July              | Feed 3 meals daily to 900 people affected by floods                                                                                                                        | Vrindavan Shelters             | 900                 | Flood victims                          |
|    |                      | School bags, plate, water bottle, notebooks                                                                                                                                | Timuatum Grioreis              |                     | 11000 11011110                         |
| 10 | 24 Jul               | and stationeries etc.                                                                                                                                                      | Prem Mandir                    | 5000                | School children                        |
|    |                      | School bags, plate, water bottle, notebooks                                                                                                                                |                                |                     |                                        |
| 11 | 25 Jul               | and stationeries etc.                                                                                                                                                      | Kirti Mandir                   | 6000                | School children                        |
| 12 | 6 Aug                | Schoolbags, stationeries, water bottle, tiffin, etc.                                                                                                                       | Shri Kripalu Dham (Adhik Mass) | 7500                | Students                               |
|    |                      | Schoolbags, stationeries, water bottle, tiffin,                                                                                                                            |                                |                     |                                        |
| 13 | 9 Aug                | etc.                                                                                                                                                                       | JKPE Institution               | All Students        | Students                               |
| 14 | 20 Aug               | Food items                                                                                                                                                                 | Shri Kripalu Dham              | 1800                | Villagers                              |
|    |                      | Blanket, jacket, sweater, steel plate, sweets,                                                                                                                             |                                |                     |                                        |
| 15 | 6 Nov                | etc.                                                                                                                                                                       | Shri Kripalu Dham              | 1600                | Villagers                              |
| 16 | 19 Nov               | Winter jackets, blankets and socks                                                                                                                                         | Shri Kripalu Dham              | 7200                | School children                        |
| 17 | 22 Nov               | Winter jackets, blankets and socks                                                                                                                                         | JKPE Institution               | All students        | JKPE students                          |
| 18 | 23 Nov               | Blanket, mosquito net, clothing, knife set, steel container and plastic stool. Men received a pant and shirt whilst women each received a saree as well as other items.    | Shri Kripalu Dham              | 10000               | Villagers                              |
| 19 | 4 Dec                | One bag filled with clothing (dhorti/kurta), towel, patka, bath soap, detergent soap, bedshhet, packing bag, sling bag, warm blanket, jacket dolu, thali, warm shawl, etc. | Prem Mandir                    | 5000                | Baj residents/sadhus                   |
|    |                      | Dhoti, blouse, petticoat, stole, towel, shawl, warm blanket, soap, thali, kitchen necessities,                                                                             |                                |                     |                                        |
| 20 | 5 Dec                | food packet                                                                                                                                                                | Prem Mandir                    | 4000                | Widows, Braj residents                 |
| 21 | 6 Dec                | Warm jacket, warm blanket, socks, etc.                                                                                                                                     | Prem Mandir                    | 5000                | School Children                        |
| 22 | 7 Dec                | One bag filled with clothing (dhorti/kurta), towel, patka, bath soap, detergent soap, bedshhet, packing bag, sling bag, warm blanket, jacket dolu, thali, warm shawl, etc. | Kirti Mandir                   | 3000                | Braj residents/sadhus                  |
|    | . 300                | Dhoti, blouse, petticoat, stole, towel, shawl, warm blanket, soap, thali, kitchen necessities,                                                                             |                                | 2300                |                                        |
| 23 | 8 Dec                | food packet                                                                                                                                                                | Kirti Mandir                   | 2000                | Widows/Braj Residents                  |
| 24 | 11 Dec               | Warm jacket, warm blanket, socks, etc.                                                                                                                                     | Kirti Mandir                   | 6000                | School Children                        |
| 25 | 21 Dec               | Winter necessities                                                                                                                                                         | Shri Kripalu Dham              | 120                 | Physically challenged (incl the blind) |