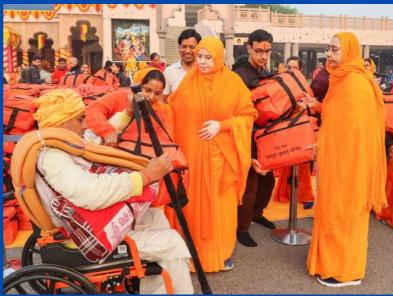

#### 2023 General Distributions

| No | Date of Distribution | Items Given                                                                                                                                                                | Venue                          | Number of<br>people | Given to:                              |
|----|----------------------|----------------------------------------------------------------------------------------------------------------------------------------------------------------------------|--------------------------------|---------------------|----------------------------------------|
| 1  | 5 Mar                | Umbrella, mug, mini stool and more                                                                                                                                         | Shri Kripalu Dham              | 5500                | School children                        |
| 2  | 12 Mar               | Bedsheet, a mug, umbrella, stool                                                                                                                                           | Shri Kripalu Dham              | 3000                | School children                        |
| 3  | 27 Mar               | Bedsheet, a mug, umbrella, stool                                                                                                                                           | Prem Mandir                    | 5000                | School children                        |
| 4  | 28 Mar               | Bedsheet, a mug, umbrella, stool                                                                                                                                           | Kirti Mandir                   | 6000                | School children                        |
|    |                      | Pillow (with pillow case), bedsheet, sleeping                                                                                                                              |                                |                     |                                        |
| 5  | 6 Apr                | mat, stainless steel saucepan etc.                                                                                                                                         | Shri Kripalu Dham              | 9000                | Villagers                              |
|    |                      | Schoolbag, warm blanket, water bottle, lunch                                                                                                                               | Radha Kunj,                    |                     |                                        |
| 6  | 29 Apr               | box, stationeries                                                                                                                                                          | Mussoorie                      | 1500                | School children                        |
| 7  | 4 Jul                | Tubs, tshirt and other items                                                                                                                                               | Shri Kripalu Dham              | 1750                | Villagers                              |
|    |                      |                                                                                                                                                                            | Prem Mandir & Kirti            |                     |                                        |
| 8  | 5 Jul                | Tubs                                                                                                                                                                       | Mandir                         | 1200                | Villagers                              |
| 9  | 20 July              | Feed 3 meals daily to 900 people affected by floods                                                                                                                        | Vrindavan Shelters             | 900                 | Flood victims                          |
|    |                      | School bags, plate, water bottle, notebooks                                                                                                                                | Timuatum Grioreis              |                     | 11000 11011110                         |
| 10 | 24 Jul               | and stationeries etc.                                                                                                                                                      | Prem Mandir                    | 5000                | School children                        |
|    |                      | School bags, plate, water bottle, notebooks                                                                                                                                |                                |                     |                                        |
| 11 | 25 Jul               | and stationeries etc.                                                                                                                                                      | Kirti Mandir                   | 6000                | School children                        |
| 12 | 6 Aug                | Schoolbags, stationeries, water bottle, tiffin, etc.                                                                                                                       | Shri Kripalu Dham (Adhik Mass) | 7500                | Students                               |
|    |                      | Schoolbags, stationeries, water bottle, tiffin,                                                                                                                            |                                |                     |                                        |
| 13 | 9 Aug                | etc.                                                                                                                                                                       | JKPE Institution               | All Students        | Students                               |
| 14 | 20 Aug               | Food items                                                                                                                                                                 | Shri Kripalu Dham              | 1800                | Villagers                              |
|    |                      | Blanket, jacket, sweater, steel plate, sweets,                                                                                                                             |                                |                     |                                        |
| 15 | 6 Nov                | etc.                                                                                                                                                                       | Shri Kripalu Dham              | 1600                | Villagers                              |
| 16 | 19 Nov               | Winter jackets, blankets and socks                                                                                                                                         | Shri Kripalu Dham              | 7200                | School children                        |
| 17 | 22 Nov               | Winter jackets, blankets and socks                                                                                                                                         | JKPE Institution               | All students        | JKPE students                          |
| 18 | 23 Nov               | Blanket, mosquito net, clothing, knife set, steel container and plastic stool. Men received a pant and shirt whilst women each received a saree as well as other items.    | Shri Kripalu Dham              | 10000               | Villagers                              |
| 19 | 4 Dec                | One bag filled with clothing (dhorti/kurta), towel, patka, bath soap, detergent soap, bedshhet, packing bag, sling bag, warm blanket, jacket dolu, thali, warm shawl, etc. | Prem Mandir                    | 5000                | Baj residents/sadhus                   |
|    |                      | Dhoti, blouse, petticoat, stole, towel, shawl, warm blanket, soap, thali, kitchen necessities,                                                                             |                                |                     |                                        |
| 20 | 5 Dec                | food packet                                                                                                                                                                | Prem Mandir                    | 4000                | Widows, Braj residents                 |
| 21 | 6 Dec                | Warm jacket, warm blanket, socks, etc.                                                                                                                                     | Prem Mandir                    | 5000                | School Children                        |
| 22 | 7 Dec                | One bag filled with clothing (dhorti/kurta), towel, patka, bath soap, detergent soap, bedshhet, packing bag, sling bag, warm blanket, jacket dolu, thali, warm shawl, etc. | Kirti Mandir                   | 3000                | Braj residents/sadhus                  |
|    | . 300                | Dhoti, blouse, petticoat, stole, towel, shawl, warm blanket, soap, thali, kitchen necessities,                                                                             |                                | 2300                |                                        |
| 23 | 8 Dec                | food packet                                                                                                                                                                | Kirti Mandir                   | 2000                | Widows/Braj Residents                  |
| 24 | 11 Dec               | Warm jacket, warm blanket, socks, etc.                                                                                                                                     | Kirti Mandir                   | 6000                | School Children                        |
| 25 | 21 Dec               | Winter necessities                                                                                                                                                         | Shri Kripalu Dham              | 120                 | Physically challenged (incl the blind) |