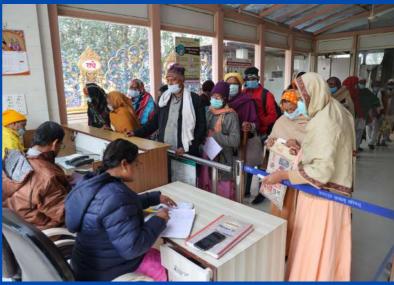

#### 2023 General Distributions

| No | Date of Distribution | Items Given                                                                                                                                                                | Venue                          | Number of<br>people | Given to:                              |
|----|----------------------|----------------------------------------------------------------------------------------------------------------------------------------------------------------------------|--------------------------------|---------------------|----------------------------------------|
| 1  | 5 Mar                | Umbrella, mug, mini stool and more                                                                                                                                         | Shri Kripalu Dham              | 5500                | School children                        |
| 2  | 12 Mar               | Bedsheet, a mug, umbrella, stool                                                                                                                                           | Shri Kripalu Dham              | 3000                | School children                        |
| 3  | 27 Mar               | Bedsheet, a mug, umbrella, stool                                                                                                                                           | Prem Mandir                    | 5000                | School children                        |
| 4  | 28 Mar               | Bedsheet, a mug, umbrella, stool                                                                                                                                           | Kirti Mandir                   | 6000                | School children                        |
|    |                      | Pillow (with pillow case), bedsheet, sleeping                                                                                                                              |                                |                     |                                        |
| 5  | 6 Apr                | mat, stainless steel saucepan etc.                                                                                                                                         | Shri Kripalu Dham              | 9000                | Villagers                              |
|    |                      | Schoolbag, warm blanket, water bottle, lunch                                                                                                                               | Radha Kunj,                    |                     |                                        |
| 6  | 29 Apr               | box, stationeries                                                                                                                                                          | Mussoorie                      | 1500                | School children                        |
| 7  | 4 Jul                | Tubs, tshirt and other items                                                                                                                                               | Shri Kripalu Dham              | 1750                | Villagers                              |
|    |                      |                                                                                                                                                                            | Prem Mandir & Kirti            |                     |                                        |
| 8  | 5 Jul                | Tubs                                                                                                                                                                       | Mandir                         | 1200                | Villagers                              |
| 9  | 20 July              | Feed 3 meals daily to 900 people affected by floods                                                                                                                        | Vrindavan Shelters             | 900                 | Flood victims                          |
|    |                      | School bags, plate, water bottle, notebooks                                                                                                                                | Timuatum Grioreis              |                     | 11000 11011110                         |
| 10 | 24 Jul               | and stationeries etc.                                                                                                                                                      | Prem Mandir                    | 5000                | School children                        |
|    |                      | School bags, plate, water bottle, notebooks                                                                                                                                |                                |                     |                                        |
| 11 | 25 Jul               | and stationeries etc.                                                                                                                                                      | Kirti Mandir                   | 6000                | School children                        |
| 12 | 6 Aug                | Schoolbags, stationeries, water bottle, tiffin, etc.                                                                                                                       | Shri Kripalu Dham (Adhik Mass) | 7500                | Students                               |
|    |                      | Schoolbags, stationeries, water bottle, tiffin,                                                                                                                            |                                |                     |                                        |
| 13 | 9 Aug                | etc.                                                                                                                                                                       | JKPE Institution               | All Students        | Students                               |
| 14 | 20 Aug               | Food items                                                                                                                                                                 | Shri Kripalu Dham              | 1800                | Villagers                              |
|    |                      | Blanket, jacket, sweater, steel plate, sweets,                                                                                                                             |                                |                     |                                        |
| 15 | 6 Nov                | etc.                                                                                                                                                                       | Shri Kripalu Dham              | 1600                | Villagers                              |
| 16 | 19 Nov               | Winter jackets, blankets and socks                                                                                                                                         | Shri Kripalu Dham              | 7200                | School children                        |
| 17 | 22 Nov               | Winter jackets, blankets and socks                                                                                                                                         | JKPE Institution               | All students        | JKPE students                          |
| 18 | 23 Nov               | Blanket, mosquito net, clothing, knife set, steel container and plastic stool. Men received a pant and shirt whilst women each received a saree as well as other items.    | Shri Kripalu Dham              | 10000               | Villagers                              |
| 19 | 4 Dec                | One bag filled with clothing (dhorti/kurta), towel, patka, bath soap, detergent soap, bedshhet, packing bag, sling bag, warm blanket, jacket dolu, thali, warm shawl, etc. | Prem Mandir                    | 5000                | Baj residents/sadhus                   |
|    |                      | Dhoti, blouse, petticoat, stole, towel, shawl, warm blanket, soap, thali, kitchen necessities,                                                                             |                                |                     |                                        |
| 20 | 5 Dec                | food packet                                                                                                                                                                | Prem Mandir                    | 4000                | Widows, Braj residents                 |
| 21 | 6 Dec                | Warm jacket, warm blanket, socks, etc.                                                                                                                                     | Prem Mandir                    | 5000                | School Children                        |
| 22 | 7 Dec                | One bag filled with clothing (dhorti/kurta), towel, patka, bath soap, detergent soap, bedshhet, packing bag, sling bag, warm blanket, jacket dolu, thali, warm shawl, etc. | Kirti Mandir                   | 3000                | Braj residents/sadhus                  |
|    | . 300                | Dhoti, blouse, petticoat, stole, towel, shawl, warm blanket, soap, thali, kitchen necessities,                                                                             |                                | 2300                |                                        |
| 23 | 8 Dec                | food packet                                                                                                                                                                | Kirti Mandir                   | 2000                | Widows/Braj Residents                  |
| 24 | 11 Dec               | Warm jacket, warm blanket, socks, etc.                                                                                                                                     | Kirti Mandir                   | 6000                | School Children                        |
| 25 | 21 Dec               | Winter necessities                                                                                                                                                         | Shri Kripalu Dham              | 120                 | Physically challenged (incl the blind) |