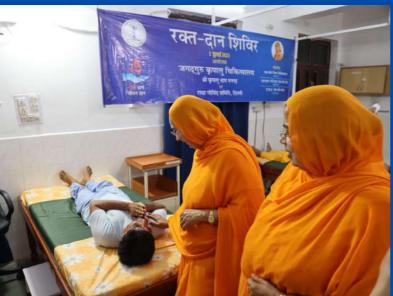

#### Jagadguru Kripalu Chikitsalaya, 20th Anniversary Highlights

Jagadguru Kripalu Chikitsalaya, Mangarh, Pratapgarh, celebrated its 20th Anniversary on November 5th, 2023. As part of the commemoration, a series of community activities were meticulously organized.

The activities commenced with a Skin Camp held from October 25th to October 26th. Following this, a special Eye Surgery Camp took place from November 2nd to November 4th. On November 5th, the entire JKC Mangarh team gathered at Bhakti Dham to mark this significant milestone. Subsequently, a Dental Camp was conducted at JKPE campus, for over 2000 students, on November 9th and 10th, followed by a Yoga Camp from November 16th to November 18th.