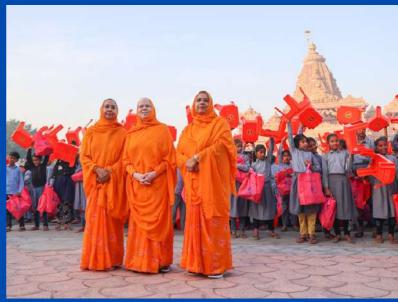

In 2023, Jagadguru Kripalu Parishat's charitable hospitals treated over 538,000 patients, the JKP Education Institute received the prestigious Excellence Award from Jagran Group, and students excelled in Government Board exams. Additionally, 105,000+ individuals received essential summer and winter items, including school bags, stationery, warm jackets, blankets and more. These individuals confront life's challenging situations, and Jagadguru Kripalu Parishat endeavors to assist as many as possible in alleviating the hardships they endure.