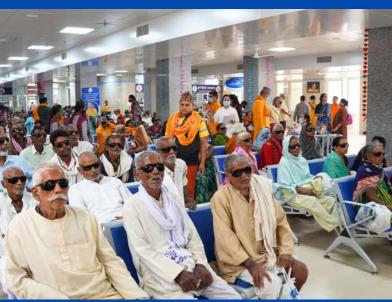

#### Jagadguru Kripalu Chikitsalaya, 20th Anniversary Highlights

Jagadguru Kripalu Chikitsalaya, Mangarh, Pratapgarh, celebrated its 20th Anniversary on November 5th, 2023. As part of the commemoration, a series of community activities were meticulously organized.

The activities commenced with a Skin Camp held from October 25th to October 26th. Following this, a special Eye Surgery Camp took place from November 2nd to November 4th. On November 5th, the entire JKC Mangarh team gathered at Bhakti Dham to mark this significant milestone. Subsequently, a Dental Camp was conducted at JKPE campus, for over 2000 students, on November 9th and 10th, followed by a Yoga Camp from November 16th to November 18th.

Throughout this period, doctors also conducted regular Patient Education sessions, enlightening individuals about critical medical matters. These events not only extended the reach of JKC Mangarh's services to thousands more but also enhanced the well-being of thousands of those in need. To learn more, do watch the videos (links in the next page).