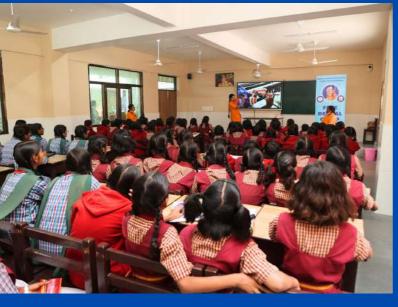

The activities commenced with a Skin Camp held from October 25th to October 26th. Following this, a special Eye Surgery Camp took place from November 2nd to November 4th. On November 5th, the entire JKC Mangarh team gathered at Bhakti Dham to mark this significant milestone. Subsequently, a Dental Camp was conducted at JKPE campus, for over 2000 students, on November 9th and 10th, followed by a Yoga Camp from November 16th to November 18th.

Throughout this period, doctors also conducted regular Patient Education sessions, enlightening individuals about critical medical matters. These events not only extended the reach of JKC Mangarh's services to thousands more but also enhanced the well-being of thousands of those in need. To learn more, do watch the videos (links in the next page).