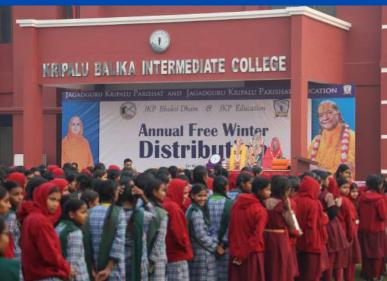

In 2023, Jagadguru Kripalu Parishat's charitable hospitals treated over 538,000 patients, the JKP Education Institute received the prestigious Excellence Award from Jagran Group, and students excelled in Government Board exams. Additionally, 105,000+ individuals received essential summer and winter items, including school bags, stationery, warm jackets, blankets and more. These individuals confront life's challenging situations, and Jagadguru Kripalu Parishat endeavors to assist as many as possible in alleviating the hardships they endure.

#### 2023 General Distributions

| No | Date of Distribution | Items Given                                                                                                                                                                | Venue                          | Number of<br>people | Given to:                              |
|----|----------------------|----------------------------------------------------------------------------------------------------------------------------------------------------------------------------|--------------------------------|---------------------|----------------------------------------|
| 1  | 5 Mar                | Umbrella, mug, mini stool and more                                                                                                                                         | Shri Kripalu Dham              | 5500                | School children                        |
| 2  | 12 Mar               | Bedsheet, a mug, umbrella, stool                                                                                                                                           | Shri Kripalu Dham              | 3000                | School children                        |
| 3  | 27 Mar               | Bedsheet, a mug, umbrella, stool                                                                                                                                           | Prem Mandir                    | 5000                | School children                        |
| 4  | 28 Mar               | Bedsheet, a mug, umbrella, stool                                                                                                                                           | Kirti Mandir                   | 6000                | School children                        |
|    |                      | Pillow (with pillow case), bedsheet, sleeping                                                                                                                              |                                |                     |                                        |
| 5  | 6 Apr                | mat, stainless steel saucepan etc.                                                                                                                                         | Shri Kripalu Dham              | 9000                | Villagers                              |
|    |                      | Schoolbag, warm blanket, water bottle, lunch                                                                                                                               | Radha Kunj,                    |                     |                                        |
| 6  | 29 Apr               | box, stationeries                                                                                                                                                          | Mussoorie                      | 1500                | School children                        |
| 7  | 4 Jul                | Tubs, tshirt and other items                                                                                                                                               | Shri Kripalu Dham              | 1750                | Villagers                              |
|    |                      |                                                                                                                                                                            | Prem Mandir & Kirti            |                     |                                        |
| 8  | 5 Jul                | Tubs                                                                                                                                                                       | Mandir                         | 1200                | Villagers                              |
| 9  | 20 July              | Feed 3 meals daily to 900 people affected by floods                                                                                                                        | Vrindavan Shelters             | 900                 | Flood victims                          |
|    |                      | School bags, plate, water bottle, notebooks                                                                                                                                | Timuatum Grioreis              |                     | 11000 11011110                         |
| 10 | 24 Jul               | and stationeries etc.                                                                                                                                                      | Prem Mandir                    | 5000                | School children                        |
|    |                      | School bags, plate, water bottle, notebooks                                                                                                                                |                                |                     |                                        |
| 11 | 25 Jul               | and stationeries etc.                                                                                                                                                      | Kirti Mandir                   | 6000                | School children                        |
| 12 | 6 Aug                | Schoolbags, stationeries, water bottle, tiffin, etc.                                                                                                                       | Shri Kripalu Dham (Adhik Mass) | 7500                | Students                               |
|    |                      | Schoolbags, stationeries, water bottle, tiffin,                                                                                                                            |                                |                     |                                        |
| 13 | 9 Aug                | etc.                                                                                                                                                                       | JKPE Institution               | All Students        | Students                               |
| 14 | 20 Aug               | Food items                                                                                                                                                                 | Shri Kripalu Dham              | 1800                | Villagers                              |
|    |                      | Blanket, jacket, sweater, steel plate, sweets,                                                                                                                             |                                |                     |                                        |
| 15 | 6 Nov                | etc.                                                                                                                                                                       | Shri Kripalu Dham              | 1600                | Villagers                              |
| 16 | 19 Nov               | Winter jackets, blankets and socks                                                                                                                                         | Shri Kripalu Dham              | 7200                | School children                        |
| 17 | 22 Nov               | Winter jackets, blankets and socks                                                                                                                                         | JKPE Institution               | All students        | JKPE students                          |
| 18 | 23 Nov               | Blanket, mosquito net, clothing, knife set, steel container and plastic stool. Men received a pant and shirt whilst women each received a saree as well as other items.    | Shri Kripalu Dham              | 10000               | Villagers                              |
| 19 | 4 Dec                | One bag filled with clothing (dhorti/kurta), towel, patka, bath soap, detergent soap, bedshhet, packing bag, sling bag, warm blanket, jacket dolu, thali, warm shawl, etc. | Prem Mandir                    | 5000                | Baj residents/sadhus                   |
|    |                      | Dhoti, blouse, petticoat, stole, towel, shawl, warm blanket, soap, thali, kitchen necessities,                                                                             |                                |                     |                                        |
| 20 | 5 Dec                | food packet                                                                                                                                                                | Prem Mandir                    | 4000                | Widows, Braj residents                 |
| 21 | 6 Dec                | Warm jacket, warm blanket, socks, etc.                                                                                                                                     | Prem Mandir                    | 5000                | School Children                        |
| 22 | 7 Dec                | One bag filled with clothing (dhorti/kurta), towel, patka, bath soap, detergent soap, bedshhet, packing bag, sling bag, warm blanket, jacket dolu, thali, warm shawl, etc. | Kirti Mandir                   | 3000                | Braj residents/sadhus                  |
|    | . 300                | Dhoti, blouse, petticoat, stole, towel, shawl, warm blanket, soap, thali, kitchen necessities,                                                                             |                                | 2300                |                                        |
| 23 | 8 Dec                | food packet                                                                                                                                                                | Kirti Mandir                   | 2000                | Widows/Braj Residents                  |
| 24 | 11 Dec               | Warm jacket, warm blanket, socks, etc.                                                                                                                                     | Kirti Mandir                   | 6000                | School Children                        |
| 25 | 21 Dec               | Winter necessities                                                                                                                                                         | Shri Kripalu Dham              | 120                 | Physically challenged (incl the blind) |