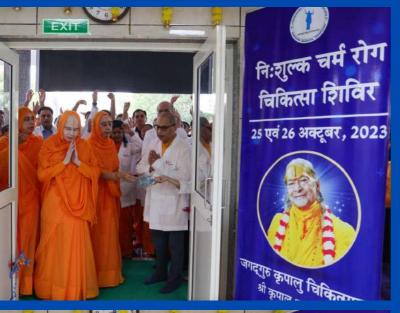

The activities commenced with a Skin Camp held from October 25th to October 26th. Following this, a special Eye Surgery Camp took place from November 2nd to November 4th. On November 5th, the entire JKC Mangarh team gathered at Bhakti Dham to mark this significant milestone. Subsequently, a Dental Camp was conducted at JKPE campus, for over 2000 students, on November 9th and 10th, followed by a Yoga Camp from November 16th to November 18th.

The JKC Mangarh team have said "we don't want anything except to keep serving our Shri Gurudev's mission and to give much more to SEVA"

Go to www.jkp.org.in/20thjkcmangarh to learn more!

The Doctors, Nurses and other Caregivers of Jagadguru Kripalu Chikitsalaya in Mangarh have decided to give much more in marking this special anniversary by holding four critical camps.

THE MEDICAL SKIN CAMP, EYE CAMP, DENTAL CAMP AND YOGA CAMP.

Join us as we celebrate the

20th Anniversary by giving more
and more to those in need!

Donate generously for this special
anniversary at

www.jkp.org.in/donate