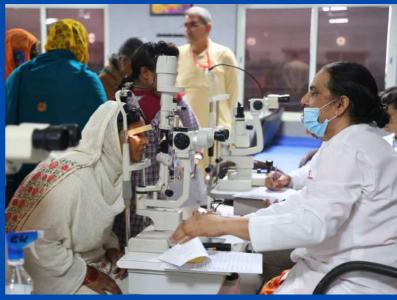

#### Jagadguru Kripalu Chikitsalaya, 20th Anniversary Highlights

Jagadguru Kripalu Chikitsalaya, Mangarh, Pratapgarh, celebrated its 20th Anniversary on November 5th, 2023. As part of the commemoration, a series of community activities were meticulously organized.

The activities commenced with a Skin Camp held from October 25th to October 26th. Following this, a special Eye Surgery Camp took place from November 2nd to November 4th. On November 5th, the entire JKC Mangarh team gathered at Bhakti Dham to mark this significant milestone. Subsequently, a Dental Camp was conducted at JKPE campus, for over 2000 students, on November 9th and 10th, followed by a Yoga Camp from November 16th to November 18th.