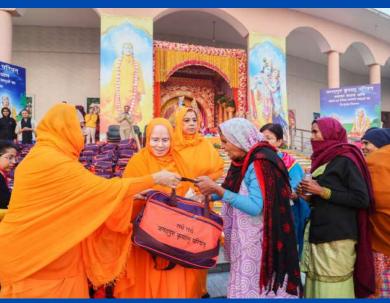

In 2023, Jagadguru Kripalu Parishat's charitable hospitals treated over 538,000 patients, the JKP Education Institute received the prestigious Excellence Award from Jagran Group, and students excelled in Government Board exams. Additionally, 105,000+ individuals received essential summer and winter items, including school bags, stationery, warm jackets, blankets and more. These individuals confront life's challenging situations, and Jagadguru Kripalu Parishat endeavors to assist as many as possible in alleviating the hardships they endure.

#### 2023 General Distributions

| No | Date of Distribution | Items Given                                                                                                                                                                | Venue                          | Number of<br>people | Given to:                              |
|----|----------------------|----------------------------------------------------------------------------------------------------------------------------------------------------------------------------|--------------------------------|---------------------|----------------------------------------|
| 1  | 5 Mar                | Umbrella, mug, mini stool and more                                                                                                                                         | Shri Kripalu Dham              | 5500                | School children                        |
| 2  | 12 Mar               | Bedsheet, a mug, umbrella, stool                                                                                                                                           | Shri Kripalu Dham              | 3000                | School children                        |
| 3  | 27 Mar               | Bedsheet, a mug, umbrella, stool                                                                                                                                           | Prem Mandir                    | 5000                | School children                        |
| 4  | 28 Mar               | Bedsheet, a mug, umbrella, stool                                                                                                                                           | Kirti Mandir                   | 6000                | School children                        |
|    |                      | Pillow (with pillow case), bedsheet, sleeping                                                                                                                              |                                |                     |                                        |
| 5  | 6 Apr                | mat, stainless steel saucepan etc.                                                                                                                                         | Shri Kripalu Dham              | 9000                | Villagers                              |
|    |                      | Schoolbag, warm blanket, water bottle, lunch                                                                                                                               | Radha Kunj,                    |                     |                                        |
| 6  | 29 Apr               | box, stationeries                                                                                                                                                          | Mussoorie                      | 1500                | School children                        |
| 7  | 4 Jul                | Tubs, tshirt and other items                                                                                                                                               | Shri Kripalu Dham              | 1750                | Villagers                              |
|    |                      |                                                                                                                                                                            | Prem Mandir & Kirti            |                     |                                        |
| 8  | 5 Jul                | Tubs                                                                                                                                                                       | Mandir                         | 1200                | Villagers                              |
| 9  | 20 July              | Feed 3 meals daily to 900 people affected by floods                                                                                                                        | Vrindavan Shelters             | 900                 | Flood victims                          |
|    |                      | School bags, plate, water bottle, notebooks                                                                                                                                | Timuatum Grioreis              |                     | 11000 11011110                         |
| 10 | 24 Jul               | and stationeries etc.                                                                                                                                                      | Prem Mandir                    | 5000                | School children                        |
|    |                      | School bags, plate, water bottle, notebooks                                                                                                                                |                                |                     |                                        |
| 11 | 25 Jul               | and stationeries etc.                                                                                                                                                      | Kirti Mandir                   | 6000                | School children                        |
| 12 | 6 Aug                | Schoolbags, stationeries, water bottle, tiffin, etc.                                                                                                                       | Shri Kripalu Dham (Adhik Mass) | 7500                | Students                               |
|    |                      | Schoolbags, stationeries, water bottle, tiffin,                                                                                                                            |                                |                     |                                        |
| 13 | 9 Aug                | etc.                                                                                                                                                                       | JKPE Institution               | All Students        | Students                               |
| 14 | 20 Aug               | Food items                                                                                                                                                                 | Shri Kripalu Dham              | 1800                | Villagers                              |
|    |                      | Blanket, jacket, sweater, steel plate, sweets,                                                                                                                             |                                |                     |                                        |
| 15 | 6 Nov                | etc.                                                                                                                                                                       | Shri Kripalu Dham              | 1600                | Villagers                              |
| 16 | 19 Nov               | Winter jackets, blankets and socks                                                                                                                                         | Shri Kripalu Dham              | 7200                | School children                        |
| 17 | 22 Nov               | Winter jackets, blankets and socks                                                                                                                                         | JKPE Institution               | All students        | JKPE students                          |
| 18 | 23 Nov               | Blanket, mosquito net, clothing, knife set, steel container and plastic stool. Men received a pant and shirt whilst women each received a saree as well as other items.    | Shri Kripalu Dham              | 10000               | Villagers                              |
| 19 | 4 Dec                | One bag filled with clothing (dhorti/kurta), towel, patka, bath soap, detergent soap, bedshhet, packing bag, sling bag, warm blanket, jacket dolu, thali, warm shawl, etc. | Prem Mandir                    | 5000                | Baj residents/sadhus                   |
|    |                      | Dhoti, blouse, petticoat, stole, towel, shawl, warm blanket, soap, thali, kitchen necessities,                                                                             |                                |                     |                                        |
| 20 | 5 Dec                | food packet                                                                                                                                                                | Prem Mandir                    | 4000                | Widows, Braj residents                 |
| 21 | 6 Dec                | Warm jacket, warm blanket, socks, etc.                                                                                                                                     | Prem Mandir                    | 5000                | School Children                        |
| 22 | 7 Dec                | One bag filled with clothing (dhorti/kurta), towel, patka, bath soap, detergent soap, bedshhet, packing bag, sling bag, warm blanket, jacket dolu, thali, warm shawl, etc. | Kirti Mandir                   | 3000                | Braj residents/sadhus                  |
|    | . 300                | Dhoti, blouse, petticoat, stole, towel, shawl, warm blanket, soap, thali, kitchen necessities,                                                                             |                                | 2300                |                                        |
| 23 | 8 Dec                | food packet                                                                                                                                                                | Kirti Mandir                   | 2000                | Widows/Braj Residents                  |
| 24 | 11 Dec               | Warm jacket, warm blanket, socks, etc.                                                                                                                                     | Kirti Mandir                   | 6000                | School Children                        |
| 25 | 21 Dec               | Winter necessities                                                                                                                                                         | Shri Kripalu Dham              | 120                 | Physically challenged (incl the blind) |